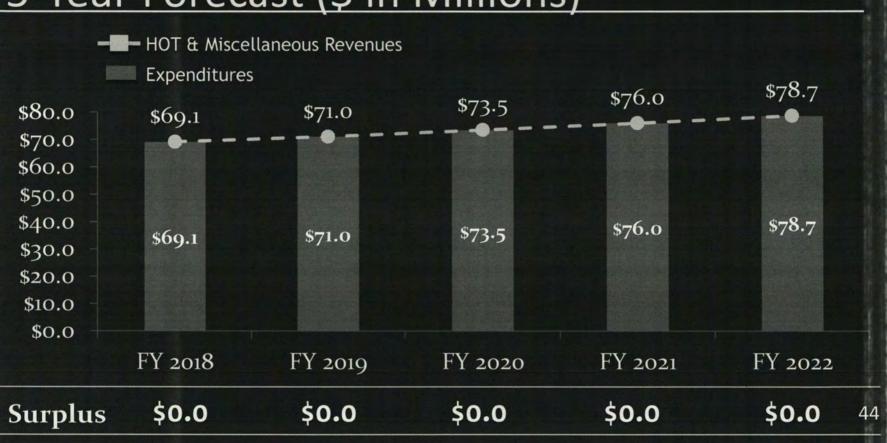

nd 5-Year Forecast (\$ in Millions)

Attachment II - FY 2017 Mid Year Budget Ordinance



Expenditures (Includes amount added to Financial Reserves)





### Hotel Occupancy Tax Rate

Adopted FY 2017 Hotel Occupancy Tax (HOT) Rate (16.75%)

Adopted Allocation of City's 7% of HOT Rate



\* Department supported by Alamodome and Convention Center Revenues

Attachment II - FY 2017 Mid Year Budget Ordinance

#### Hotel Occupancy Tax Fund Revenues



2<sup>nd</sup> Quarter Results

**Budget Actuals Variance** 

\$31.5 \$32.2 \$0.7

FY 2017 Estimate

**Budget Estimate Variance** 

\$65.7 \$66.4 \$0.7

Attachment II - FY 2017 Mid Year Budget Ordinance

### Hotel Occupancy Tax Fund Expenses

Departments supported by HOT tax within Budget



\$42.8 Million



\$22.8 Million



\$10.3 Million 43







## FY 2017 Solid Waste Fund Revenues 2nd Quarter Financial Results

2nd Quarter

\$52.5M \$53.6M Budget Actual

\$1.1 Million

Ahead of Budget

FY 2017 Estimate

\$104.9M \$106.8M Budget Estimate

\$1.9 Million

Ahead of Budget

## FY 2017 Solid Waste Fund Expenditures 2nd Quarter Financial Results

2nd Quarter

\$55.6M \$55.6M Budget Actual

\$31,000 Less Spending FY 2017 Estimate

\$113.3M \$113.2M Budget Estimate

> \$63,000 Less Spending

### Solid Waste Forecast Assumptions



April 2017 – Pay as You Throw fully Implemented

- ✓ Includes resources to reduce Contamination through inspections, Education and Marketing
- ✓ Adds crews and equipment to address increased participation in organics program

## Solid Waste Monthly Rate

|            | <b>2017</b><br>Current | <b>2018</b><br