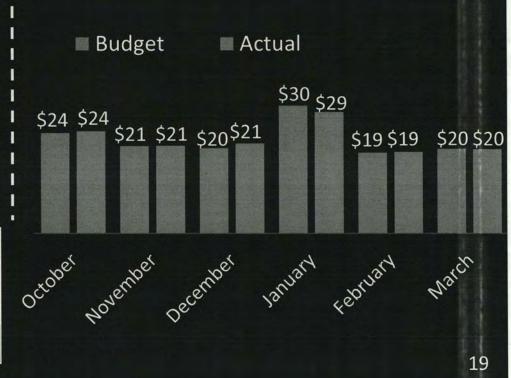

)





#### 2<sup>nd</sup> Quarter Results

| Budget                | \$290.1 |
|-----------------------|---------|
| Actual (Oct to March) | \$290.1 |
| Variance              | \$0     |

#### FY 2017 Estimate

| Budget                   | \$317.5 |
|--------------------------|---------|
| Projection (Oct to Sept) | \$317.5 |
| Variance                 | \$0     |

18

# FY 2017 General Fund Sales Tax Revenue (\$ in Millions)



#### 2<sup>nd</sup> Quarter

| Budget                   | \$134.8 |
|--------------------------|---------|
| Actual (Oct<br>to March) | \$135.0 |
| Variance                 | \$0.2   |

#### FY 2017 Estimate

| Budget                   | \$275.8 |
|--------------------------|---------|
| Projection (Oct to Sept) | \$275.8 |
| Variance                 | \$0     |



#### Texas Cities Sales Tax Revenues

| City        | 2017 Jan to May<br>(% changes over 2016) |  |  |
|-------------|------------------------------------------|--|--|
| Austin      | 4.51%                                    |  |  |
| Dallas      | 3.79%                                    |  |  |
| Houston     | -0.24%                                   |  |  |
| Fort Worth  | 7.1%                                     |  |  |
| San Antonio | 2.57%                                    |  |  |



Note 1: May receipts reflect March Sales Tax Source: Texas Comptroller of Public Accounts

# FY 2017 General Fund CPS Revenues (\$ in Millions)

Attachment II - FY 2017 Mid Year Budget Ordinance

2<sup>nd</sup> Quarter Results



| Budget                | \$156.2 |
|-----------------------|---------|