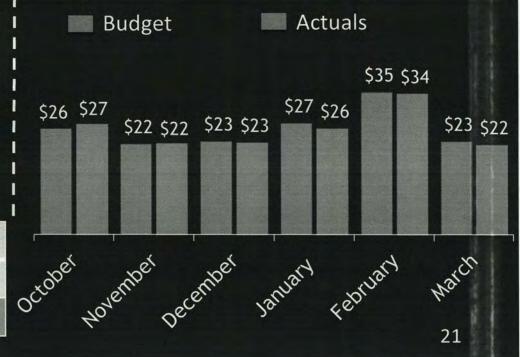

%                                    |  |  |
| Houston     | -0.24%                                   |  |  |
| Fort Worth  | 7.1%                                     |  |  |
| San Antonio | 2.57%                                    |  |  |



Note 1: May receipts reflect March Sales Tax Source: Texas Comptroller of Public Accounts

# FY 2017 General Fund CPS Revenues (\$ in Millions)

Attachment II - FY 2017 Mid Year Budget Ordinance

2<sup>nd</sup> Quarter Results



| Budget                | \$156.2 |
|-----------------------|---------|
| Actual (Oct to March) | \$154.6 |
| Variance              | \$(1.6) |

#### FY 2017 Estimate



| Budget                   | \$342.7 |
|--------------------------|---------|
| Projection (Oct to Sept) | \$341.1 |
| Variance                 | \$(1.6) |



Attachment II - FY 2017 Mid Year Budget Ordinance

### General Fund Expenditures FY 2017 Six Plus Six Projections

- Less Expense in Department Budgets of \$5.3M or 0.5% of total General Fund
  - Injunction on FLSA Overtime
  - -Less Fuel expense
  - Overall Departmental Expenditure Savings



#### What is the Financial Forecast?



Early financial outlook for the City as the budget development process begins for FY 2018



Initiates Council Policy discussions for budget



Financial Forecast is not a budget

#### General Fund Five Year Financial Forecast



- Structurally Balanced
- Overall General Fund revenues projected to increase by 3% while expenditures projected to grow by 2.7% on average every year of forecast

Attachment II - FY 2017 Mid Year Budget Ordinance

### Property Tax V