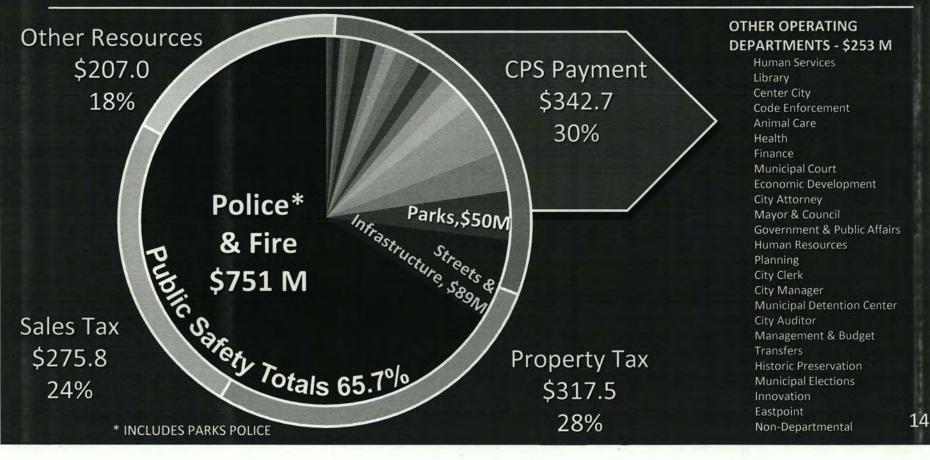

### ATTACHMENT I FISCAL YEAR 2017 MID-YEAR BUDGET ADJUSTMENT GENERAL FUND REVENUES

| GENERAL FUND                                    | ADOPTED<br>FY 2017 BUDG | ET        | REVISED<br>FY 2017 BUDGET |
|-------------------------------------------------|-------------------------|-----------|---------------------------|
| Revenues                                        | 7.00                    |           |                           |
| Current Property Tax                            | 317,50                  | 04,778 \$ | 317,504,778               |
| City Sales Tax                                  | 275,84                  | 48,790    | 275,848,790               |
| CPS Energy                                      | 342,74                  | 47,851    | 341,107,246               |
| Business & Franchise Tax                        | 31,5                    | 54,998    | 30,775,971                |
| Liquor by the Drink Tax                         | 8,32                    | 23,000    | 8,600,000                 |
| Delinquent Property Tax                         | 2,74                    | 41,105    | 2,741,105                 |
| Penalty & Interest on Delinquent Property Taxes | 2,13                    | 30,696    | 2,130,696                 |
| Licenses & Permits                              | 8,80                    | 09,947    | 9,015,638                 |
| San Antonio Water System                        | 14,3                    | 74,768    | 16,061,739                |
| Other Agencies                                  | 7,64                    | 48,342    | 7,629,865                 |
| Charges for Current Services                    |                         |           |                           |
| General Government                              | 4,04                    | 14,326    | 3,676,164                 |
| Public Safety                                   | 40,62                   | 20,856    | 41,269,487                |
| Highways & Streets                              | 97                      | 75,470    | 1,005,243                 |
| Health                                          | 3,04                    | 13,812    | 3,000,627                 |
| Recreation & Culture                            | 11,94                   | 11,394    | 13,217,915                |
| Fines                                           | 12,40                   | 02,492    | 11,672,435                |
| Miscellaneous Revenue                           |                         |           |                           |
| Sale of Property                                | 3,40                    | 00,533    | 4,704,480                 |
| Use of Money & Property                         | 2,12                    | 21,084    | 2,429,684                 |
| Interest Earnings                               | 1,46                    | 55,821    | 1,430,359                 |
| Recovery of Expenditures                        | 2,27                    | 73,853    | 3,022,314                 |
| Miscellaneous                                   | 42                      | 27,238    | 659,068                   |
| Interfund Charges & Transfers                   | 1,85                    | 50,000    | 1,850,000                 |
| Transfer from Other Funds                       |                         | 39,262    | 38,830,262                |
| TOTAL REVENUES                                  | 1,135,29                | 90,416 \$ | 1,138,183,866             |

#### ATTACHMENT I FISCAL YEAR 2017 MID-YEAR BUDGET ADJUSTMENT GENERAL FUND APPROPRIATIONS

|                                                  | ADOPTED             |    | REVISED        |
|--------------------------------------------------|---------------------|----|----------------|
| GENERAL FUND                                     | FY 2017 BUDGET      | _  | FY 2017 BUDGET |
| Departmental Appropriations                      |                     |    |                |
| Animal Care                                      | \$<br>13,936,260    | \$ | 13,935,580     |
| Center City Development & Operations             | 17,809,774          |    | 17,809,728     |
| City Attorney                                    | 8,467,232           |    | 8,306,573      |
| City Auditor                                     | 2,995,344           |    | 2,995,344      |
| City Clerk                                       | 3,706,846           |    | 3,706,048      |
| City Manager                                     | 3,465,296           |    | 3,465,296      |
| Code Enforcement                                 | 14,807,242          |    | 15,041,162     |
| Eastpoint Office                                 | 795,474             |    | 795,474        |
| Economic Development                             | 10,365,082          |    | 10,289,943     |
| Finance                                          | 12,088,387          |    | 12,088,357     |
| Fire                                             | 308,338,935         |    | 308,132,669    |
| Government & Public Affairs                      | 7,745,954           |    | 7,745,052      |
| Health                                           | 12,965,159          |    | 12,884,727     |
| Historic Preservation                            | 1,795,630           |    | 1,823,806      |
| Human Resources                                  | 6,258,284           |    | 6,254,194      |
| Human Services                                   | 21,754,970          |    | 21,447,328     |
| Innovation                                       | 955,074             |    | 946,412        |
| Library                                          | 39,810,054          |    | 39,533,115     |
| Management & Budget                              | 2,759,983           |    | 2,753,621      |
| Mayor & Council                                  | 8,132,451           |    | 8,132,451      |
| Municipal Court                                  | 11,002,798          |    | 10,505,337     |
| Municipal Detention Center                       | 3,439,539           |    | 3,751,261      |
| Municipal Elections                              | 1,212,865           |    | 1,211,973      |
| Parks & Recreation                               | 49,828,822          |    | 49,447,057     |
| Parks Police                                     | 15,043,782          |    | 14,793,909     |
| Planning                                         | 5,288,529           |    | 5,280,931      |
| Police                                           | 427,846,588         |    | 424,850,364    |
| Outside Agencies                                 | 19,365,505          |    | 19,365,505     |
| Non-Departmental                                 | 19,554,411          |    | 19,004,654     |
| <b>Transportation &amp; Capital Improvements</b> | 89,147,073          |    | 89,042,423     |
| Transfers                                        | 2,659,896           |    | 2,659,896      |
| TOTAL APPROPRIATIONS                             | \$<br>1,143,343,239 | \$ | 1,138,000,190  |