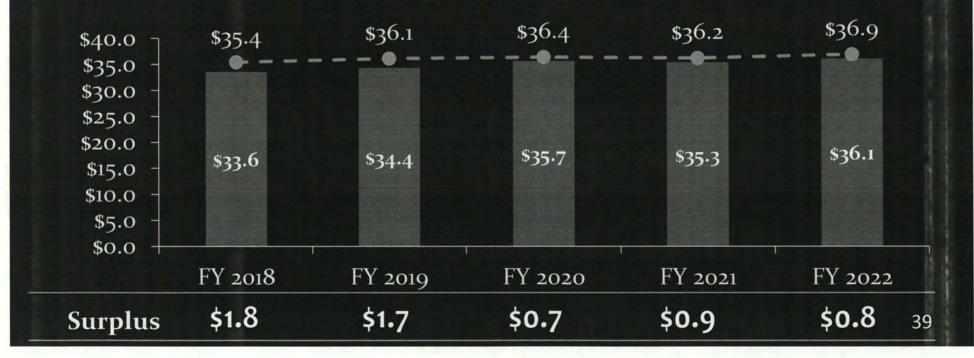

0 Above Budget<sub>35</sub>

## FY 2017 Development Services Fund Expenditures 2nd Quarter Financial Results



\$14.9 M Budget \$14.3 M Actual

\$570,000 Below Budget



\$31.9 M Budget \$31.2 M Estimate

\$680,000 Below Budget

#### Development Services Fund (\$ in Millions)

#### **Residential Permit Valuation**



FY 2008 FY 2009 FY 2010 FY 2011 FY 2012 FY 2013 FY 2014 FY 2015 FY 2016 FY 2017

Residential 6+6

Residential permit valuation are back to pre-recession levels

37

Attachment II - FY 2017 Mid Year Budget Ordinance

#### Development Services Fund (\$ in Millions)

#### **Commercial Permit Valuation**



# Development Services Fund 5-Year Forecast (\$ in Millions)

Attachment II - FY 2017 Mid Year Budget Ordinance



Expenditures (Includes amount added to Financial Reserves)





### Hotel Occupancy Tax Rate

Adopted FY 2017 Hotel Occupancy Tax (HOT) Rate (16.75%)

Adopted Allocation of City's 7% of HOT Rate



\* Department supported by Alamodome and Convention Center Revenues

Attachment II - FY 2017 Mid Year Budget Ordinance

#### Hotel Occupancy Tax Fund Revenues



2<sup>nd</sup> Quarter Results

**Budget Actuals Variance** 

\$31.5 \$32.2 \$0.7

FY 2017 Estimate

**Budget Estimate Variance** 

\$65.7 \$66.4 \$0.7

Attachment II - FY 2017 Mid Year Budget Ordinance

### Hotel Occupancy Tax Fund Expenses

Departments supported by HOT tax within Budget



\$42.8 Million



\$22.8 Million



\$10.3 Million 43







## FY 2017 Solid Waste Fund Revenues 2nd Quarter Financial Results

2nd Quarter

\$52.5M \$53.6M Budget Actual

\$1.1 Million

Ahead of Budget

FY