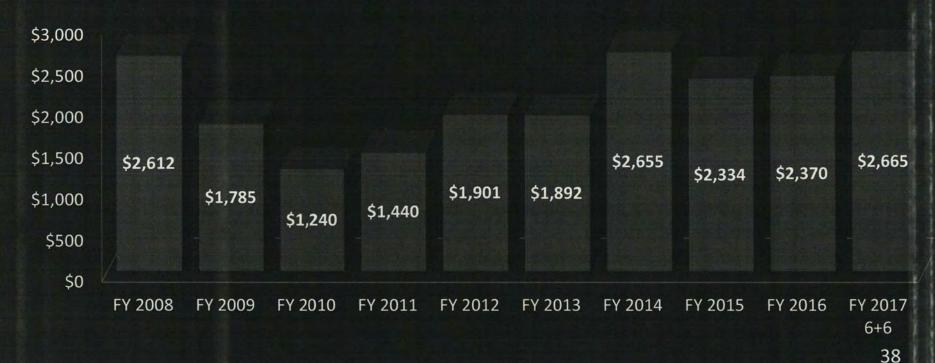

FY 2017 Development Services Fund Revenues 2nd Quarter Financial Results



\$15.7 M Budget \$15.5 M Actual

\$240,000 Below Budget



\$32.7 M Budget \$32.7 M Estimate

\$10,000 Above Budget<sub>35</sub>

## FY 2017 Development Services Fund Expenditures 2nd Quarter Financial Results



\$14.9 M Budget \$14.3 M Actual

\$570,000 Below Budget



\$31.9 M Budget \$31.2 M Estimate

\$680,000 Below Budget

#### Development Services Fund (\$ in Millions)

#### **Residential Permit Valuation**



FY 2008 FY 2009 FY 2010 FY 2011 FY 2012 FY 2013 FY 2014 FY 2015 FY 2016 FY 2017

Residential 6+6

Residential permit valuation are back to pre-recession levels

37

Attachment II - FY 2017 Mid Year Budget Ordinance

#### Development Services Fund (\$ in Millions)

#### **Commercial Permit Valuation**



# Development Services Fund 5-Year Forecast (\$ in Millions)

Attachment II - FY 2017 Mid Year Budget Ordinance



Expenditures (Includes amount added to Financial Reserves)





### Hotel Occupancy Tax Rate

Adopted FY 2017 Hotel Occupancy Tax (HOT) Rate (16.75%)

Adopted Allocation of City's 7% of HOT Rate



\* Department supported by Alamodome and Convention Center Revenues

Attachment II - FY 2017 Mid Year Budget Ordinance

#### Hotel Occupancy Tax Fund Revenues



2<sup>nd</sup> Quarter Results

**Budget Actuals Variance** 

\$31.5 \$32.2 \$0.7

FY 2017 Estimate

**Budget Estimate Variance** 

\$65.7 \$66.4 \$0.7

Attachment II - FY 2017 Mid Year Budget Ordinance

### Hotel Occupancy Tax Fund Expenses

Departments supported by HOT tax within Budget



\$42.8 Million



\$22.8 Milli