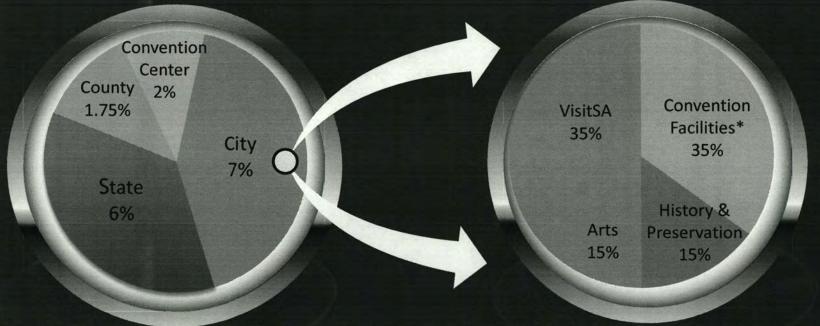

Actual

\$570,000 Below Budget



\$31.9 M Budget \$31.2 M Estimate

\$680,000 Below Budget

#### Development Services Fund (\$ in Millions)

#### **Residential Permit Valuation**



FY 2008 FY 2009 FY 2010 FY 2011 FY 2012 FY 2013 FY 2014 FY 2015 FY 2016 FY 2017

Residential 6+6

Residential permit valuation are back to pre-recession levels

37

Attachment II - FY 2017 Mid Year Budget Ordinance

#### Development Services Fund (\$ in Millions)

#### **Commercial Permit Valuation**



# Development Services Fund 5-Year Forecast (\$ in Millions)

Attachment II - FY 2017 Mid Year Budget Ordinance



Expenditures (Includes amount added to Financial Reserves)





### Hotel Occupancy Tax Rate

Adopted FY 2017 Hotel Occupancy Tax (HOT) Rate (16.75%)

Adopted Allocation of City's 7% of HOT Rate



\* Department supported by Alamodome and Convention Center Revenues

Attachment II - FY 2017 Mid Year Budget Ordinance

#### Hotel Occupancy Tax Fund Revenues



2<sup>nd</sup> Quarter Results

**Budget Actuals Variance** 

\$31.5 \$32.2 \$0.7

FY 2017 Estimate

**Budget Estimate Variance** 

\$65.7 \$66.4 \$0.7

Attachment II - FY 2017 Mid Year Budget Ordinance

### Hotel Occupancy Tax Fund Expenses

Departments supported by HOT tax within Budget



\$42.8 Million



\$22.8 Million



\$10.3 Million 43







## FY 2017 Solid Waste Fund Revenues 2nd Quarter Financial Results

2nd Quarter

\$52.5M \$53.6M Budget Actual

\$1.1 Million

Ahead of Budget

FY 2017 Estimate

\$104.9M \$106.8M Budget Estimate

\$1.9 Million

Ahead of Budget

## FY 2017 Solid Waste Fund Expenditures 2nd Quarter