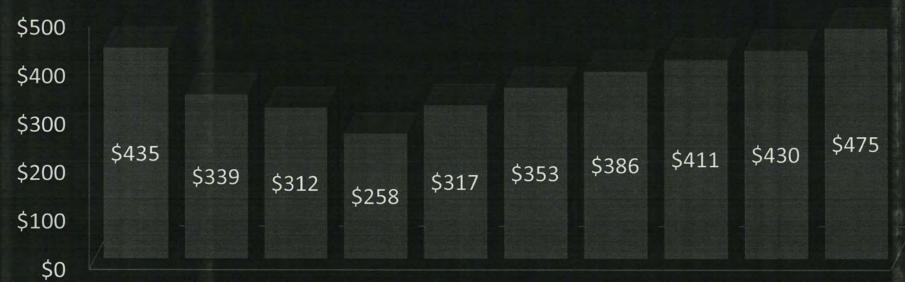

3 Ladders<br>& 57 New Firefighters | 3.3    | 4.6    | 6.4    | 9.2    | 10.3   |
| Total Policy Issues                                   | \$15.0 | \$22.5 | \$27.1 | \$33.1 | \$37.5 |

a) Includes Use of Reserves from Prior Fiscal Year

b) Includes Set Aside of Reserves for Following Fiscal Year



## FY 2017 Development Services Fund Revenues 2nd Quarter Financial Results



\$15.7 M Budget \$15.5 M Actual

\$240,000 Below Budget



\$32.7 M Budget \$32.7 M Estimate

\$10,000 Above Budget<sub>35</sub>

## FY 2017 Development Services Fund Expenditures 2nd Quarter Financial Results



\$14.9 M Budget \$14.3 M Actual

\$570,000 Below Budget



\$31.9 M Budget \$31.2 M Estimate

\$680,000 Below Budget

#### Development Services Fund (\$ in Millions)

#### **Residential Permit Valuation**



FY 2008 FY 2009 FY 2010 FY 2011 FY 2012 FY 2013 FY 2014 FY 2015 FY 2016 FY 2017

Residential 6+6

Residential permit valuation are back to pre-recession levels

37

Attachment II - FY 2017 Mid Year Budget Ordinance

#### Development Services Fund (\$ in Millions)

#### **Commercial Permit Valuation**



# Development Services Fund 5-Year Forecast (\$ in Millions)

Attachment II - FY 2017 Mid Year Budget Ordinance



Expenditures (Includes amount added to Financial Reserves)





### Hotel Occupancy Tax Rate

Adopted FY 2017 Hotel Occupancy Tax (HOT) Rate (16.75%)

Adopted Allocation of City's 7% of HOT Rate



\* Department supported by Alamodome and Convention Center Revenues

Attachment II - FY 2017 Mid Year Budget Ordinance

#### Hotel Occupancy Tax Fund Revenues



2<sup>nd</sup> Qua