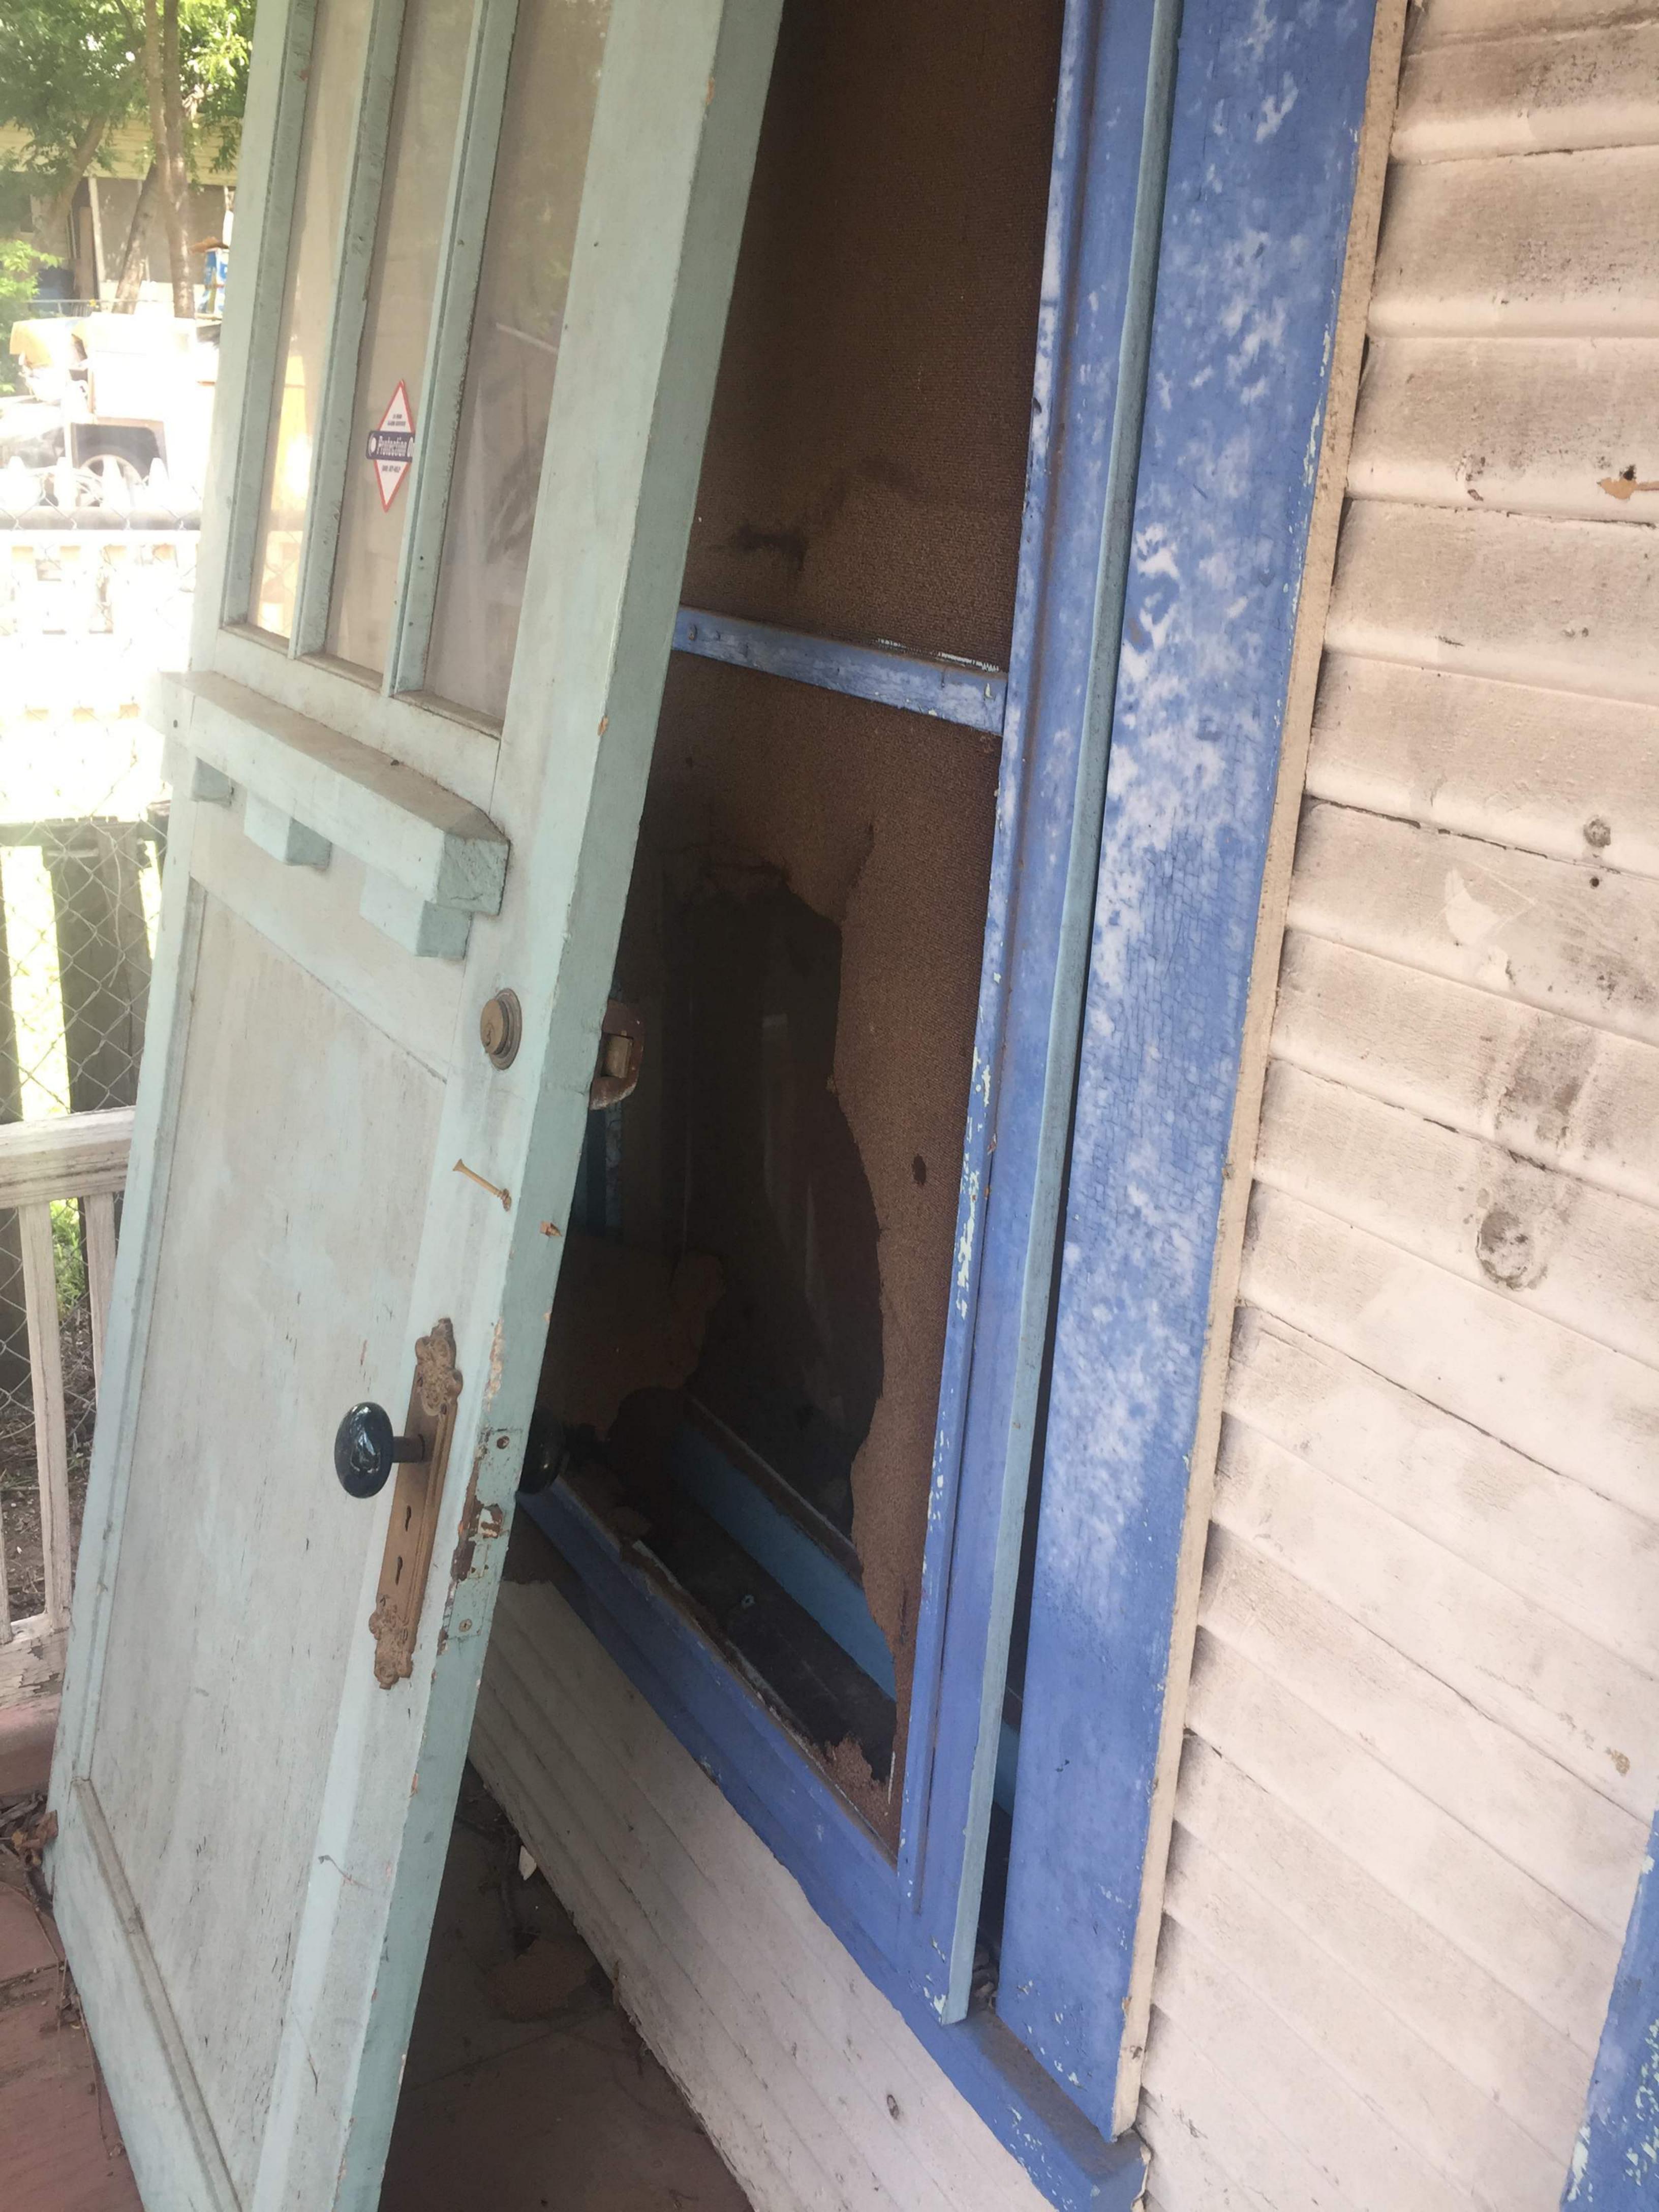

#### **FINDINGS:**

- a. The primary structure located at 220 Leigh St is a one story single-family home constructed approximately 1930 in the Craftsman cottage style. It is a contributing structure within the Lavaca Historic District. The property contains a rear accessory structure constructed in 1931, which is also contributing to the Lavaca Historic District. The applicant is requesting approval to demolish the rear accessory structure.
- b. The applicant met with the Demolition and Designation Committee (DDC) on June 14, 2017 on site at 220 Leigh. The applicant noted that gas pipes had been disconnected years ago, and there is no plumbing, water, electricity, or sewage. The accessory structure is currently being used for storage. The Committee stated that demolition by neglect is not applicable in this scenario, as the applicant has owned the property for five years, and the deterioration far exceeds that time period. The DDC noted the severely deteriorated state of the foundation, and stated that the foundation was likely never pier and beam, but rigged together at the time of construction. The DDC noted that the roof has held up very well, as well as a majority of the interior elements, including the hardwood floors, interstitial wall structure, and windows, along with exterior columns and doors. It was determined that the salvage stipulation was extremely important in this case, as so much original material is still intact and viable for reuse.
- c. SCOPE The applicant is requesting approval for demolition only. There are not replacement plans proposed at this time.
- UNREASONABLE ECONOMIC HARDSHIP In accordance with UDC Section 35-614(b), in order for unreasonable economic hardship to be met, the owner must provide sufficient evidence for the HDRC to support a finding in favor of demolition. The structure, despite the current condition of the foundation, contains a substantial amount of original materials with a high quality of craftsmanship. In the submitted application, the applicant has indicated that the structure no longer serves a purpose and poses a safety and health hazard due to rodents and termites. The applicant has noted that the property has been on the real estate market for some time, and while the primary home has garnered interest from potential buyers, the rear accessory structures have ultimately deterred buyers from purchasing the property. However, the applicant received confirmation from OHP staff in February 2017 that the two other rear accessory structures are non-contributing and may be approved for demolition upon the receipt of demolition applications. Staff does not believe that the marketability of the property has been fully explored without the removal of the two non-contributing rear accessory structures, which may impact the value of the property as a whole to potential buyers. Additionally, the applicant indicated that he attempted to collect reasonable costs for repair and restoration and furnished these documents as exhibits to the application. One company, Olshan Foundation, declined to give a foundation repair estimate because the foundation was deteriorated beyond repair; Baird Foundation could give no guarantee that the structure would meet leveling requirements for foundation repair, but quoted an estimate at \$36,698.50 for the work. A quote from BRC Remodeling Group estimates a sum \$135,180.00 to bring the structure up to city code requirements and habitable. The total cost of these estimates is \$171,878.50. The applicant has indicated that he received a demolition estimate for \$6,800.00. While the quoted combined cost of foundation repair and renovation exceeds the demolition quote and the current appraised value of the structure, staff finds that evidence for UDC Section 35-614(b) have not fully been met.
- e. LOSS OF SIGNIFICANCE In January 2017, the applicant submitted an application for non-contributing status for three outbuildings located at the rear of the property. Two of the structures were determined to be non-contributing, but the structure in question was determined to be contributing. The review describes the structure as a one story, single bay residential structure constructed in 1930 featuring a front gable and full porch with simple wooden column porch supports. The structure appears on the 1951 Sanborn Map, and newspaper archives revealed advertisements for a two-room furnished apartment in 1931. In accordance with UDC Section 35-614(c), demolition may be recommended if the owner has provided sufficient evidence to support a finding that the structure has undergone significant and irreversible changes which have caused it to lose the historic, cultural,

architectural or archaeological significance, qualities or features which qualified the structure or property for such designation. Since February 2017, additional substantial evidenced has not been furnished by the applicant or owner to qualify the removal of significance. Additionally, the structure exhibits a high degree of integrity of site, function, form, and materiality, and retains original columns, woodlap siding, elements of its cedar pier foundation, wood windows and shutters, front door, and roof structure, including bracketed eave details. Staff does not believe this criterion for demolition has been met.