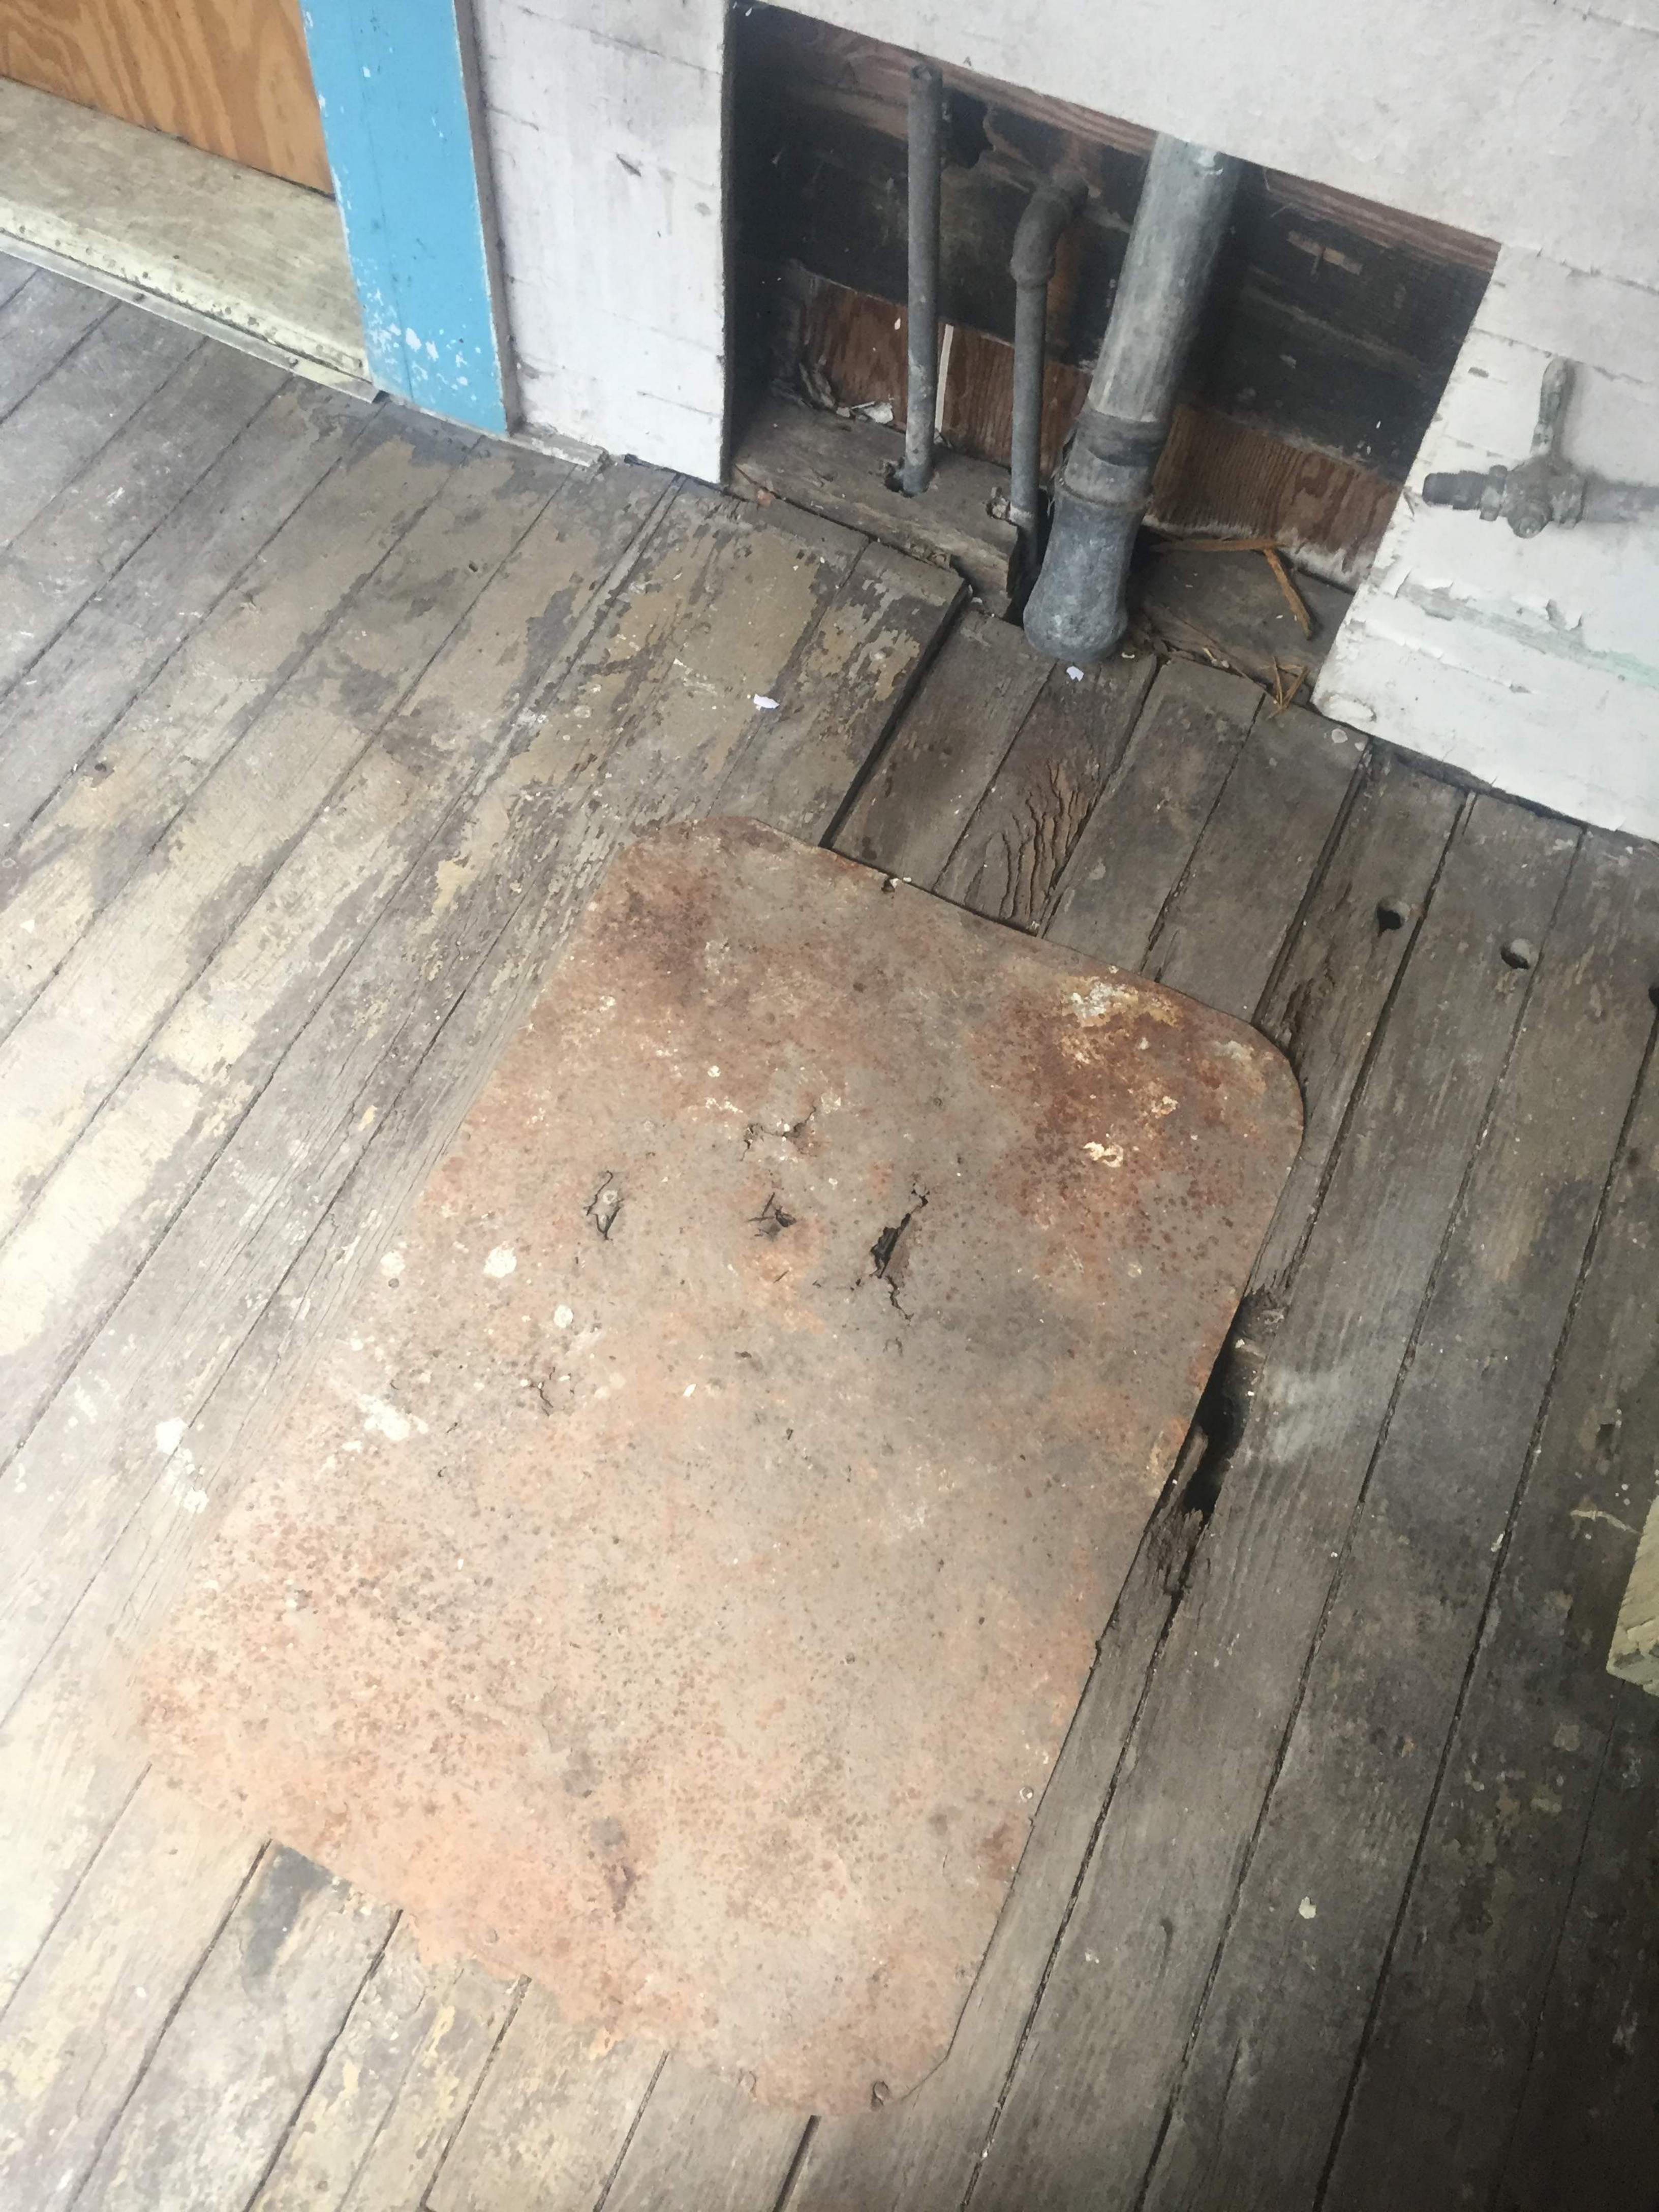

#### **FINDINGS:**

- a. The primary structure located at 220 Leigh St is a one story single-family home constructed approximately 1930 in the Craftsman cottage style. It is a contributing structure within the Lavaca Historic District. The property contains a rear accessory structure constructed in 1931, which is also contributing to the Lavaca Historic District. The applicant is requesting approval to demolish the rear accessory structure.
- b. The applicant met with the Demolition and Designation Committee (DDC) on June 14, 2017 on site at 220 Leigh. The applicant noted that gas pipes had been disconnected years ago, and there is no plumbing, water, electricity, or sewage. The accessory structure is currently being used for storage. The Committee stated that demolition by neglect is not applicable in this scenario, as the applicant has owned the property for five years, and the deterioration far exceeds that time period. The DDC noted the severely deteriorated state of the foundation, and stated that the foundation was likely never pier and beam, but rigged together at the time of construction. The DDC noted that the roof has held up very well, as well as a majority of the interior elements, including the hardwood floors, interstitial wall structure, and windows, along with exterior columns and doors. It was determined that the salvage stipulation was extremely important in this case, as so much original material is still intact and viable for reuse.
- c. SCOPE The applicant is requesting approval for demolition only. There are not replacement plans proposed at this time.
- UNREASONABLE ECONOMIC HARDSHIP In accordance with UDC Section 35-614(b), in order for unreasonable economic hardship to be met, the owner must provide sufficient evidence for the HDRC to support a finding in favor of demolition. The structure, despite the current condition of the foundation, contains a substantial amount of original materials with a high quality of craftsmanship. In the submitted application, the applicant has indicated that the structure no longer serves a purpose and poses a safety and health hazard due to rodents and termites. The applicant has noted that the property has been on the real estate market for some time, and while the primary home has garnered interest from potential buyers, the rear accessory structures have ultimately deterred buyers from purchasing the property. However, the applicant received confirmation from OHP staff in February 2017 that the two other rear accessory structures are non-contributing and may be approved for demolition upon the receipt of demolition applications. Staff does not believe that the marketability of the property has been fully explored without the removal of the two non-contributing rear accessory structures, which may impact the value of the property as a whole to potential buyers. Additionally, the applicant indicated that he attempted to collect reasonable costs for repair and restoration and furnished these documents as exhibits to the application. One company, Olshan Foundation, declined to give a foundation repair estimate because the foundation was deteriorated beyond repair; Baird Foundation could give no guarantee that the structure would meet leveling requirements for foundation repair, but quoted an estimate at \$36,698.50 for the work. A quote from BRC Remodeling Group estimates a sum \$135,180.00 to bring the structure up to city code requirements and habitable. The total cost of these estimates is \$171,878.50. The applicant has indicated that he received a demolition estimate for \$6,800.00. While the quoted combined cost of foundation repair and renovation exceeds the demolition quote and the current appraised value of the structure, staff finds that evidence for UDC Section 35-614(b) have not fully been met.
- e. LOSS OF SIGNIFICANCE In January 2017, the applicant submitted an application for non-contributing status for three outbuildings located at the rear of the property. Two of the structures were determined to be non-contributing, but the structure in question was determined to be contributing. The review describes the structure as a one story, single bay residential structure constructed in 1930 featuring a front gable and full porch with simple wooden column porch supports. The structure appears on the 1951 Sanborn Map, and newspaper archives revealed advertisements for a two-room furnished apartment in 1931. In accordance with UDC Section 35-614(c), demolition may be recommended if the owner has provided sufficient evidence to support a finding that the structure has undergone significant and irreversible changes which have caused it to lose the historic, cultural,

architectural or archaeological significance, qualities or features which qualified the structure or property for such designation. Since February 2017, additional substantial evidenced has not been furnished by the applicant or owner to qualify the removal of significance. Additionally, the structure exhibits a high degree of integrity of site, function, form, and materiality, and retains original columns, woodlap siding, elements of its cedar pier foundation, wood windows and shutters, front door, and roof structure, including bracketed eave details. Staff does not believe this criterion for demolition has been met.