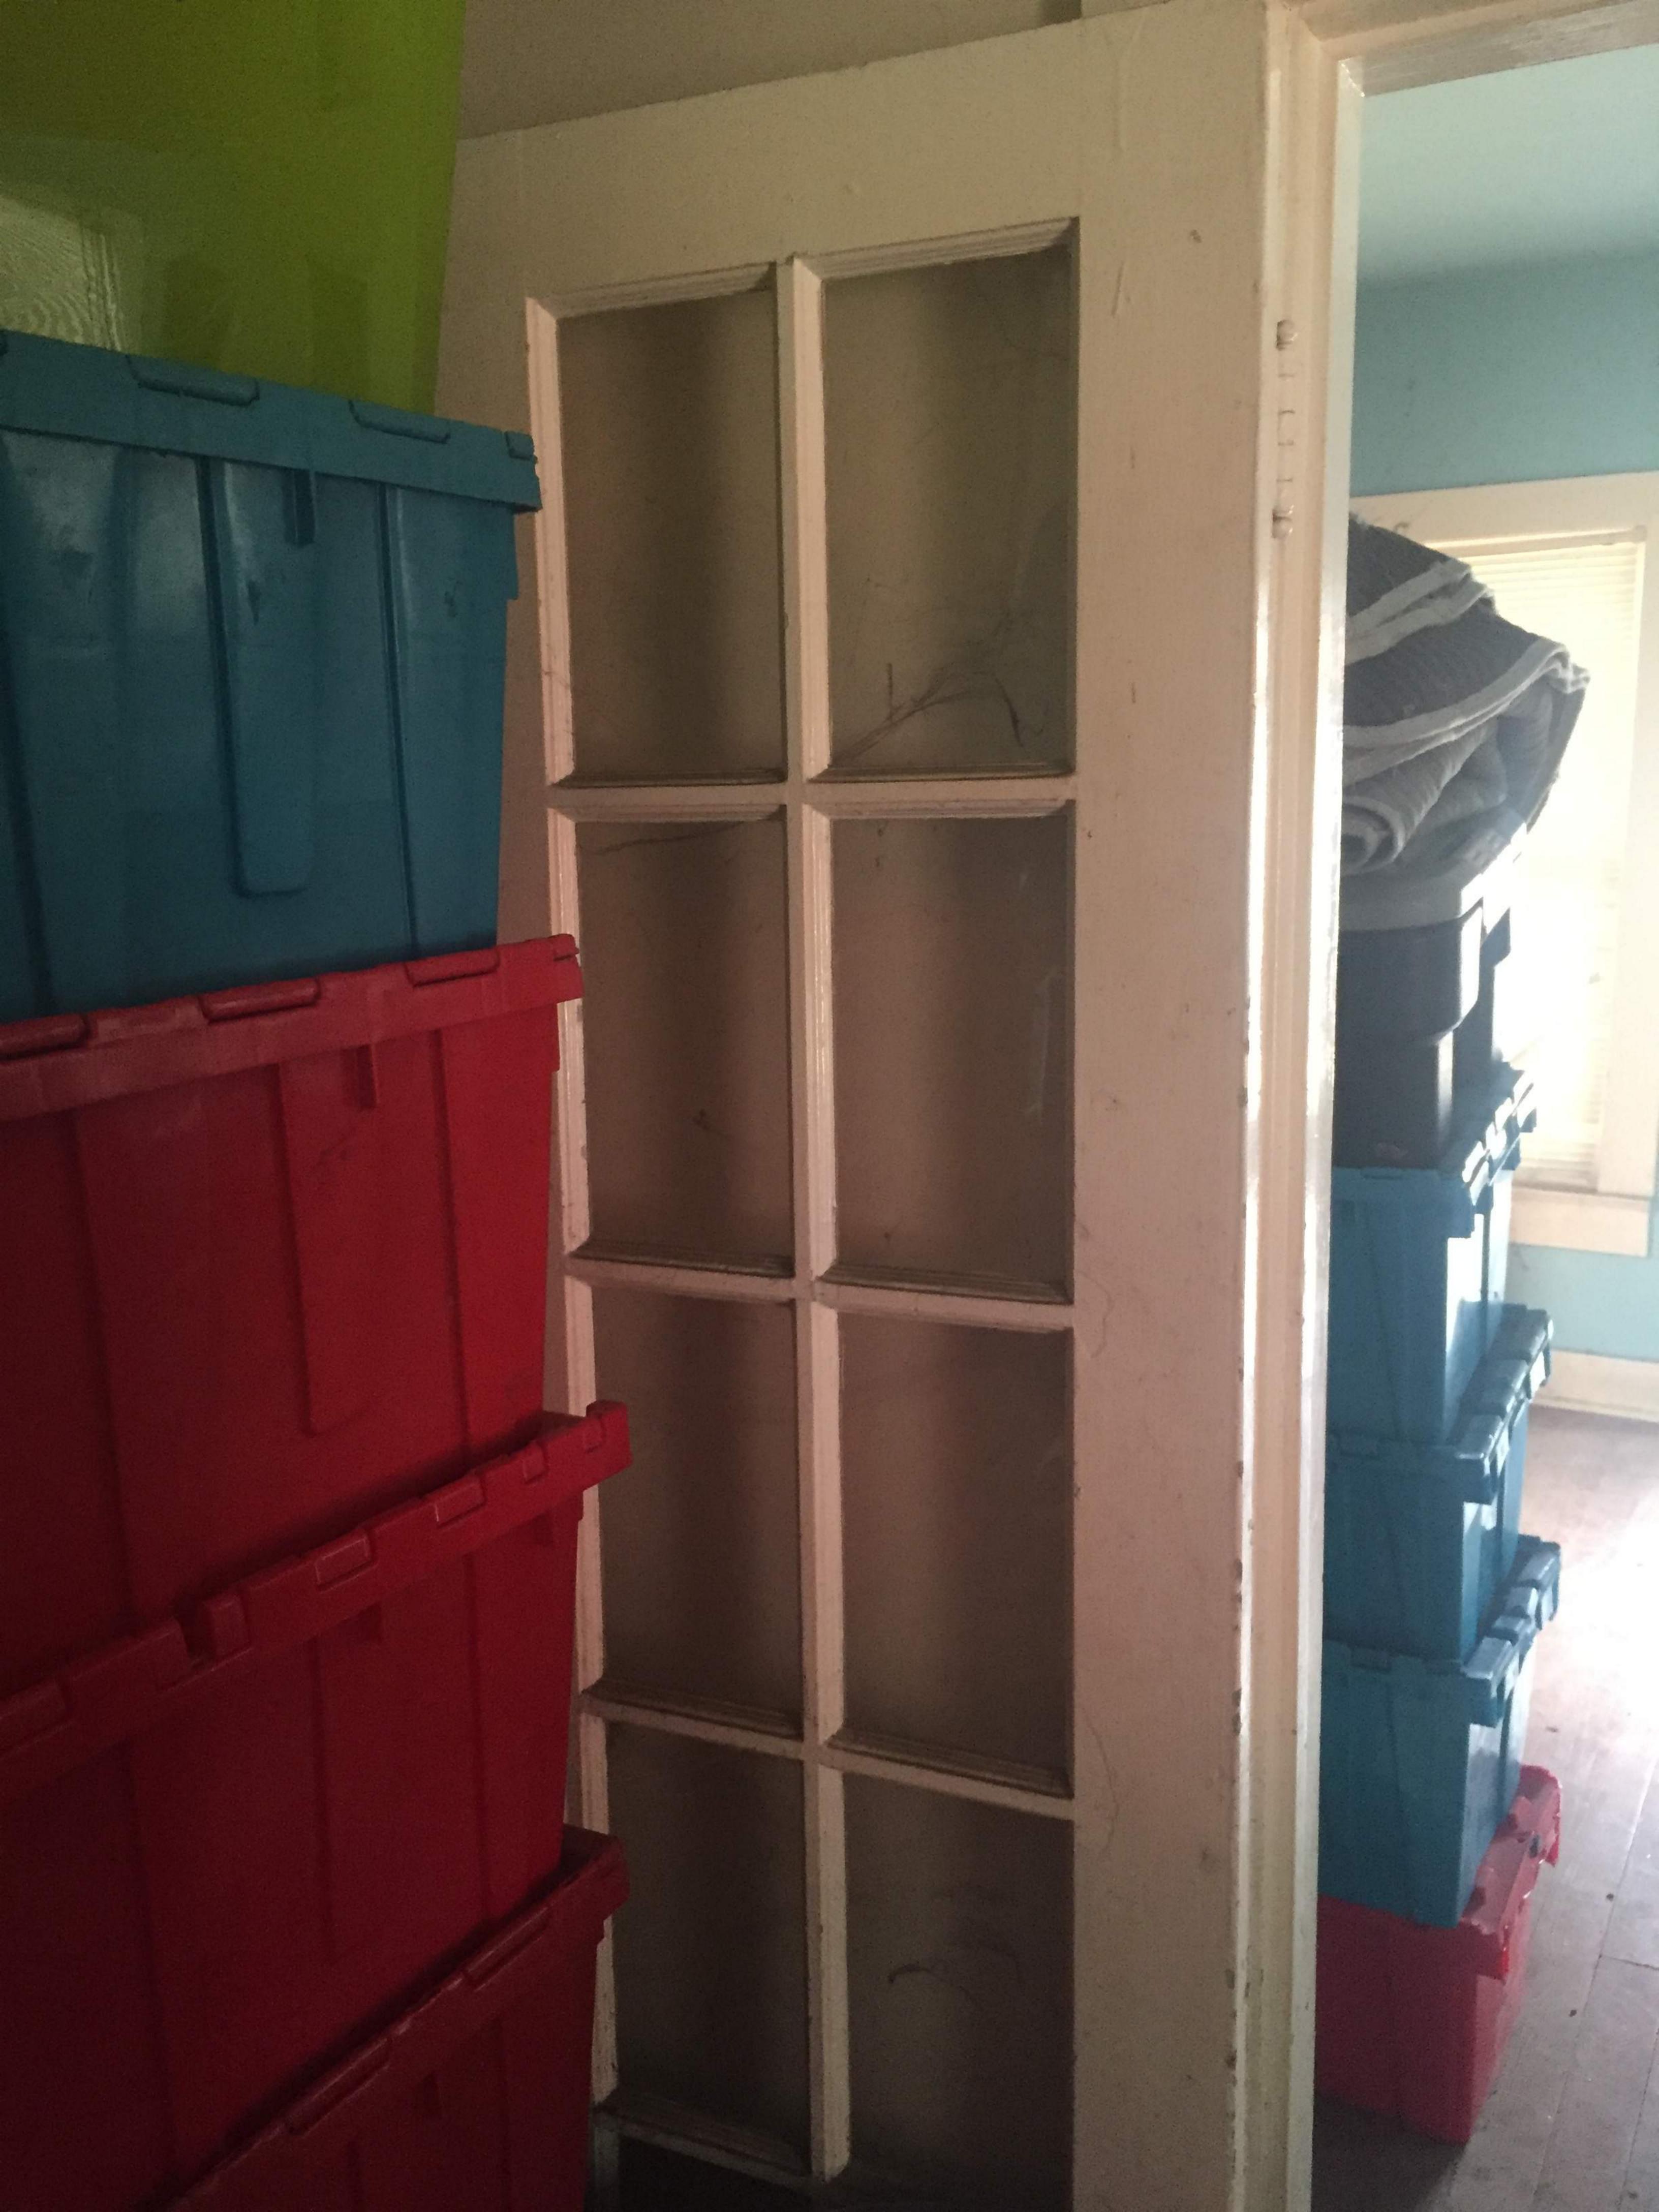

#### **FINDINGS:**

- a. The primary structure located at 220 Leigh St is a one story single-family home constructed approximately 1930 in the Craftsman cottage style. It is a contributing structure within the Lavaca Historic District. The property contains a rear accessory structure constructed in 1931, which is also contributing to the Lavaca Historic District. The applicant is requesting approval to demolish the rear accessory structure.
- b. The applicant met with the Demolition and Designation Committee (DDC) on June 14, 2017 on site at 220 Leigh. The applicant noted that gas pipes had been disconnected years ago, and there is no plumbing, water, electricity, or sewage. The accessory structure is currently being used for storage. The Committee stated that demolition by neglect is not applicable in this scenario, as the applicant has owned the property for five years, and the deterioration far exceeds that time period. The DDC noted the severely deteriorated state of the foundation, and stated that the foundation was likely never pier and beam, but rigged together at the time of construction. The DDC noted that the roof has held up very well, as well as a majority of the interior elements, including the hardwood floors, interstitial wall structure, and windows, along with exterior columns and doors. It was determined that the salvage stipulation was extremely important in this case, as so much original material is still intact and viable for reuse.
- c. SCOPE The applicant is requesting approval for demolition only. There are not replacement plans proposed at this time.
- UNREASONABLE ECONOMIC HARDSHIP In accordance with UDC Section 35-614(b), in order for unreasonable economic hardship to be met, the owner must provide sufficient evidence for the HDRC to support a finding in favor of demolition. The structure, despite the current condition of the foundation, contains a substantial amount of original materials with a high quality of craftsmanship. In the submitted application, the applicant has indicated that the structure no longer serves a purpose and poses a safety and health hazard due to rodents and termites. The applicant has noted that the property has been on the real estate market for some time, and while the primary home has garnered interest from potential buyers, the rear accessory structures have ultimately deterred buyers from purchasing the property. However, the applicant received confirmation from OHP staff in February 2017 that the two other rear accessory structures are non-contributing and may be approved for demolition upon the receipt of demolition applications. Staff does not believe that the marketability of the property has been fully explored without the removal of the two non-contributing rear accessory structures, which may impact the value of the property as a whole to potential buyers. Additionally, the applicant indicated that he attempted to collect reasonable costs for repair and restoration and furnished these documents as exhibits to the application. One company, Olshan Foundation, declined to give a foundation repair estimate because the foundation was deteriorated beyond repair; Baird Foundation could give no guarantee that the structure would meet leveling requirements for foundation repair, but quoted an estimate at \$36,698.50 for the work. A quote from BRC Remodeling Group estimates a sum \$135,180.00 to bring the structure up to city code requirements and habitable. The total cost of these estimates is \$171,878.50. The applicant has indicated that he received a demolition estimate for \$6,800.00. While the quoted combined cost of foundation repair and renovation exceeds the demolition quote and the current appraised value of the structure, staff finds that evidence for UDC Section 35-614(b) have not fully been met.
- e. LOSS OF SIGNIFICANCE In January 2017, the applicant submitted an application for non-contributing status for three outbuildings located at the rear of the property. Two of the structures were determined to be non-contributing, but the structure in question was determined to be contributing. The review describes the structure as a one story, single bay residential structure constructed in 1930 featuring a front gable and full porch with simple wooden column porch supports. The structure appears on the 1951 Sanborn Map, and newspaper archives revealed advertisements for a two-room furnished apartment in 1931. In accordance with UDC Section 35-614(c), demolition may be recommended if the owner has provided sufficient evidence to support a finding that the structure has undergone significant and irreversible changes which have caused it to lose the historic, cultural,

architectural or archaeological significance, qualities or features which qualified the structure or property for such designation. Since February 2017, additional substantial evidenced has not been furnished by the applicant or owner to qualify the removal of significance. Additionally, the structure exhibits a high degree of integrity of site, function, form, and materiality, and retains original columns, woodlap siding, elements of its cedar pier foundation, wood windows and shutters, front door, and roof structure, including bracketed eave details. Staff does not believe this criterion for demolition has been met.