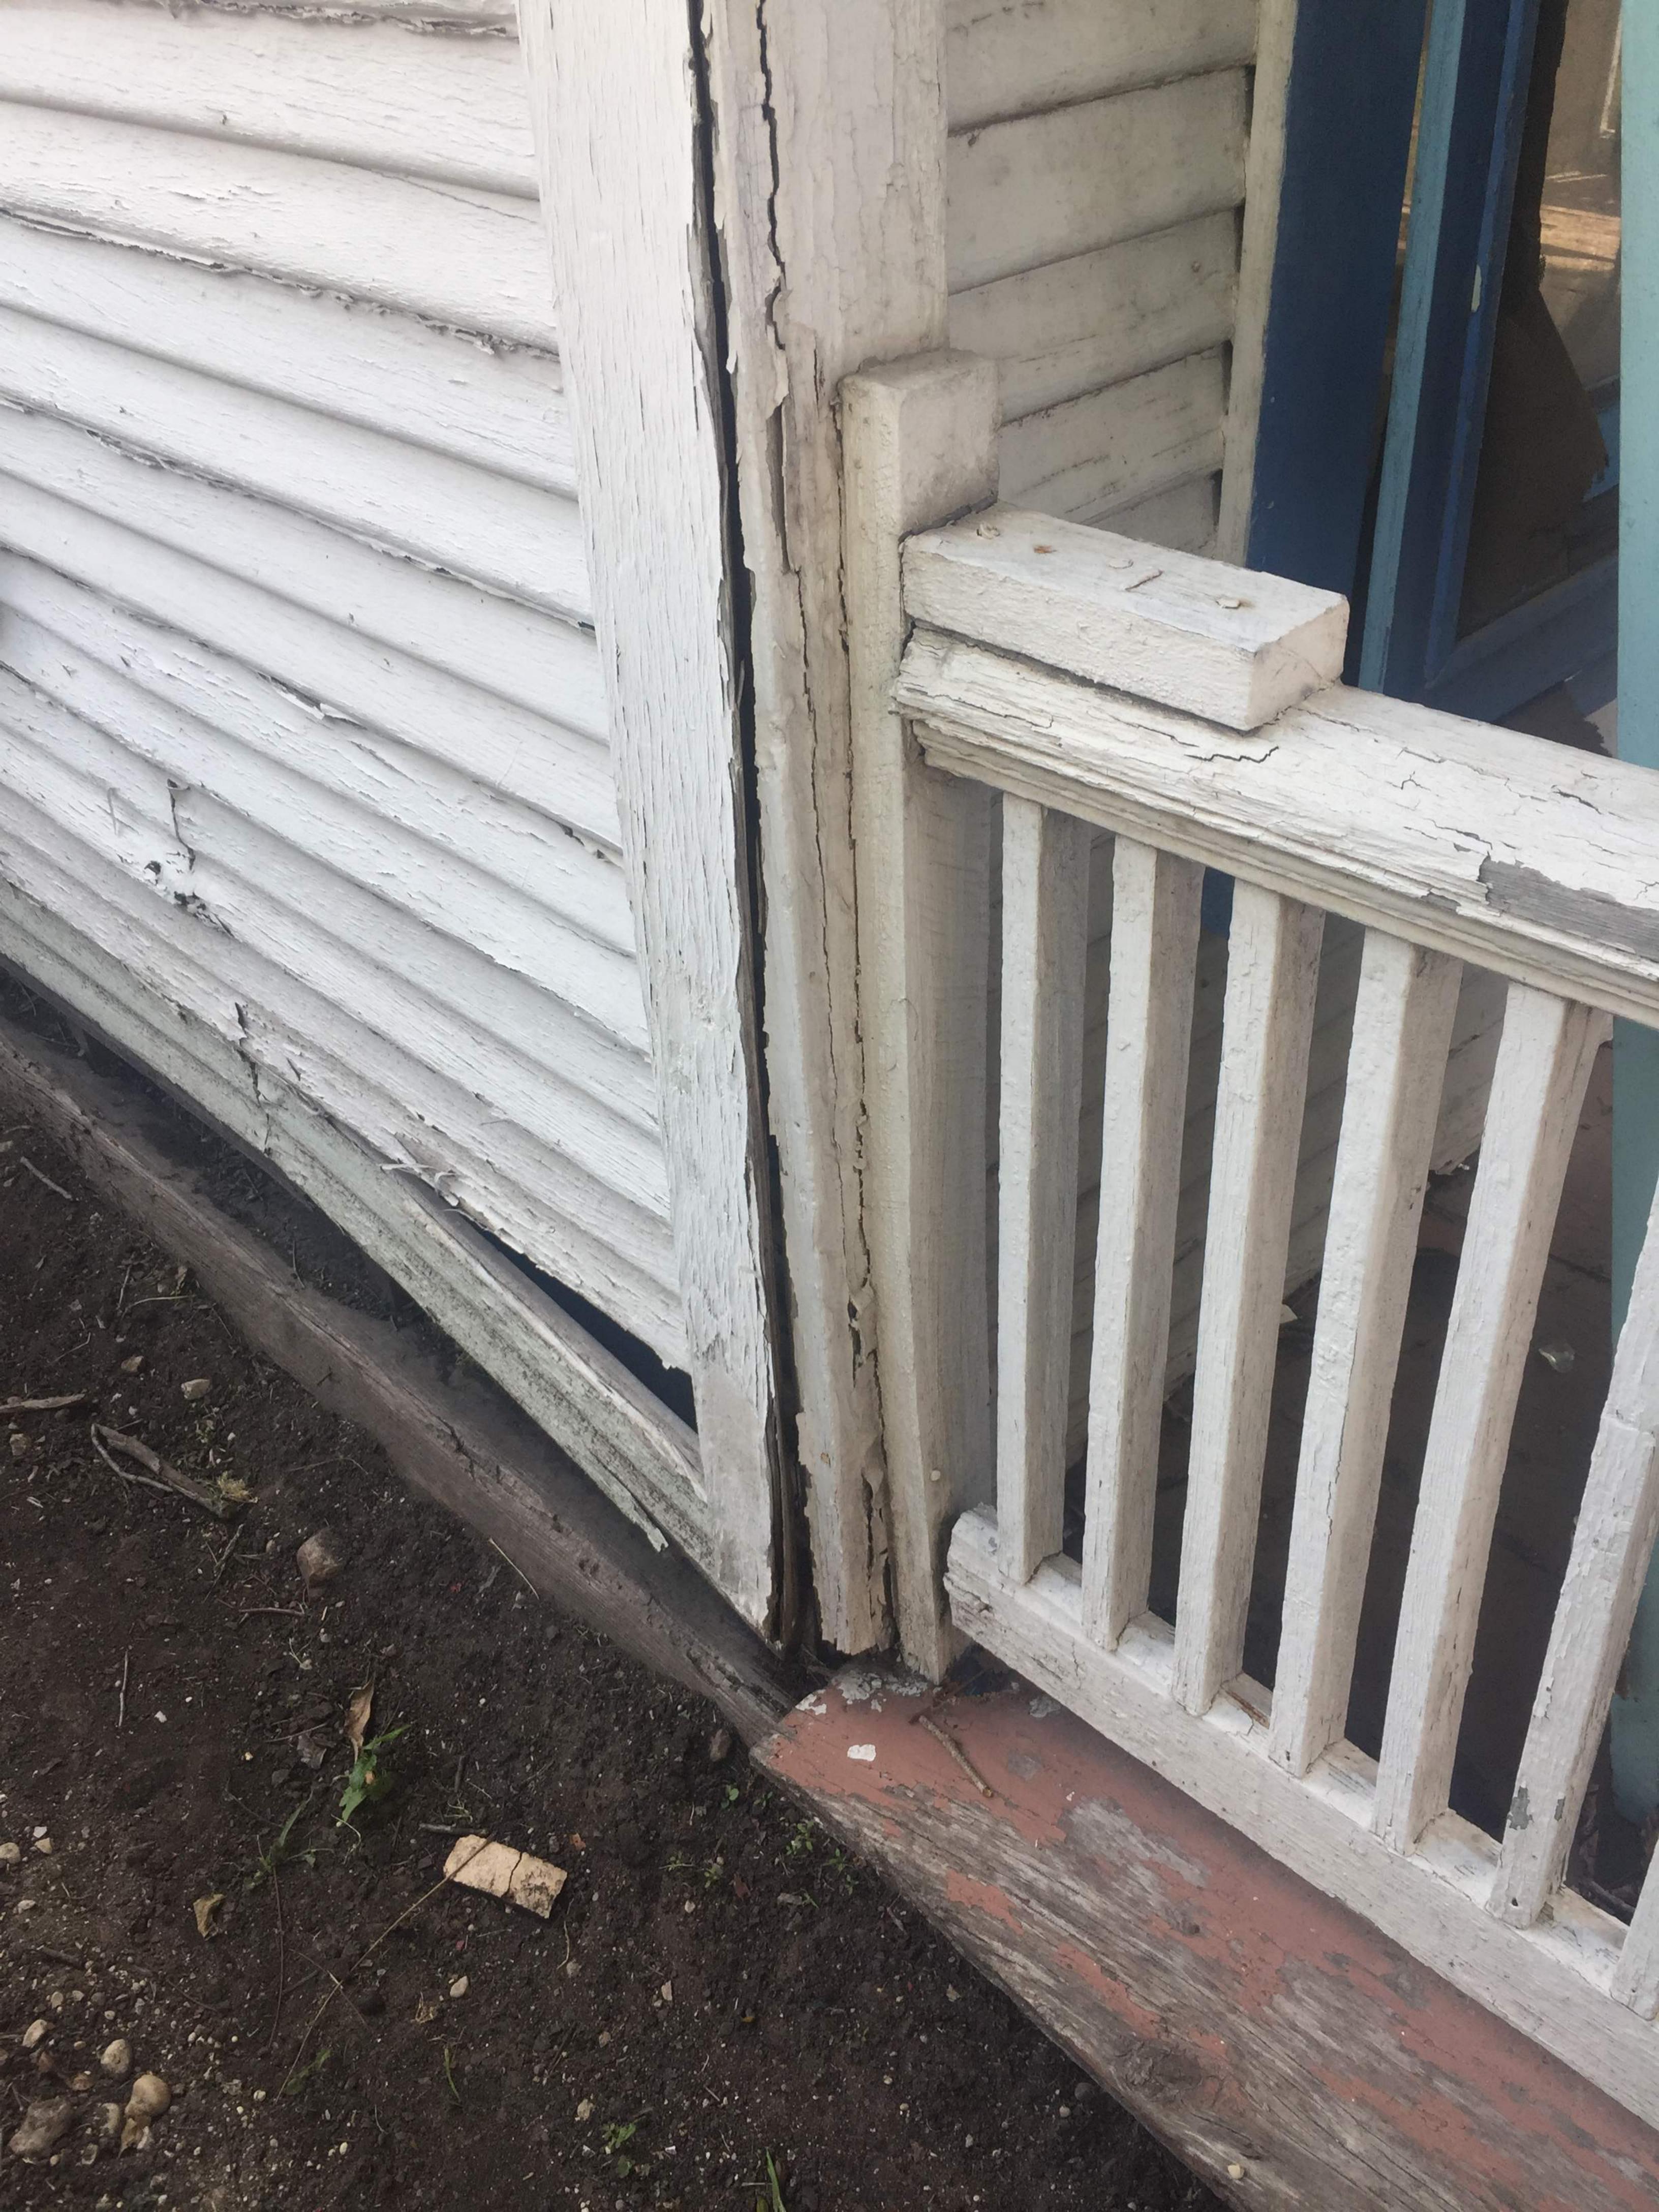

#### **FINDINGS:**

- a. The primary structure located at 220 Leigh St is a one story single-family home constructed approximately 1930 in the Craftsman cottage style. It is a contributing structure within the Lavaca Historic District. The property contains a rear accessory structure constructed in 1931, which is also contributing to the Lavaca Historic District. The applicant is requesting approval to demolish the rear accessory structure.
- b. The applicant met with the Demolition and Designation Committee (DDC) on June 14, 2017 on site at 220 Leigh. The applicant noted that gas pipes had been disconnected years ago, and there is no plumbing, water, electricity, or sewage. The accessory structure is currently being used for storage. The Committee stated that demolition by neglect is not applicable in this scenario, as the applicant has owned the property for five years, and the deterioration far exceeds that time period. The DDC noted the severely deteriorated state of the foundation, and stated that the foundation was likely never pier and beam, but rigged together at the time of construction. The DDC noted that the roof has held up very well, as well as a majority of the interior elements, including the hardwood floors, interstitial wall structure, and windows, along with exterior columns and doors. It was determined that the salvage stipulation was extremely important in this case, as so much original material is still intact and viable for reuse.
- c. SCOPE The applicant is requesting approval for demolition only. There are not replacement plans proposed at this time.
- UNREASONABLE ECONOMIC HARDSHIP In accordance with UDC Section 35-614(b), in order for unreasonable economic hardship to be met, the owner must provide sufficient evidence for the HDRC to support a finding in favor of demolition. The structure, despite the current condition of the foundation, contains a substantial amount of original materials with a high quality of craftsmanship. In the submitted application, the applicant has indicated that the structure no longer serves a purpose and poses a safety and health hazard due to rodents and termites. The applicant has noted that the property has been on the real estate market for some time, and while the primary home has garnered interest from potential buyers, the rear accessory structures have ultimately deterred buyers from purchasing the property. However, the applicant received confirmation from OHP staff in February 2017 that the two other rear accessory structures are non-contributing and may be approved for demolition upon the receipt of demolition applications. Staff does not believe that the marketability of the property has been fully explored without the removal of the two non-contributing rear accessory structures, which may impact the value of the property as a whole to potential buyers. Additionally, the applicant indicated that he attempted to collect reasonable costs for repair and restoration and furnished these documents as exhibits to the application. One company, Olshan Foundation, declined to give a foundation repair estimate because the foundation was deteriorated beyond repair; Baird Foundation could give no guarantee that the structure would meet leveling requirements for foundation repair, but quoted an estimate at \$36,698.50 for the work. A quote from BRC Remodeling Group estimates a sum \$135,180.00 to bring the structure up to city code requirements and habitable. The total cost of these estimates is \$171,878.50. The applicant has indicated that he received a demolition estimate for \$6,800.00. While the quoted combined cost of foundation repair and renovation exceeds the demolition quote and the current appraised value of the structure, staff finds that evidence for UDC Section 35-614(b) have not fully been met.
- e. LOSS OF SIGNIFICANCE In January 2017, the applicant submitted an application for non-contributing status for three outbuildings located at the rear of the property. Two of the structures were determined to be non-contributing, but the structure in question was determined to be contributing. The review describes the structure as a one story, single bay residential structure constructed in 1930 featuring a front gable and full porch with simple wooden column porch supports. The structure appears on the 1951 Sanborn Map, and newspaper archives revealed advertisements for a two-room furnished apartment in 1931. In accordance with UDC Section 35-614(c), demolition may be recommended if the owner has provided sufficient evidence to support a finding that the structure has undergone significant and irreversible changes which have caused it to lose the historic, cultural,

architectural or archaeological significance, qualities or features which qualified the structure or property for such designation. Since February 2017, additional substantial evidenced has not been furnished by the applicant or owner to qualify the removal of significance. Additionally, the structure exhibits a high degree of integrity of site, function, form, and materiality, and retains original columns, woodlap siding, elements of its cedar pier foundation, wood windows and shutters, front door, and roof structure, including bracketed eave details. Staff does not believe this criterion for demolition has been met.