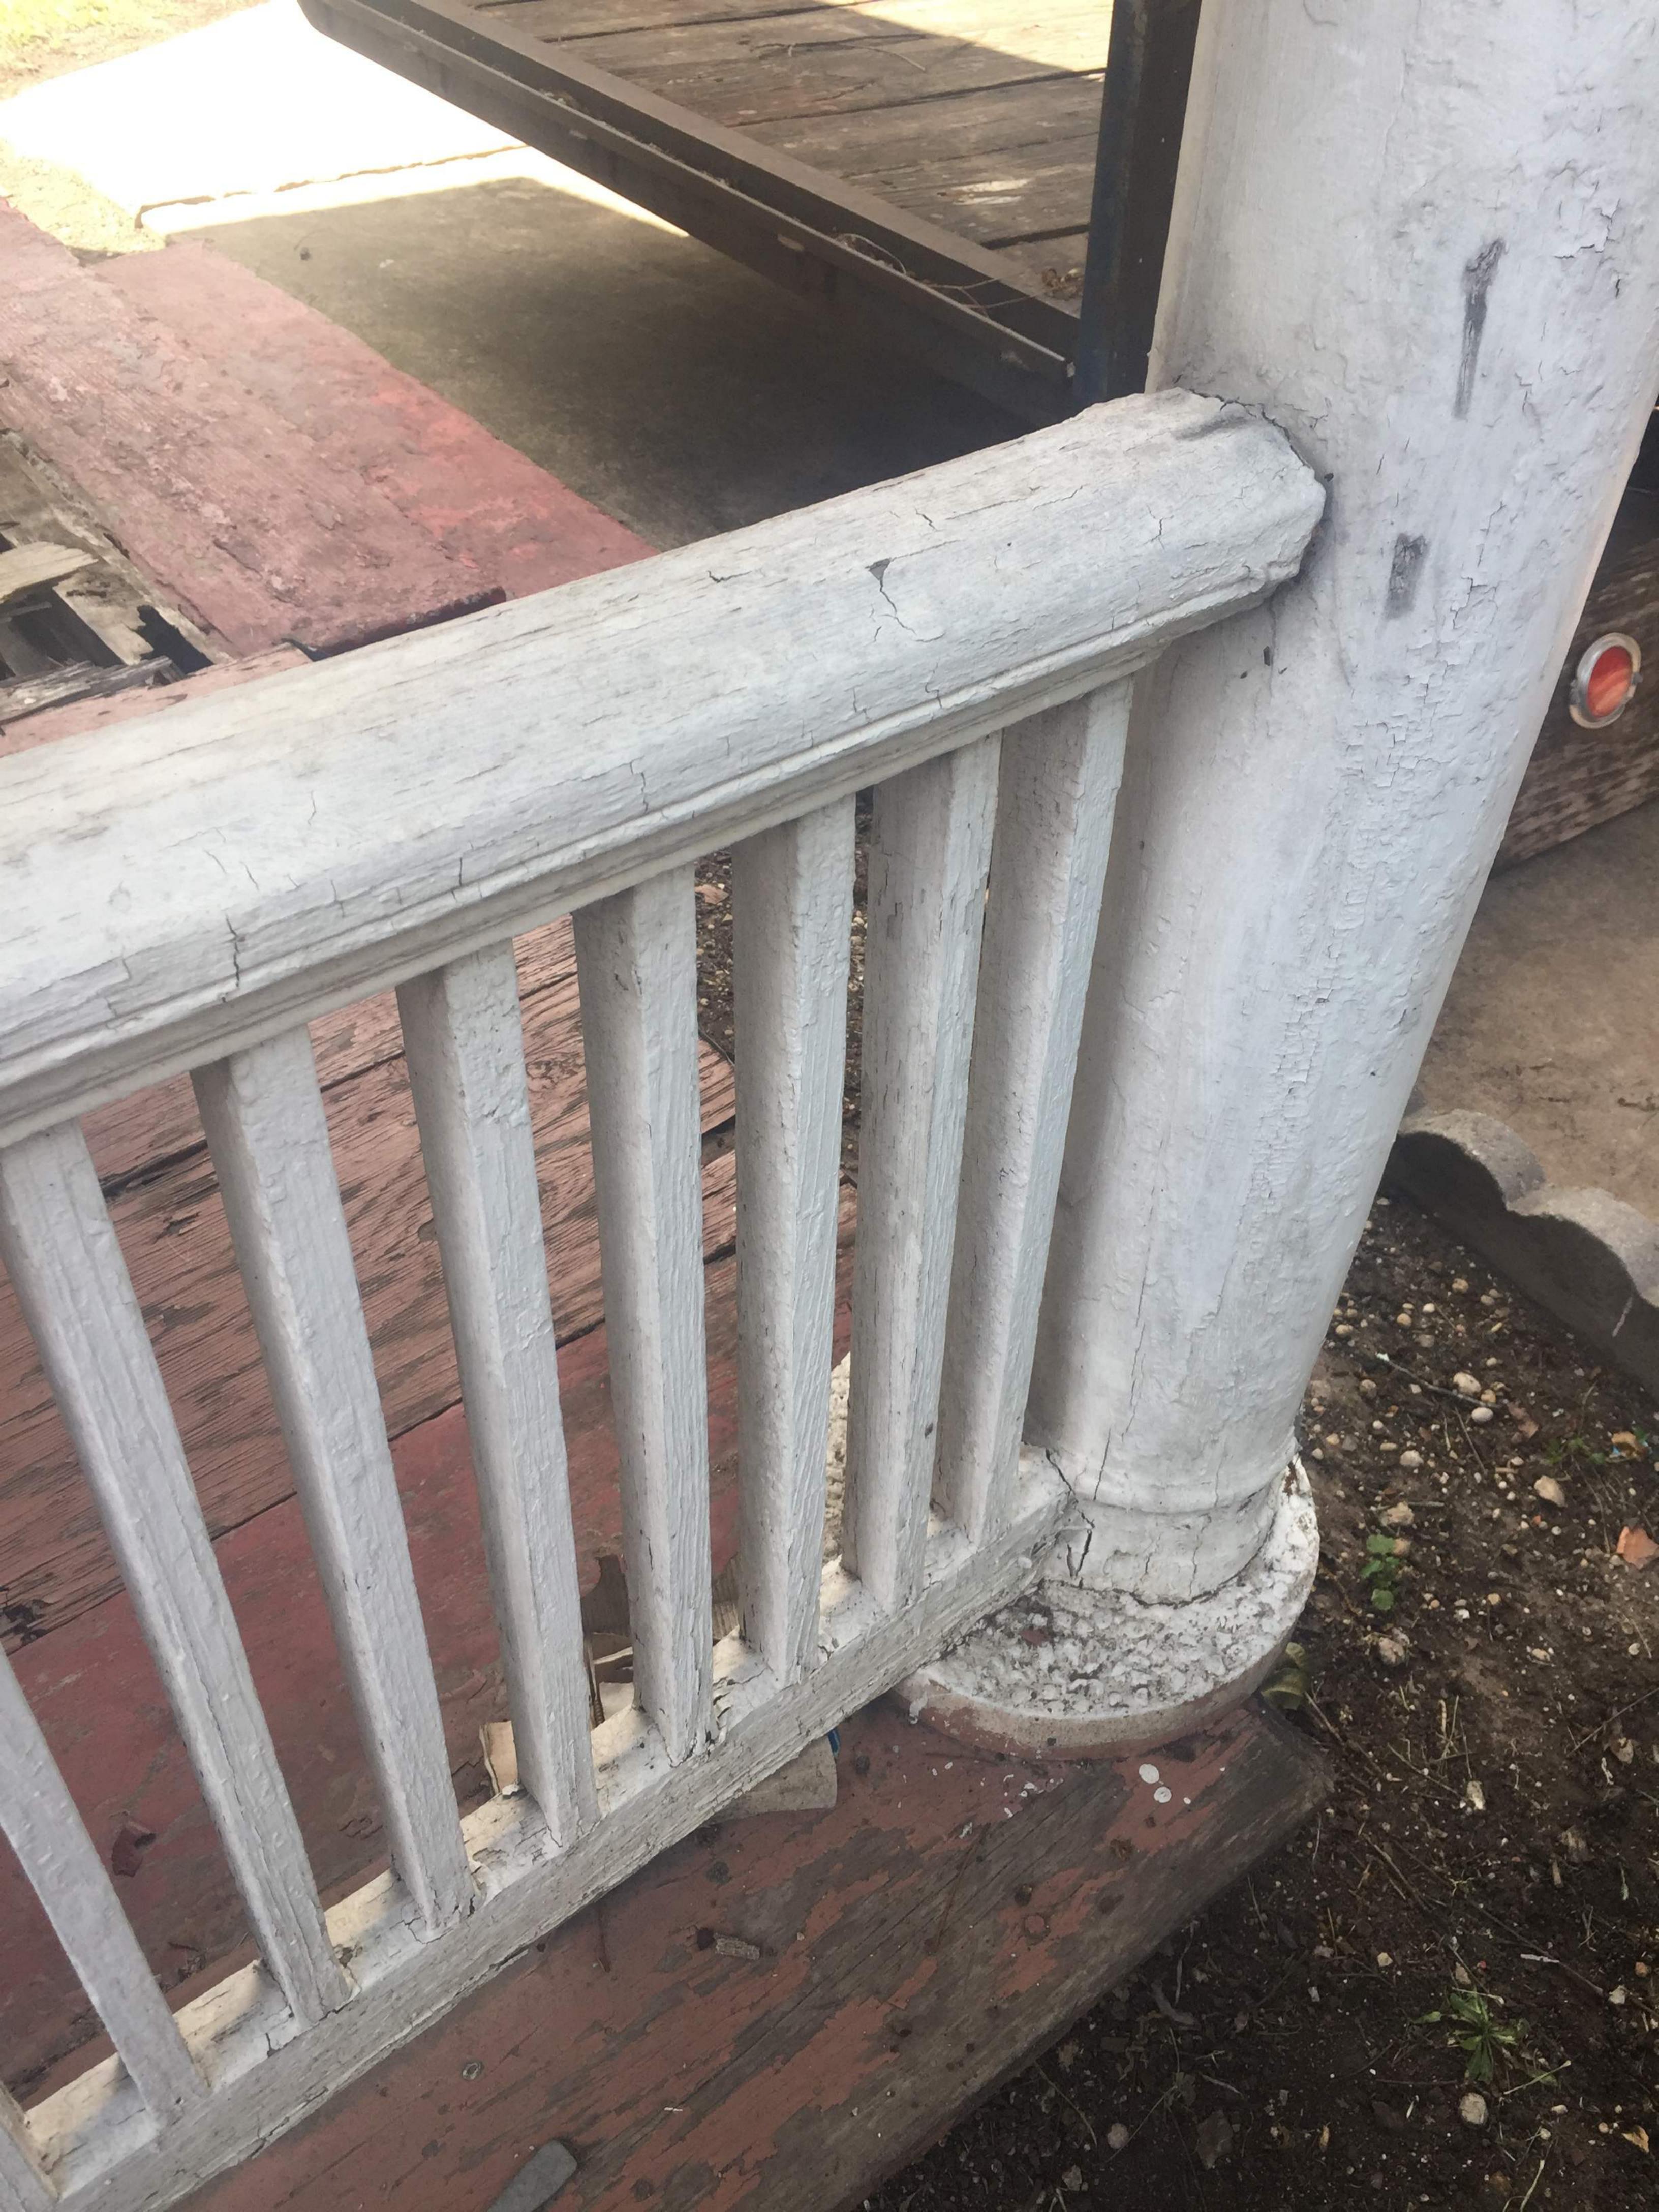

#### **FINDINGS:**

- a. The primary structure located at 220 Leigh St is a one story single-family home constructed approximately 1930 in the Craftsman cottage style. It is a contributing structure within the Lavaca Historic District. The property contains a rear accessory structure constructed in 1931, which is also contributing to the Lavaca Historic District. The applicant is requesting approval to demolish the rear accessory structure.
- b. The applicant met with the Demolition and Designation Committee (DDC) on June 14, 2017 on site at 220 Leigh. The applicant noted that gas pipes had been disconnected years ago, and there is no plumbing, water, electricity, or sewage. The accessory structure is currently being used for storage. The Committee stated that demolition by neglect is not applicable in this scenario, as the applicant has owned the property for five years, and the deterioration far exceeds that time period. The DDC noted the severely deteriorated state of the foundation, and stated that the foundation was likely never pier and beam, but rigged together at the time of construction. The DDC noted that the roof has held up very well, as well as a majority of the interior elements, including the hardwood floors, interstitial wall structure, and windows, along with exterior columns and doors. It was determined that the salvage stipulation was extremely important in this case, as so much original material is still intact and viable for reuse.
- c. SCOPE The applicant is requesting approval for demolition only. There are not replacement plans proposed at this time.
- UNREASONABLE ECONOMIC HARDSHIP In accordance with UDC Section 35-614(b), in order for unreasonable economic hardship to be met, the owner must provide sufficient evidence for the HDRC to support a finding in favor of demolition. The structure, despite the current condition of the foundation, contains a substantial amount of original materials with a high quality of craftsmanship. In the submitted application, the applicant has indicated that the structure no longer serves a purpose and poses a safety and health hazard due to rodents and termites. The applicant has noted that the property has been on the real estate market for some time, and while the primary home has garnered interest from potential buyers, the rear accessory structures have ultimately deterred buyers from purchasing the property. However, the applicant received confirmation from OHP staff in February 2017 that the two other rear accessory structures are non-contributing and may be approved for demolition upon the receipt of demolition applications. Staff does not believe that the marketability of the property has been fully explored without the removal of the two non-contributing rear accessory structures, which may impact the value of the property as a whole to potential buyers. Additionally, the applicant indicated that he attempted to collect reasonable costs for repair and restoration and furnished these documents as exhibits to the application. One company, Olshan Foundation, declined to give a foundation repair estimate because the foundation was deteriorated beyond repair; Baird Foundation could give no guarantee that the structure would meet leveling requirements for foundation repair, but quoted an estimate at \$36,698.50 for the work. A quote from BRC Remodeling Group estimates a sum \$135,180.00 to bring the structure up to city code requirements and habitable. The total cost of these estimates is \$171,878.50. The applicant has indicated that he received a demolition estimate for \$6,800.00. While the quoted combined cost of foundation repair and renovation exceeds the demolition quote and the current appraised value of the structure, staff finds that evidence for UDC Section 35-614(b) have not fully been met.
- e. LOSS OF SIGNIFICANCE In January 2017, the applicant submitted an application for non-contributing status for three outbuildings located at the rear of the property. Two of the structures were determined to be non-contributing, but the structure in question was determined to be contributing. The review describes the structure as a one story, single bay residential structure constructed in 1930 featuring a front gable and full porch with simple wooden column porch supports. The structure appears on the 1951 Sanborn Map, and newspaper archives revealed advertisements for a two-room furnished apartment in 1931. In accordance with UDC Section 35-614(c), demolition may be recommended if the owner has provided sufficient evidence to support a finding that the structure has undergone significant and irreversible changes which have caused it to lose the historic, cultural,

architectural or archaeological significance, qualities or features which qualified the structure or property for such designation. Since February 2017, additional substantial evidenced has not been furnished by the applicant or owner to qualify the removal of significance. Additionally, the structure exhibits a high degree of integrity of site, function, form, and materiality, and retains original columns, woodlap siding, elements of its cedar pier foundation, wood windows and shutters, front door, and roof structure, including bracketed eave details. Staff does not believe this criterion for demolition has been met.