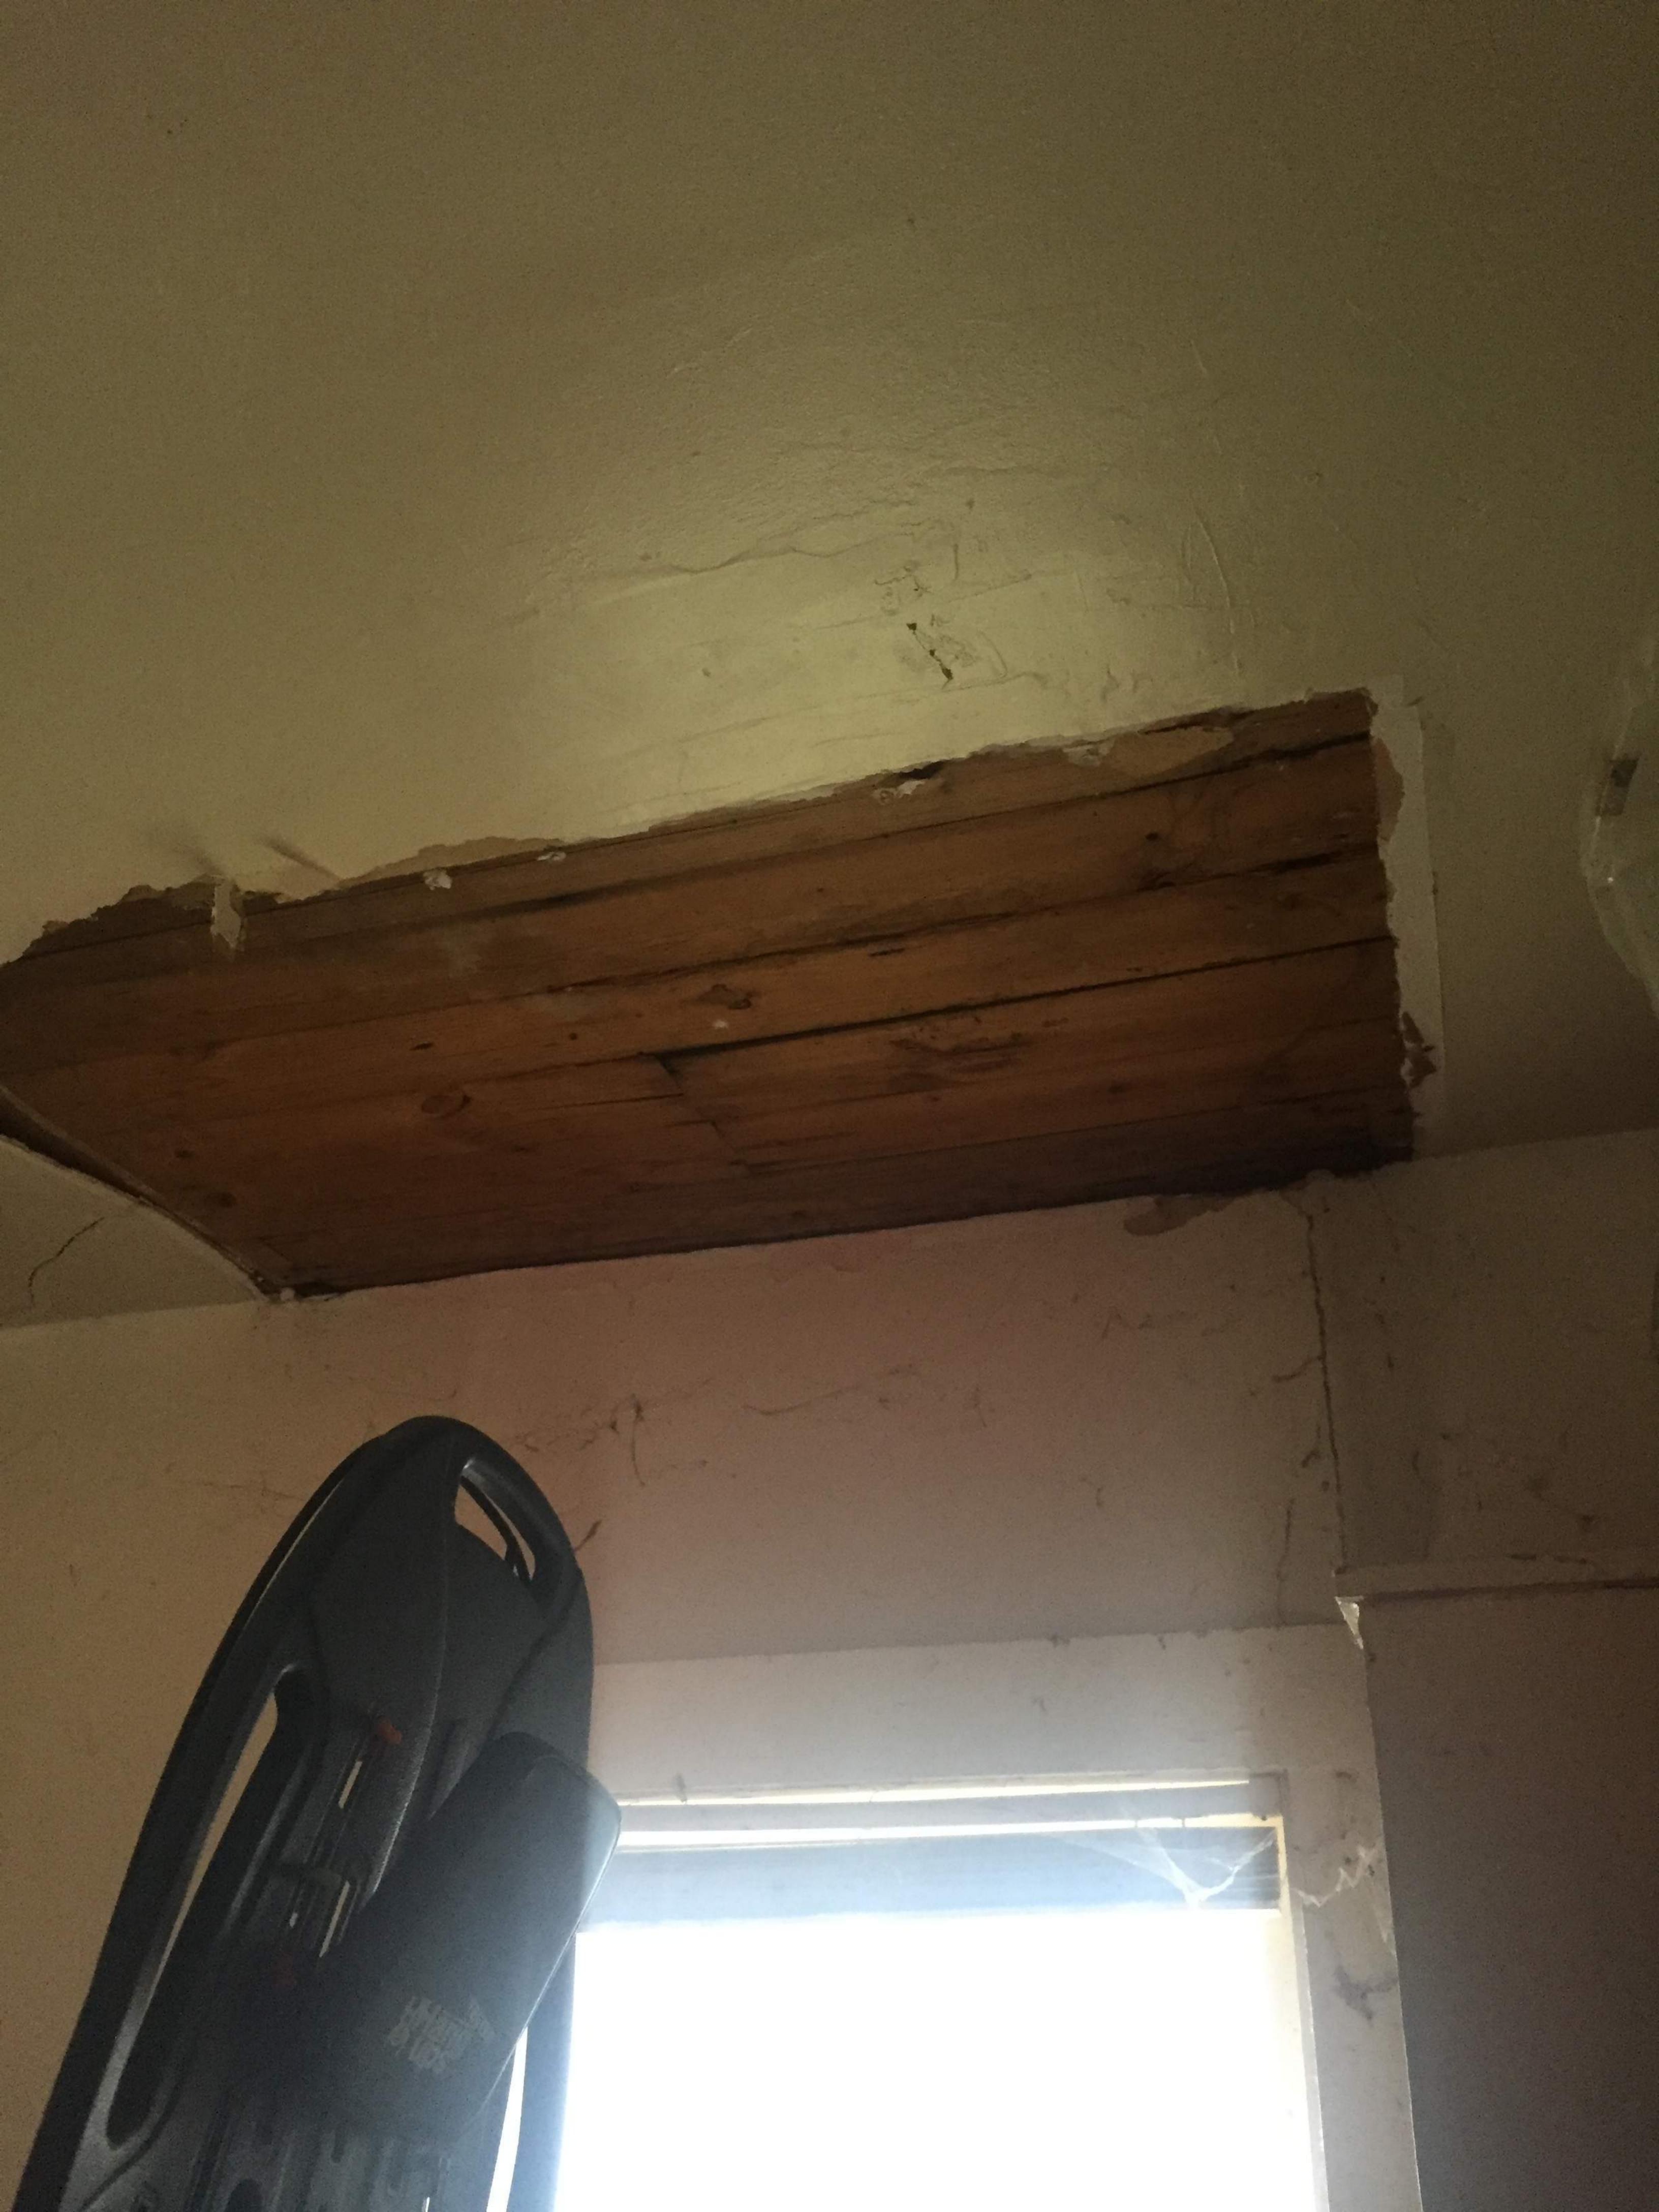

#### **FINDINGS:**

- a. The primary structure located at 220 Leigh St is a one story single-family home constructed approximately 1930 in the Craftsman cottage style. It is a contributing structure within the Lavaca Historic District. The property contains a rear accessory structure constructed in 1931, which is also contributing to the Lavaca Historic District. The applicant is requesting approval to demolish the rear accessory structure.
- b. The applicant met with the Demolition and Designation Committee (DDC) on June 14, 2017 on site at 220 Leigh. The applicant noted that gas pipes had been disconnected years ago, and there is no plumbing, water, electricity, or sewage. The accessory structure is currently being used for storage. The Committee stated that demolition by neglect is not applicable in this scenario, as the applicant has owned the property for five years, and the deterioration far exceeds that time period. The DDC noted the severely deteriorated state of the foundation, and stated that the foundation was likely never pier and beam, but rigged together at the time of construction. The DDC noted that the roof has held up very well, as well as a majority of the interior elements, including the hardwood floors, interstitial wall structure, and windows, along with exterior columns and doors. It was determined that the salvage stipulation was extremely important in this case, as so much original material is still intact and viable for reuse.
- c. SCOPE The applicant is requesting approval for demolition only. There are not replacement plans proposed at this time.
- UNREASONABLE ECONOMIC HARDSHIP In accordance with UDC Section 35-614(b), in order for unreasonable economic hardship to be met, the owner must provide sufficient evidence for the HDRC to support a finding in favor of demolition. The structure, despite the current condition of the foundation, contains a substantial amount of original materials with a high quality of craftsmanship. In the submitted application, the applicant has indicated that the structure no longer serves a purpose and poses a safety and health hazard due to rodents and termites. The applicant has noted that the property has been on the real estate market for some time, and while the primary home has garnered interest from potential buyers, the rear accessory structures have ultimately deterred buyers from purchasing the property. However, the applicant received confirmation from OHP staff in February 2017 that the two other rear accessory structures are non-contributing and may be approved for demolition upon the receipt of demolition applications. Staff does not believe that the marketability of the property has been fully explored without the removal of the two non-contributing rear accessory structures, which may impact the value of the property as a whole to potential buyers. Additionally, the applicant indicated that he attempted to collect reasonable costs for repair and restoration and furnished these documents as exhibits to the application. One company, Olshan Foundation, declined to give a foundation repair estimate because the foundation was deteriorated beyond repair; Baird Foundation could give no guarantee that the structure would meet leveling requirements for foundation repair, but quoted an estimate at \$36,698.50 for the work. A quote from BRC Remodeling Group estimates a sum \$135,180.00 to bring the structure up to city code requirements and habitable. The total cost of these estimates is \$171,878.50. The applicant has indicated that he received a demolition estimate for \$6,800.00. While the quoted combined cost of foundation repair and renovation exceeds the demolition quote and the current appraised value of the structure, staff finds that evidence for UDC Section 35-614(b) have not fully been met.
- e. LOSS OF SIGNIFICANCE In January 2017, the applicant submitted an application for non-contributing status for three outbuildings located at the rear of the property. Two of the structures were determined to be non-contributing, but the structure in question was determined to be contributing. The review describes the structure as a one story, single bay residential structure constructed in 1930 featuring a front gable and full porch with simple wooden column porch supports. The structure appears on the 1951 Sanborn Map, and newspaper archives revealed advertisements for a two-room furnished apartment in 1931. In accordance with UDC Section 35-614(c), demolition may be recommended if the owner has provided sufficient evidence to support a finding that the structure has undergone significant and irreversible changes which have caused it to lose the historic, cultural,

architectural or archaeological significance, qualities or features which qualified the structure or property for such designation. Since February 2017, additional substantial evidenced has not been furnished by the applicant or owner to qualify the removal of significance. Additionally, the structure exhibits a high degree of integrity of site, function, form, and materiality, and retains original columns, woodlap siding, elements of its cedar pier foundation, wood windows and shutters, front door, and roof structure, including bracketed eave details. Staff does not believe this criterion for demolition has been met.