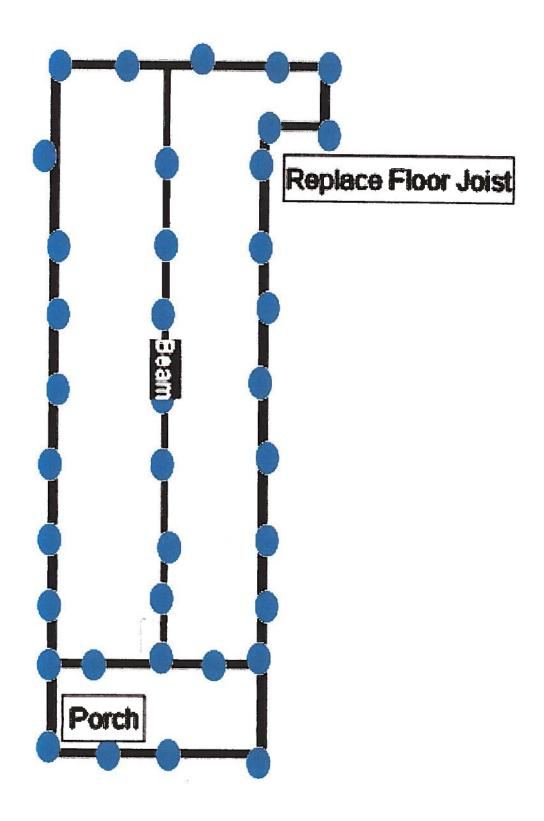

c. After several attempts to locate a foundation company that would entertain doing a "foundation overhaul" on Structure #1, I received an estimate from Baird Foundation Repair, Enclosure (3). Baird Foundation's estimate only agreed to the project if they 1) Replaced the whole foundation including all wood beams and floor joists which included excavation costs for the portion of the structure which has already submerged below ground level and 2) Were not liable for any other portions of the structure to include successful reconnections of water, electrical or sewage. 3) No given guarantee that Structure #1 would meet leveling variance requirements for the completed foundation repair.

2. If agreed to Baird's Foundation estimate of \$36,698.50 for this less than 500 sqft apartment then, refurbishment costs in making this structure habitable for use would be required.

a. Enclosure (4) is an estimate of costs by BRC Remodeling Group in making the structure meet basic needs and incorporate current city code requirements. BRC Remodeling Group estimates the cost to be approximately \$135,180.00 and when included with Baird's Foundation estimate of \$36,698.50 the total cost in making this structure habitable again is estimated to be \$171, 878.50.