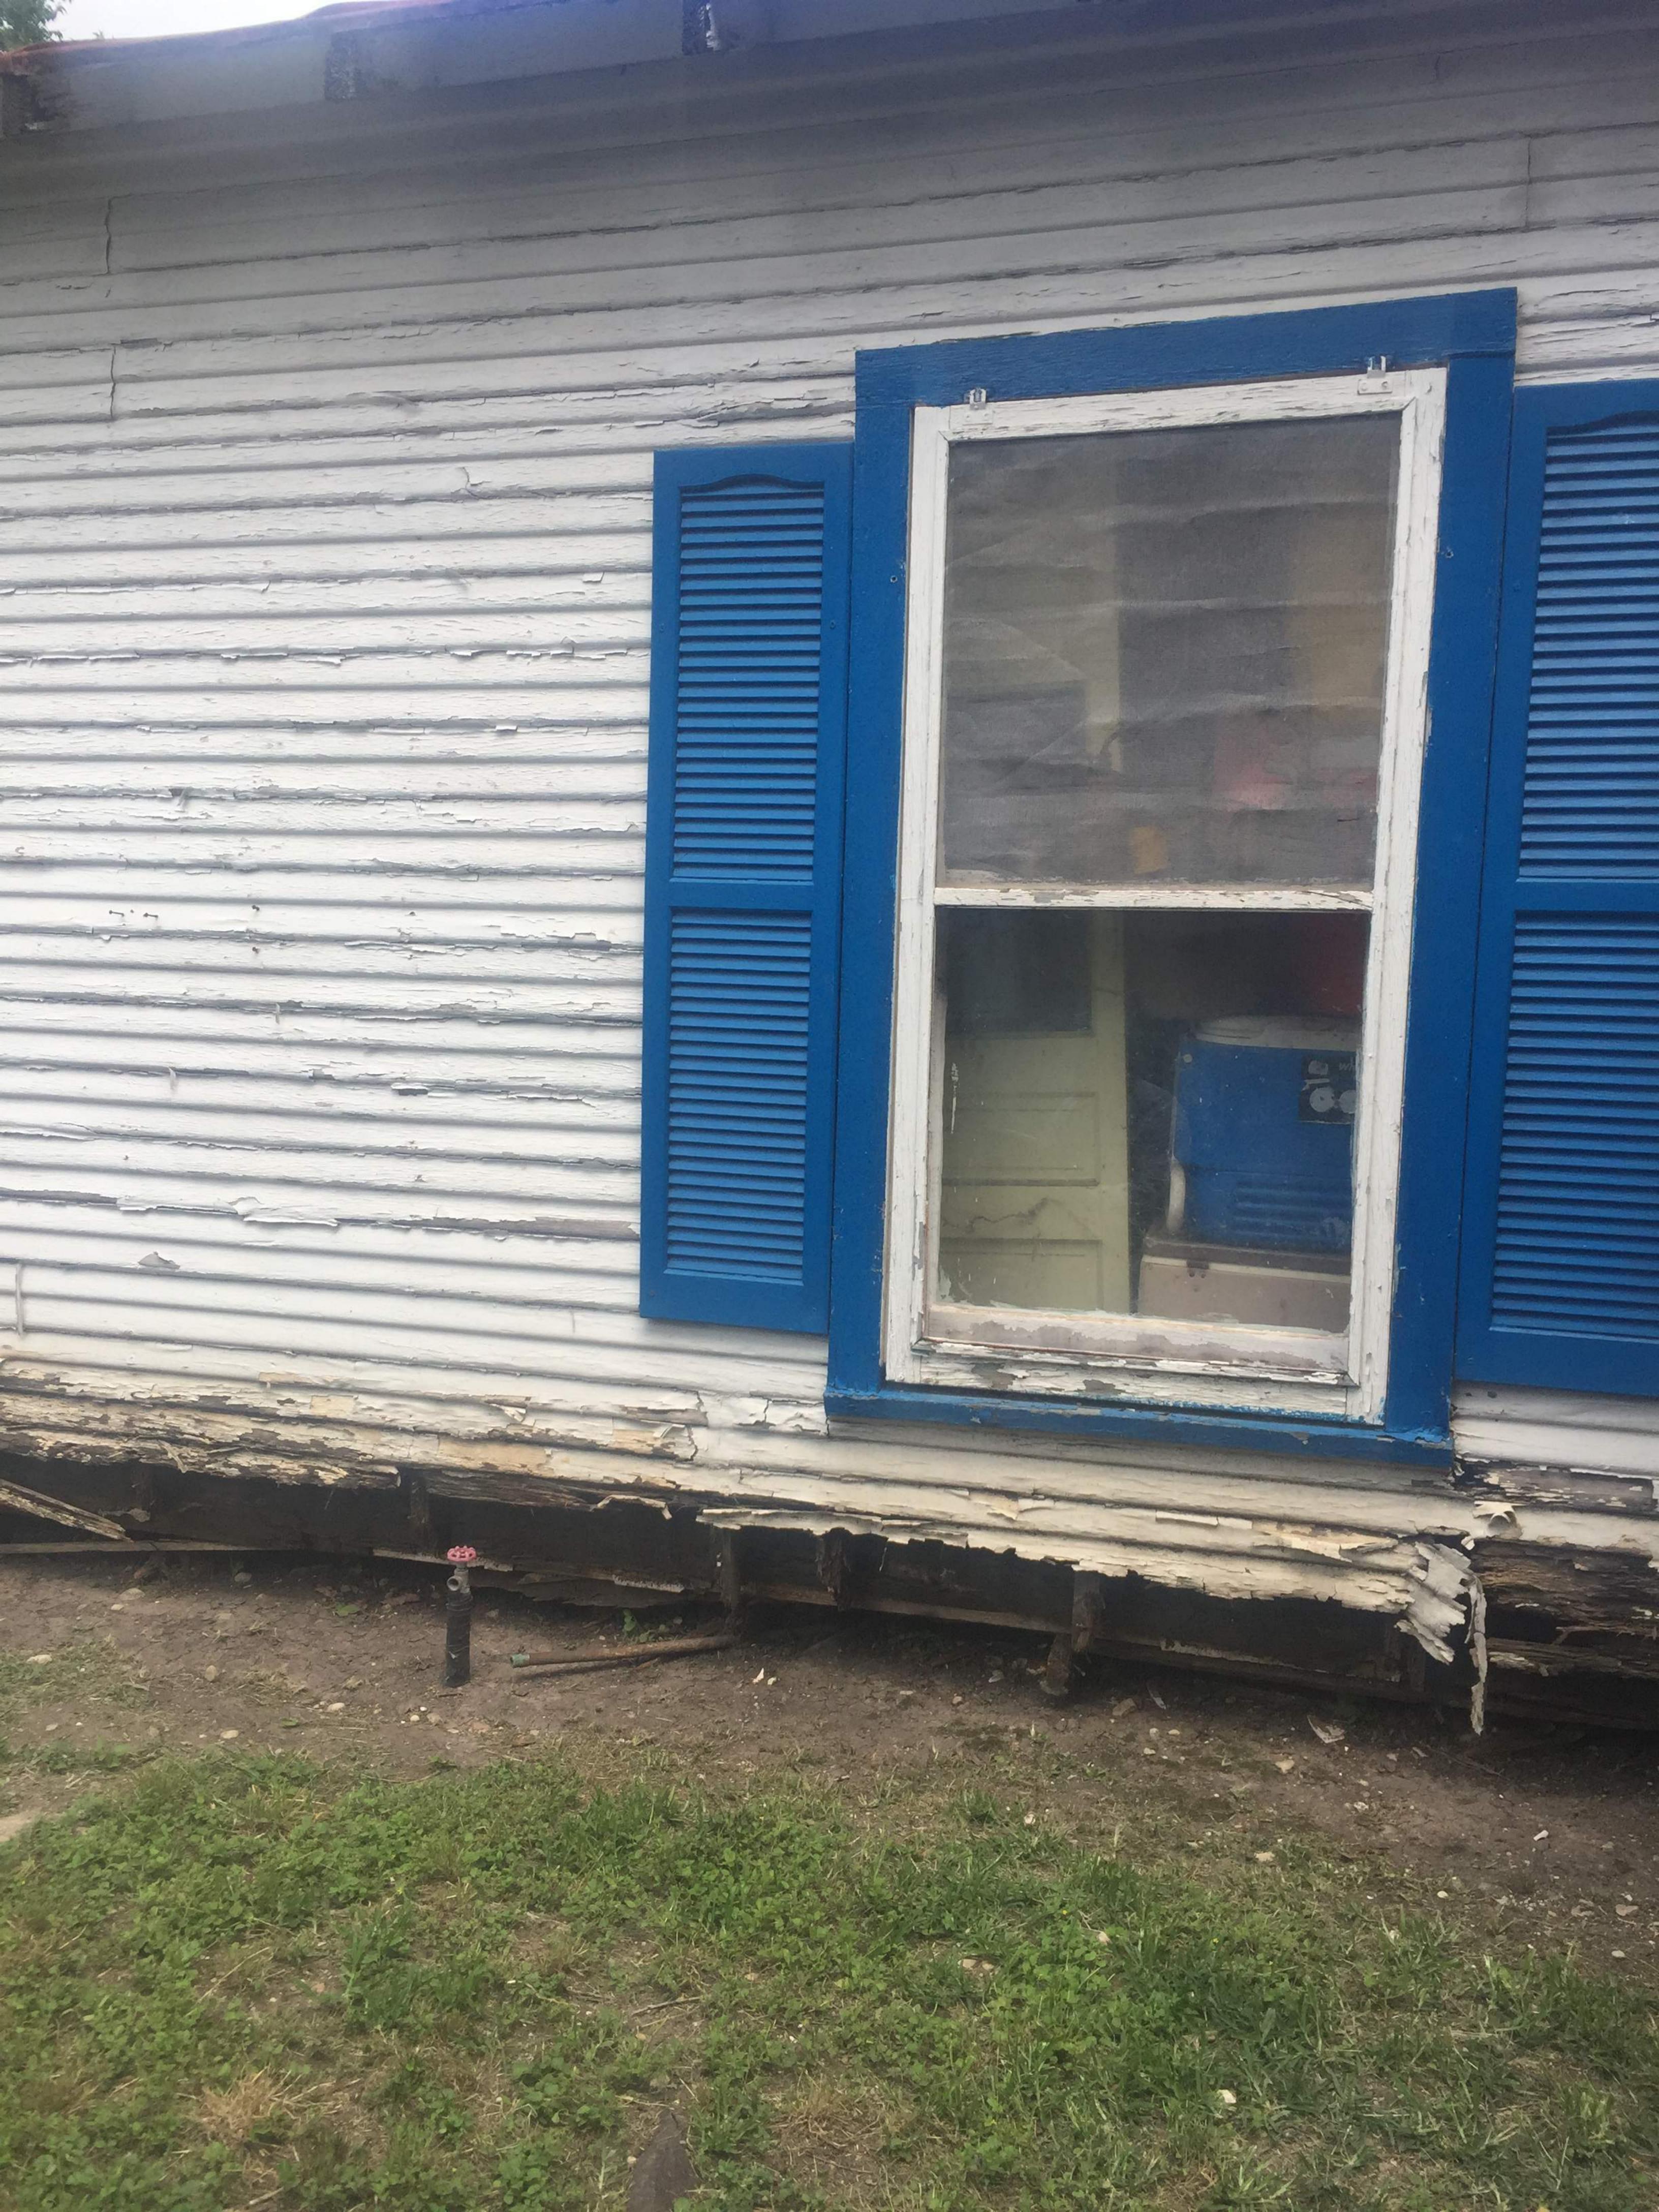

#### **FINDINGS:**

- a. The primary structure located at 220 Leigh St is a one story single-family home constructed approximately 1930 in the Craftsman cottage style. It is a contributing structure within the Lavaca Historic District. The property contains a rear accessory structure constructed in 1931, which is also contributing to the Lavaca Historic District. The applicant is requesting approval to demolish the rear accessory structure.
- b. The applicant met with the Demolition and Designation Committee (DDC) on June 14, 2017 on site at 220 Leigh. The applicant noted that gas pipes had been disconnected years ago, and there is no plumbing, water, electricity, or sewage. The accessory structure is currently being used for storage. The Committee stated that demolition by neglect is not applicable in this scenario, as the applicant has owned the property for five years, and the deterioration far exceeds that time period. The DDC noted the severely deteriorated state of the foundation, and stated that the foundation was likely never pier and beam, but rigged together at the time of construction. The DDC noted that the roof has held up very well, as well as a majority of the interior elements, including the hardwood floors, interstitial wall structure, and windows, along with exterior columns and doors. It was determined that the salvage stipulation was extremely important in this case, as so much original material is still intact and viable for reuse.
- c. SCOPE The applicant is requesting approval for demolition only. There are not replacement plans proposed at this time.
- UNREASONABLE ECONOMIC HARDSHIP In accordance with UDC Section 35-614(b), in order for unreasonable economic hardship to be met, the owner must provide sufficient evidence for the HDRC to support a finding in favor of demolition. The structure, despite the current condition of the foundation, contains a substantial amount of original materials with a high quality of craftsmanship. In the submitted application, the applicant has indicated that the structure no longer serves a purpose and poses a safety and health hazard due to rodents and termites. The applicant has noted that the property has been on the real estate market for some time, and while the primary home has garnered interest from potential buyers, the rear accessory structures have ultimately deterred buyers from purchasing the property. However, the applicant received confirmation from OHP staff in February 2017 that the two other rear accessory structures are non-contributing and may be approved for demolition upon the receipt of demolition applications. Staff does not believe that the marketability of the property has been fully explored without the removal of the two non-contributing rear accessory structures, which may impact the value of the property as a whole to potential buyers. Additionally, the applicant indicated that he attempted to collect reasonable costs for repair and restoration and furnished these documents as exhibits to the application. One company, Olshan Foundation, declined to give a foundation repair estimate because the foundation was deteriorated beyond repair; Baird Foundation could give no guarantee that the structure would meet leveling requirements for foundation repair, but quoted an estimate at \$36,698.50 for the work. A quote from BRC Remodeling Group estimates a sum \$135,180.00 to bring the structure up to city code requirements and habitable. The total cost of these estimates is \$171,878.50. The applicant has indicated that he received a demolition estimate for \$6,800.00. While the quoted combined cost of foundation repair and renovation exceeds the demolition quote and the current appraised value of the structure, staff finds that evidence for UDC Section 35-614(b) have not fully been met.
- e. LOSS OF SIGNIFICANCE In January 2017, the applicant submitted an application for non-contributing status for three outbuildings located at the rear of the property. Two of the structures were determined to be non-contributing, but the structure in question was determined to be contributing. The review describes the structure as a one story, single bay residential structure constructed in 1930 featuring a front gable and full porch with simple wooden column porch supports. The structure appears on the 1951 Sanborn Map, and newspaper archives revealed advertisements for a two-room furnished apartment in 1931. In accordance with UDC Section 35-614(c), demolition may be recommended if the owner has provided sufficient evidence to support a finding that the structure has undergone significant and irreversible changes which have caused it to lose the historic, cultural,

architectural or archaeological significance, qualities or features which qualified the structure or property for such designation. Since February 2017, additional substantial evidenced has not been furnished by the applicant or owner to qualify the removal of significance. Additionally, the structure exhibits a high degree of integrity of site, function, form, and materiality, and retains original columns, woodlap siding, elements of its cedar pier foundation, wood windows and shutters, front door, and roof structure, including bracketed eave details. Staff does not believe this criterion for demolition has been met.