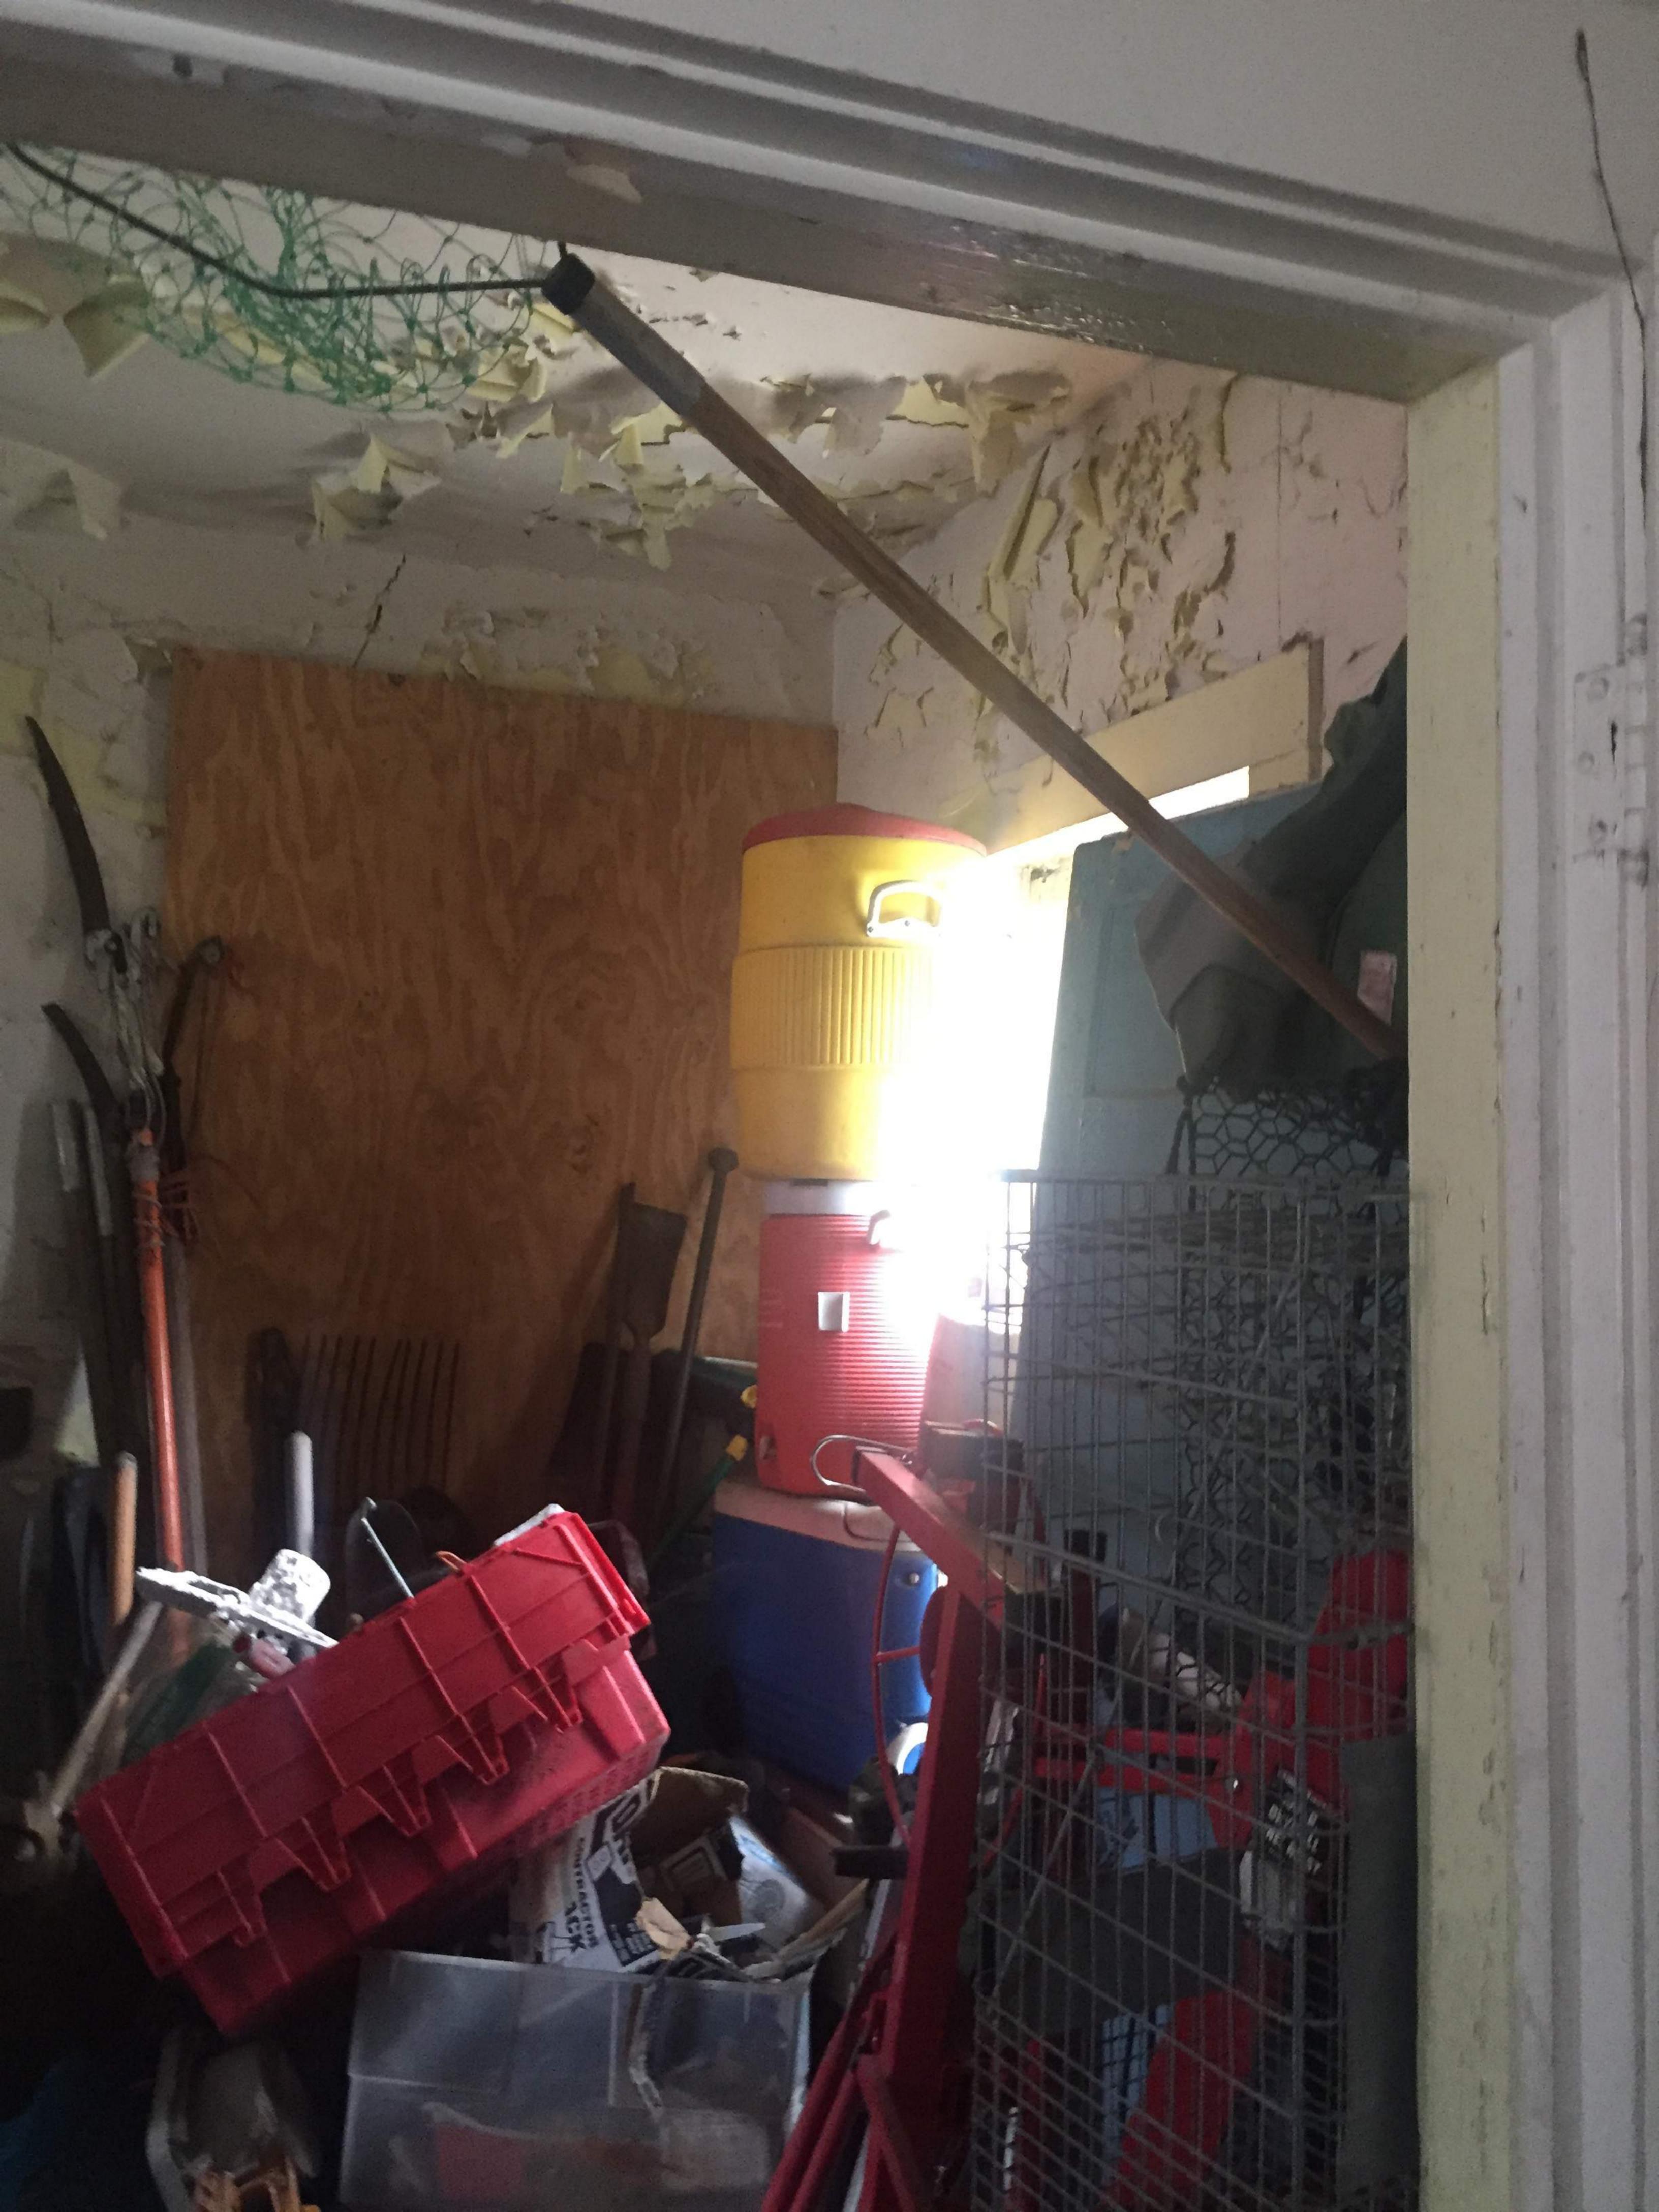

#### **FINDINGS:**

- a. The primary structure located at 220 Leigh St is a one story single-family home constructed approximately 1930 in the Craftsman cottage style. It is a contributing structure within the Lavaca Historic District. The property contains a rear accessory structure constructed in 1931, which is also contributing to the Lavaca Historic District. The applicant is requesting approval to demolish the rear accessory structure.
- b. The applicant met with the Demolition and Designation Committee (DDC) on June 14, 2017 on site at 220 Leigh. The applicant noted that gas pipes had been disconnected years ago, and there is no plumbing, water, electricity, or sewage. The accessory structure is currently being used for storage. The Committee stated that demolition by neglect is not applicable in this scenario, as the applicant has owned the property for five years, and the deterioration far exceeds that time period. The DDC noted the severely deteriorated state of the foundation, and stated that the foundation was likely never pier and beam, but rigged together at the time of construction. The DDC noted that the roof has held up very well, as well as a majority of the interior elements, including the hardwood floors, interstitial wall structure, and windows, along with exterior columns and doors. It was determined that the salvage stipulation was extremely important in this case, as so much original material is still intact and viable for reuse.
- c. SCOPE The applicant is requesting approval for demolition only. There are not replacement plans proposed at this time.
- UNREASONABLE ECONOMIC HARDSHIP In accordance with UDC Section 35-614(b), in order for unreasonable economic hardship to be met, the owner must provide sufficient evidence for the HDRC to support a finding in favor of demolition. The structure, despite the current condition of the foundation, contains a substantial amount of original materials with a high quality of craftsmanship. In the submitted application, the applicant has indicated that the structure no longer serves a purpose and poses a safety and health hazard due to rodents and termites. The applicant has noted that the property has been on the real estate market for some time, and while the primary home has garnered interest from potential buyers, the rear accessory structures have ultimately deterred buyers from purchasing the property. However, the applicant received confirmation from OHP staff in February 2017 that the two other rear accessory structures are non-contributing and may be approved for demolition upon the receipt of demolition applications. Staff does not believe that the marketability of the property has been fully explored without the removal of the two non-contributing rear accessory structures, which may impact the value of the property as a whole to potential buyers. Additionally, the applicant indicated that he attempted to collect reasonable costs for repair and restoration and furnished these documents as exhibits to the application. One company, Olshan Foundation, declined to give a foundation repair estimate because the foundation was deteriorated beyond repair; Baird Foundation could give no guarantee that the structure would meet leveling requirements for foundation repair, but quoted an estimate at \$36,698.50 for the work. A quote from BRC Remodeling Group estimates a sum \$135,180.00 to bring the structure up to city code requirements and habitable. The total cost of these estimates is \$171,878.50. The applicant has indicated that he received a demolition estimate for \$6,800.00. While the quoted combined cost of foundation repair and renovation exceeds the demolition quote and the current appraised value of the structure, staff finds that evidence for UDC Section 35-614(b) have not fully been met.
- e. LOSS OF SIGNIFICANCE In January 2017, the applicant submitted an application for non-contributing status for three outbuildings located at the rear of the property. Two of the structures were determined to be non-contributing, but the structure in question was determined to be contributing. The review describes the structure as a one story, single bay residential structure constructed in 1930 featuring a front gable and full porch with simple wooden column porch supports. The structure appears on the 1951 Sanborn Map, and newspaper archives revealed advertisements for a two-room furnished apartment in 1931. In accordance with UDC Section 35-614(c), demolition may be recommended if the owner has provided sufficient evidence to support a finding that the structure has undergone significant and irreversible changes which have caused it to lose the historic, cultural,