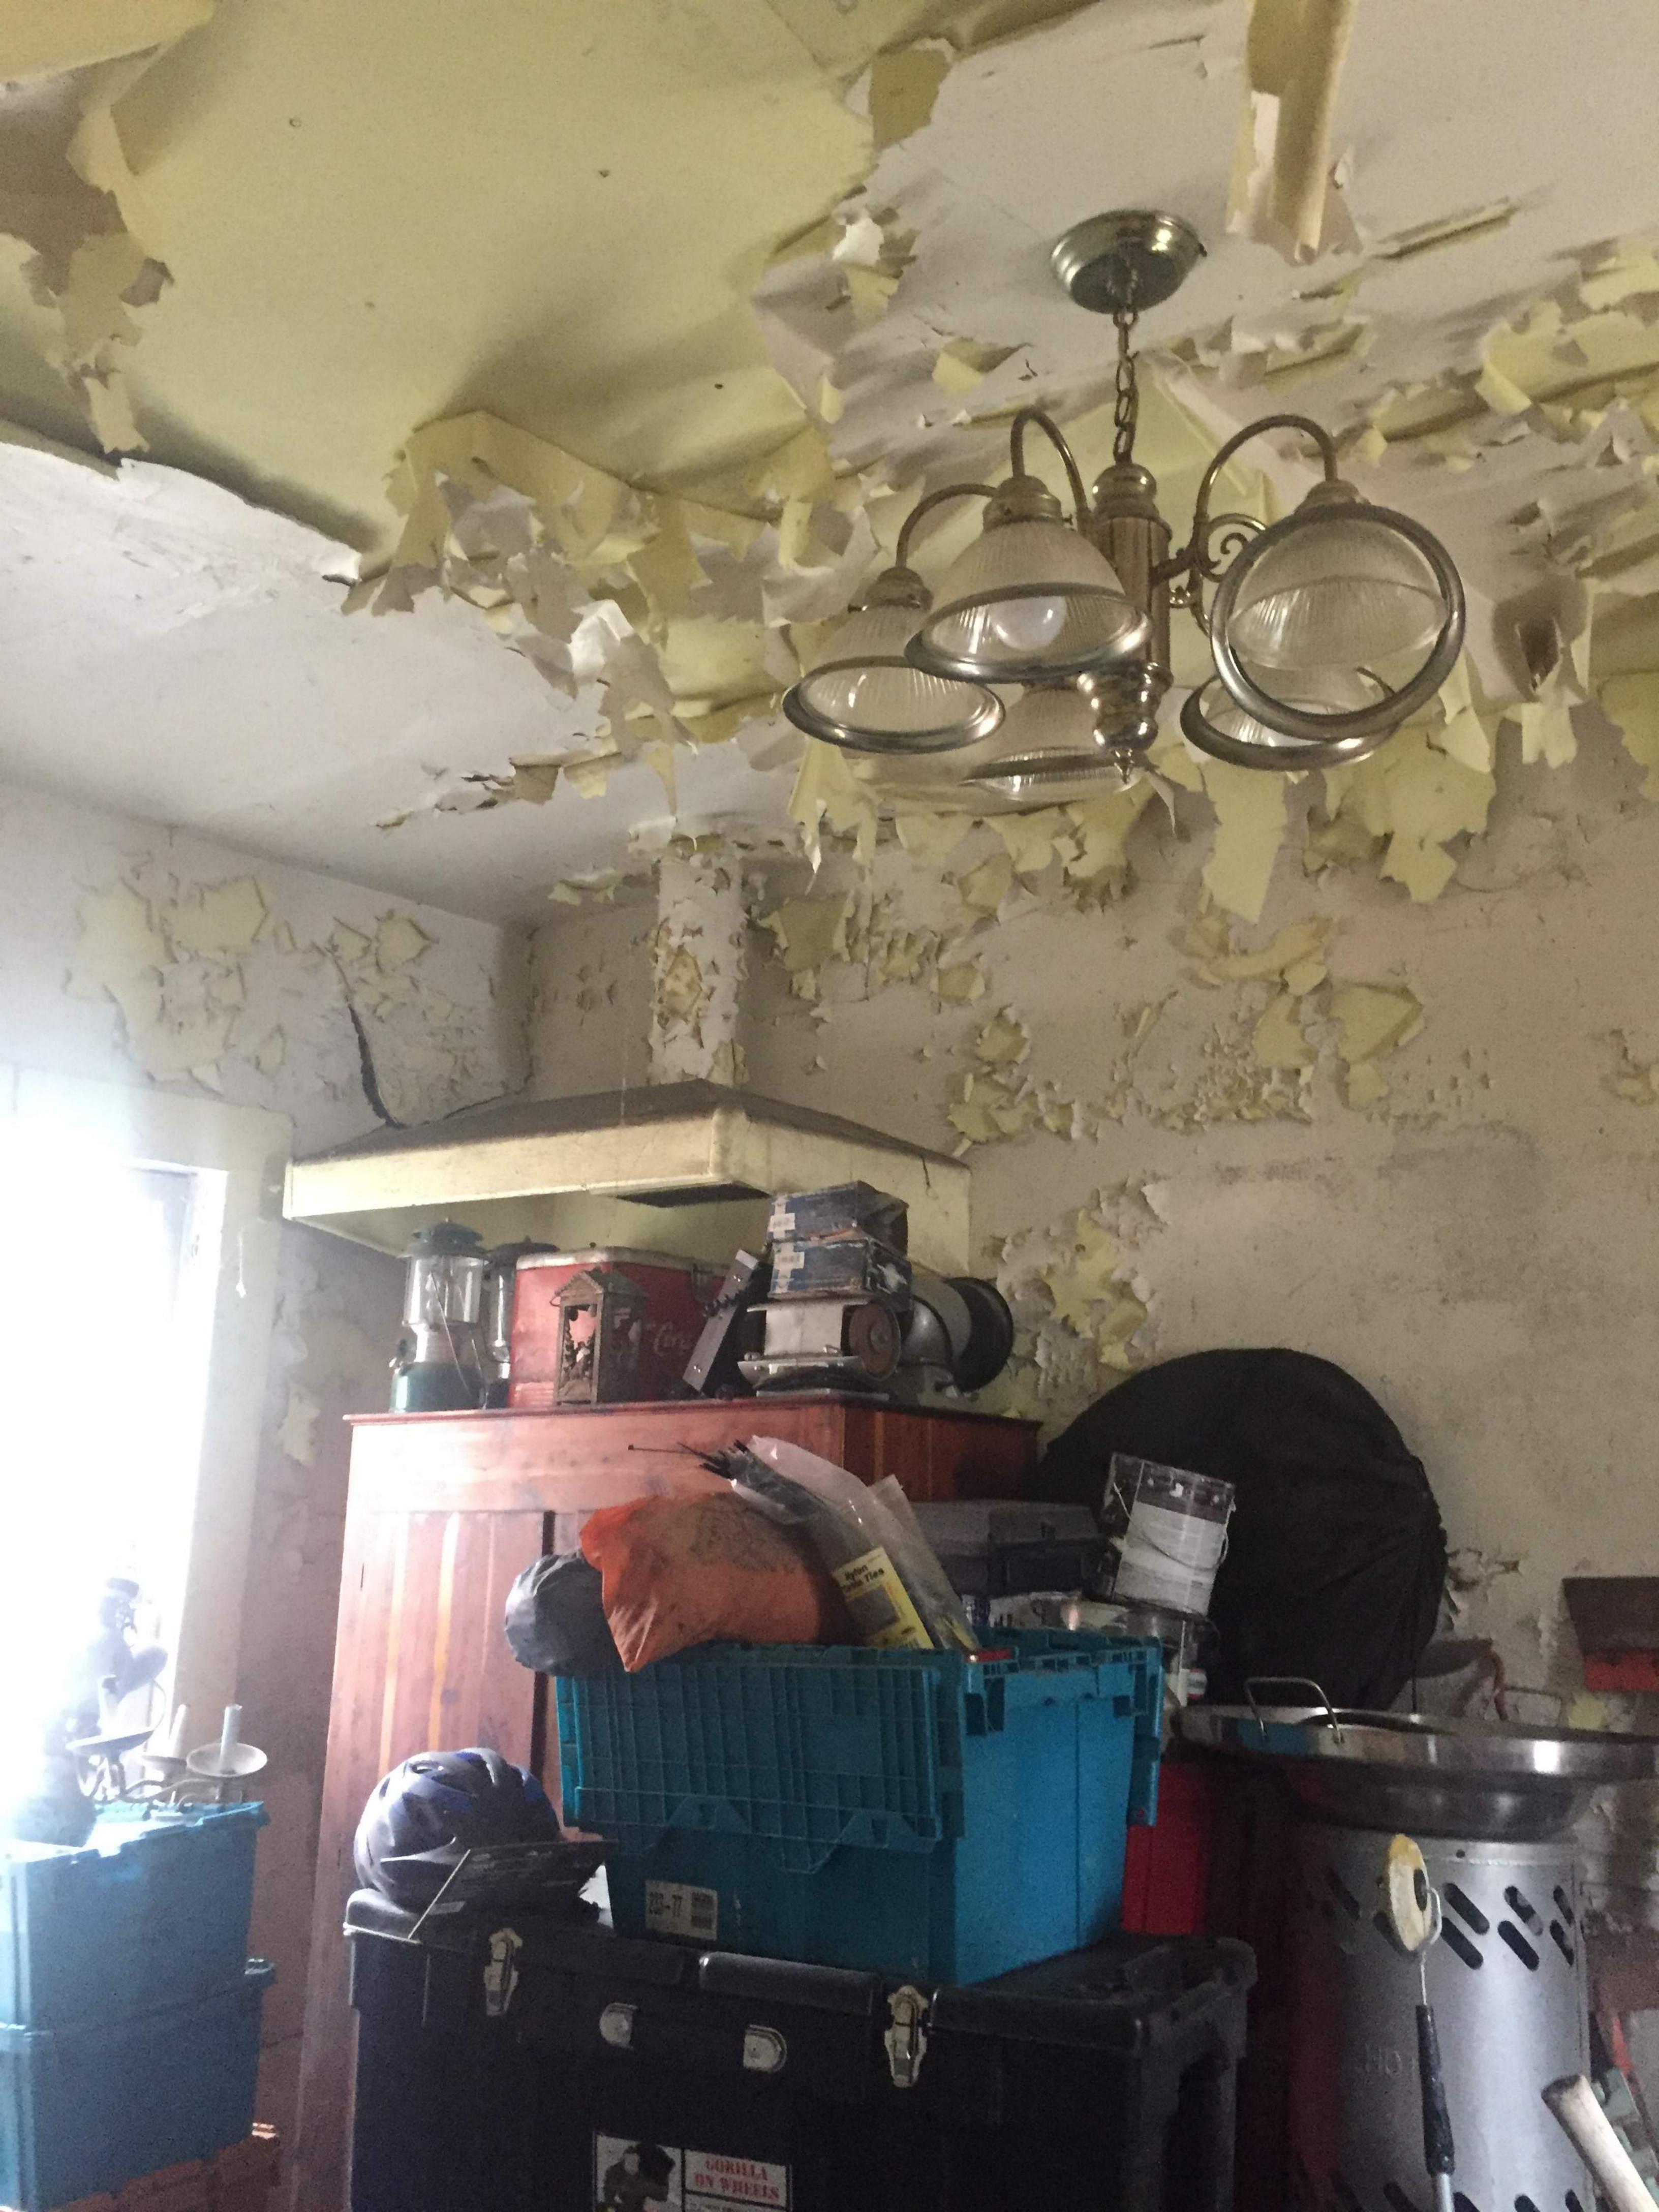

#### **FINDINGS:**

- a. The primary structure located at 220 Leigh St is a one story single-family home constructed approximately 1930 in the Craftsman cottage style. It is a contributing structure within the Lavaca Historic District. The property contains a rear accessory structure constructed in 1931, which is also contributing to the Lavaca Historic District. The applicant is requesting approval to demolish the rear accessory structure.
- b. The applicant met with the Demolition and Designation Committee (DDC) on June 14, 2017 on site at 220 Leigh. The applicant noted that gas pipes had been disconnected years ago, and there is no plumbing, water, electricity, or sewage. The accessory structure is currently being used for storage. The Committee stated that demolition by neglect is not applicable in this scenario, as the applicant has owned the property for five years, and the deterioration far exceeds that time period. The DDC noted the severely deteriorated state of the foundation, and stated that the foundation was likely never pier and beam, but rigged together at the time of construction. The DDC noted that the roof has held up very well, as well as a majority of the interior elements, including the hardwood floors, interstitial wall structure, and windows, along with exterior columns and doors. It was determined that the salvage stipulation was extremely important in this case, as so much original material is still intact and viable for reuse.
- c. SCOPE The applicant is requesting approval for demolition only. There are not replacement plans proposed at this time.
- UNREASONABLE ECONOMIC HARDSHIP In accordance with UDC Section 35-614(b), in order for unreasonable economic hardship to be met, the owner must provide sufficient evidence for the HDRC to support a finding in favor of demolition. The structure, despite the current condition of the foundation, contains a substantial amount of original materials with a high quality of craftsmanship. In the submitted application, the applicant has indicated that the structure no longer serves a purpose and poses a safety and health hazard due to rodents and termites. The applicant has noted that the property has been on the real estate market for some time, and while the primary home has garnered interest from potential buyers, the rear accessory structures have ultimately deterred buyers from purchasing the property. However, the applicant received confirmation from OHP staff in February 2017 that the two other rear accessory structures are non-contributing and may be approved for demolition upon the receipt of demolition applications. Staff does not believe that the marketability of the property has been fully explored without the removal of the two non-contributing rear accessory structures, which may impact the value of the property as a whole to potential buyers. Additionally, the applicant indicated that he attempted to collect reasonable costs for repair and restoration and furnished these documents as exhibits to the application. One company, Olshan Foundation, declined to give a foundation repair estimate because the foundation was deteriorated beyond repair; Baird Foundation could give no guarantee that the structure would meet leveling requirements for foundation repair, but quoted an estimate at \$36,698.50 for the work. A quote from BRC Remodeling Group estimates a sum \$135,180.00 to bring the structure up to city code requirements and habitable. The total cost of these estimates is \$171,878.50. The applicant has indicated that he received a demolition estimate for \$6,800.00. While the quoted combined cost of foundation repair and renovation exceeds the demolition quote and the current appraised value of the structure, staff finds that evidence for UDC Section 35-614(b) have not fully been met.
- e. LOSS OF SIGNIFICANCE In January 2017, the applicant submitted an application for non-contributing status for three outbuildings located at the rear of the property. Two of the structures were determined to be non-contributing, but the structure in question was determined to be contributing. The review describes the structure as a one story, single bay residential structure constructed in 1930 featuring a front gable and full porch with simple wooden column porch supports. The structure appears on the 1951 Sanborn Map, and newspaper archives revealed advertisements for a two-room furnished apartment in 1931. In accordance with UDC Section 35-614(c), demolition may be recommended if the owner has provided sufficient evidence to support a finding that the structure has undergone significant and irreversible changes which have caused it to lose the historic, cultural,