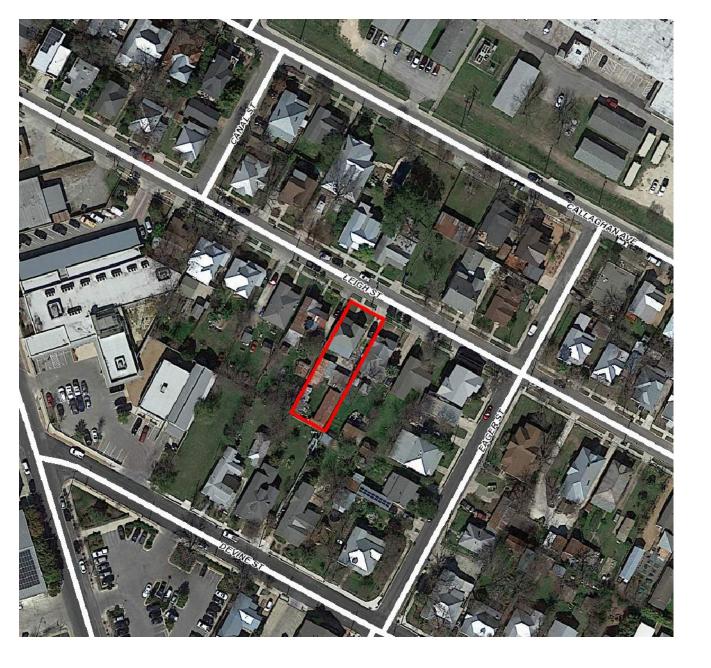

#### HISTORIC AND DESIGN REVIEW COMMISSION

June 21, 2017

HDRC CASE NO: 2017-242 ADDRESS: 220 LEIGH ST

**LEGAL DESCRIPTION:** NCB 723 BLK 5 LOT 10

**ZONING:** R-6 H CITY COUNCIL DIST.:

**DISTRICT:** Lavaca Historic District

**APPLICANT:** Salvador Valdez **OWNER:** Salvador Valdez

**TYPE OF WORK:** Demolition of rear accessory structure

**REQUEST:** 

The applicant is requesting approval to demolish a contributing rear accessory structure.

#### **FINDINGS:**

- a. The primary structure located at 220 Leigh St is a one story single-family home constructed approximately 1930 in the Craftsman cottage style. It is a contributing structure within the Lavaca Historic District. The property contains a rear accessory structure constructed in 1931, which is also contributing to the Lavaca Historic District. The applicant is requesting approval to demolish the rear accessory structure.
- b. The applicant met with the Demolition and Designation Committee (DDC) on June 14, 2017 on site at 220 Leigh. The applicant noted that gas pipes had been disconnected years ago, and there is no plumbing, water, electricity, or sewage. The accessory structure is currently being used for storage. The Committee stated that demolition by neglect is not applicable in this scenario, as the applicant has owned the property for five years, and the deterioration far exceeds that time period. The DDC noted the severely deteriorated state of the foundation, and stated that the foundation was likely never pier and beam, but rigged together at the time of construction. The DDC noted that the roof has held up very well, as well as a majority of the interior elements, including the hardwood floors, interstitial wall structure, and windows, along with exterior columns and doors. It was determined that the salvage stipulation was extremely important in this case, as so much original material is still intact and viable for reuse.
- c. SCOPE The applicant is requesting approval for demolition only. There are not replacement plans proposed at this time.
- UNREASONABLE ECONOMIC HARDSHIP In accordance with UDC Section 35-614(b), in order for unreasonable economic hardship to be met, the owner must provide sufficient evidence for the HDRC to support a finding in favor of demolition. The structure, despite the current condition of the foundation, contains a substantial amount of original materials with a high quality of craftsmanship. In the submitted application, the applicant has indicated that the structure no longer serves a purpose and poses a safety and health hazard due to rodents and termites. The applicant has noted that the property has been on the real estate market for some time, and while the primary home has garnered interest from potential buyers, the rear accessory structures have ultimately deterred buyers from purchasing the property. However, the applicant received confirmation from OHP staff in February 2017 that the two other rear accessory structures are non-contributing and may be approved for demolition upon the receipt of demolition applications. Staff does not believe that the marketability of the property has been fully explored without the removal of the two non-contributing rear accessory structures, which may impact the value of the property as a whole to potential buyers. Additionally, the applicant indicated that he attempted to collect reasonable costs for repair and restoration and furnished these documents as exhibits to the application. One company, Olshan Foundation, declined to give a foundation repair estimate because the foundation was deteriorated beyond repair; Baird Foundation could give no guarantee that the structure would meet leveling requirements for foundation repair, but quoted an estimate at \$36,698.50 for the work. A quote from BRC Remodeling Group estimates a sum \$135,180.00 to bring the structure up to city code requirements and habitable. The total cost of these estimates is \$171,878.50. The applicant has indicated that he received a demolition estimate for \$6,800.00. While the quoted combined cost of foundation repair and renovation exceeds the demolition quote and the current appraised value of the structure, staff finds that evidence for UDC Section 35-614(b) have not fully been met.
- e. LOSS OF SIGNIFICANCE In January 2017, the applicant submitted an application for non-contributing status for three outbuildings located at the rear of the property. Two of the structures were determined to be non-contributing, but the structure in question was determined to be contributing. The review describes the structure as a one story, single bay residential structure constructed in 1930 featuring a front gable and full porch with simple wooden column porch supports. The structure appears on the 1951 Sanborn Map, and newspaper archives revealed advertisements for a two-room furnished apartment in 1931. In accordance with UDC Section 35-614(c), demolition may be recommended if the owner has provided sufficient evidence to support a finding that the structure has undergone significant and irreversible changes which have caused it to lose the historic, cultural,