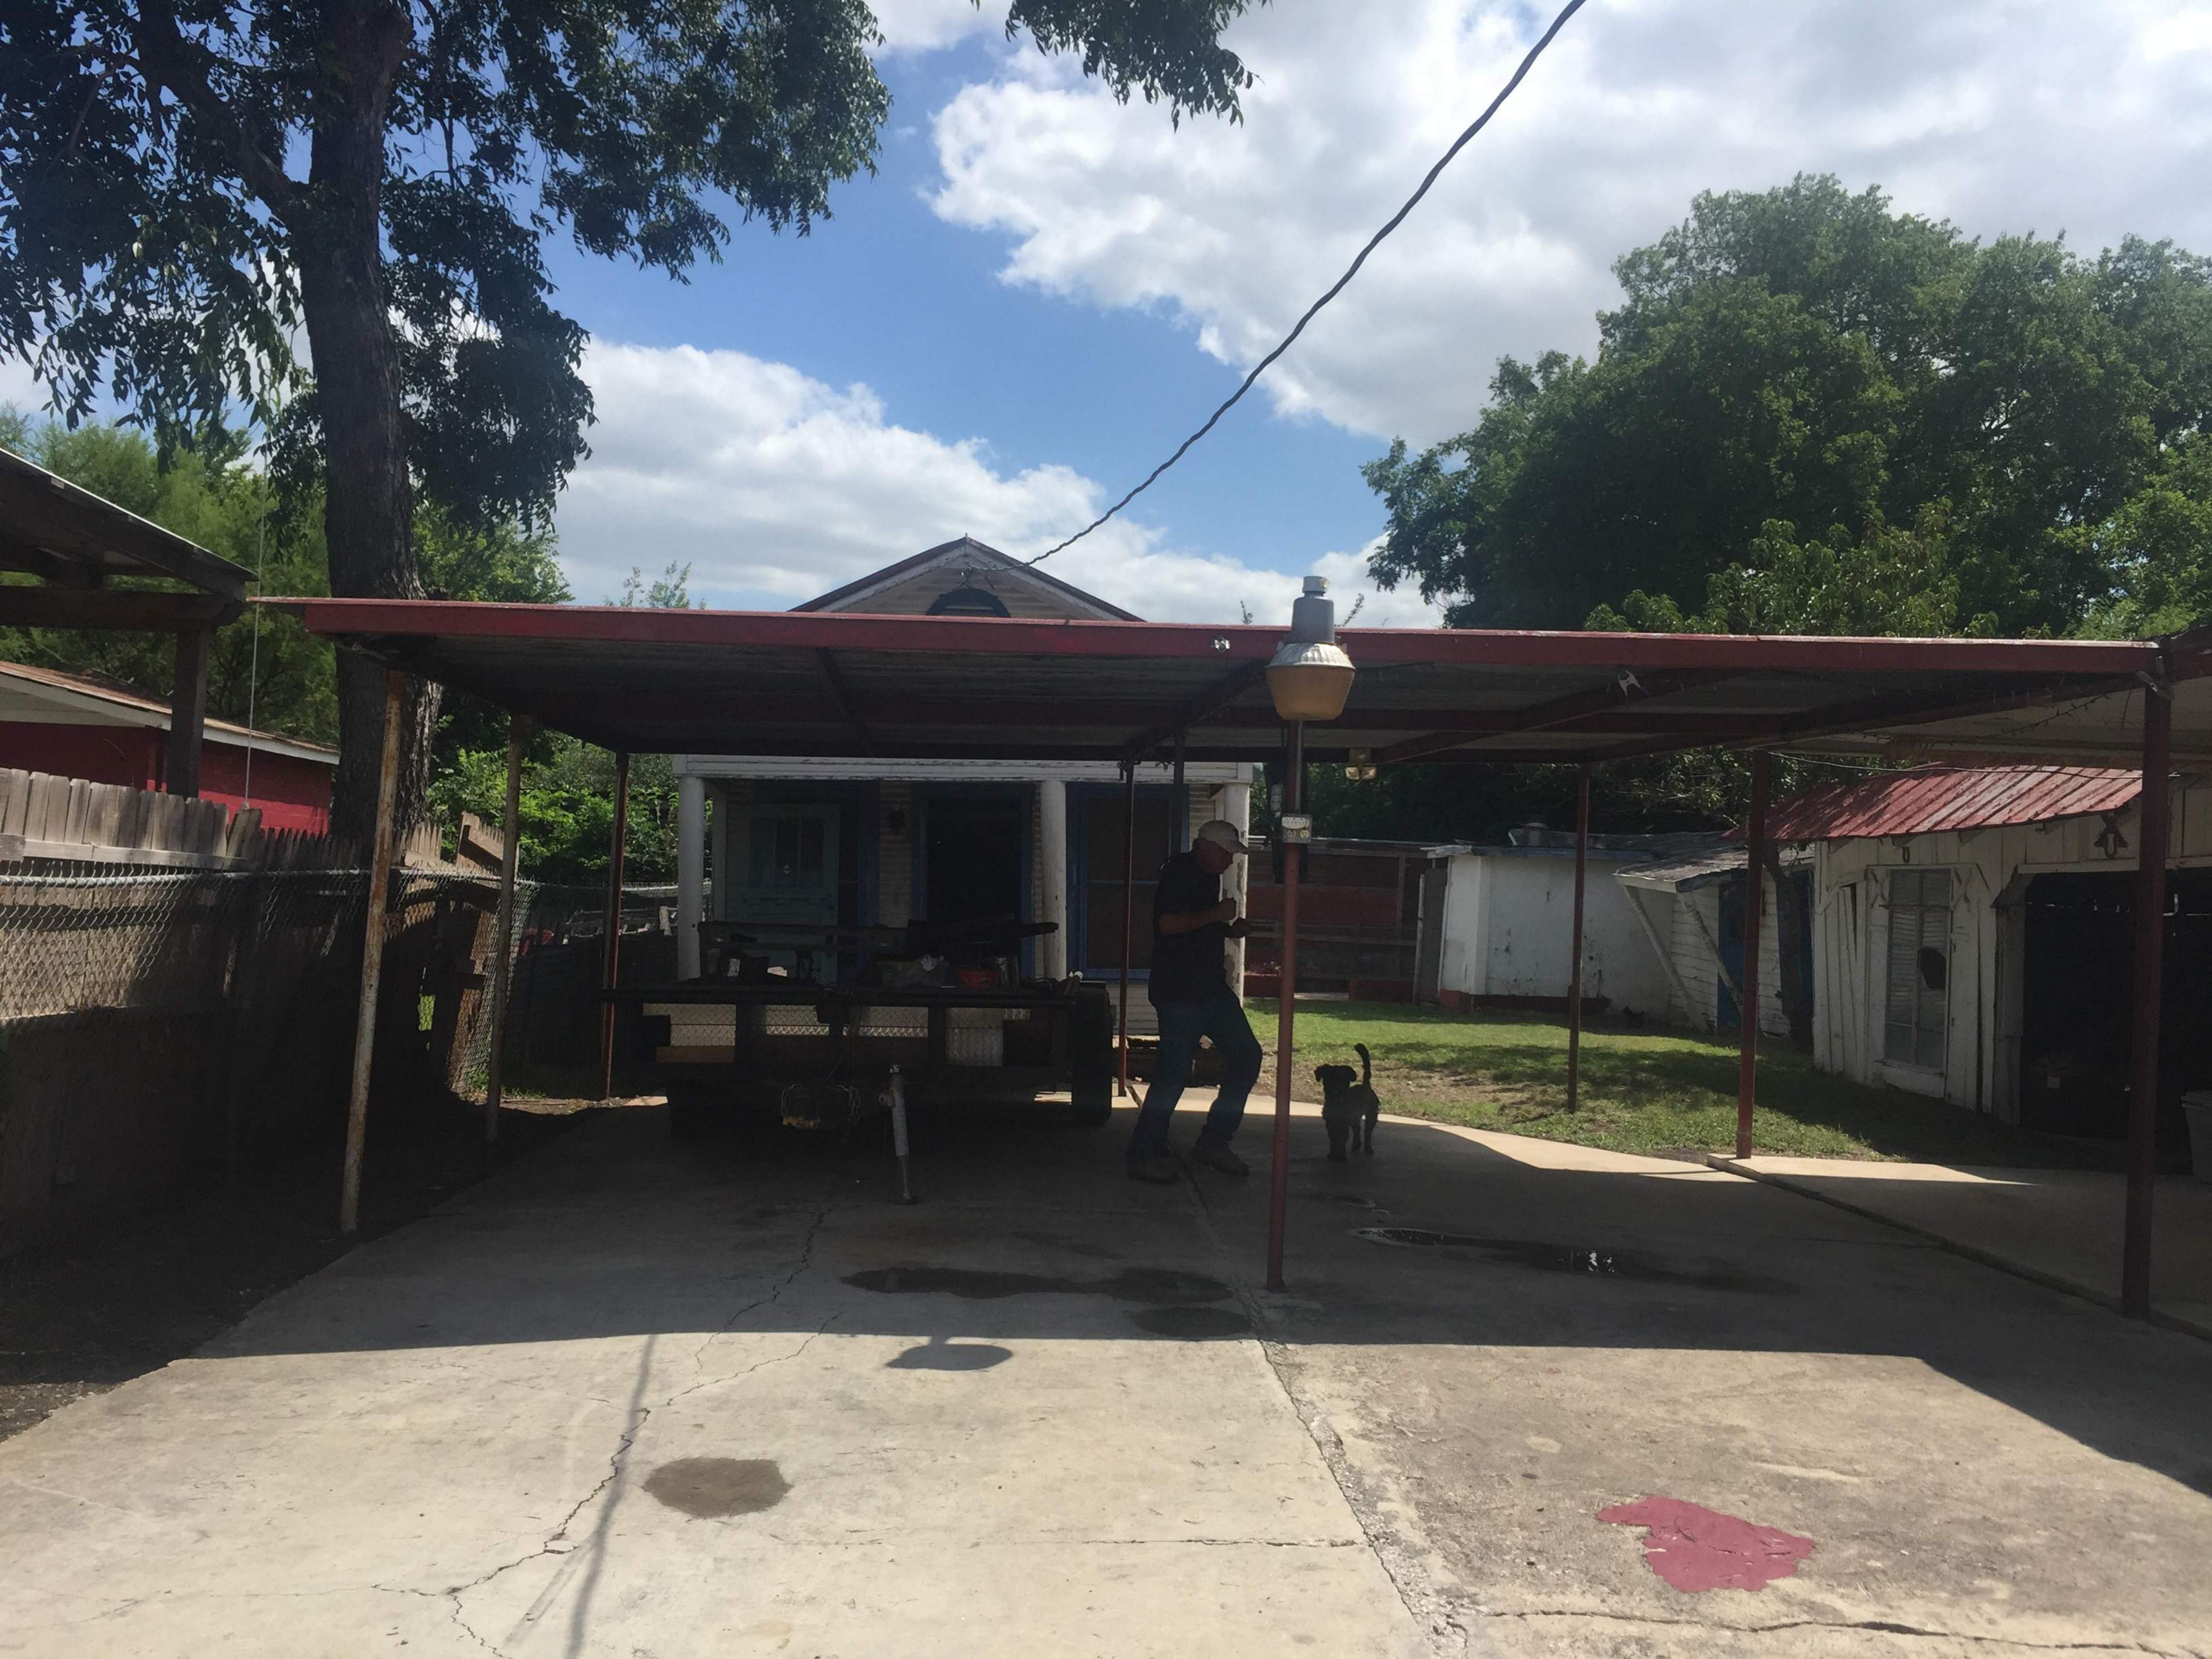

#### **FINDINGS:**

- a. The primary structure located at 220 Leigh St is a one story single-family home constructed approximately 1930 in the Craftsman cottage style. It is a contributing structure within the Lavaca Historic District. The property contains a rear accessory structure constructed in 1931, which is also contributing to the Lavaca Historic District. The applicant is requesting approval to demolish the rear accessory structure.
- b. The applicant met with the Demolition and Designation Committee (DDC) on June 14, 2017 on site at 220 Leigh. The applicant noted that gas pipes had been disconnected years ago, and there is no plumbing, water, electricity, or sewage. The accessory structure is currently being used for storage. The Committee stated that demolition by neglect is not applicable in this scenario, as the applicant has owned the property for five years, and the deterioration far exceeds that time period. The DDC noted the severely deteriorated state of the foundation, and stated that the foundation was likely never pier and beam, but rigged together at the time of construction. The DDC noted that the roof has held up very well, as well as a majority of the interior elements, including the hardwood floors, interstitial wall structure, and windows, along with exterior columns and doors. It was determined that the salvage stipulation was extremely important in this case, as so much original material is still intact and viable for reuse.
- c. SCOPE The applicant is requesting approval for demolition only. There are not replacement plans proposed at this time.
- UNREASONABLE ECONOMIC HARDSHIP In accordance with UDC Section 35-614(b), in order for unreasonable economic hardship to be met, the owner must provide sufficient evidence for the HDRC to support a finding in favor of demolition. The structure, despite the current condition of the foundation, contains a substantial amount of original materials with a high quality of craftsmanship. In the submitted application, the applicant has indicated that the structure no longer serves a purpose and poses a safety and health hazard due to rodents and termites. The applicant has noted that the property has been on the real estate market for some time, and while the primary home has garnered interest from potential buyers, the rear accessory structures have ultimately deterred buyers from purchasing the property. However, the applicant received confirmation from OHP staff in February 2017 that the two other rear accessory structures are non-contributing and may be approved for demolition upon the receipt of demolition applications. Staff does not believe that the marketability of the property has been fully explored without the removal of the two non-contributing rear accessory structures, which may impact the value of the property as a whole to potential buyers. Additionally, the applicant indicated that he attempted to collect reasonable costs for repair and restoration and furnished these documents as exhibits to the application. One company, Olshan Foundation, declined to give a foundation repair estimate because the foundation was deteriorated beyond repair; Baird Foundation could give no guarantee that the structure would meet leveling requirements for foundation repair, but quoted an estimate at \$36,698.50 for the work. A quote from BRC Remodeling Group estimates a sum \$135,180.00 to bring the structure up to city code requirements and habitable. The total cost of these estimates is \$171,878.50. The applicant has indicated that he received a demolition estimate for \$6,800.00. While the quoted combined cost of foundation repair and renovation exceeds the demolition quote and the current appraised value of the structure, staff finds that evidence for UDC Section 35-614(b) have not fully been met.
- e. LOSS OF SIGNIFICANCE In January 2017, the applicant submitted an application for non-contributing status for three outbuildings located at the rear of the property. Two of the structures were determined to be non-contributing, but the structure in question was determined to be contributing. The review describes the structure as a one story, single bay residential structure constructed in 1930 featuring a front gable and full porch with simple wooden column porch supports. The structure appears on the 1951 Sanborn Map, and newspaper archives revealed advertisements for a two-room furnished apartment in 1931. In accordance with UDC Section 35-614(c), demolition may be recommended if the owner has provided sufficient evidence to support a finding that the structure has undergone significant and irreversible changes which have caused it to lose the historic, cultural,

architectural or archaeological significance, qualities or features which qualified the structure or property for such designation. Since February 2017, additional substantial evidenced has not been furnished by the applicant or owner to qualify the removal of significance. Additionally, the structure exhibits a high degree of integrity of site, function, form, and materiality, and retains original columns, woodlap siding, elements of its cedar pier foundation, wood windows and shutters, front door, and roof structure, including bracketed eave details. Staff does not believe this criterion for demolition has been met.