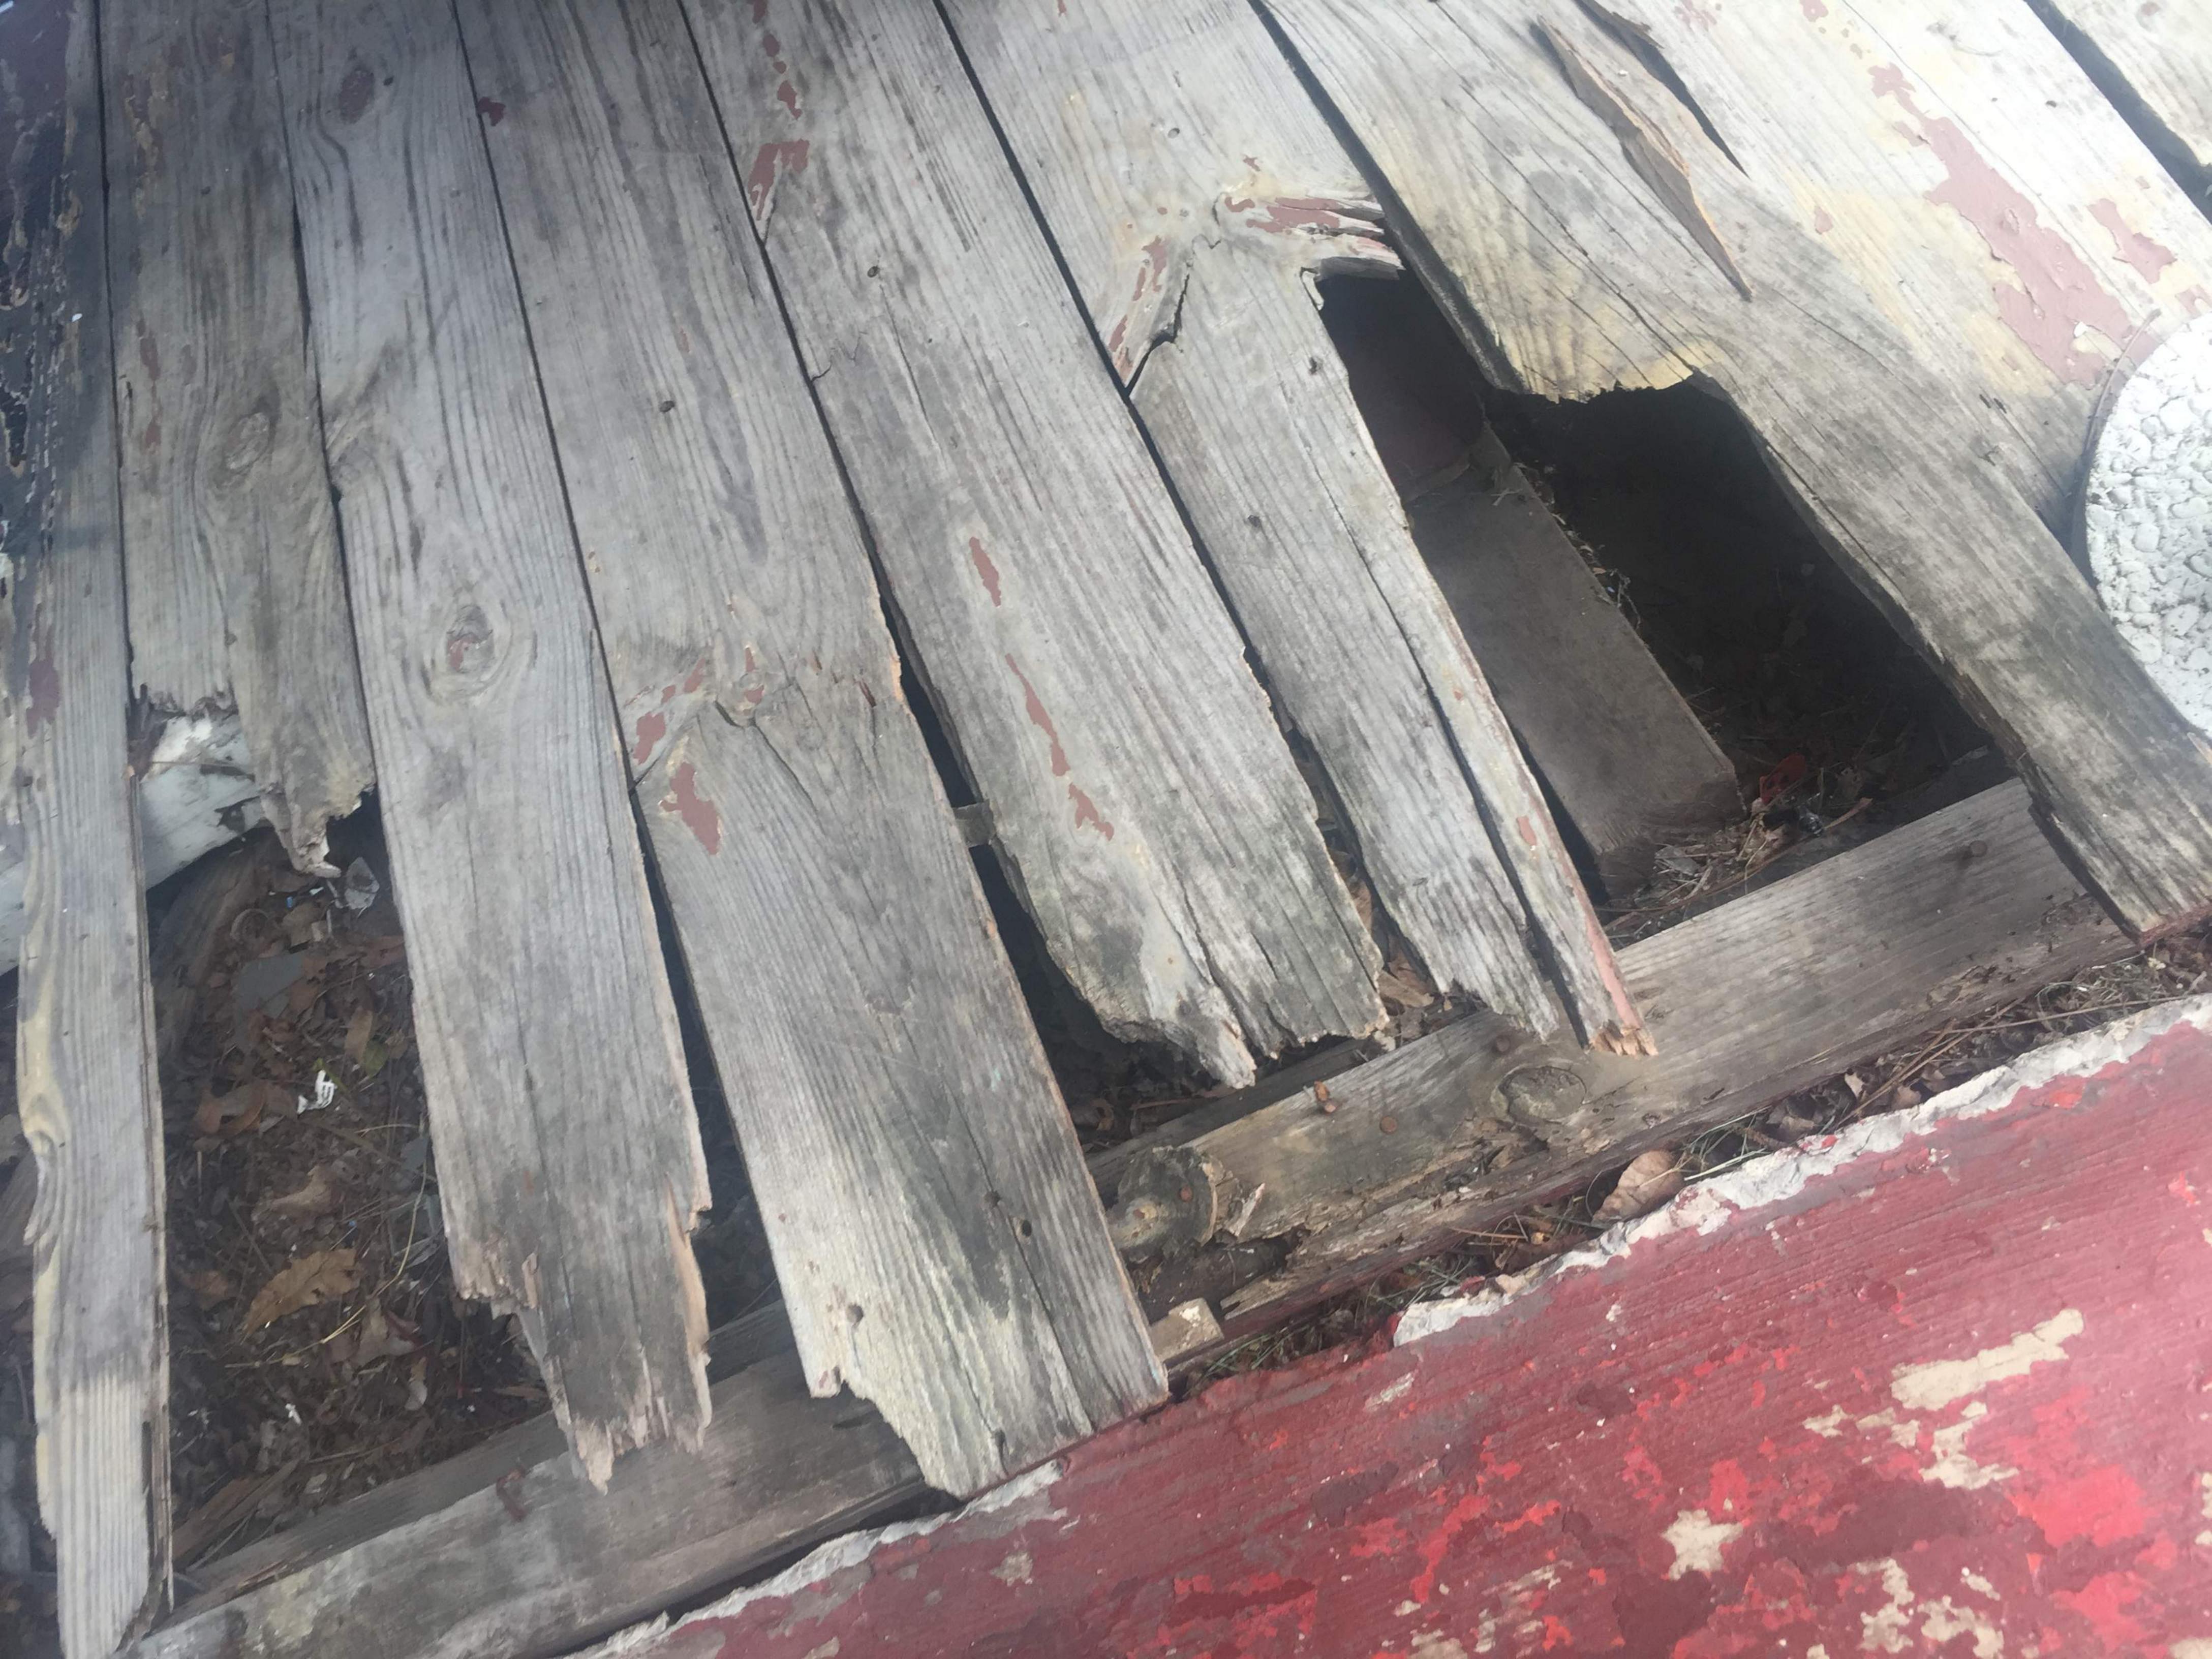

#### **FINDINGS:**

- a. The primary structure located at 220 Leigh St is a one story single-family home constructed approximately 1930 in the Craftsman cottage style. It is a contributing structure within the Lavaca Historic District. The property contains a rear accessory structure constructed in 1931, which is also contributing to the Lavaca Historic District. The applicant is requesting approval to demolish the rear accessory structure.
- b. The applicant met with the Demolition and Designation Committee (DDC) on June 14, 2017 on site at 220 Leigh. The applicant noted that gas pipes had been disconnected years ago, and there is no plumbing, water, electricity, or sewage. The accessory structure is currently being used for storage. The Committee stated that demolition by neglect is not applicable in this scenario, as the applicant has owned the property for five years, and the deterioration far exceeds that time period. The DDC noted the severely deteriorated state of the foundation, and stated that the foundation was likely never pier and beam, but rigged together at the time of construction. The DDC noted that the roof has held up very well, as well as a majority of the interior elements, including the hardwood floors, interstitial wall structure, and windows, along with exterior columns and doors. It was determined that the salvage stipulation was extremely important in this case, as so much original material is still intact and viable for reuse.
- c. SCOPE The applicant is requesting approval for demolition only. There are not replacement plans proposed at this time.
- UNREASONABLE ECONOMIC HARDSHIP In accordance with UDC Section 35-614(b), in order for unreasonable economic hardship to be met, the owner must provide sufficient evidence for the HDRC to support a finding in favor of demolition. The structure, despite the current condition of the foundation, contains a substantial amount of original materials with a high quality of craftsmanship. In the submitted application, the applicant has indicated that the structure no longer serves a purpose and poses a safety and health hazard due to rodents and termites. The applicant has noted that the property has been on the real estate market for some time, and while the primary home has garnered interest from potential buyers, the rear accessory structures have ultimately deterred buyers from purchasing the property. However, the applicant received confirmation from OHP staff in February 2017 that the two other rear accessory structures are non-contributing and may be approved for demolition upon the receipt of demolition applications. Staff does not believe that the marketability of the property has been fully explored without the removal of the two non-contributing rear accessory structures, which may impact the value of the property as a whole to potential buyers. Additionally, the applicant indicated that he attempted to collect reasonable costs for repair and restoration and furnished these documents as exhibits to the application. One company, Olshan Foundation, declined to give a foundation repair estimate because the foundation was deteriorated beyond repair; Baird Foundation could give no guarantee that the structure would meet leveling requirements for foundation repair, but quoted an estimate at \$36,698.50 for the work. A quote from BRC Remodeling Group estimates a sum \$135,180.00 to bring the structure up to city code requirements and habitable. The total cost of these estimates is \$171,878.50. The applicant has indicated that he received a demolition estimate for \$6,800.00. While the quoted combined cost of foundation repair and renovation exceeds the demolition quote and the current appraised value of the structure, staff finds that evidence for UDC Section 35-614(b) have not fully been met.
- e. LOSS OF SIGNIFICANCE In January 2017, the applicant submitted an application for non-contributing status for three outbuildings located at the rear of the property. Two of the structures were determined to be non-contributing, but the structure in question was determined to be contributing. The review describes the structure as a one story, single bay residential structure constructed in 1930 featuring a front gable and full porch with simple wooden column porch supports. The structure appears on the 1951 Sanborn Map, and newspaper archives revealed advertisements for a two-room furnished apartment in 1931. In accordance with UDC Section 35-614(c), demolition may be recommended if the owner has provided sufficient evidence to support a finding that the structure has undergone significant and irreversible changes which have caused it to lose the historic, cultural,

architectural or archaeological significance, qualities or features which qualified the structure or property for such designation. Since February 2017, additional substantial evidenced has not been furnished by the applicant or owner to qualify the removal of significance. Additionally, the structure exhibits a high degree of integrity of site, function, form, and materiality, and retains original columns, woodlap siding, elements of its cedar pier foundation, wood windows and shutters, front door, and roof structure, including bracketed eave details. Staff does not believe this criterion for demolition has been met.