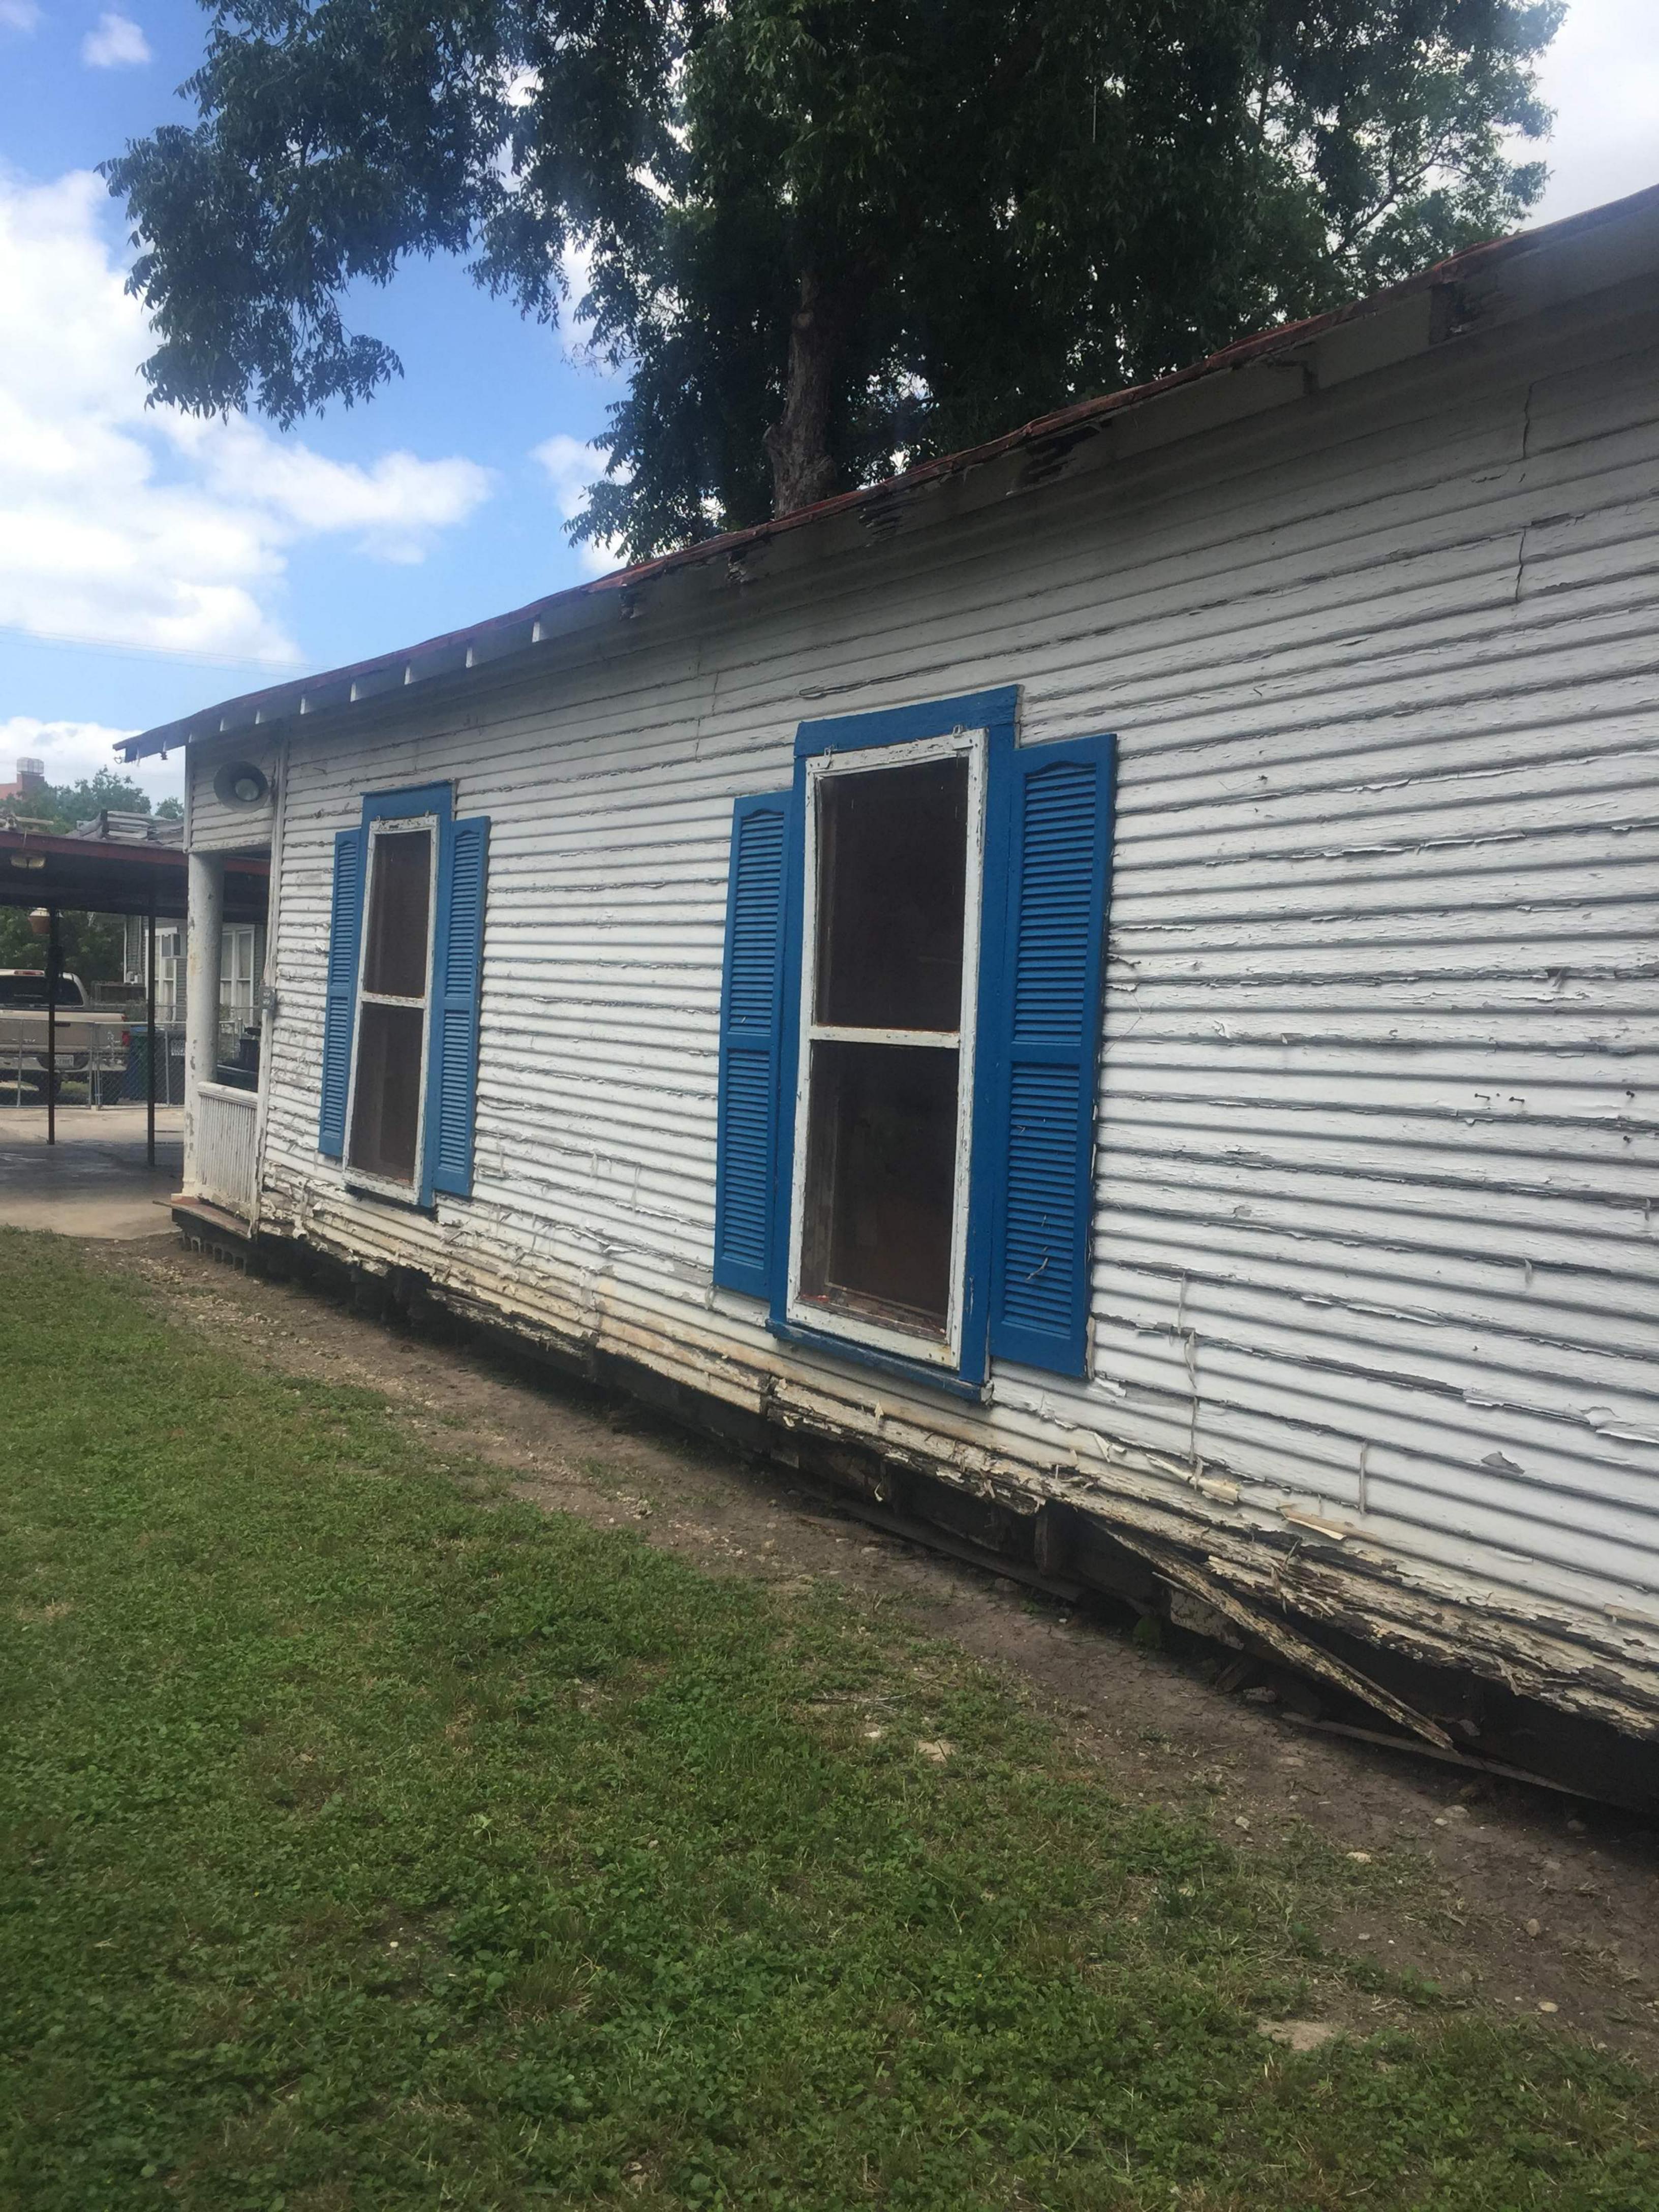

#### **FINDINGS:**

- a. The primary structure located at 220 Leigh St is a one story single-family home constructed approximately 1930 in the Craftsman cottage style. It is a contributing structure within the Lavaca Historic District. The property contains a rear accessory structure constructed in 1931, which is also contributing to the Lavaca Historic District. The applicant is requesting approval to demolish the rear accessory structure.
- b. The applicant met with the Demolition and Designation Committee (DDC) on June 14, 2017 on site at 220 Leigh. The applicant noted that gas pipes had been disconnected years ago, and there is no plumbing, water, electricity, or sewage. The accessory structure is currently being used for storage. The Committee stated that demolition by neglect is not applicable in this scenario, as the applicant has owned the property for five years, and the deterioration far exceeds that time period. The DDC noted the severely deteriorated state of the foundation, and stated that the foundation was likely never pier and beam, but rigged together at the time of construction. The DDC noted that the roof has held up very well, as well as a majority of the interior elements, including the hardwood floors, interstitial wall structure, and windows, along with exterior columns and doors. It was determined that the salvage stipulation was extremely important in this case, as so much original material is still intact and viable for reuse.
- c. SCOPE The applicant is requesting approval for demolition only. There are not replacement plans proposed at this time.
- UNREASONABLE ECONOMIC HARDSHIP In accordance with UDC Section 35-614(b), in order for unreasonable economic hardship to be met, the owner must provide sufficient evidence for the HDRC to support a finding in favor of demolition. The structure, despite the current condition of the foundation, contains a substantial amount of original materials with a high quality of craftsmanship. In the submitted application, the applicant has indicated that the structure no longer serves a purpose and poses a safety and health hazard due to rodents and termites. The applicant has noted that the property has been on the real estate market for some time, and while the primary home has garnered interest from potential buyers, the rear accessory structures have ultimately deterred buyers from purchasing the property. However, the applicant received confirmation from OHP staff in February 2017 that the two other rear accessory structures are non-contributing and may be approved for demolition upon the receipt of demolition applications. Staff does not believe that the marketability of the property has been fully explored without the removal of the two non-contributing rear accessory structures, which may impact the value of the property as a whole to potential buyers. Additionally, the applicant indicated that he attempted to collect reasonable costs for repair and restoration and furnished these documents as exhibits to the application. One company, Olshan Foundation, declined to give a foundation repair estimate because the foundation was deteriorated beyond repair; Baird Foundation could give no guarantee that the structure would meet leveling requirements for foundation repair, but quoted an estimate at \$36,698.50 for the work. A quote from BRC Remodeling Group estimates a sum \$135,180.00 to bring the structure up to city code requirements and habitable. The total cost of these estimates is \$171,878.50. The applicant has indicated that he received a demolition estimate for \$6,800.00. While the quoted combined cost of foundation repair and renovation exceeds the demolition quote and the current appraised value of the structure, staff finds that evidence for UDC Section 35-614(b) have not fully been met.
- e. LOSS OF SIGNIFICANCE In January 2017, the applicant submitted an application for non-contributing status for three outbuildings located at the rear of the property. Two of the structures were determined to be non-contributing, but the structure in question was determined to be contributing. The review describes the structure as a one story, single bay residential structure constructed in 1930 featuring a front gable and full porch with simple wooden column porch supports. The structure appears on the 1951 Sanborn Map, and newspaper archives revealed advertisements for a two-room furnished apartment in 1931. In accordance with UDC Section 35-614(c), demolition may be recommended if the owner has provided sufficient evidence to support a finding that the structure has undergone significant and irreversible changes which have caused it to lose the historic, cultural,

architectural or archaeological significance, qualities or features which qualified the structure or property for such designation. Since February 2017, additional substantial evidenced has not been furnished by the applicant or owner to qualify the removal of significance. Additionally, the structure exhibits a high degree of integrity of site, function, form, and materiality, and retains original columns, woodlap siding, elements of its cedar pier foundation, wood windows and shutters, front door, and roof structure, including bracketed eave details. Staff does not believe this criterion for demolition has been met.