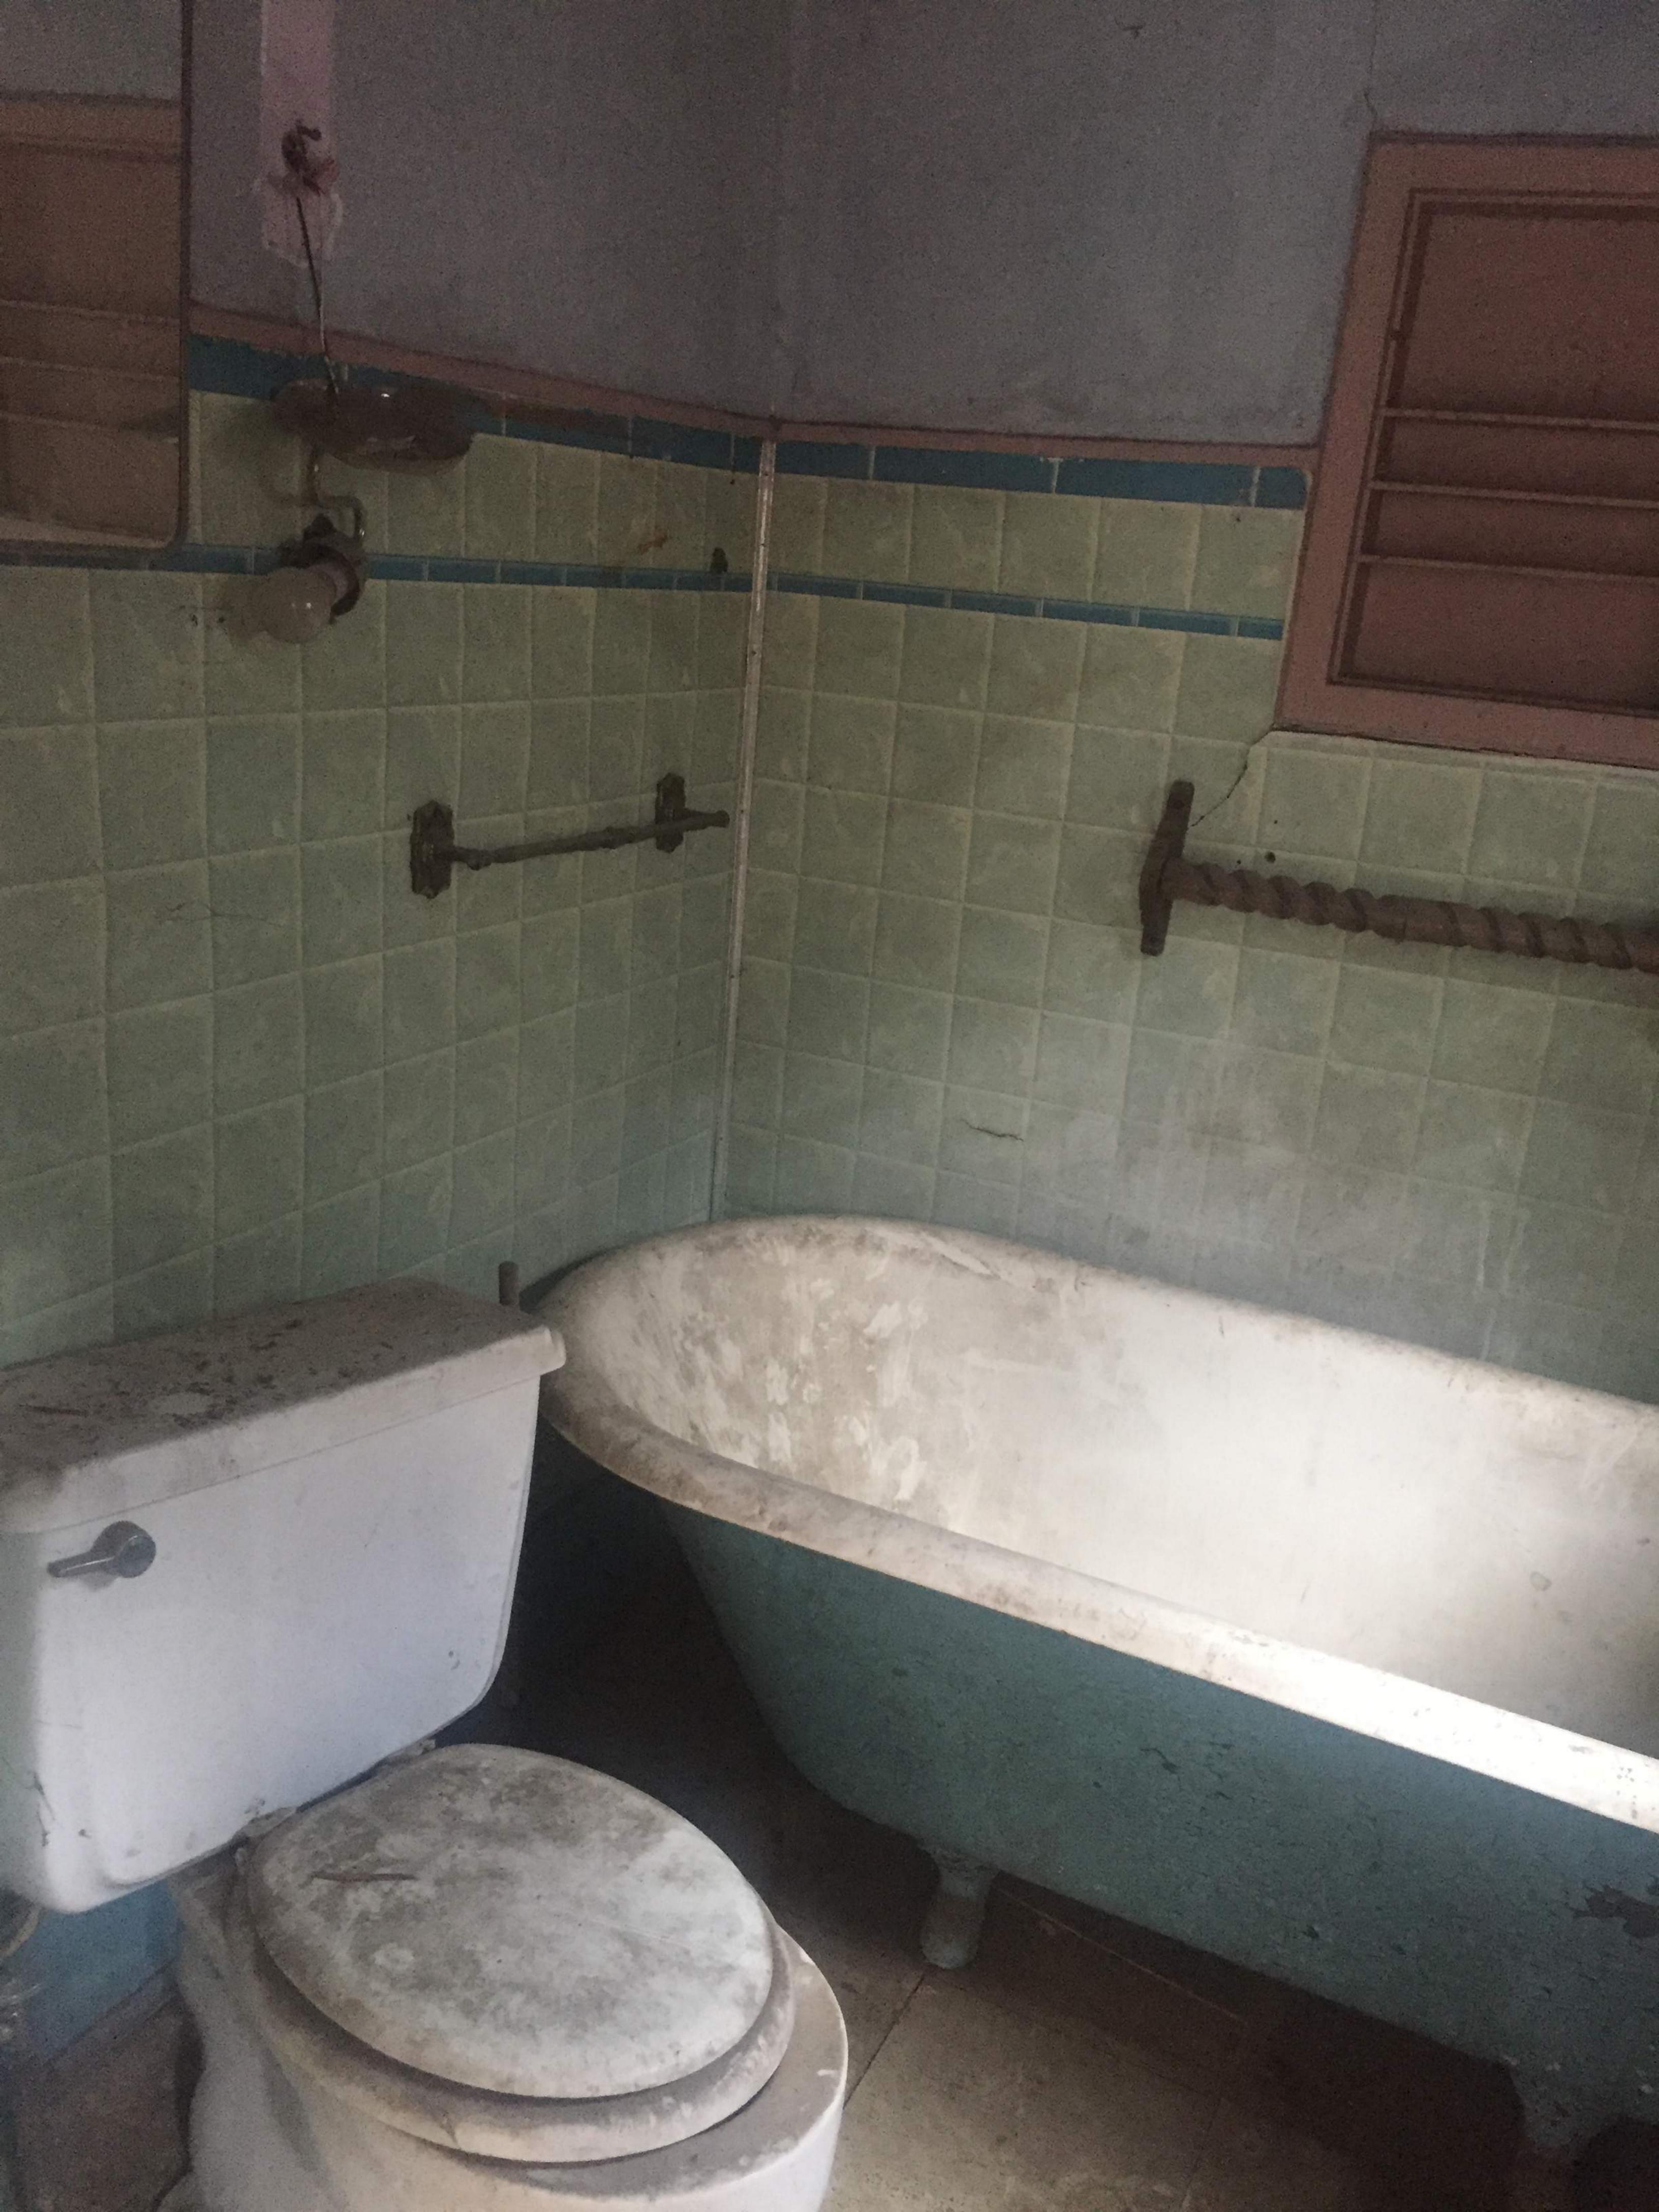

#### **FINDINGS:**

- a. The primary structure located at 220 Leigh St is a one story single-family home constructed approximately 1930 in the Craftsman cottage style. It is a contributing structure within the Lavaca Historic District. The property contains a rear accessory structure constructed in 1931, which is also contributing to the Lavaca Historic District. The applicant is requesting approval to demolish the rear accessory structure.
- b. The applicant met with the Demolition and Designation Committee (DDC) on June 14, 2017 on site at 220 Leigh. The applicant noted that gas pipes had been disconnected years ago, and there is no plumbing, water, electricity, or sewage. The accessory structure is currently being used for storage. The Committee stated that demolition by neglect is not applicable in this scenario, as the applicant has owned the property for five years, and the deterioration far exceeds that time period. The DDC noted the severely deteriorated state of the foundation, and stated that the foundation was likely never pier and beam, but rigged together at the time of construction. The DDC noted that the roof has held up very well, as well as a majority of the interior elements, including the hardwood floors, interstitial wall structure, and windows, along with exterior columns and doors. It was determined that the salvage stipulation was extremely important in this case, as so much original material is still intact and viable for reuse.
- c. SCOPE The applicant is requesting approval for demolition only. There are not replacement plans proposed at this time.
- UNREASONABLE ECONOMIC HARDSHIP In accordance with UDC Section 35-614(b), in order for unreasonable economic hardship to be met, the owner must provide sufficient evidence for the HDRC to support a finding in favor of demolition. The structure, despite the current condition of the foundation, contains a substantial amount of original materials with a high quality of craftsmanship. In the submitted application, the applicant has indicated that the structure no longer serves a purpose and poses a safety and health hazard due to rodents and termites. The applicant has noted that the property has been on the real estate market for some time, and while the primary home has garnered interest from potential buyers, the rear accessory structures have ultimately deterred buyers from purchasing the property. However, the applicant received confirmation from OHP staff in February 2017 that the two other rear accessory structures are non-contributing and may be approved for demolition upon the receipt of demolition applications. Staff does not believe that the marketability of the property has been fully explored without the removal of the two non-contributing rear accessory structures, which may impact the value of the property as a whole to potential buyers. Additionally, the applicant indicated that he attempted to collect reasonable costs for repair and restoration and furnished these documents as exhibits to the application. One company, Olshan Foundation, declined to give a foundation repair estimate because the foundation was deteriorated beyond repair; Baird Foundation could give no guarantee that the structure would meet leveling requirements for foundation repair, but quoted an estimate at \$36,698.50 for the work. A quote from BRC Remodeling Group estimates a sum \$135,180.00 to bring the structure up to city code requirements and habitable. The total cost of these estimates is \$171,878.50. The applicant has indicated that he received a demolition estimate for \$6,800.00. While the quoted combined cost of foundation repair and renovation exceeds the demolition quote and the current appraised value of the structure, staff finds that evidence for UDC Section 35-614(b) have not fully been met.
- e. LOSS OF SIGNIFICANCE In January 2017, the applicant submitted an application for non-contributing status for three outbuildings located at the rear of the property. Two of the structures were determined to be non-contributing, but the structure in question was determined to be contributing. The review describes the structure as a one story, single bay residential structure constructed in 1930 featuring a front gable and full porch with simple wooden column porch supports. The structure appears on the 1951 Sanborn Map, and newspaper archives revealed advertisements for a two-room furnished apartment in 1931. In accordance with UDC Section 35-614(c), demolition may be recommended if the owner has provided sufficient evidence to support a finding that the structure has undergone significant and irreversible changes which have caused it to lose the historic, cultural,

architectural or archaeological significance, qualities or features which qualified the structure or property for such designation. Since February 2017, additional substantial evidenced has not been furnished by the applicant or owner to qualify the removal of significance. Additionally, the structure exhibits a high degree of integrity of site, function, form, and materiality, and retains original columns, woodlap siding, elements of its cedar pier foundation, wood windows and shutters, front door, and roof structure, including bracketed eave details. Staff does not believe this criterion for demolition has been met.