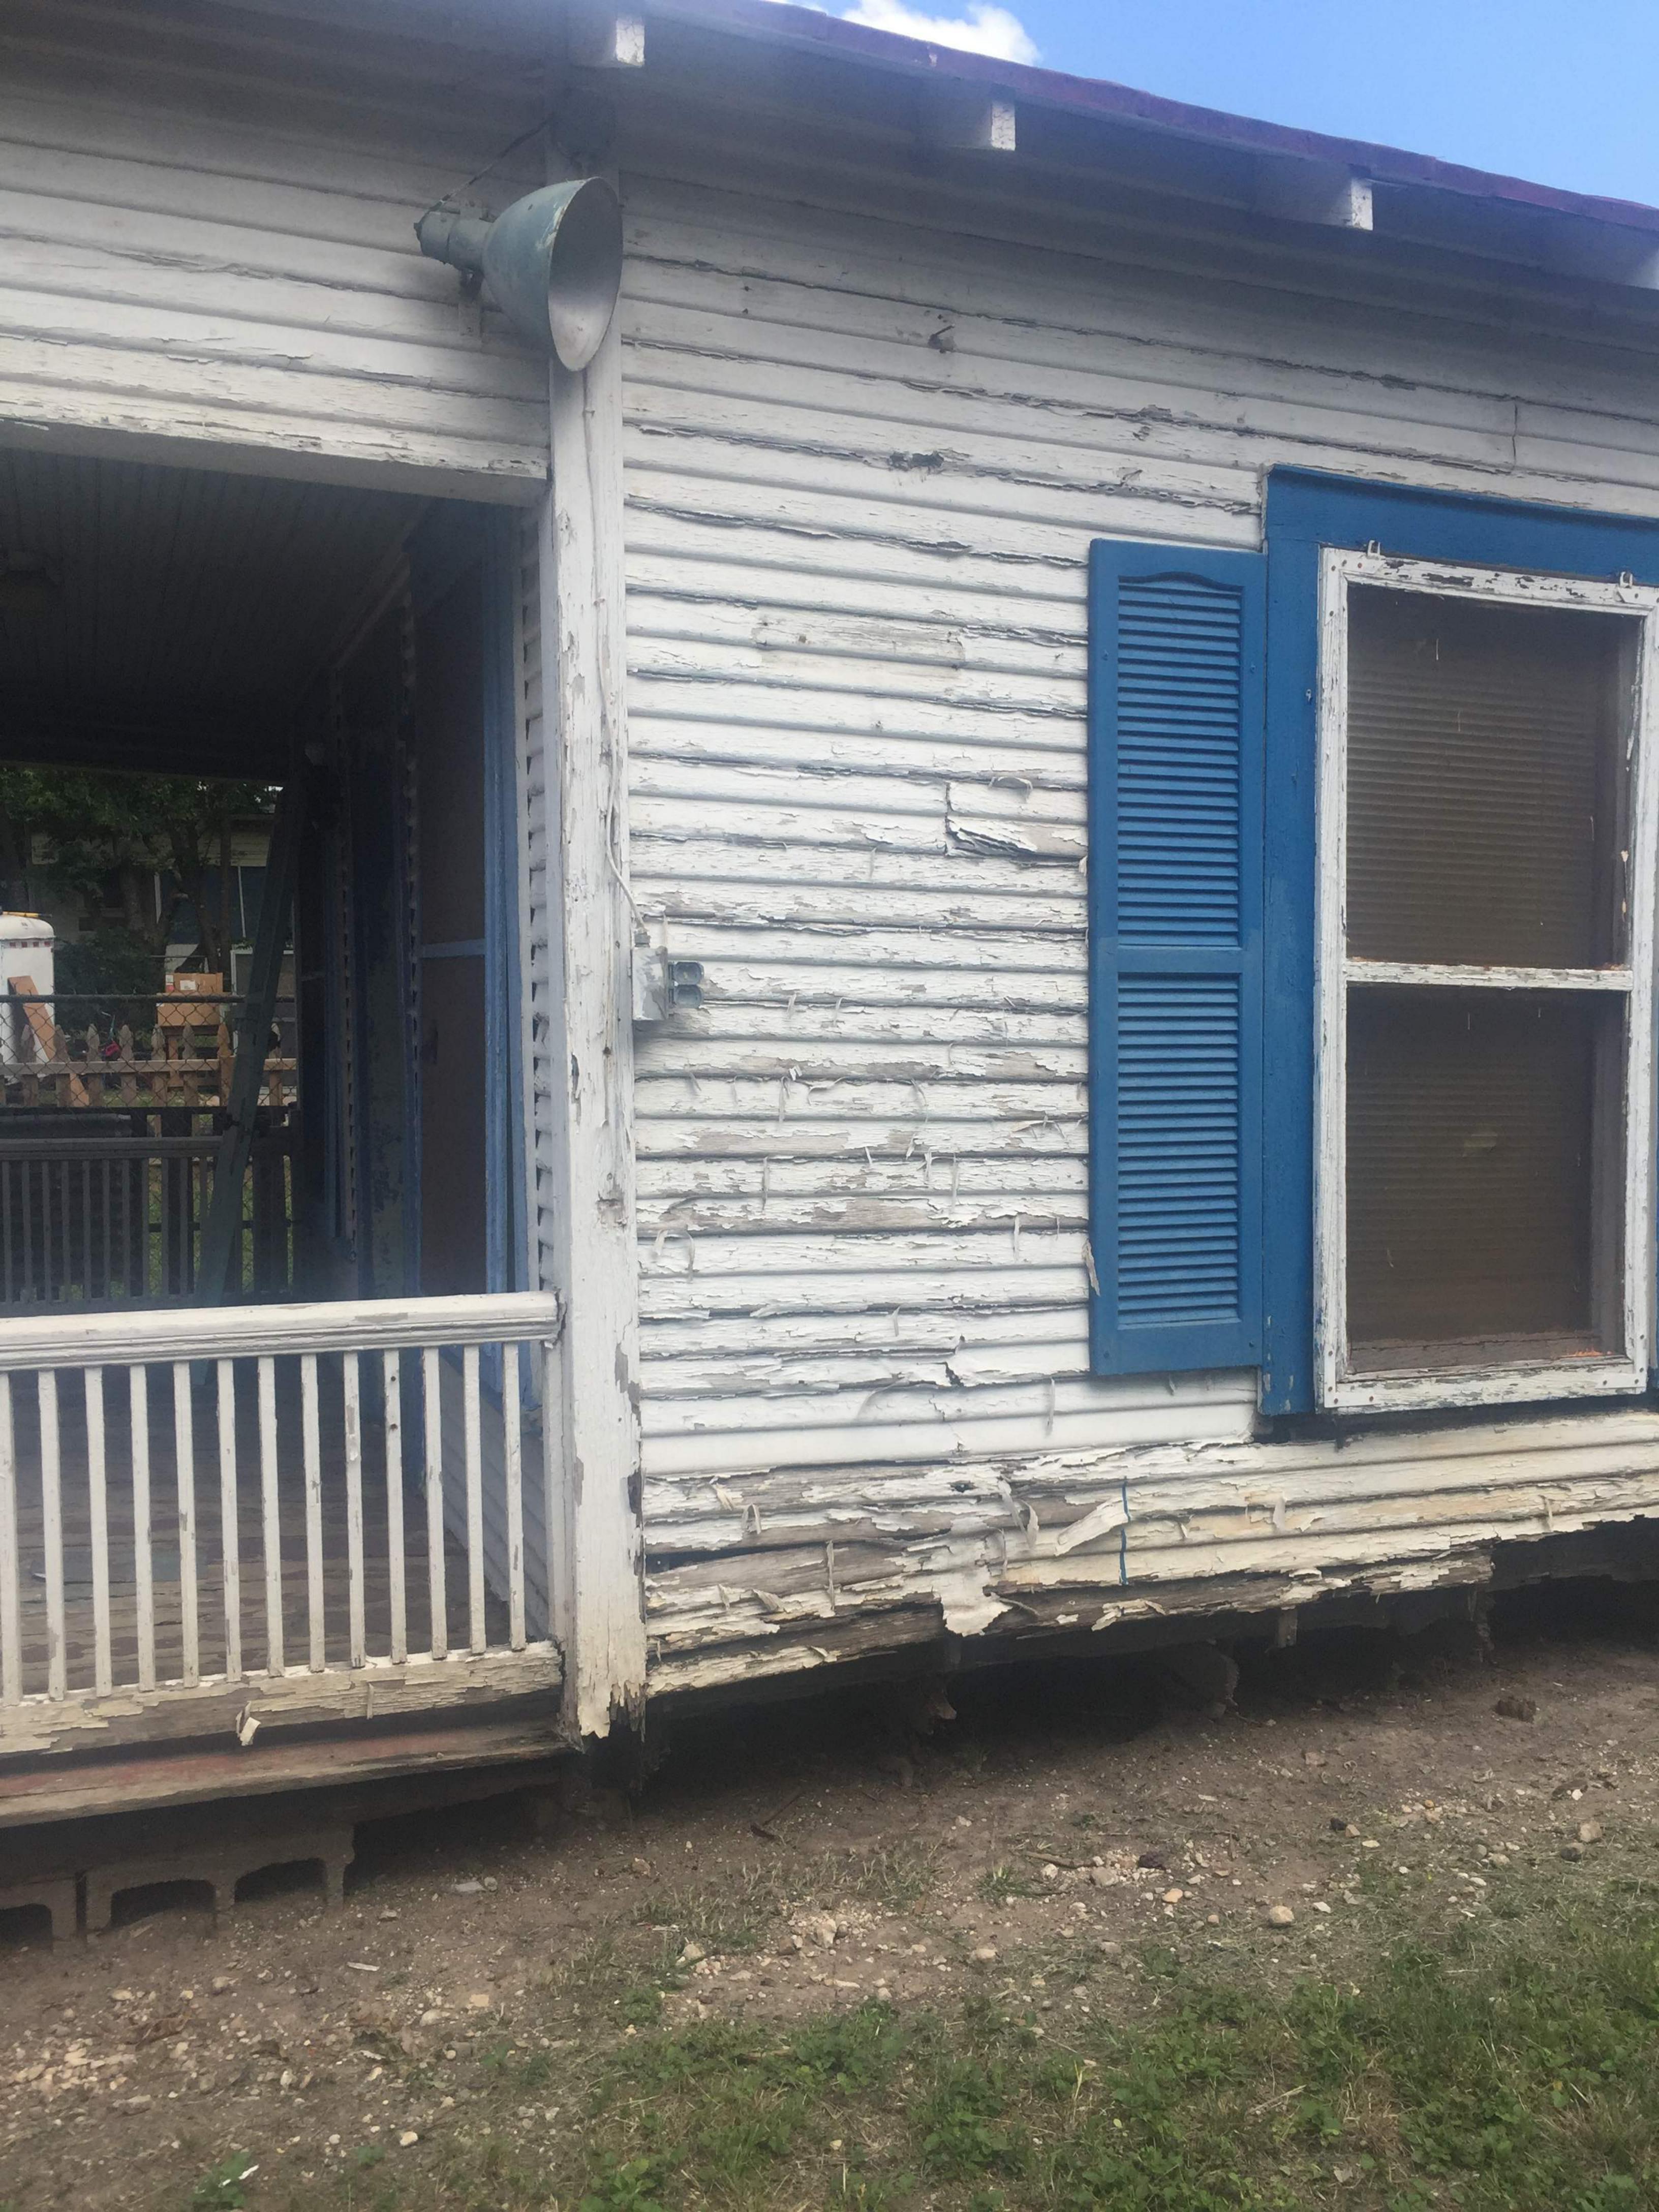

#### **FINDINGS:**

- a. The primary structure located at 220 Leigh St is a one story single-family home constructed approximately 1930 in the Craftsman cottage style. It is a contributing structure within the Lavaca Historic District. The property contains a rear accessory structure constructed in 1931, which is also contributing to the Lavaca Historic District. The applicant is requesting approval to demolish the rear accessory structure.
- b. The applicant met with the Demolition and Designation Committee (DDC) on June 14, 2017 on site at 220 Leigh. The applicant noted that gas pipes had been disconnected years ago, and there is no plumbing, water, electricity, or sewage. The accessory structure is currently being used for storage. The Committee stated that demolition by neglect is not applicable in this scenario, as the applicant has owned the property for five years, and the deterioration far exceeds that time period. The DDC noted the severely deteriorated state of the foundation, and stated that the foundation was likely never pier and beam, but rigged together at the time of construction. The DDC noted that the roof has held up very well, as well as a majority of the interior elements, including the hardwood floors, interstitial wall structure, and windows, along with exterior columns and doors. It was determined that the salvage stipulation was extremely important in this case, as so much original material is still intact and viable for reuse.
- c. SCOPE The applicant is requesting approval for demolition only. There are not replacement plans proposed at this time.
- UNREASONABLE ECONOMIC HARDSHIP In accordance with UDC Section 35-614(b), in order for unreasonable economic hardship to be met, the owner must provide sufficient evidence for the HDRC to support a finding in favor of demolition. The structure, despite the current condition of the foundation, contains a substantial amount of original materials with a high quality of craftsmanship. In the submitted application, the applicant has indicated that the structure no longer serves a purpose and poses a safety and health hazard due to rodents and termites. The applicant has noted that the property has been on the real estate market for some time, and while the primary home has garnered interest from potential buyers, the rear accessory structures have ultimately deterred buyers from purchasing the property. However, the applicant received confirmation from OHP staff in February 2017 that the two other rear accessory structures are non-contributing and may be approved for demolition upon the receipt of demolition applications. Staff does not believe that the marketability of the property has been fully explored without the removal of the two non-contributing rear accessory structures, which may impact the value of the property as a whole to potential buyers. Additionally, the applicant indicated that he attempted to collect reasonable costs for repair and restoration and furnished these documents as exhibits to the application. One company, Olshan Foundation, declined to give a foundation repair estimate because the foundation was deteriorated beyond repair; Baird Foundation could give no guarantee that the structure would meet leveling requirements for foundation repair, but quoted an estimate at \$36,698.50 for the work. A quote from BRC Remodeling Group estimates a sum \$135,180.00 to bring the structure up to city code requirements and habitable. The total cost of these estimates is \$171,878.50. The applicant has indicated that he received a demolition estimate for \$6,800.00. While the quoted combined cost of foundation repair and renovation exceeds the demolition quote and the current appraised value of the structure, staff finds that evidence for UDC Section 35-614(b) have not fully been met.
- e. LOSS OF SIGNIFICANCE In January 2017, the applicant submitted an application for non-contributing status for three outbuildings located at the rear of the property. Two of the structures were determined to be non-contributing, but the structure in question was determined to be contributing. The review describes the structure as a one story, single bay residential structure constructed in 1930 featuring a front gable and full porch with simple wooden column porch supports. The structure appears on the 1951 Sanborn Map, and newspaper archives revealed advertisements for a two-room furnished apartment in 1931. In accordance with UDC Section 35-614(c), demolition may be recommended if the owner has provided sufficient evidence to support a finding that the structure has undergone significant and irreversible changes which have caused it to lose the historic, cultural,

architectural or archaeological significance, qualities or features which qualified the structure or property for such designation. Since February 2017, additional substantial evidenced has not been furnished by the applicant or owner to qualify the removal of significance. Additionally, the structure exhibits a high degree of integrity of site, function, form, and materiality, and retains original columns, woodlap siding, elements of its cedar pier foundation, wood windows and shutters, front door, and roof structure, including bracketed eave details. Staff does not believe this criterion for demolition has been met.