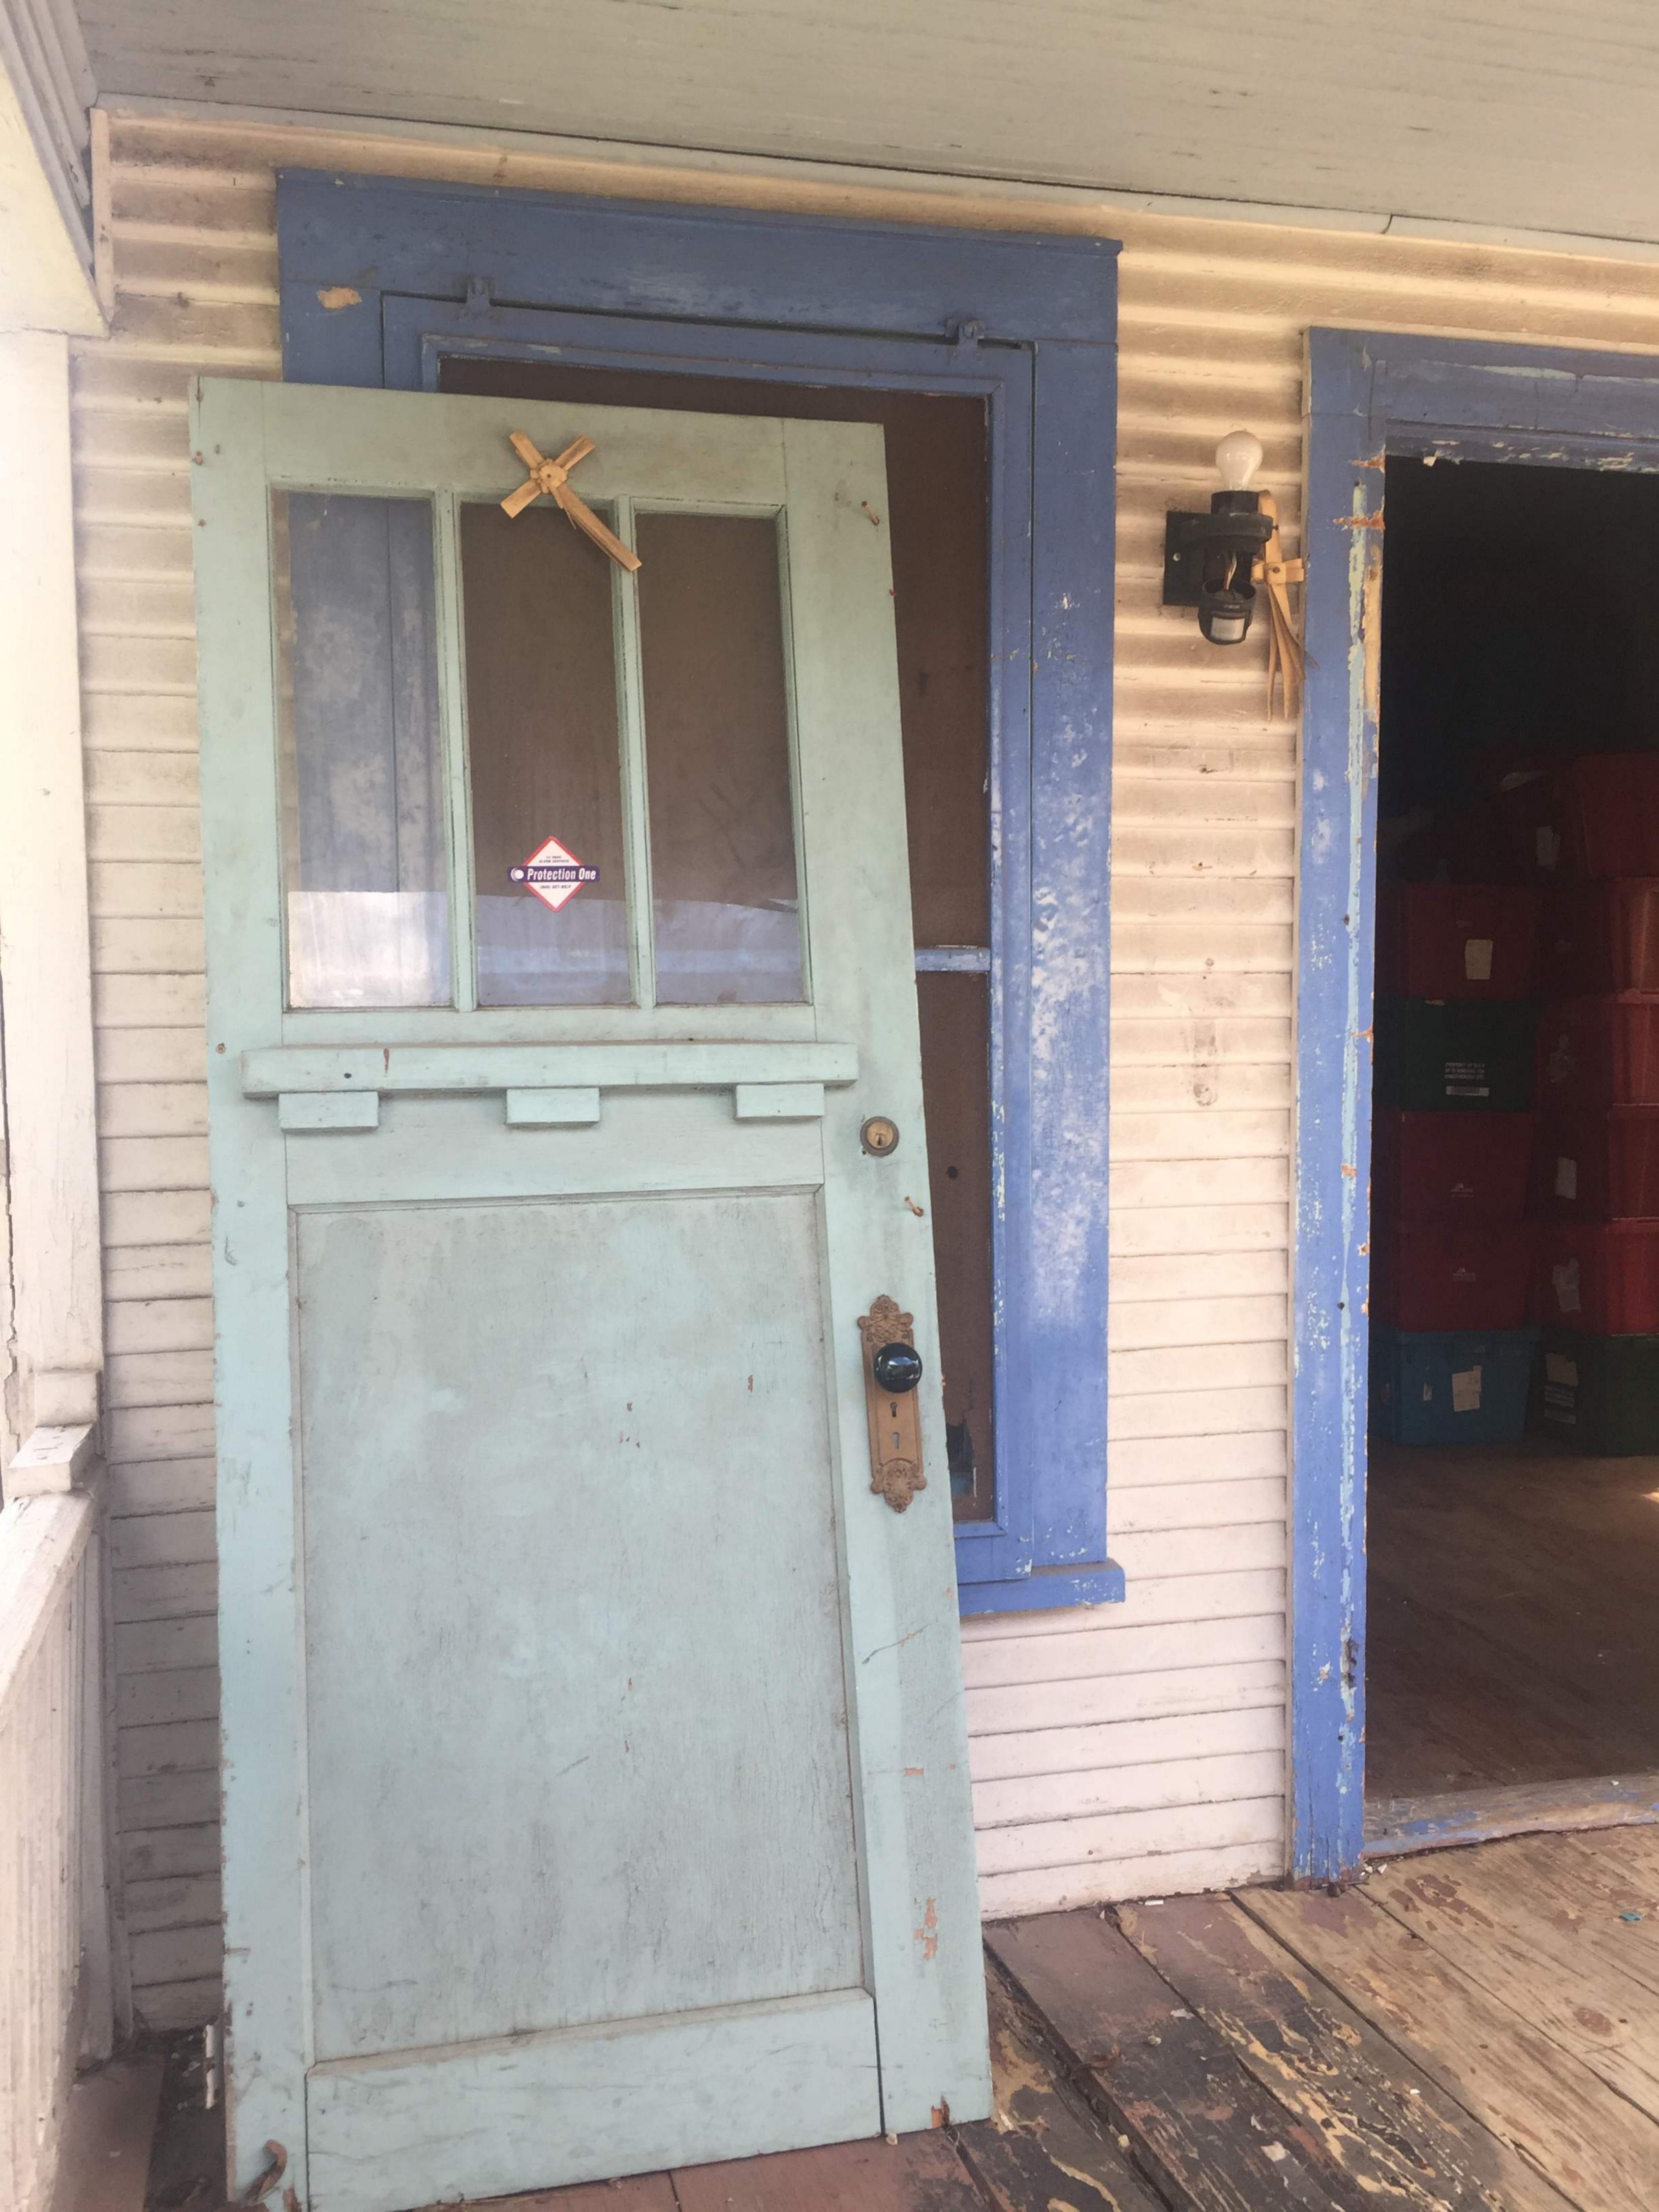

#### **FINDINGS:**

- a. The primary structure located at 220 Leigh St is a one story single-family home constructed approximately 1930 in the Craftsman cottage style. It is a contributing structure within the Lavaca Historic District. The property contains a rear accessory structure constructed in 1931, which is also contributing to the Lavaca Historic District. The applicant is requesting approval to demolish the rear accessory structure.
- b. The applicant met with the Demolition and Designation Committee (DDC) on June 14, 2017 on site at 220 Leigh. The applicant noted that gas pipes had been disconnected years ago, and there is no plumbing, water, electricity, or sewage. The accessory structure is currently being used for storage. The Committee stated that demolition by neglect is not applicable in this scenario, as the applicant has owned the property for five years, and the deterioration far exceeds that time period. The DDC noted the severely deteriorated state of the foundation, and stated that the foundation was likely never pier and beam, but rigged together at the time of construction. The DDC noted that the roof has held up very well, as well as a majority of the interior elements, including the hardwood floors, interstitial wall structure, and windows, along with exterior columns and doors. It was determined that the salvage stipulation was extremely important in this case, as so much original material is still intact and viable for reuse.
- c. SCOPE The applicant is requesting approval for demolition only. There are not replacement plans proposed at this time.
- UNREASONABLE ECONOMIC HARDSHIP In accordance with UDC Section 35-614(b), in order for unreasonable economic hardship to be met, the owner must provide sufficient evidence for the HDRC to support a finding in favor of demolition. The structure, despite the current condition of the foundation, contains a substantial amount of original materials with a high quality of craftsmanship. In the submitted application, the applicant has indicated that the structure no longer serves a purpose and poses a safety and health hazard due to rodents and termites. The applicant has noted that the property has been on the real estate market for some time, and while the primary home has garnered interest from potential buyers, the rear accessory structures have ultimately deterred buyers from purchasing the property. However, the applicant received confirmation from OHP staff in February 2017 that the two other rear accessory structures are non-contributing and may be approved for demolition upon the receipt of demolition applications. Staff does not believe that the marketability of the property has been fully explored without the removal of the two non-contributing rear accessory structures, which may impact the value of the property as a whole to potential buyers. Additionally, the applicant indicated that he attempted to collect reasonable costs for repair and restoration and furnished these documents as exhibits to the application. One company, Olshan Foundation, declined to give a foundation repair estimate because the foundation was deteriorated beyond repair; Baird Foundation could give no guarantee that the structure would meet leveling requirements for foundation repair, but quoted an estimate at \$36,698.50 for the work. A quote from BRC Remodeling Group estimates a sum \$135,180.00 to bring the structure up to city code requirements and habitable. The total cost of these estimates is \$171,878.50. The applicant has indicated that he received a demolition estimate for \$6,800.00. While the quoted combined cost of foundation repair and renovation exceeds the demolition quote and the current appraised value of the structure, staff finds that evidence for UDC Section 35-614(b) have not fully been met.
- e. LOSS OF SIGNIFICANCE In January 2017, the applicant submitted an application for non-contributing status for three outbuildings located at the rear of the property. Two of the structures were determined to be non-contributing, but the structure in question was determined to be contributing. The review describes the structure as a one story, single bay residential structure constructed in 1930 featuring a front gable and full porch with simple wooden column porch supports. The structure appears on the 1951 Sanborn Map, and newspaper archives revealed advertisements for a two-room furnished apartment in 1931. In accordance with UDC Section 35-614(c), demolition may be recommended if the owner has provided sufficient evidence to support a finding that the structure has undergone significant and irreversible changes which have caused it to lose the historic, cultural,

architectural or archaeological significance, qualities or features which qualified the structure or property for such designation. Since February 2017, additional substantial evidenced has not been furnished by the applicant or owner to qualify the removal of significance. Additionally, the structure exhibits a high degree of integrity of site, function, form, and materiality, and retains original columns, woodlap siding, elements of its cedar pier foundation, wood windows and shutters, front door, and roof structure, including bracketed eave details. Staff does not believe this criterion for demolition has been met.