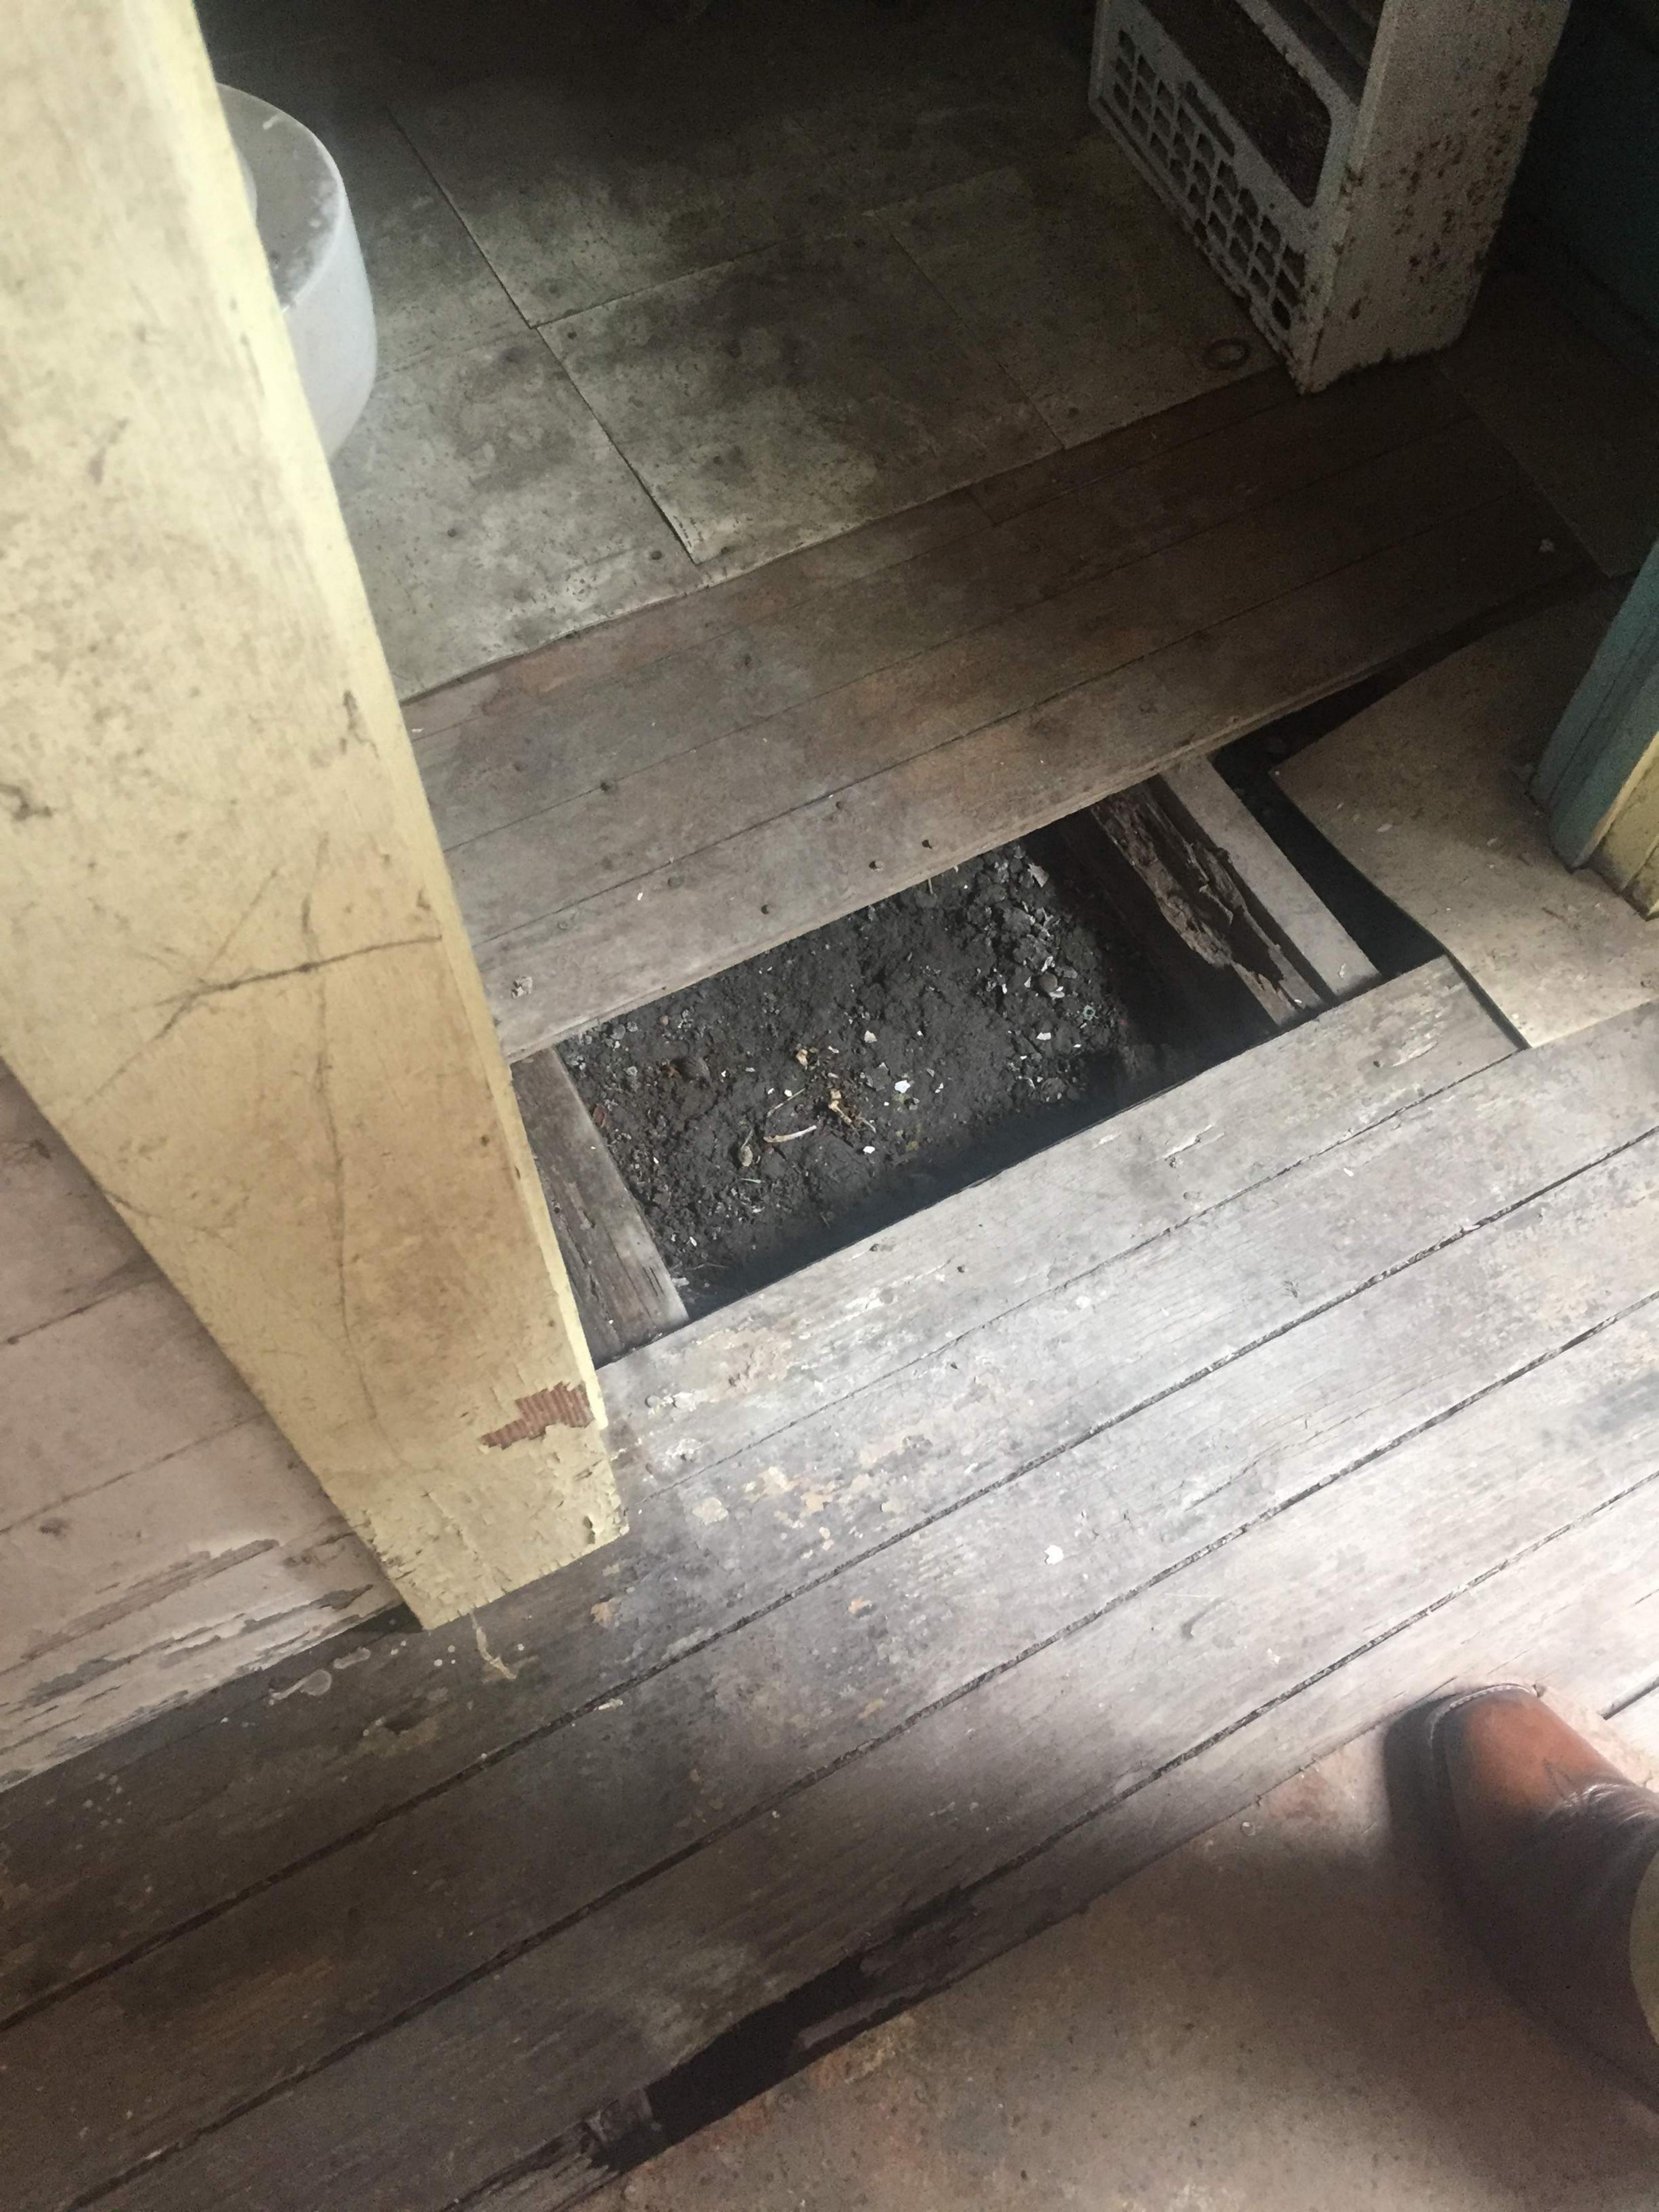

#### **FINDINGS:**

- a. The primary structure located at 220 Leigh St is a one story single-family home constructed approximately 1930 in the Craftsman cottage style. It is a contributing structure within the Lavaca Historic District. The property contains a rear accessory structure constructed in 1931, which is also contributing to the Lavaca Historic District. The applicant is requesting approval to demolish the rear accessory structure.
- b. The applicant met with the Demolition and Designation Committee (DDC) on June 14, 2017 on site at 220 Leigh. The applicant noted that gas pipes had been disconnected years ago, and there is no plumbing, water, electricity, or sewage. The accessory structure is currently being used for storage. The Committee stated that demolition by neglect is not applicable in this scenario, as the applicant has owned the property for five years, and the deterioration far exceeds that time period. The DDC noted the severely deteriorated state of the foundation, and stated that the foundation was likely never pier and beam, but rigged together at the time of construction. The DDC noted that the roof has held up very well, as well as a majority of the interior elements, including the hardwood floors, interstitial wall structure, and windows, along with exterior columns and doors. It was determined that the salvage stipulation was extremely important in this case, as so much original material is still intact and viable for reuse.
- c. SCOPE The applicant is requesting approval for demolition only. There are not replacement plans proposed at this time.
- UNREASONABLE ECONOMIC HARDSHIP In accordance with UDC Section 35-614(b), in order for unreasonable economic hardship to be met, the owner must provide sufficient evidence for the HDRC to support a finding in favor of demolition. The structure, despite the current condition of the foundation, contains a substantial amount of original materials with a high quality of craftsmanship. In the submitted application, the applicant has indicated that the structure no longer serves a purpose and poses a safety and health hazard due to rodents and termites. The applicant has noted that the property has been on the real estate market for some time, and while the primary home has garnered interest from potential buyers, the rear accessory structures have ultimately deterred buyers from purchasing the property. However, the applicant received confirmation from OHP staff in February 2017 that the two other rear accessory structures are non-contributing and may be approved for demolition upon the receipt of demolition applications. Staff does not believe that the marketability of the property has been fully explored without the removal of the two non-contributing rear accessory structures, which may impact the value of the property as a whole to potential buyers. Additionally, the applicant indicated that he attempted to collect reasonable costs for repair and restoration and furnished these documents as exhibits to the application. One company, Olshan Foundation, declined to give a foundation repair estimate because the foundation was deteriorated beyond repair; Baird Foundation could give no guarantee that the structure would meet leveling requirements for foundation repair, but quoted an estimate at \$36,698.50 for the work. A quote from BRC Remodeling Group estimates a sum \$135,180.00 to bring the structure up to city code requirements and habitable. The total cost of these estimates is \$171,878.50. The applicant has indicated that he received a demolition estimate for \$6,800.00. While the quoted combined cost of foundation repair and renovation exceeds the demolition quote and the current appraised value of the structure, staff finds that evidence for UDC Section 35-614(b) have not fully been met.
- e. LOSS OF SIGNIFICANCE In January 2017, the applicant submitted an application for non-contributing status for three outbuildings located at the rear of the property. Two of the structures were determined to be non-contributing, but the structure in question was determined to be contributing. The review describes the structure as a one story, single bay residential structure constructed in 1930 featuring a front gable and full porch with simple wooden column porch supports. The structure appears on the 1951 Sanborn Map, and newspaper archives revealed advertisements for a two-room furnished apartment in 1931. In accordance with UDC Section 35-614(c), demolition may be recommended if the owner has provided sufficient evidence to support a finding that the structure has undergone significant and irreversible changes which have caused it to lose the historic, cultural,

architectural or archaeological significance, qualities or features which qualified the structure or property for such designation. Since February 2017, additional substantial evidenced has not been furnished by the applicant or owner to qualify the removal of significance. Additionally, the structure exhibits a high degree of integrity of site, function, form, and materiality, and retains original columns, woodlap siding, elements of its cedar pier foundation, wood windows and shutters, front door, and roof structure, including bracketed eave details. Staff does not believe this criterion for demolition has been met.