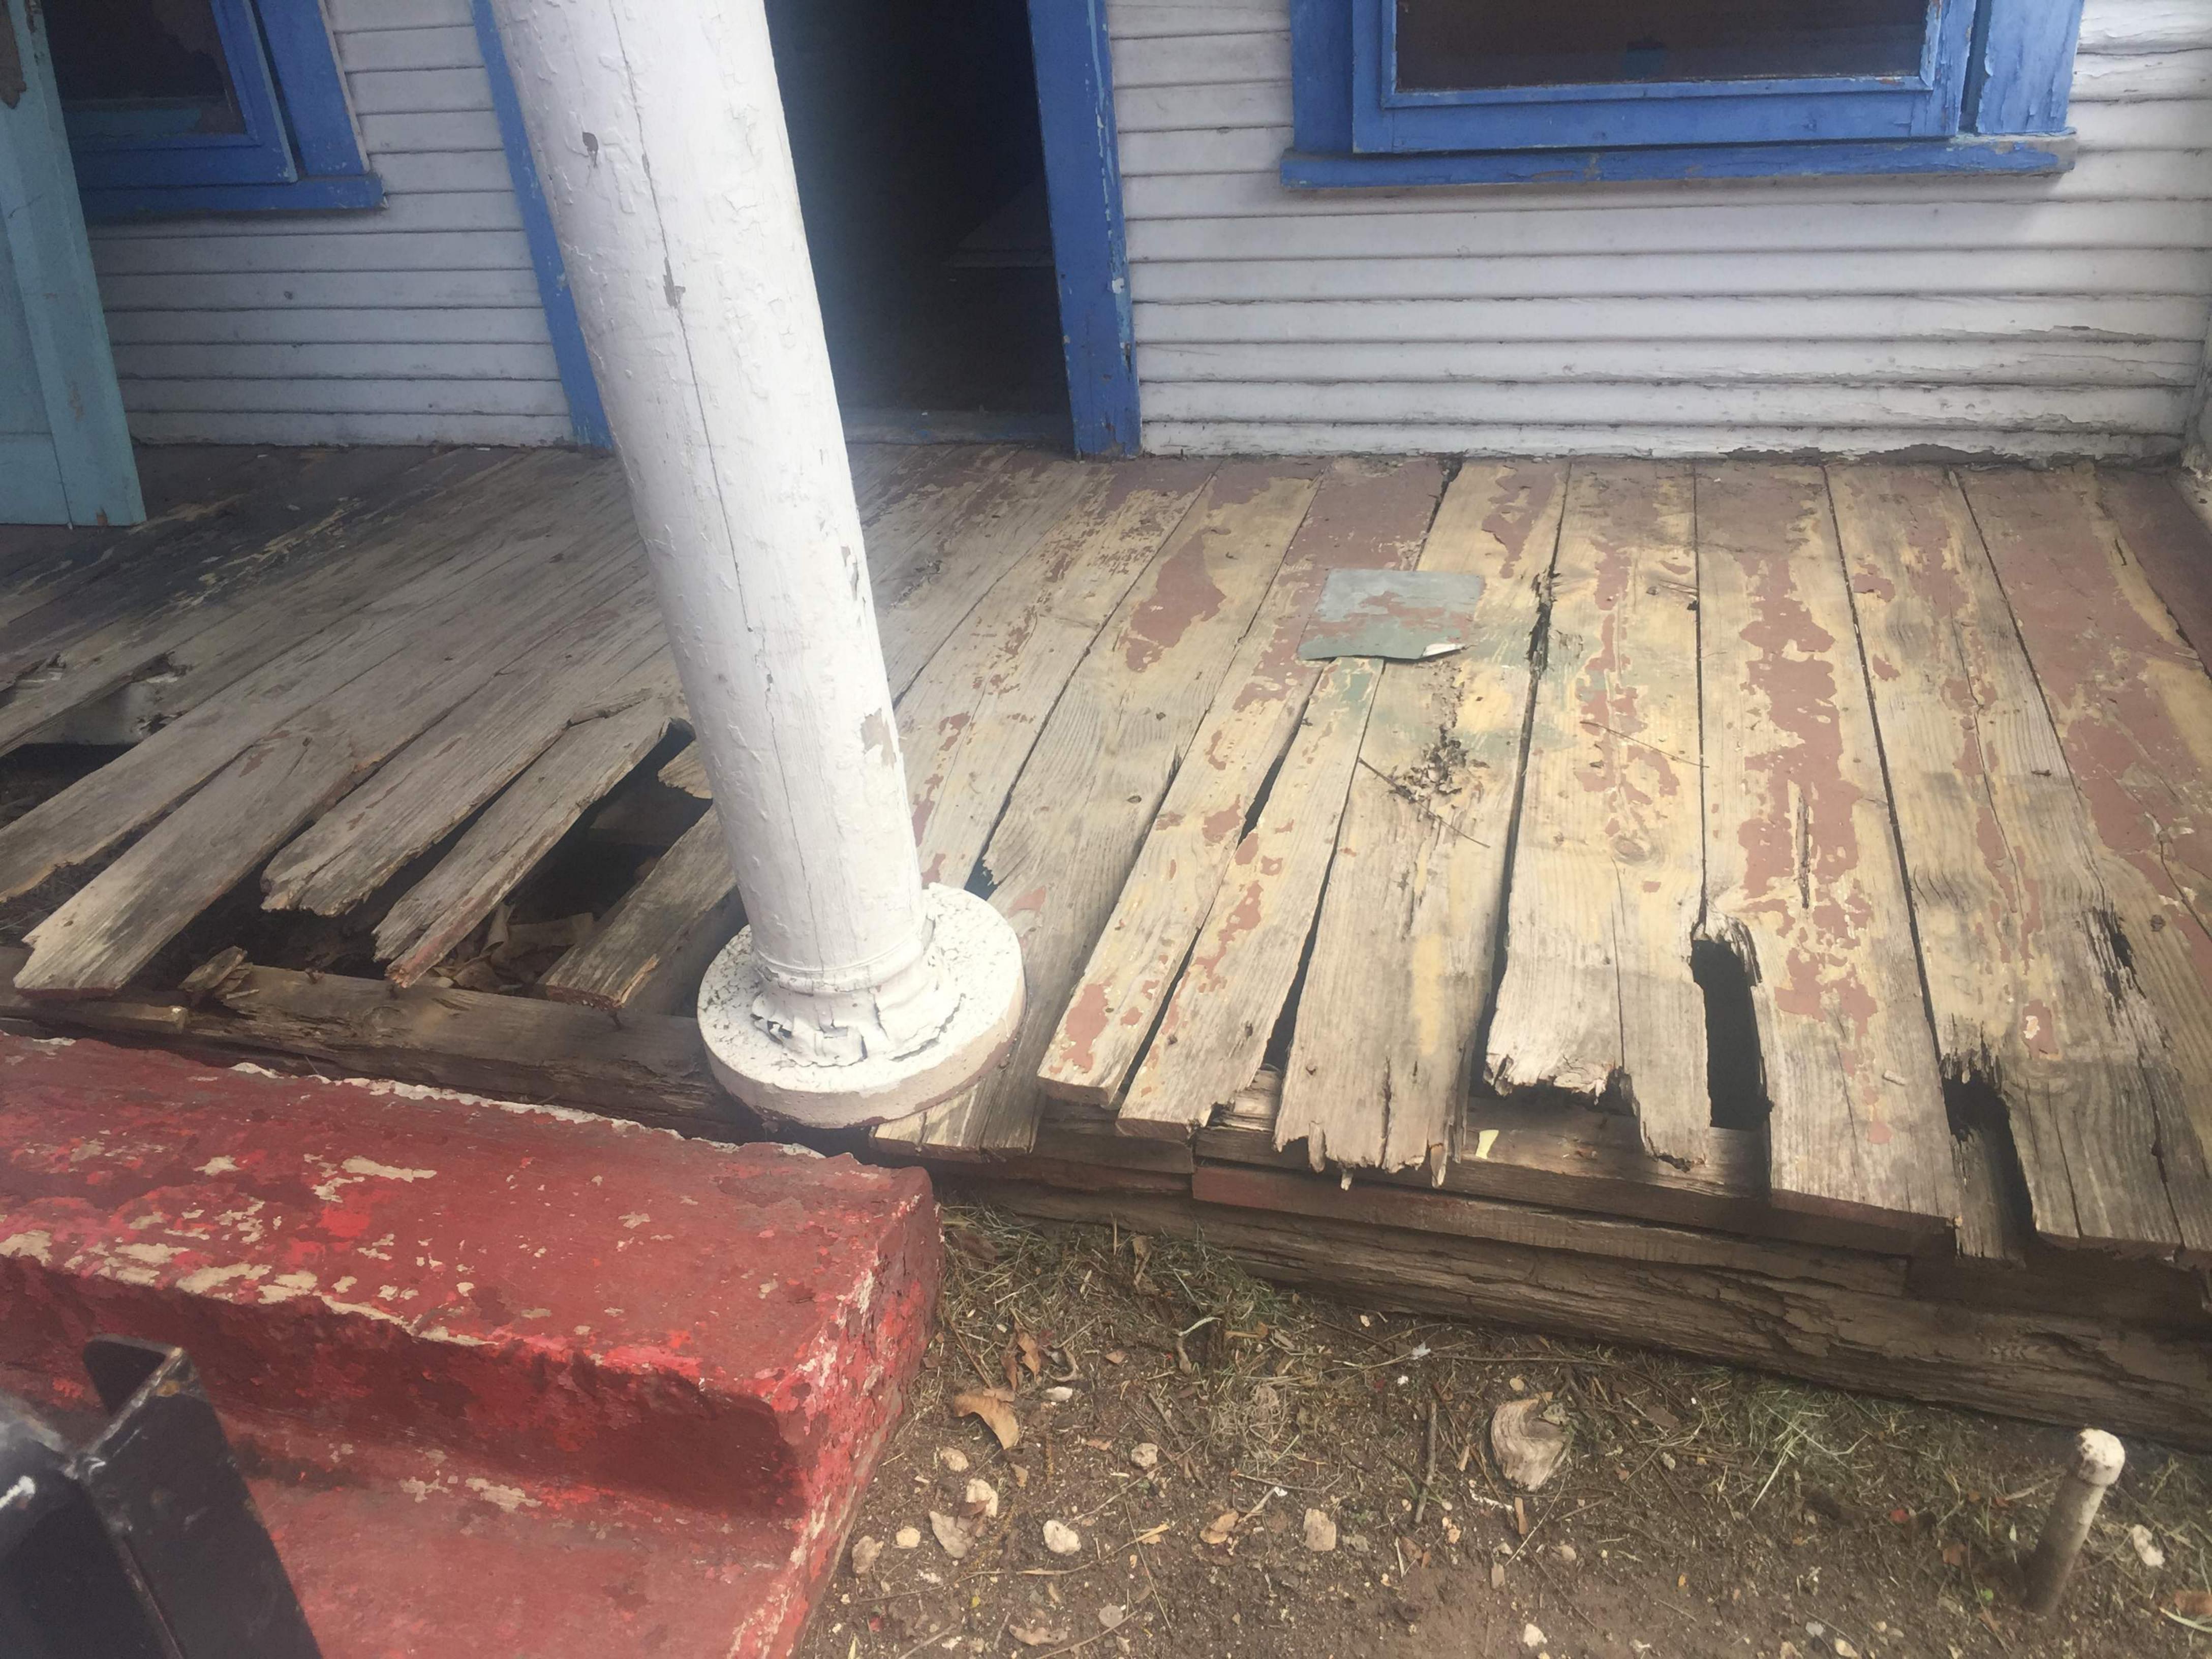

#### **FINDINGS:**

- a. The primary structure located at 220 Leigh St is a one story single-family home constructed approximately 1930 in the Craftsman cottage style. It is a contributing structure within the Lavaca Historic District. The property contains a rear accessory structure constructed in 1931, which is also contributing to the Lavaca Historic District. The applicant is requesting approval to demolish the rear accessory structure.
- b. The applicant met with the Demolition and Designation Committee (DDC) on June 14, 2017 on site at 220 Leigh. The applicant noted that gas pipes had been disconnected years ago, and there is no plumbing, water, electricity, or sewage. The accessory structure is currently being used for storage. The Committee stated that demolition by neglect is not applicable in this scenario, as the applicant has owned the property for five years, and the deterioration far exceeds that time period. The DDC noted the severely deteriorated state of the foundation, and stated that the foundation was likely never pier and beam, but rigged together at the time of construction. The DDC noted that the roof has held up very well, as well as a majority of the interior elements, including the hardwood floors, interstitial wall structure, and windows, along with exterior columns and doors. It was determined that the salvage stipulation was extremely important in this case, as so much original material is still intact and viable for reuse.
- c. SCOPE The applicant is requesting approval for demolition only. There are not replacement plans proposed at this time.
- UNREASONABLE ECONOMIC HARDSHIP In accordance with UDC Section 35-614(b), in order for unreasonable economic hardship to be met, the owner must provide sufficient evidence for the HDRC to support a finding in favor of demolition. The structure, despite the current condition of the foundation, contains a substantial amount of original materials with a high quality of craftsmanship. In the submitted application, the applicant has indicated that the structure no longer serves a purpose and poses a safety and health hazard due to rodents and termites. The applicant has noted that the property has been on the real estate market for some time, and while the primary home has garnered interest from potential buyers, the rear accessory structures have ultimately deterred buyers from purchasing the property. However, the applicant received confirmation from OHP staff in February 2017 that the two other rear accessory structures are non-contributing and may be approved for demolition upon the receipt of demolition applications. Staff does not believe that the marketability of the property has been fully explored without the removal of the two non-contributing rear accessory structures, which may impact the value of the property as a whole to potential buyers. Additionally, the applicant indicated that he attempted to collect reasonable costs for repair and restoration and furnished these documents as exhibits to the application. One company, Olshan Foundation, declined to give a foundation repair estimate because the foundation was deteriorated beyond repair; Baird Foundation could give no guarantee that the structure would meet leveling requirements for foundation repair, but quoted an estimate at \$36,698.50 for the work. A quote from BRC Remodeling Group estimates a sum \$135,180.00 to bring the structure up to city code requirements and habitable. The total cost of these estimates is \$171,878.50. The applicant has indicated that he received a demolition estimate for \$6,800.00. While the quoted combined cost of foundation repair and renovation exceeds the demolition quote and the current appraised value of the structure, staff finds that evidence for UDC Section 35-614(b) have not fully been met.
- e. LOSS OF SIGNIFICANCE In January 2017, the applicant submitted an application for non-contributing status for three outbuildings located at the rear of the property. Two of the structures were determined to be non-contributing, but the structure in question was determined to be contributing. The review describes the structure as a one story, single bay residential structure constructed in 1930 featuring a front gable and full porch with simple wooden column porch supports. The structure appears on the 1951 Sanborn Map, and newspaper archives revealed advertisements for a two-room furnished apartment in 1931. In accordance with UDC Section 35-614(c), demolition may be recommended if the owner has provided sufficient evidence to support a finding that the structure has undergone significant and irreversible changes which have caused it to lose the historic, cultural,

architectural or archaeological significance, qualities or features which qualified the structure or property for such designation. Since February 2017, additional substantial evidenced has not been furnished by the applicant or owner to qualify the removal of significance. Additionally, the structure exhibits a high degree of integrity of site, function, form, and materiality, and retains original columns, woodlap siding, elements of its cedar pier foundation, wood windows and shutters, front door, and roof structure, including bracketed eave details. Staff does not believe this criterion for demolition has been met.