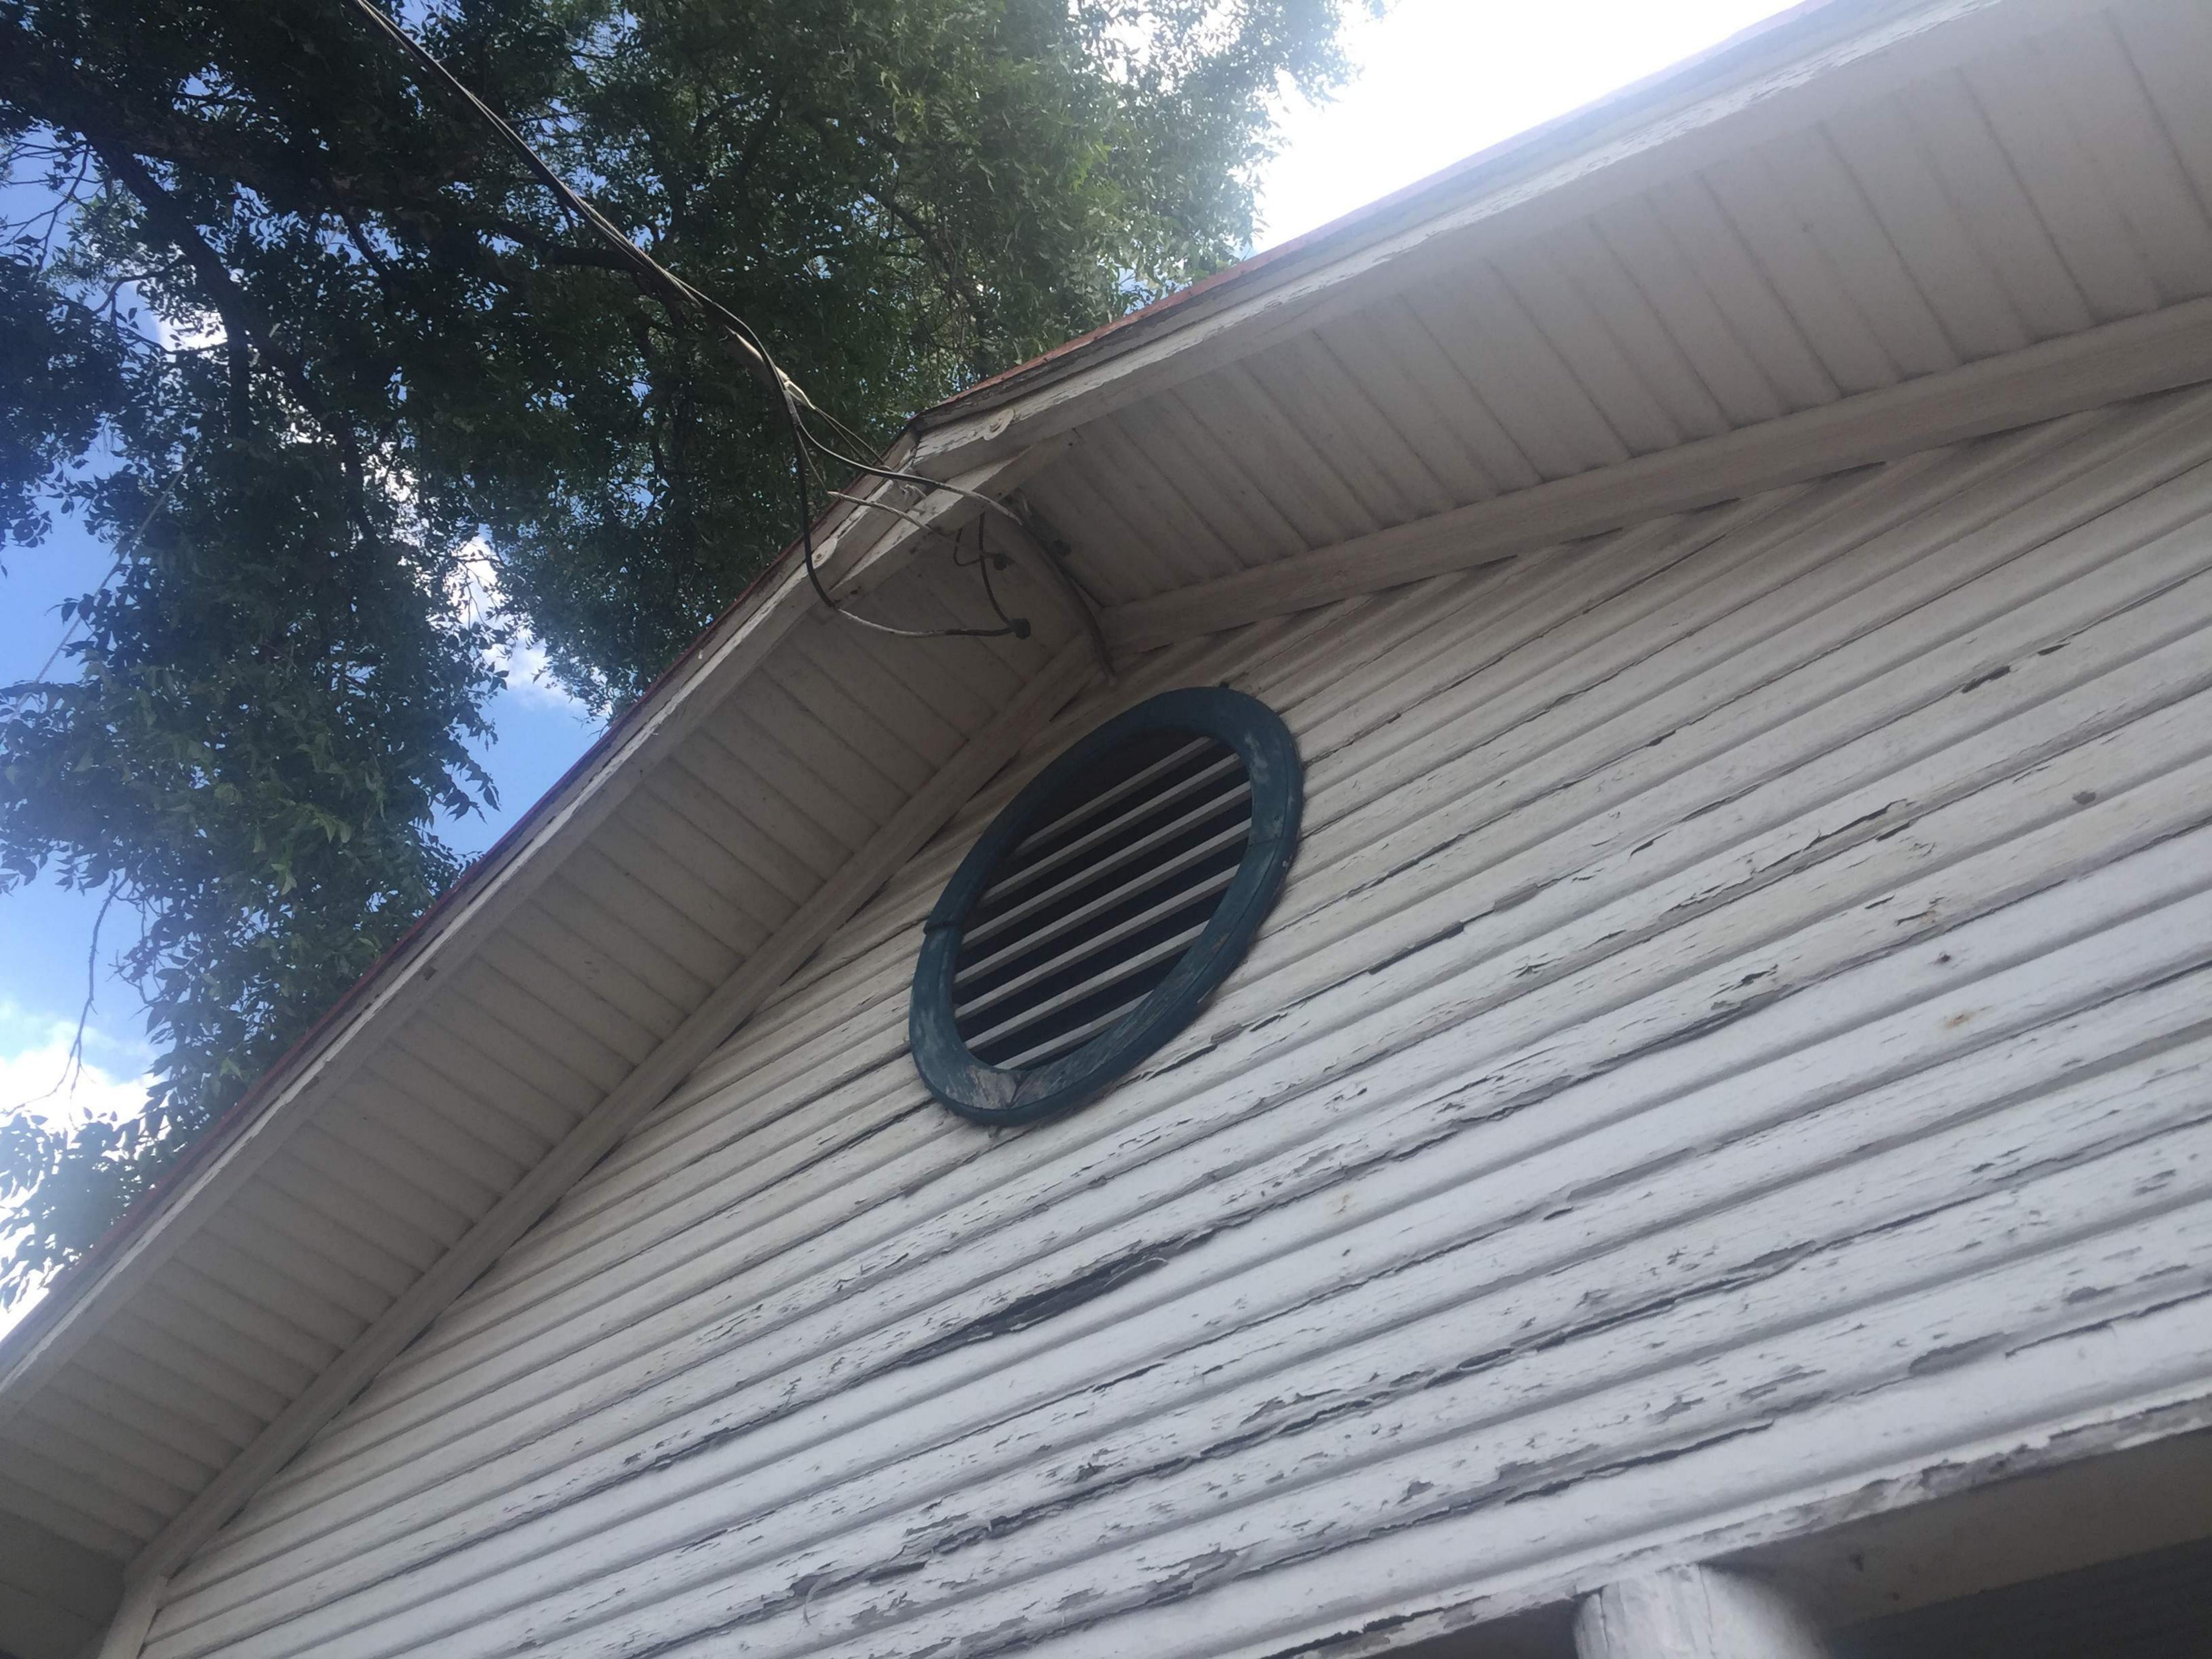

#### **FINDINGS:**

- a. The primary structure located at 220 Leigh St is a one story single-family home constructed approximately 1930 in the Craftsman cottage style. It is a contributing structure within the Lavaca Historic District. The property contains a rear accessory structure constructed in 1931, which is also contributing to the Lavaca Historic District. The applicant is requesting approval to demolish the rear accessory structure.
- b. The applicant met with the Demolition and Designation Committee (DDC) on June 14, 2017 on site at 220 Leigh. The applicant noted that gas pipes had been disconnected years ago, and there is no plumbing, water, electricity, or sewage. The accessory structure is currently being used for storage. The Committee stated that demolition by neglect is not applicable in this scenario, as the applicant has owned the property for five years, and the deterioration far exceeds that time period. The DDC noted the severely deteriorated state of the foundation, and stated that the foundation was likely never pier and beam, but rigged together at the time of construction. The DDC noted that the roof has held up very well, as well as a majority of the interior elements, including the hardwood floors, interstitial wall structure, and windows, along with exterior columns and doors. It was determined that the salvage stipulation was extremely important in this case, as so much original material is still intact and viable for reuse.
- c. SCOPE The applicant is requesting approval for demolition only. There are not replacement plans proposed at this time.
- UNREASONABLE ECONOMIC HARDSHIP In accordance with UDC Section 35-614(b), in order for unreasonable economic hardship to be met, the owner must provide sufficient evidence for the HDRC to support a finding in favor of demolition. The structure, despite the current condition of the foundation, contains a substantial amount of original materials with a high quality of craftsmanship. In the submitted application, the applicant has indicated that the structure no longer serves a purpose and poses a safety and health hazard due to rodents and termites. The applicant has noted that the property has been on the real estate market for some time, and while the primary home has garnered interest from potential buyers, the rear accessory structures have ultimately deterred buyers from purchasing the property. However, the applicant received confirmation from OHP staff in February 2017 that the two other rear accessory structures are non-contributing and may be approved for demolition upon the receipt of demolition applications. Staff does not believe that the marketability of the property has been fully explored without the removal of the two non-contributing rear accessory structures, which may impact the value of the property as a whole to potential buyers. Additionally, the applicant indicated that he attempted to collect reasonable costs for repair and restoration and furnished these documents as exhibits to the application. One company, Olshan Foundation, declined to give a foundation repair estimate because the foundation was deteriorated beyond repair; Baird Foundation could give no guarantee that the structure would meet leveling requirements for foundation repair, but quoted an estimate at \$36,698.50 for the work. A quote from BRC Remodeling Group estimates a sum \$135,180.00 to bring the structure up to city code requirements and habitable. The total cost of these estimates is \$171,878.50. The applicant has indicated that he received a demolition estimate for \$6,800.00. While the quoted combined cost of foundation repair and renovation exceeds the demolition quote and the current appraised value of the structure, staff finds that evidence for UDC Section 35-614(b) have not fully been met.
- e. LOSS OF SIGNIFICANCE In January 2017, the applicant submitted an application for non-contributing status for three outbuildings located at the rear of the property. Two of the structures were determined to be non-contributing, but the structure in question was determined to be contributing. The review describes the structure as a one story, single bay residential structure constructed in 1930 featuring a front gable and full porch with simple wooden column porch supports. The structure appears on the 1951 Sanborn Map, and newspaper archives revealed advertisements for a two-room furnished apartment in 1931. In accordance with UDC Section 35-614(c), demolition may be recommended if the owner has provided sufficient evidence to support a finding that the structure has undergone significant and irreversible changes which have caused it to lose the historic, cultural,

architectural or archaeological significance, qualities or features which qualified the structure or property for such designation. Since February 2017, additional substantial evidenced has not been furnished by the applicant or owner to qualify the removal of significance. Additionally, the structure exhibits a high degree of integrity of site, function, form, and materiality, and retains original columns, woodlap siding, elements of its cedar pier foundation, wood windows and shutters, front door, and roof structure, including bracketed eave details. Staff does not believe this criterion for demolition has been met.