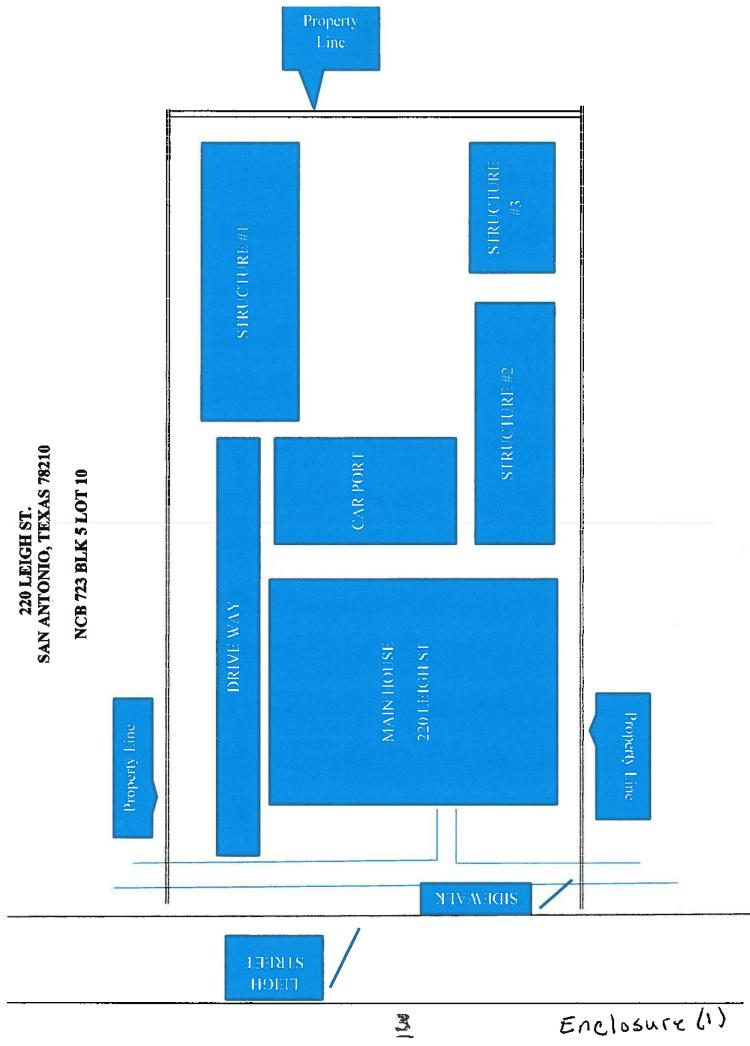

#### **MEMORANDUM**

From: Salvador Valdez

To: City of San Antonio, Office of Historic Preservation

Subj: REQUEST FOR DEMOLITION OF STRUCTURE #1

Ref: (a) NCB 723 BLK 5LOT 10

Encl: (1) City of San Antonio request for Partial Demolition permit application dtd January 20, 2017

- (2) City of San Antonio ltr dtd 3FEB2017 re: Structure #1 "Contributing structure"
- (3) House leveling estimate by Olshan Foundation San Antonio, David Wells, CFRS, NFRA Certified Foundation Repair Specialist, (210) 557-5744
- (4) Baird Foundation Repair, Francisco Organista, (210) 884-1113
- (5) House repair estimate by BRC Remodeling Group, LLC, Vernon L. Bryant, General Contractor
- (6) Demolition estimate by American Concrete, LLC, Dario Hernandez Jr., HUB, ESBE, HABE, MBE, SBE Certified, (210) 286-0415
- 1. On January 20, 2017 I submitted a City of San Antonio request for a partial demolition permit application to remove three structures to the rear of the house as Enclosure (1) outlines. On February 3, 2017 I received a letter stating that one of the structures, Structure #1 was considered a Contributing structure. In an effort to demolish the unusable and dangerous structures on my property located at 220 Leigh, SATX, 78210 the following information is provided:
- a. Enclosure (2) outlined that Structure #1 is a Contributing Structure, however sadly, this structure no longer serves any purpose and poses a dangerous hazard and additionally constitutes an unsafe health hazard as it harbors a habitat for rodents and breeds termites and associated insects.

3. Alternatively, the cost of demolition of all three structures as outlined in enclosure (1) would amount to \$6,800.00 as estimated by enclosure (5). Therefore, the cost of maintaining this structure as a contributing structure far exceeds the appraised market value or the Bexar County Tax Assessor-Collector's appraised value of the these structures. I cannot afford the costs of repair of this structure. I therefore request permission and approval for demolition and determination of structure #1 to be included as "NOT a contributing structure".