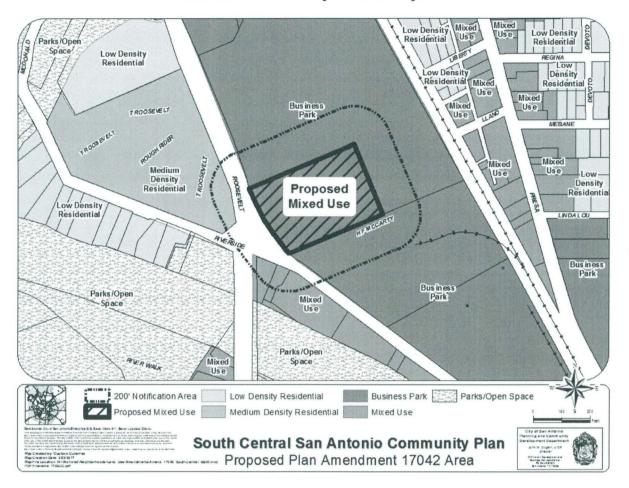

## AN ORDINANCE 2017 - 06 - 15 - 0475

AMENDING THE LAND USE PLAN CONTAINED IN THE SOUTH CENTRAL SAN ANTONIO COMMUNITY PLAN, A COMPONENT OF THE COMPREHENSIVE MASTER PLAN OF THE CITY, BY CHANGING THE USE OF APPROXIMATELY 5.381 ACRES OF LAND OUT OF NCB 7456, LOCATED AT 2450 ROOSEVELT AVENUE, FROM BUSINESS PARK TO MIXED USE.

## BE IT ORDAINED BY THE CITY COUNCIL OF THE CITY OF SAN ANTONIO:

**SECTION 1.** The South Central San Antonio Community Plan, a component of the Comprehensive Master Plan of the City, is hereby amended by changing the use of approximately 5.381 acres of land out of NCB 7456, located at 2450 Roosevelt Avenue, from Business Park to Mixed Use. All portions of land mentioned are depicted in **Attachments "I"**, attached hereto and incorporated herein for all purposes.

## ATTACHMENT I Land Use Plan as Adopted and Proposed: