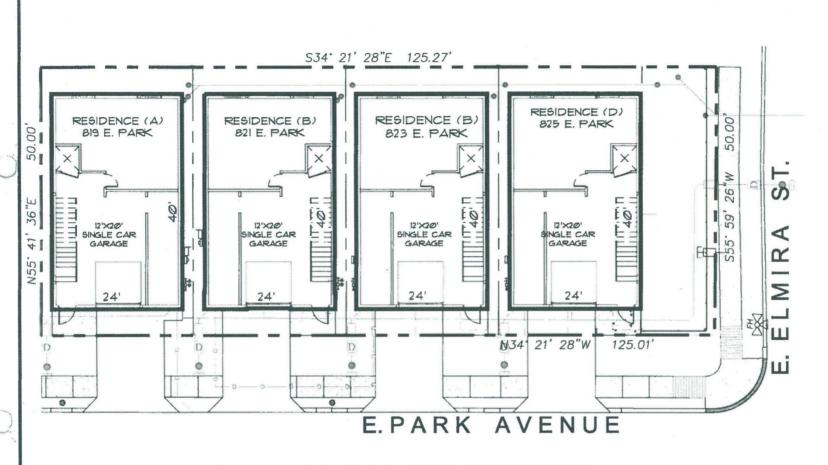

SECTION 2. The City council approves this Infill Development Zone so long as the attached site plan is adhered to. A site plan is attached as Exhibit "A" and made a part hereof and incorporated herein for all purposes.

## CONCEPTUAL SITE DEVELOPMENT PLAN

SCALE: GRAPHIC
0' 10' 20'

## SITE TABULATIONS

DWELLING-1 FAMILY (DETACHED UNITS)

PARKING PROVIDED: 1 SINGLE CAR GARAGE PER EVERY SINGLE FAMILY RESIDENCE. (4 GARAGE TOTAL)

SAN ANTONIO UDC 1 PER UNIT REQUIRED PARKING:

NOTE:

THIS CONCEPTUAL SITE PLAN IS FOR MARKETING PURPOSES ONLY, AND HAS BEEN PREPARED FOR CLIENT BASED UPON PRELIMINARY AVAILABLE SITE INFORMATION DEEMED RELIABLE. ALL DIMENSIONS, GRADES AND AREA CALCULATIONS ARE SPI-041017 SUBJECT TO VERIFICATION AND MODIFICATION BY A PROFESSIONAL CIVIL ENGINEER FOR COMPLIANCE WITH ALL NATIONAL, STATE, AND LOCAL REGULATIONS. NOT FOR REGULATORY APPROVAL, PERMITTING, OR CONSTRUCTION.

Exhibit "A"

CONCEPTUAL SITE
DEVELOPMENT PLAN
PARK AVE. & E. ELMIRA ST.
SAN ANTONIO, TEXAS

DRAWN
E.S.
CHECKED
MDN
DATE
04/10/17
PROJECT
ELMIRA
JOB. NO.
15-169
SHEET

SP