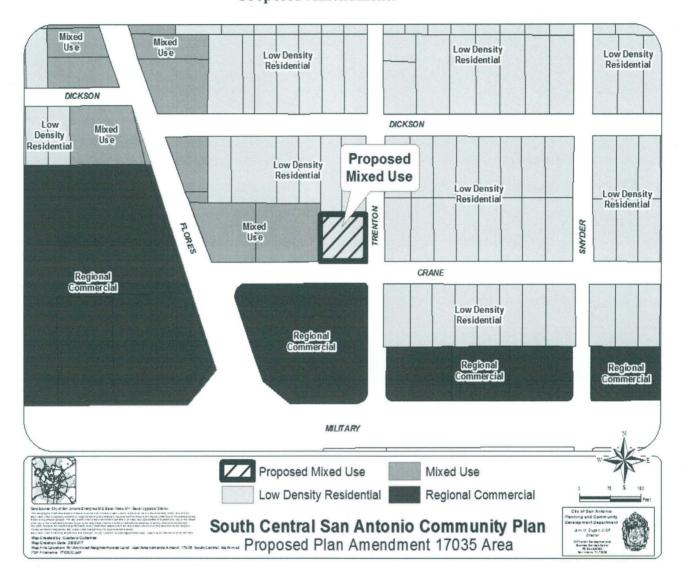

## AN ORDINANCE 2017 - 06 - 15 - 0473

AMENDING THE LAND USE PLAN CONTAINED IN THE SOUTH CENTRAL SAN ANTONIO COMMUNITY PLAN, A COMPONENT OF THE COMPREHENSIVE MASTER PLAN OF THE CITY, BY CHANGING THE USE OF APPROXIMATELY 0.2652 ACRES OF LAND LOCATED AT 111 E CRANE AVENUE, LEGALLY DESCRIBED AS LOTS 10 AND 11, BLOCK 31, NCB 8663 FROM "LOW DENSITY RESIDENTIAL" TO "MIXED USE".

## BE IT ORDAINED BY THE CITY COUNCIL OF THE CITY OF SAN ANTONIO:

**SECTION 1.** The South Central San Antonio Community Plan, a component of the Comprehensive Master Plan of the City, is hereby amended by changing the use of approximately 0.2652 acres of land located at 111 E Crane Avenue, legally described as Lots 10 and 11, Block 31, NCB 8663, from "Low Density Residential" to "Mixed Use". All portions of land mentioned are depicted in **Attachments "I"** attached hereto and incorporated herein for all purposes.

SG/lj 06/15/2017 Item No. P-2 Comprehensive Master Plan Amendment #17035 South Central San Antonio Community Plan

ATTACHMENT I Proposed Amendment: