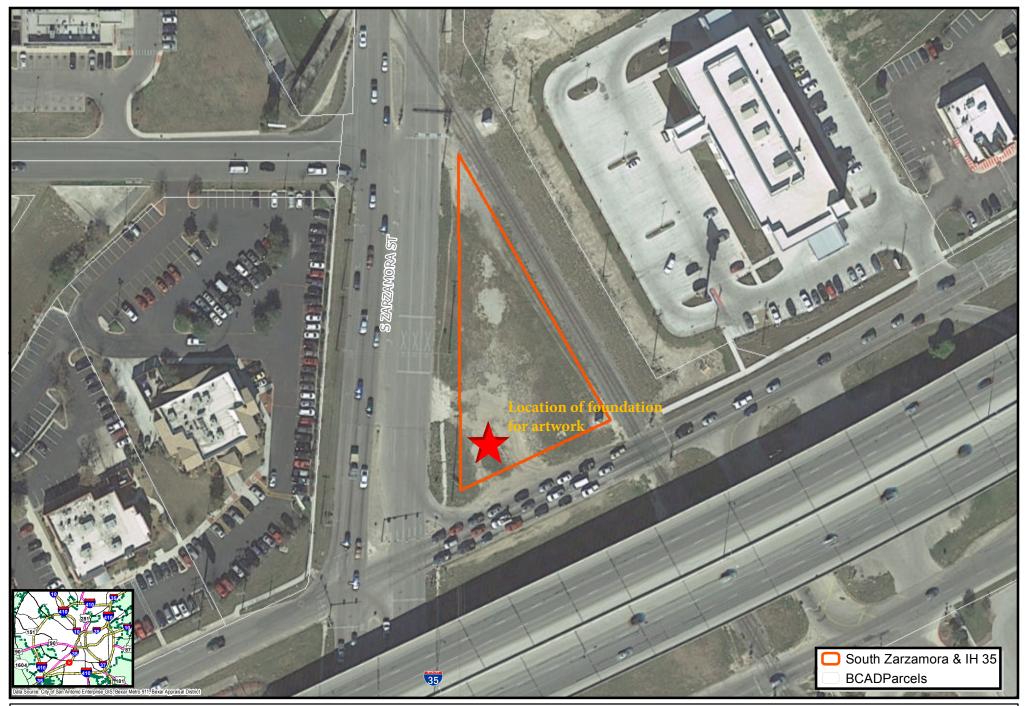

Map Last Edited: Thursday, June 01, 2017 PDF Filename: \\Fscommon\misc23\GIS\PDFs\_JPEGs\CurrentExhibits\FY2017\1706ag05753\_01.pdf City of San Antonio South Zarzamora & IH 35