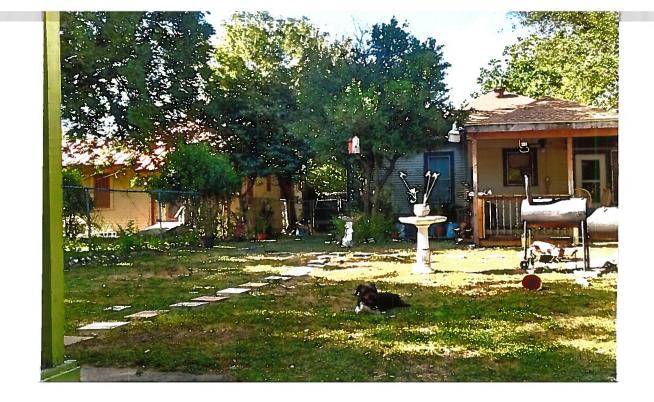

#### **FINDINGS:**

- a. The primary structure located at 607 E Evergreen is a 1-story single family home constructed in approximately 1930 in the Craftsman style. The home features a dominant front gable and a deep front porch with square columns. The home also contains a non-original wooden ADA ramp on the front façade. The house is a contributing structure in the Tobin Hill Historic District. The applicant is requesting Historic Tax Certification.
- b. The scope of work largely consists of restoration work that is eligible for administrative approval, including foundation, roof repair, and interior work.
- c. Staff conducted a site visit on July 24, 2017, to examine the exterior conditions of the property. Some administratively approved work had already been completed. Overall, staff finds that the property is in need of repairs and commends the applicant for undertaking its rehabilitation.
- d. The applicant has provided some of the requirements for Historic Tax Certification outlined in UDC Section 35-618, but staff has yet to receive a full set of plans for restoration and rehabilitation.