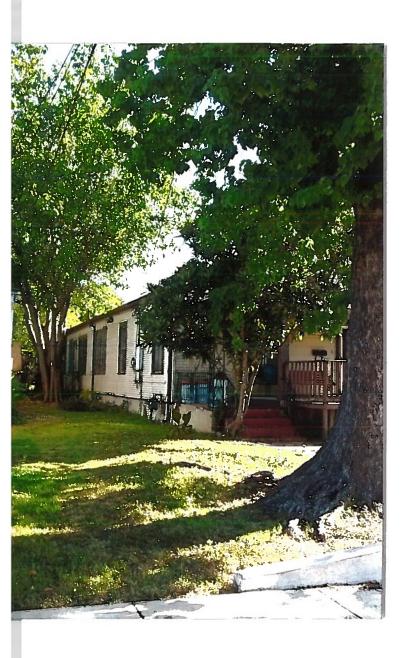

#### **FINDINGS:**

- a. The primary structure located at 607 E Evergreen is a 1-story single family home constructed in approximately 1930 in the Craftsman style. The home features a dominant front gable and a deep front porch with square columns. The home also contains a non-original wooden ADA ramp on the front façade. The house is a contributing structure in the Tobin Hill Historic District. The applicant is requesting Historic Tax Certification.
- b. The scope of work largely consists of restoration work that is eligible for administrative approval, including foundation, roof repair, and interior work.
- c. Staff conducted a site visit on July 24, 2017, to examine the exterior conditions of the property. Some administratively approved work had already been completed. Overall, staff finds that the property is in need of repairs and commends the applicant for undertaking its rehabilitation.
- d. The applicant has provided some of the requirements for Historic Tax Certification outlined in UDC Section 35-618, but staff has yet to receive a full set of plans for restoration and rehabilitation.