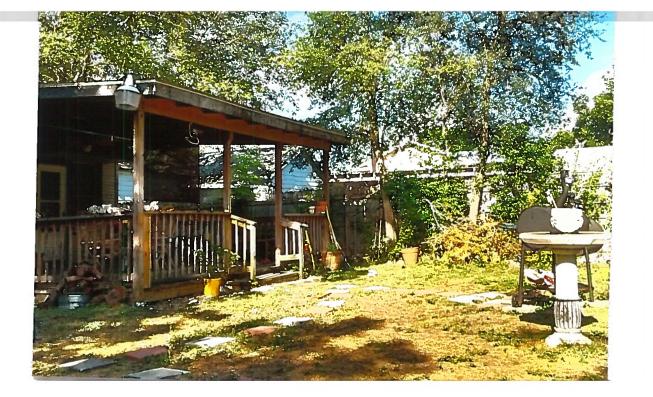

#### **FINDINGS:**

- a. The primary structure located at 607 E Evergreen is a 1-story single family home constructed in approximately 1930 in the Craftsman style. The home features a dominant front gable and a deep front porch with square columns. The home also contains a non-original wooden ADA ramp on the front façade. The house is a contributing structure in the Tobin Hill Historic District. The applicant is requesting Historic Tax Certification.
- b. The scope of work largely consists of restoration work that is eligible for administrative approval, including foundation, roof repair, and interior work.
- c. Staff conducted a site visit on July 24, 2017, to examine the exterior conditions of the property. Some administratively approved work had already been completed. Overall, staff finds that the property is in need of repairs and commends the applicant for undertaking its rehabilitation.
- d. The applicant has provided some of the requirements for Historic Tax Certification outlined in UDC Section 35-618, but staff has yet to receive a full set of plans for restoration and rehabilitation.