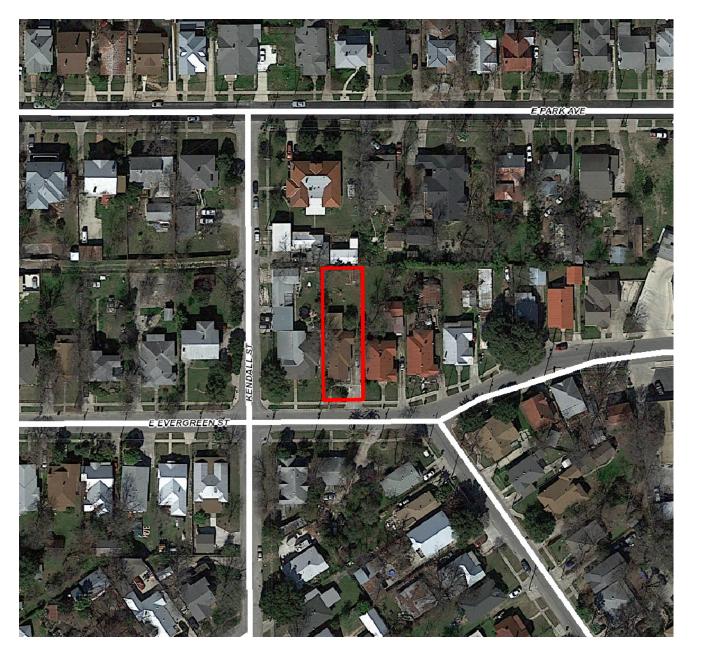

# HISTORIC AND DESIGN REVIEW COMMISSION

August 02, 2017

**HDRC CASE NO:** 2017-357

**ADDRESS:** 607 E EVERGREEN

**LEGAL DESCRIPTION:** NCB 399 BLK 27 E 50 FT OF 9

**ZONING:** R-6 H CITY COUNCIL DIST.:

**DISTRICT:** Tobin Hill Historic District

#### **FINDINGS:**

- a. The primary structure located at 607 E Evergreen is a 1-story single family home constructed in approximately 1930 in the Craftsman style. The home features a dominant front gable and a deep front porch with square columns. The home also contains a non-original wooden ADA ramp on the front façade. The house is a contributing structure in the Tobin Hill Historic District. The applicant is requesting Historic Tax Certification.
- b. The scope of work largely consists of restoration work that is eligible for administrative approval, including foundation, roof repair, and interior work.
- c. Staff conducted a site visit on July 24, 2017, to examine the exterior conditions of the property. Some administratively approved work had already been completed. Overall, staff finds that the property is in need of repairs and commends the applicant for undertaking its rehabilitation.
- d. The applicant has provided some of the requirements for Historic Tax Certification outlined in UDC Section 35-618, but staff has yet to receive a full set of plans for restoration and rehabilitation.