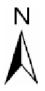

#### **FINDINGS:**

- a. The primary structure located at 607 E Evergreen is a 1-story single family home constructed in approximately 1930 in the Craftsman style. The home features a dominant front gable and a deep front porch with square columns. The home also contains a non-original wooden ADA ramp on the front façade. The house is a contributing structure in the Tobin Hill Historic District. The applicant is requesting Historic Tax Certification.
- b. The scope of work largely consists of restoration work that is eligible for administrative approval, including foundation, roof repair, and interior work.
- c. Staff conducted a site visit on July 24, 2017, to examine the exterior conditions of the property. Some administratively approved work had already been completed. Overall, staff finds that the property is in need of repairs and commends the applicant for undertaking its rehabilitation.
- d. The applicant has provided some of the requirements for Historic Tax Certification outlined in UDC Section 35-618, but staff has yet to receive a full set of plans for restoration and rehabilitation.