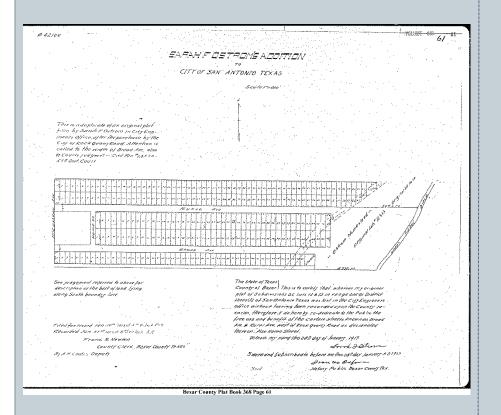

The proposed historic district boundary includes East Mistletoe Avenue, Ewald Street, and a portion of Valentino Place. The 88 properties within the proposed district represent an eclectic mix of architectural styles, including Craftsman, Folk Victorian, Tudor Revival, and Vernacular Shotgun houses. The neighborhood was subdivided in 1913 by Mrs. Sarah F. Ostrom, owner of a large farm in the area. Mistletoe Avenue was called Broad Avenue at that time but was renamed in 1924.

The land included in the proposed Tobin Hill North Historic District was first subdivided in 1913 as part of Sarah F Ostrom's Addition. The Ostrom Homestead and farm sat just east of the plat, between the not-yet-constructed Quarry Road (now N St. Mary's Street) and the Upper Labor Ditch or acequia. At that time, Mistletoe Ave was called Broad Ave, and neither Ewald Street nor Valentino Place had been platted.<sup>1</sup>