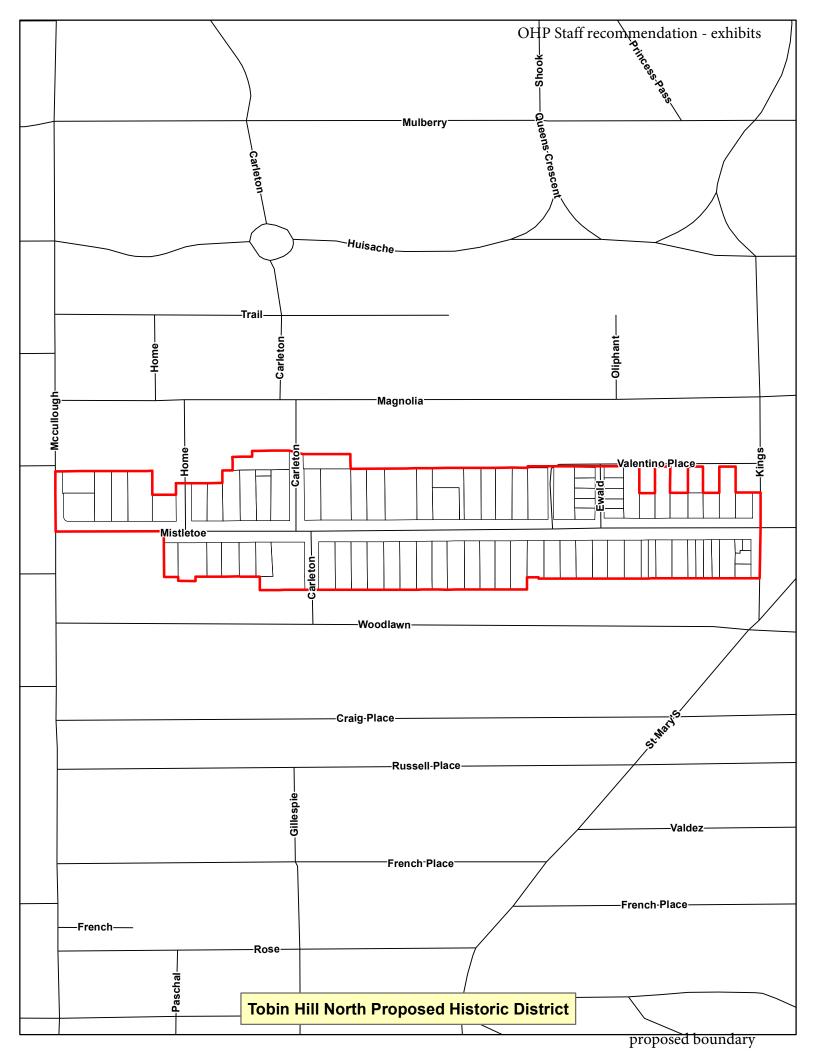

The proposed historic district boundary includes East Mistletoe Avenue, Ewald Street, and a portion of Valentino Place. The 88 properties within the proposed district represent an eclectic mix of architectural styles, including Craftsman, Folk Victorian, Tudor Revival, and Vernacular Shotgun houses. The neighborhood was subdivided in 1913 by Mrs. Sarah F. Ostrom, owner of a large farm in the area. Mistletoe Avenue was called Broad Avenue at that time but was renamed in 1924.

#### **ATTACHMENTS**

**HDRC** Recommendation

Spreadsheet with property addresses, owners, descriptions, and current zoning

Statement of Significance

Proposed boundary map

#### **REQUEST:**

The applicant is requesting a Historic District Designation of the Tobin Hill North Historic District. The boundaries include 88 properties.

McCullough Ave and Kings Ct

CITY COUNCIL DIST.: 1

**APPLICANT:** Anisa Schell

OWNER: Various, see attached list TYPE OF WORK: Historic District Designation

**REQUEST:** 

The applicant is requesting a Historic District Designation of the Tobin Hill North Historic District. The boundaries include 88 properties.