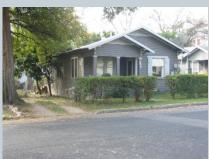

There is not a cohesive architectural statement along this corridor, but the homes represent the styles popular at the time of their construction in the early twentieth century. Good examples of Folk Victorian, Tudor Revival, Craftsman, and Spanish Eclectic are present along the street. Modern infill is minimal, although many homes have been modified with updated materials and additions.