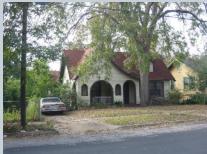

The proposed historic district boundary includes East Mistletoe Avenue, Ewald Street, and a portion of Valentino Place. The 88 properties within the proposed district represent an eclectic mix of architectural styles, including Craftsman, Folk Victorian, Tudor Revival, and Vernacular Shotgun houses. The neighborhood was subdivided in 1913 by Mrs. Sarah F. Ostrom, owner of a large farm in the area. Mistletoe Avenue was called Broad Avenue at that time but was renamed in 1924.

There is not a cohesive architectural statement along this corridor, but the homes represent the styles popular at the time of their construction in the early twentieth century. Good examples of Folk Victorian, Tudor Revival, Craftsman, and Spanish Eclectic are present along the street. Modern infill is minimal, although many homes have been modified with updated materials and additions.