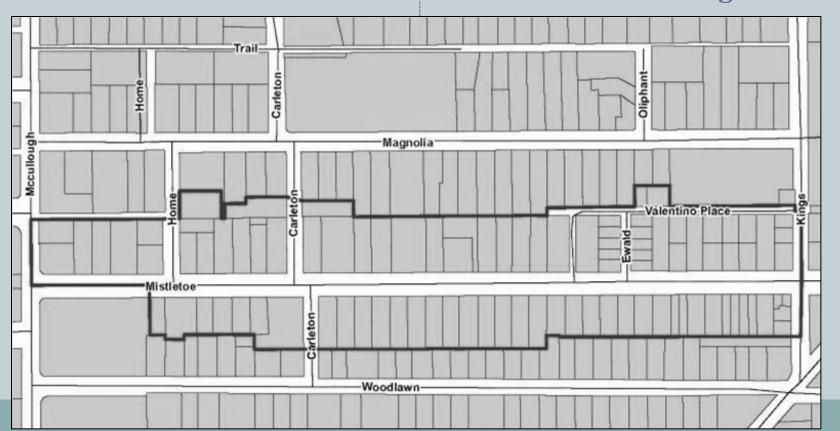

The proposed historic district boundary includes East Mistletoe Avenue, Ewald Street, and a portion of Valentino Place. The 88 properties within the proposed district represent an eclectic mix of architectural styles, including Craftsman, Folk Victorian, Tudor Revival, and Vernacular Shotgun houses. The neighborhood was subdivided in 1913 by Mrs. Sarah F. Ostrom, owner of a large farm in the area. Mistletoe Avenue was called Broad Avenue at that time but was renamed in 1924.

#### **ATTACHMENTS**

**HDRC** Recommendation

Spreadsheet with property addresses, owners, descriptions, and current zoning

Statement of Significance

Proposed boundary map