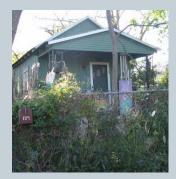

Several homes predate the subdivision, some of which are still extant on the north side of Mistletoe Ave west of Carleton. Construction of new homes in the 1910s and 1920s was rapid, reflecting the city's growth during this period. By 1924, Mistletoe Ave had received its contemporary name. Ewald Street was subdivided in 1918 but did not appear in the City Directory until 1920, at which time its residents were all African-American; by 1930, however, the residents on Ewald were all Hispanic. In 1929, the City Directory includes Broad Avenue Alley, which would later become Valentino Place. Residents of Broad Avenue Alley were Hispanic and African-American during this time. Home sizes and styles vary greatly throughout the proposed district, but Ewald Street contains a consistent group of small shotguns and Valentino Place has a few small bungalows. The size of the homes reflects the modest means of the renters and property owners.