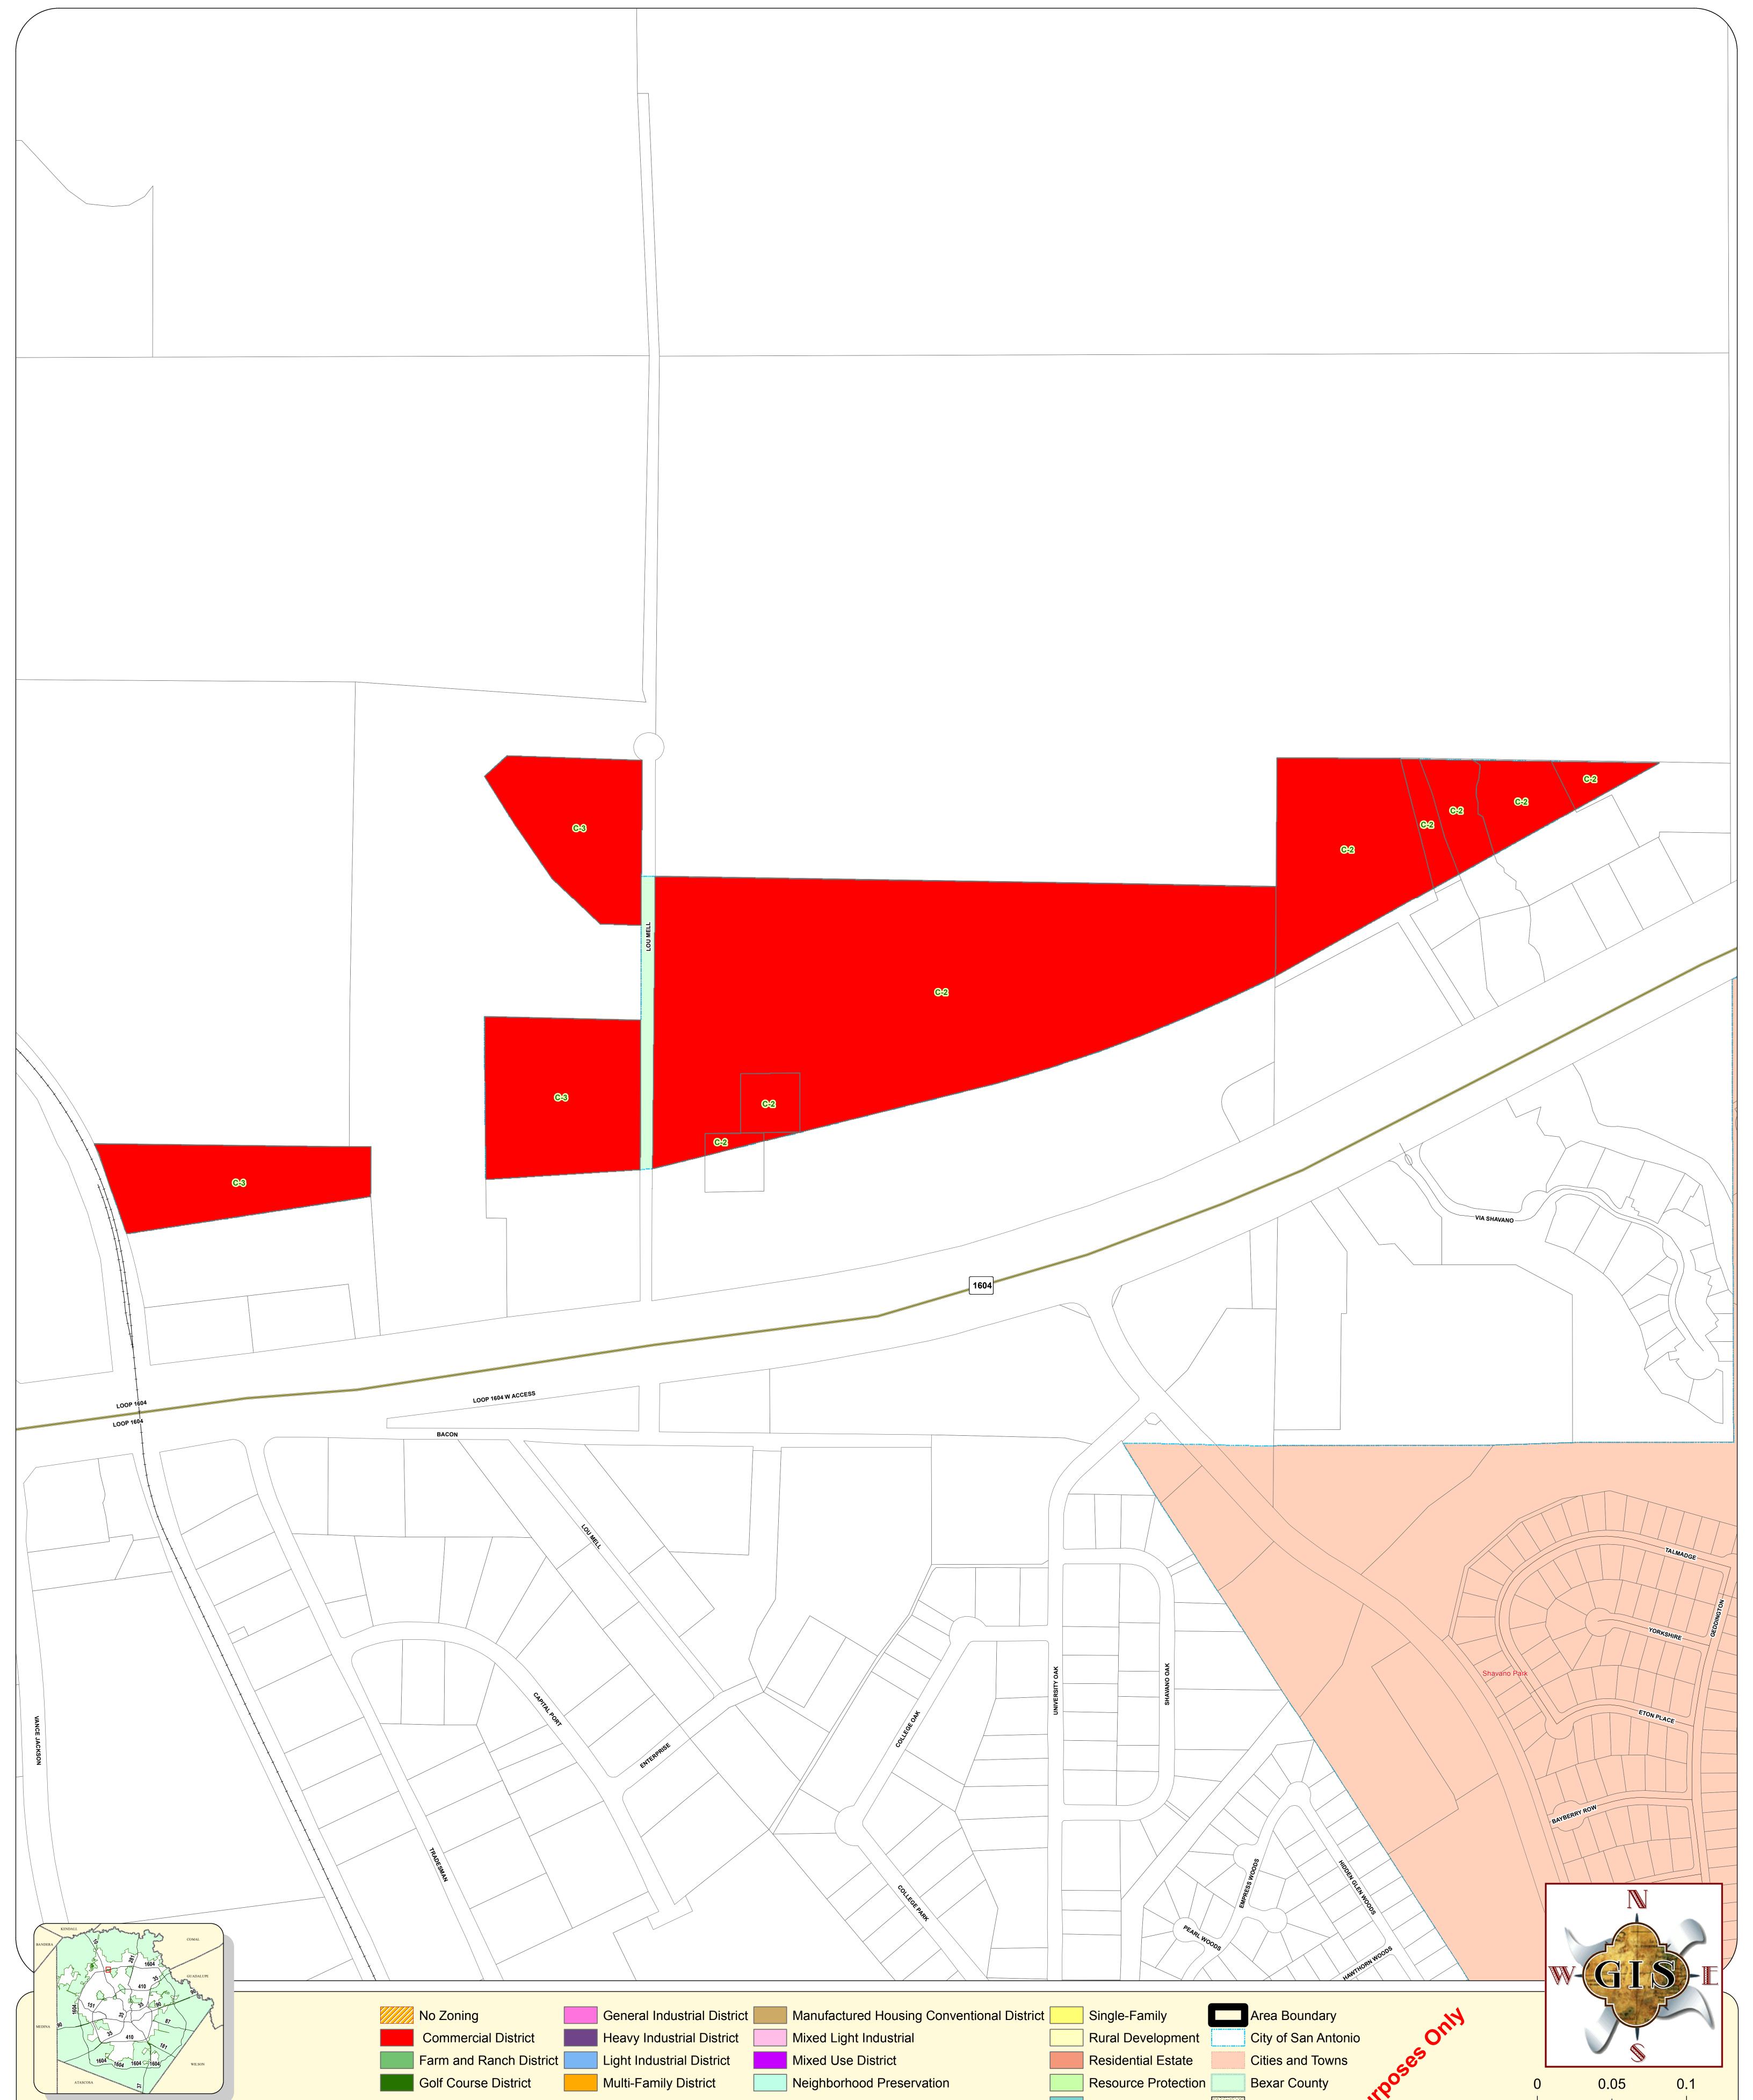

## Ins es only Jases purposes only UZROW **City of San Antonio 2017** Vance Jackson Road Annexation Area City of San Antonio Information Technology Services Department GIS Public Services Division Riverview Towers 111 Soledad St. 9th Floor **Proposed Zoning** San Antonio, TX 78205