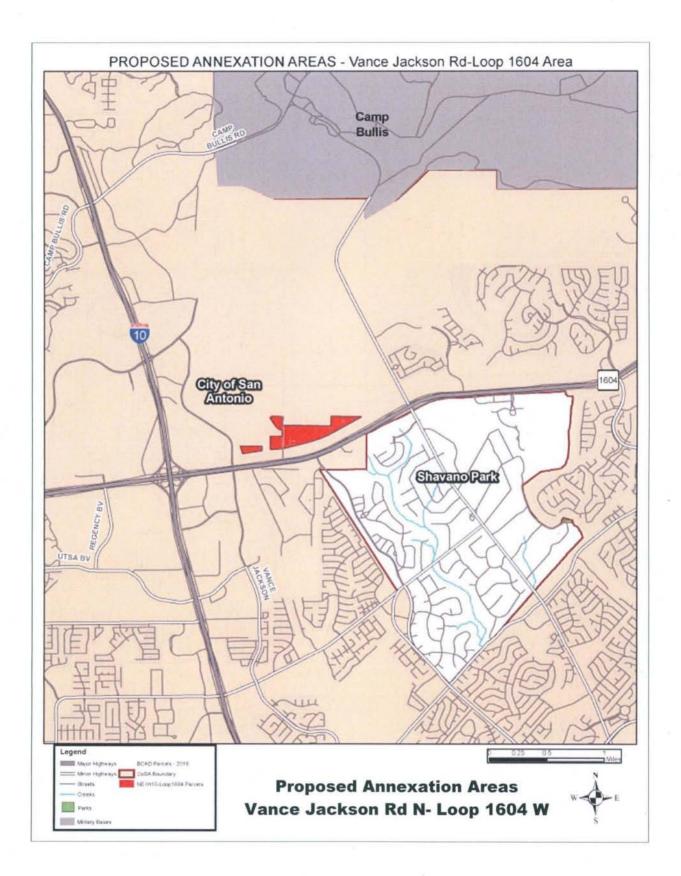

## A RESOLUTION 2017 - 06-29-0034R

DIRECTING THE DEPARTMENT OF PLANNING & COMMUNITY TO PREPARE SERVICE PLANS FOR DEVELOPMENT THE FOLLOWING ANNEXATION AREAS: A) IH 10 WEST COMMERCIAL CORRIDOR, (B) BABCOCK ROAD CORRIDOR, (C) CULEBRA ROAD -ALAMO RANCH CORRIDOR, (D) WISEMAN **BOULEVARD** POTRANCO ROAD -CORRIDOR, **(E)** WEST LOOP 1604 **COMMERCIAL CORRIDORS (F) VANCE JACKSON – NORTH LOOP** 1604 WEST TRACTS, (G) WEST BITTERS ROAD TRACTS, (H) FOSTER ROAD AREA, AND (I) IH 10 EAST - LOOP 1604 EAST INTERCHANGE **AREA, TOTALING 19.96 SQUARE MILES, WHICH ARE CONTIGUOUS** TO THE CITY OF SAN ANTONIO (COSA) LIMITS AND WITHIN THE SAN ANTONIO EXTRATERRITORIAL JURISDICTION (ETJ) IN BEXAR COUNTY.

## BE IT RESOLVED BY THE CITY COUNCIL OF THE CITY OF SAN ANTONIO;

**SECTION 1.** The City Council hereby directs the Department of Planning & Community Development to prepare Service Plans for the following Annexation Areas: A) IH 10 West Commercial Corridor, (B) Babcock Road Corridor, (C) Culebra Road – Alamo Ranch Corridor, (D) Wiseman Boulevard Corridor, (E) Potranco Road – West Loop 1604 Commercial Corridors (F) Vance Jackson – North Loop 1604 West Tracts, (G) West Bitters Road Tracts, (H) Foster Road Area, and (I) IH 10 East – Loop 1604 East Interchange area, totaling 19.96 square miles, which are contiguous to the COSA limits and within the San Antonio ETJ in Bexar County. The proposed annexation areas are depicted in **EXHIBIT A**.