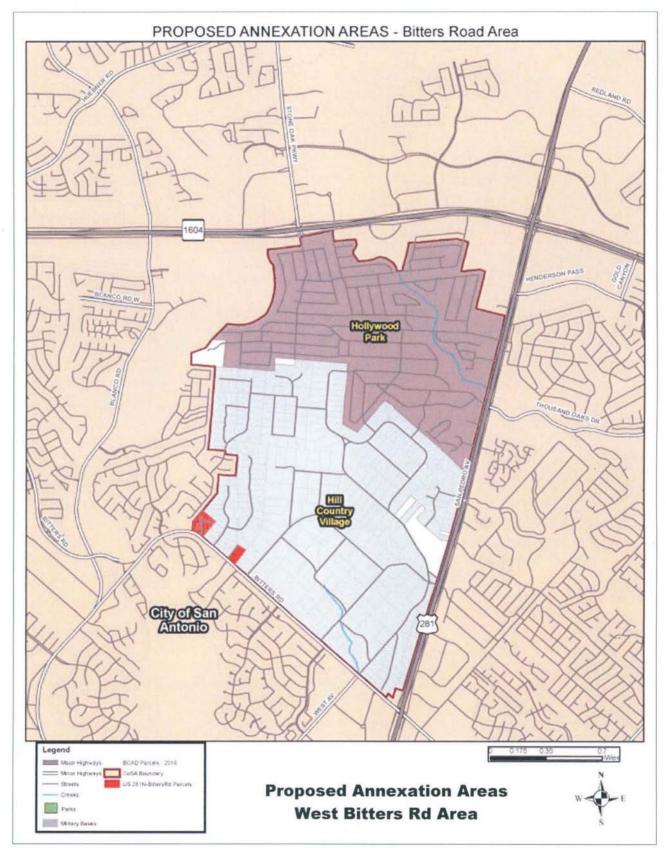

## A RESOLUTION 2017 - 06-29-0034R

DIRECTING THE DEPARTMENT OF PLANNING & COMMUNITY TO PREPARE SERVICE PLANS FOR DEVELOPMENT THE FOLLOWING ANNEXATION AREAS: A) IH 10 WEST COMMERCIAL CORRIDOR, (B) BABCOCK ROAD CORRIDOR, (C) CULEBRA ROAD -ALAMO RANCH CORRIDOR, (D) WISEMAN **BOULEVARD** POTRANCO ROAD -CORRIDOR, **(E)** WEST LOOP 1604 **COMMERCIAL CORRIDORS (F) VANCE JACKSON – NORTH LOOP** 1604 WEST TRACTS, (G) WEST BITTERS ROAD TRACTS, (H) FOSTER ROAD AREA, AND (I) IH 10 EAST - LOOP 1604 EAST INTERCHANGE **AREA, TOTALING 19.96 SQUARE MILES, WHICH ARE CONTIGUOUS** TO THE CITY OF SAN ANTONIO (COSA) LIMITS AND WITHIN THE SAN ANTONIO EXTRATERRITORIAL JURISDICTION (ETJ) IN BEXAR COUNTY.

## BE IT RESOLVED BY THE CITY COUNCIL OF THE CITY OF SAN ANTONIO;

**SECTION 1.** The City Council hereby directs the Department of Planning & Community Development to prepare Service Plans for the following Annexation Areas: A) IH 10 West Commercial Corridor, (B) Babcock Road Corridor, (C) Culebra Road – Alamo Ranch Corridor, (D) Wiseman Boulevard Corridor, (E) Potranco Road – West Loop 1604 Commercial Corridors (F) Vance Jackson – North Loop 1604 West Tracts, (G) West Bitters Road Tracts, (H) Foster Road Area, and (I) IH 10 East – Loop 1604 East Interchange area, totaling 19.96 square miles, which are contiguous to the COSA limits and within the San Antonio ETJ in Bexar County. The proposed annexation areas are depicted in **EXHIBIT A**.