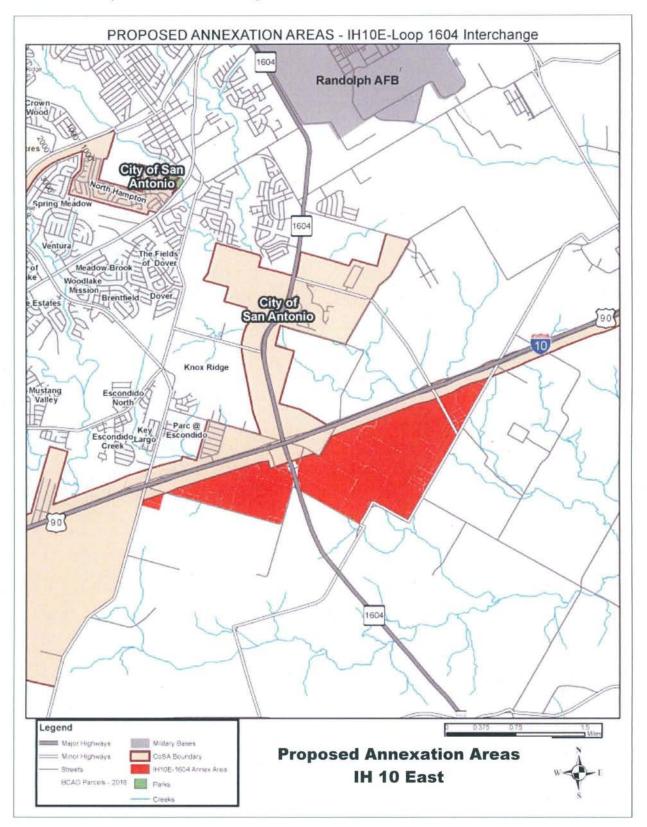

## A RESOLUTION 2017 - 06-29-0034R

DIRECTING THE DEPARTMENT OF PLANNING & COMMUNITY TO PREPARE SERVICE PLANS FOR DEVELOPMENT THE FOLLOWING ANNEXATION AREAS: A) IH 10 WEST COMMERCIAL CORRIDOR, (B) BABCOCK ROAD CORRIDOR, (C) CULEBRA ROAD -ALAMO RANCH CORRIDOR, (D) WISEMAN **BOULEVARD** POTRANCO ROAD -CORRIDOR, **(E)** WEST LOOP 1604 **COMMERCIAL CORRIDORS (F) VANCE JACKSON – NORTH LOOP** 1604 WEST TRACTS, (G) WEST BITTERS ROAD TRACTS, (H) FOSTER ROAD AREA, AND (I) IH 10 EAST - LOOP 1604 EAST INTERCHANGE **AREA, TOTALING 19.96 SQUARE MILES, WHICH ARE CONTIGUOUS** TO THE CITY OF SAN ANTONIO (COSA) LIMITS AND WITHIN THE SAN ANTONIO EXTRATERRITORIAL JURISDICTION (ETJ) IN BEXAR COUNTY.

## BE IT RESOLVED BY THE CITY COUNCIL OF THE CITY OF SAN ANTONIO;

**SECTION 1.** The City Council hereby directs the Department of Planning & Community Development to prepare Service Plans for the following Annexation Areas: A) IH 10 West Commercial Corridor, (B) Babcock Road Corridor, (C) Culebra Road – Alamo Ranch Corridor, (D) Wiseman Boulevard Corridor, (E) Potranco Road – West Loop 1604 Commercial Corridors (F) Vance Jackson – North Loop 1604 West Tracts, (G) West Bitters Road Tracts, (H) Foster Road Area, and (I) IH 10 East – Loop 1604 East Interchange area, totaling 19.96 square miles, which are contiguous to the COSA limits and within the San Antonio ETJ in Bexar County. The proposed annexation areas are depicted in **EXHIBIT A**.