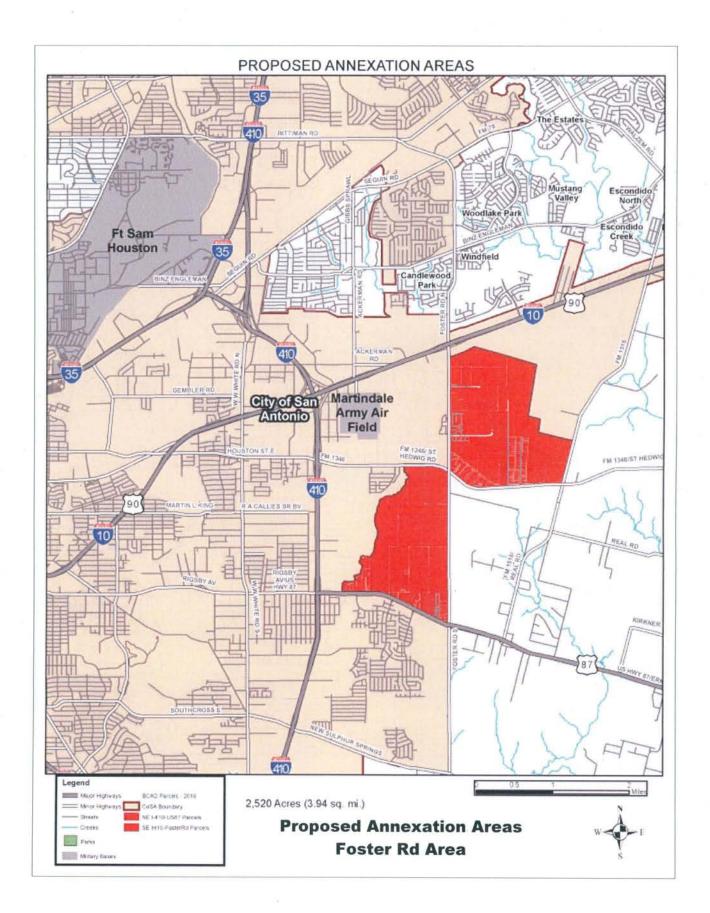

## A RESOLUTION 2017 - 06-29-0034R

DIRECTING THE DEPARTMENT OF PLANNING & COMMUNITY TO PREPARE SERVICE PLANS FOR DEVELOPMENT THE FOLLOWING ANNEXATION AREAS: A) IH 10 WEST COMMERCIAL CORRIDOR, (B) BABCOCK ROAD CORRIDOR, (C) CULEBRA ROAD -ALAMO RANCH CORRIDOR, (D) WISEMAN **BOULEVARD** POTRANCO ROAD -CORRIDOR, **(E)** WEST LOOP 1604 **COMMERCIAL CORRIDORS (F) VANCE JACKSON – NORTH LOOP** 1604 WEST TRACTS, (G) WEST BITTERS ROAD TRACTS, (H) FOSTER ROAD AREA, AND (I) IH 10 EAST - LOOP 1604 EAST INTERCHANGE **AREA, TOTALING 19.96 SQUARE MILES, WHICH ARE CONTIGUOUS** TO THE CITY OF SAN ANTONIO (COSA) LIMITS AND WITHIN THE SAN ANTONIO EXTRATERRITORIAL JURISDICTION (ETJ) IN BEXAR COUNTY.

## BE IT RESOLVED BY THE CITY COUNCIL OF THE CITY OF SAN ANTONIO;

**SECTION 1.** The City Council hereby directs the Department of Planning & Community Development to prepare Service Plans for the following Annexation Areas: A) IH 10 West Commercial Corridor, (B) Babcock Road Corridor, (C) Culebra Road – Alamo Ranch Corridor, (D) Wiseman Boulevard Corridor, (E) Potranco Road – West Loop 1604 Commercial Corridors (F) Vance Jackson – North Loop 1604 West Tracts, (G) West Bitters Road Tracts, (H) Foster Road Area, and (I) IH 10 East – Loop 1604 East Interchange area, totaling 19.96 square miles, which are contiguous to the COSA limits and within the San Antonio ETJ in Bexar County. The proposed annexation areas are depicted in **EXHIBIT A**.