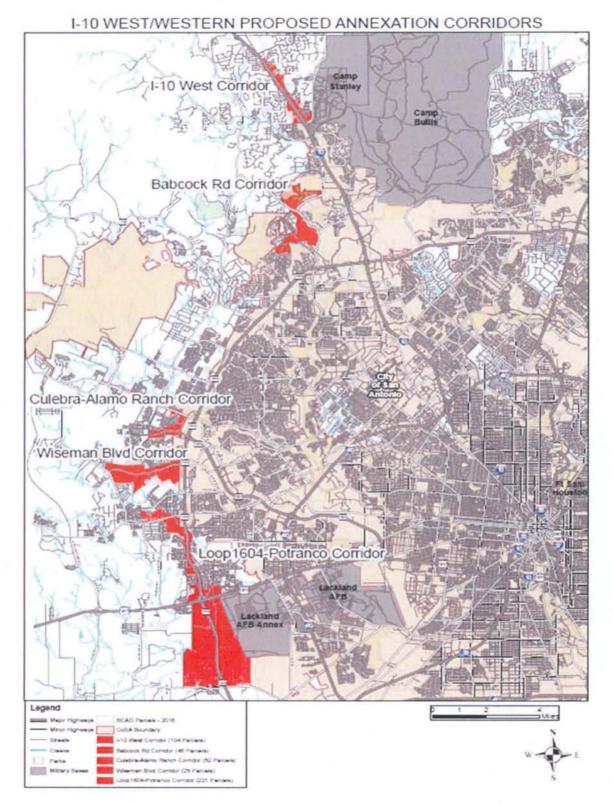

## A RESOLUTION 2017 - 06-29-0034R

DIRECTING THE DEPARTMENT OF PLANNING & COMMUNITY TO PREPARE SERVICE PLANS FOR DEVELOPMENT THE FOLLOWING ANNEXATION AREAS: A) IH 10 WEST COMMERCIAL CORRIDOR, (B) BABCOCK ROAD CORRIDOR, (C) CULEBRA ROAD -ALAMO RANCH CORRIDOR, (D) WISEMAN **BOULEVARD** POTRANCO ROAD -CORRIDOR, **(E)** WEST LOOP 1604 **COMMERCIAL CORRIDORS (F) VANCE JACKSON – NORTH LOOP** 1604 WEST TRACTS, (G) WEST BITTERS ROAD TRACTS, (H) FOSTER ROAD AREA, AND (I) IH 10 EAST - LOOP 1604 EAST INTERCHANGE **AREA, TOTALING 19.96 SQUARE MILES, WHICH ARE CONTIGUOUS** TO THE CITY OF SAN ANTONIO (COSA) LIMITS AND WITHIN THE SAN ANTONIO EXTRATERRITORIAL JURISDICTION (ETJ) IN BEXAR COUNTY.

## BE IT RESOLVED BY THE CITY COUNCIL OF THE CITY OF SAN ANTONIO;

**SECTION 1.** The City Council hereby directs the Department of Planning & Community Development to prepare Service Plans for the following Annexation Areas: A) IH 10 West Commercial Corridor, (B) Babcock Road Corridor, (C) Culebra Road – Alamo Ranch Corridor, (D) Wiseman Boulevard Corridor, (E) Potranco Road – West Loop 1604 Commercial Corridors (F) Vance Jackson – North Loop 1604 West Tracts, (G) West Bitters Road Tracts, (H) Foster Road Area, and (I) IH 10 East – Loop 1604 East Interchange area, totaling 19.96 square miles, which are contiguous to the COSA limits and within the San Antonio ETJ in Bexar County. The proposed annexation areas are depicted in **EXHIBIT A**.