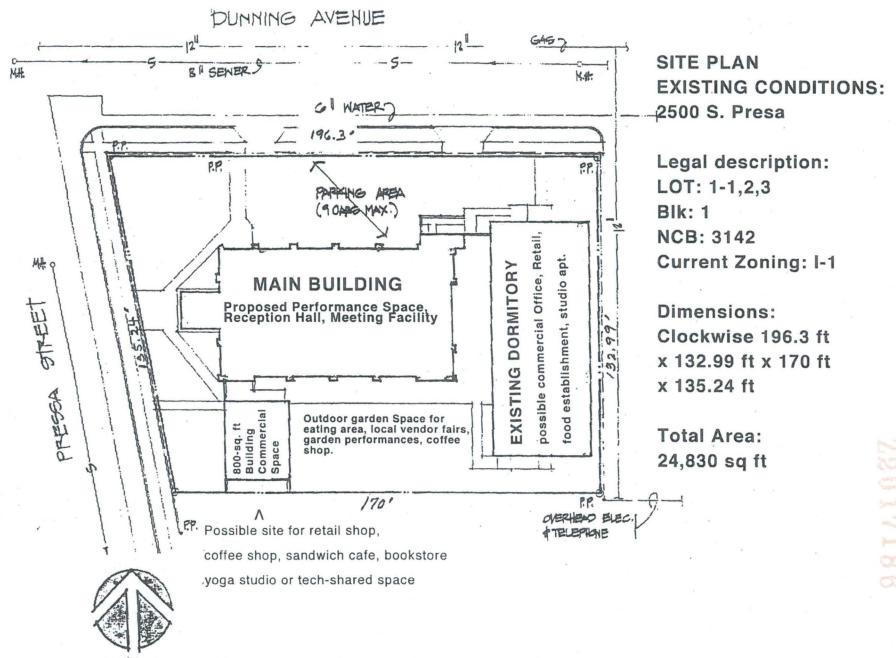

## BE IT ORDAINED BY THE CITY COUNCIL OF THE CITY OF SAN ANTONIO:

**SECTION 1.** Chapter 35, Unified Development Code, Section 35-304, Official Zoning Map, of the City Code of San Antonio, Texas is amended by changing the zoning district boundary of Lot 1, 2, 3, Block 1, NCB 3142, located at 2500 South Presa Street from "I-1 AHOD" General Industrial Airport Hazard Overlay District to "IDZ AHOD" Infill Development Zone Airport Hazard Overlay District with uses permitted in "C-2" Commercial District and a Party House/Reception Hall/Meeting Facility.

**SECTION 2.** The City council approves this Infill Development Zone so long as the attached site plan is adhered to. A site plan is attached as **Exhibit "A"** and made a part hereof and incorporated herein for all purposes.

## Exhibit "A"

NACTU

Exhibit "A"