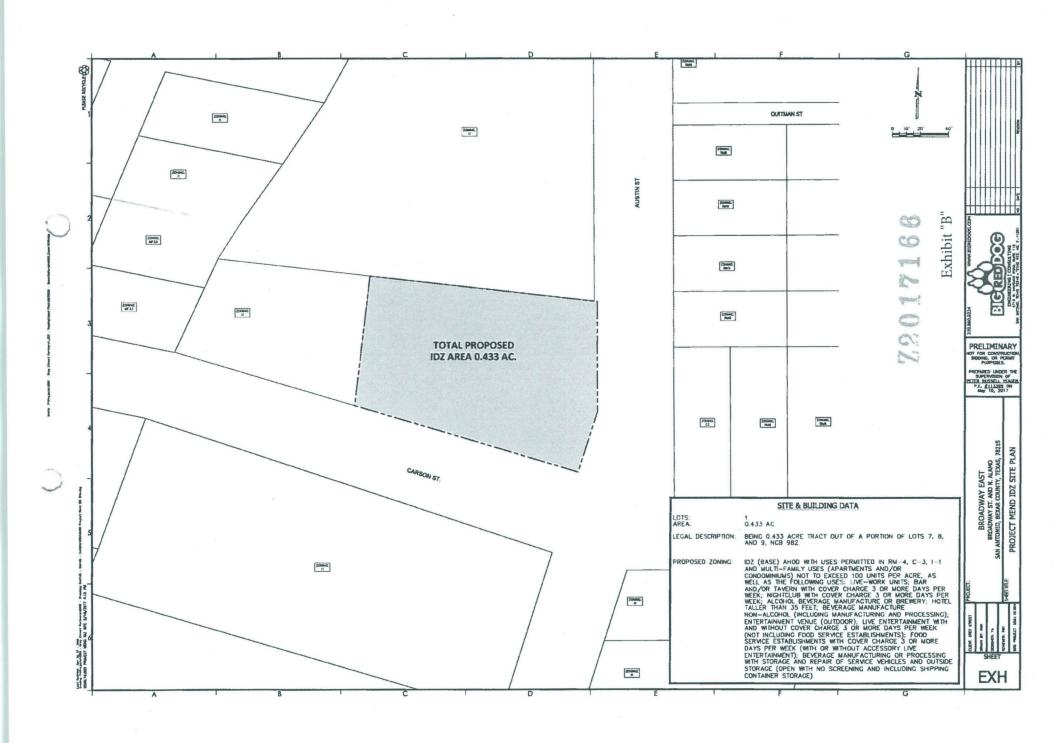

## Exhibit "B"

#### BE IT ORDAINED BY THE CITY COUNCIL OF THE CITY OF SAN ANTONIO:

**SECTION 1.** Chapter 35, Unified Development Code, Section 35-304, Official Zoning Map, of the City Code of San Antonio, Texas is amended by changing the zoning district boundary of 0.433 acres out of NCB 982 located at 1201 Austin Street from "I-1 AHOD" General Industrial Airport Hazard Overlay District to "IDZ AHOD" Infill Development Zone Airport Hazard Overlay District with uses permitted in "RM-4" Residential Mixed District, "C-3" General Commercial District. "I-1" General Industrial District, and Multi-Family (apartments/condominiums) not to exceed 100 units per acre; Live/Work units; Bar and/or Tavern with cover charge 3 or more days per week; Nightclub with cover charge 3 or more days per week; Alcohol beverage manufacture or brewery; Hotel taller than 35 feet; Beverage manufacture non-alcohol (including manufacturing and processing); Entertainment Venue (outdoor); Live Entertainment with and without cover charge 3 or more days per week (not including Food Service Establishments); Food Service Establishments with cover charge 3 or more days per week (with or without accessory live entertainment); Beverage Manufacturing or Processing with Storage and Repair of Service Vehicles and Outside Storage (Open with No Screening and including Shipping Container Storage)

**SECTION 2.** A description of the property is attached as **Exhibit "A"** and made a part hereof and incorporated herein for all purposes.

**SECTION 3.** The City council approves this Infill Development Zone so long as the attached site plan is adhered to. A site plan is attached as **Exhibit "B"** and made a part hereof and incorporated herein for all purposes.