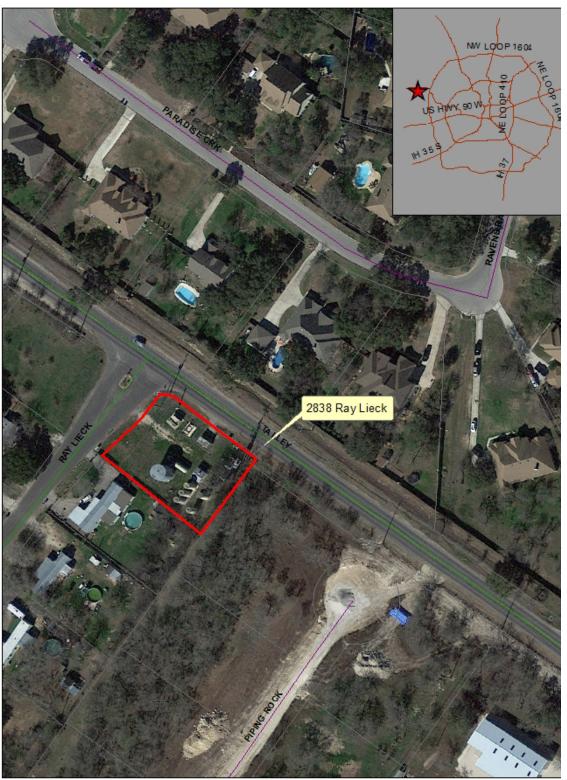

### Exhibit "B" Page 14 of 27

Map of property located at 2838 Ray Lieck (Property is located in the ETJ)