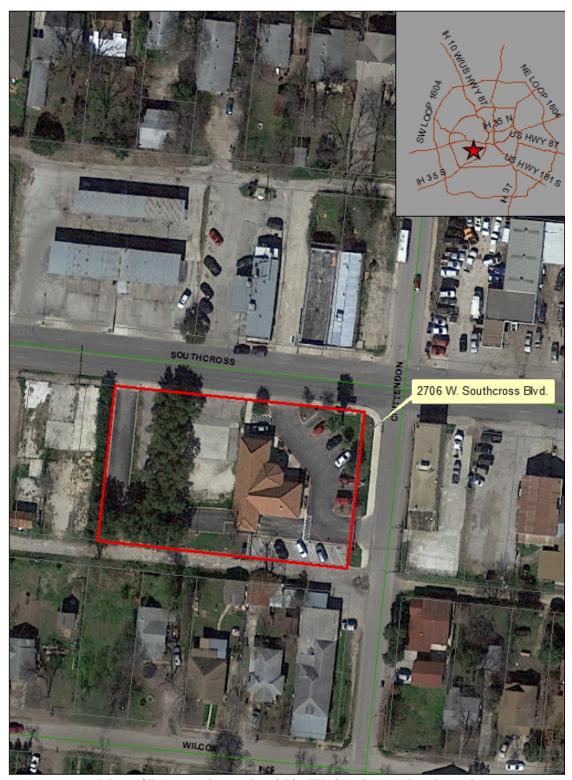

### Exhibit "B" Page 26 of 27

Map of Property located at 2706 W. Southcross Boulevard (Property is located in City Council District 5)

Exhibit "B" Page 27 of 27