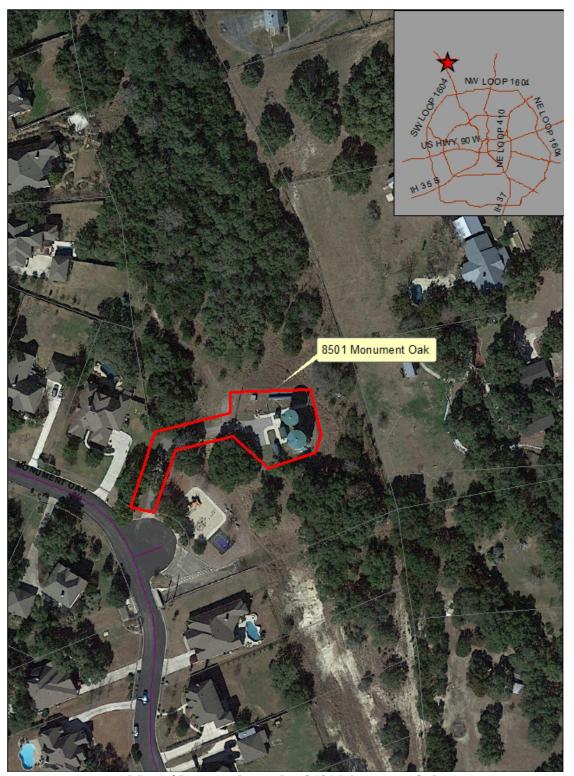

#### Exhibit "B" Page 9 of 27

Map of Property located at 8501 Monument Oak (Property is located in Boerne, Texas)

Exhibit "B" Page 10 of 27

Map of Property located at New World Lot (Property is located in the ETJ)