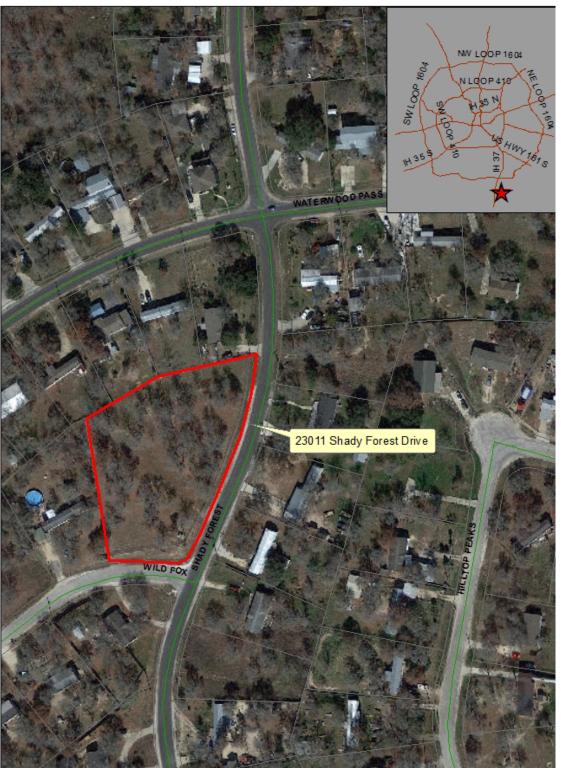

Exhibit "B" Page 17 of 27

Map of property located at 23011 Shady Forest Drive (Property is located in Elmendorf, Texas)