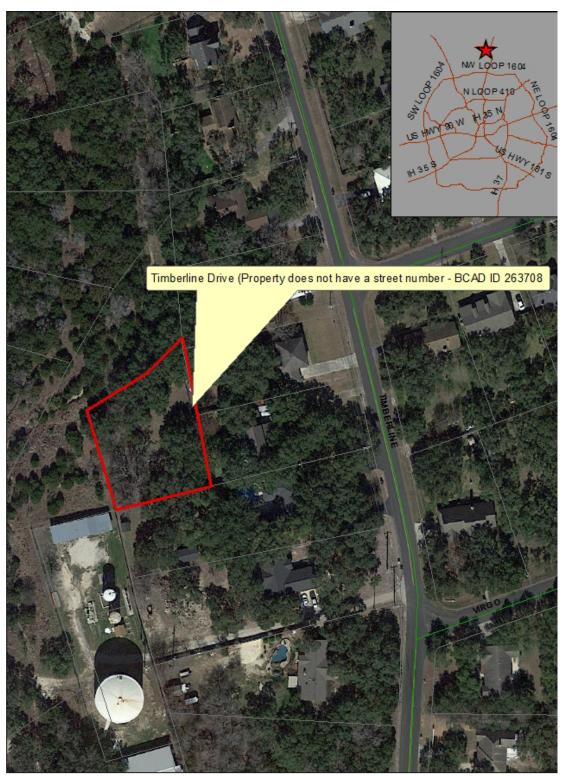

#### Exhibit "B" Page 24 of 27

Map of Property located at Timberline Drive - BCAD ID 263708 (Property is located in the ETJ)