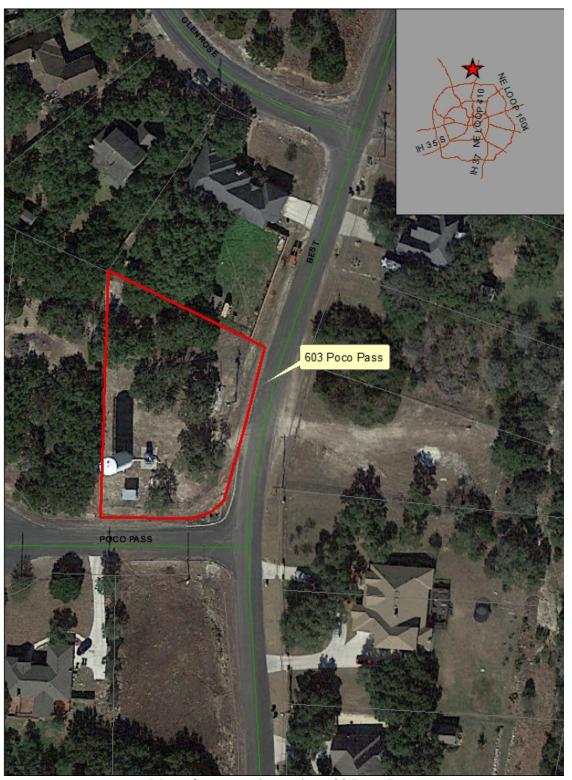

# Exhibit "B" Page 12 of 27

Map of property located at 603 Poco Pass (Property is located in the ETJ)

Exhibit "B" Page 13 of 27

Map of Property located at 2315 Rabbit Nook (Property is located in the ETJ)