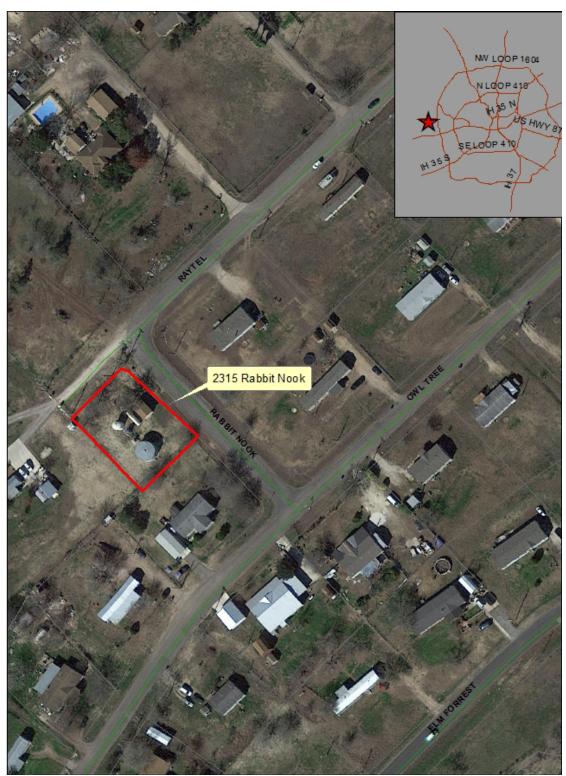

# Exhibit "B" Page 12 of 27

Map of property located at 603 Poco Pass (Property is located in the ETJ)

Exhibit "B" Page 13 of 27

Map of Property located at 2315 Rabbit Nook (Property is located in the ETJ)