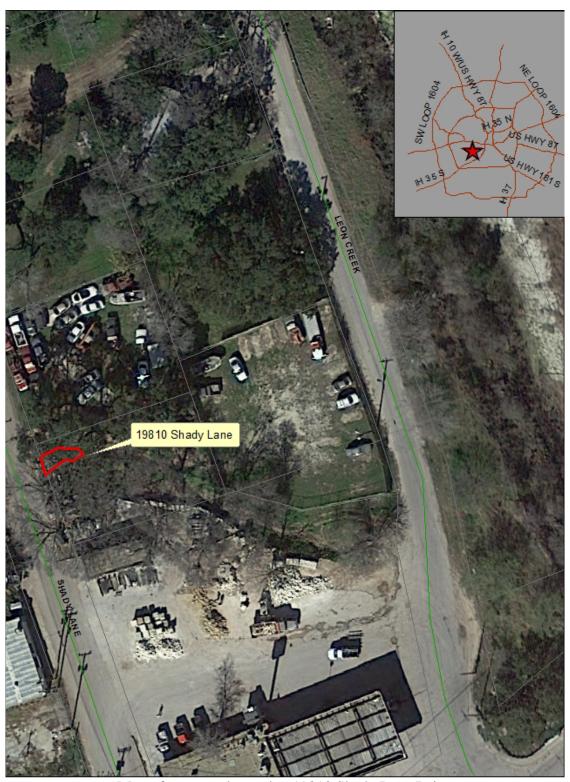

## Exhibit "B" Page 19 of 27

Map of property located at 19810 Shady Lane Drive (Property is located in City Council District 8)

Exhibit "B" Page 20 of 27

Map of Property located at 23460 Sherry (Property is located in the ETJ)