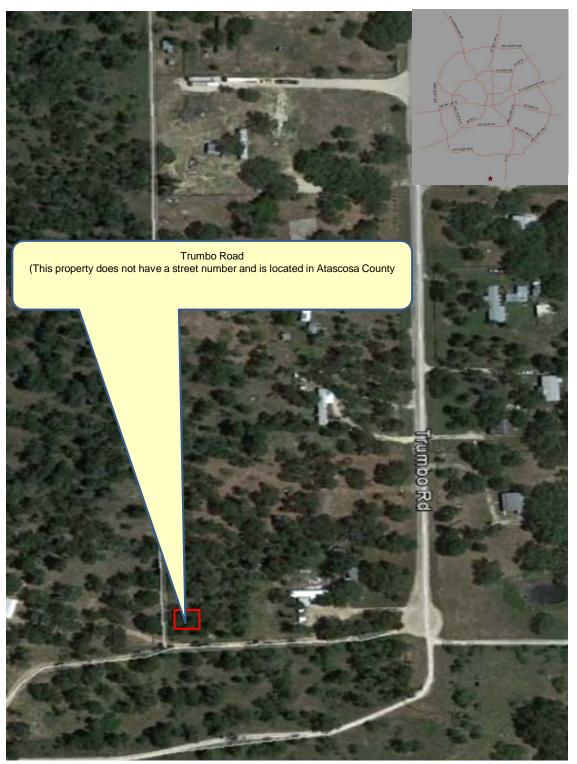

### Exhibit "B" Page 25 of 27

Map of Property located at Trumbo Road in Atascosa County (Property is located in Atascosa County)