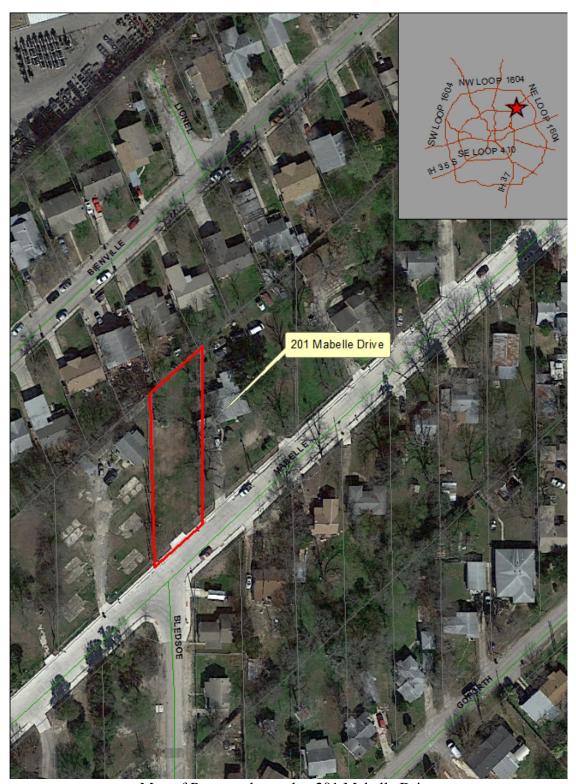

### Exhibit "B" Page 8 of 27

Map of Property located at 201 Mabelle Drive (Property is located in City Council District 10)