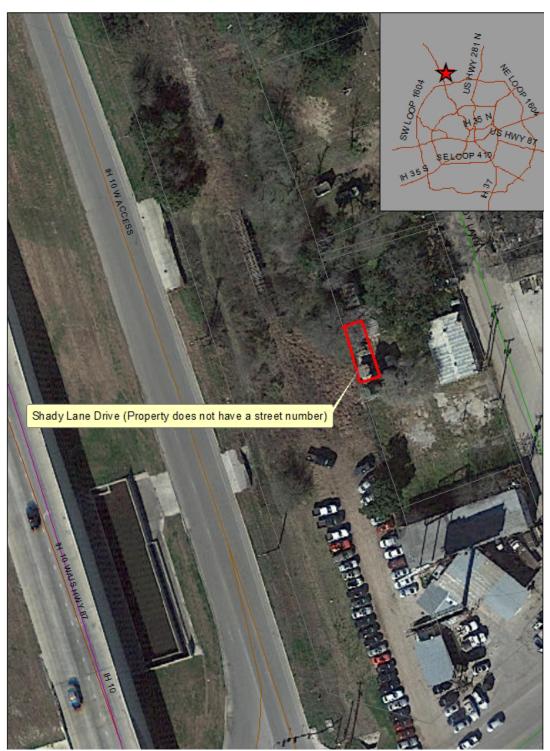

# Exhibit "B" Page 18 of 27

Map of property located at Shady Lane Drive (Property is located in City Council District 8)