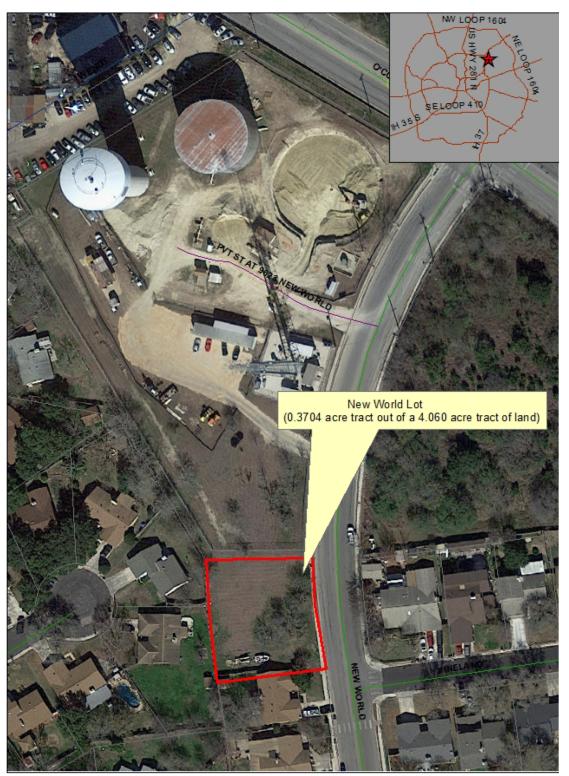

#### Exhibit "B" Page 9 of 27

Map of Property located at 8501 Monument Oak (Property is located in Boerne, Texas)

Exhibit "B" Page 10 of 27

Map of Property located at New World Lot (Property is located in the ETJ)