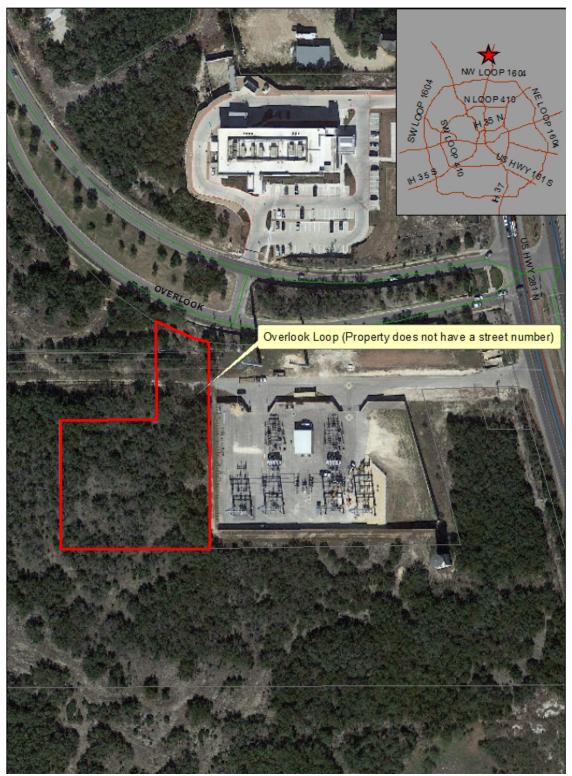

## Exhibit "B" Page 11 of 27

Map of Property located at Overlook Loop (Property is located in the ETJ)