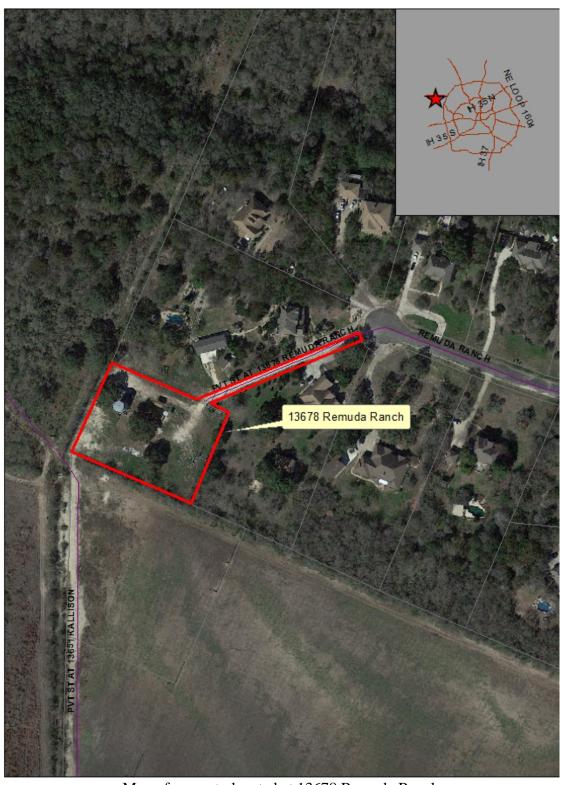

## Exhibit "B" Page 15 of 27

Map of property located at 13678 Remuda Ranch (Property is located in the ETJ)

Exhibit "B" Page 16 of 27

Map of property located at 26719 Shadow Pass (Property is located in the ETJ)