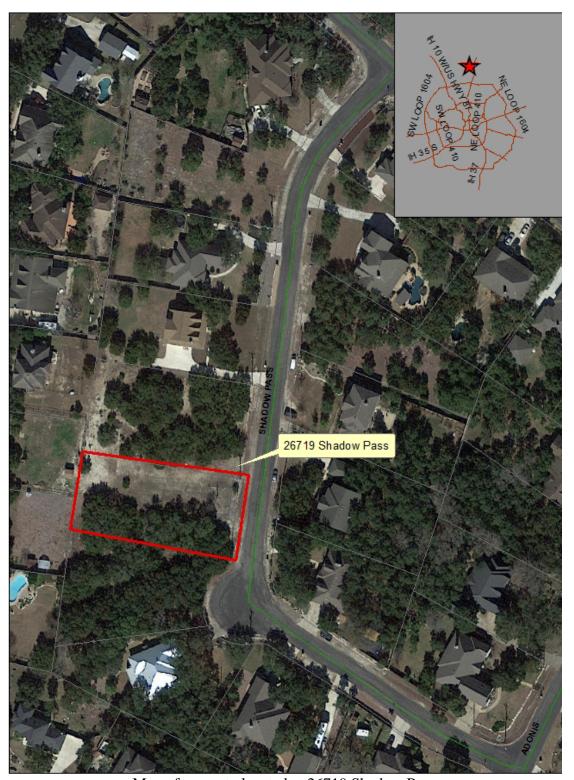

## Exhibit "B" Page 15 of 27

Map of property located at 13678 Remuda Ranch (Property is located in the ETJ)

Exhibit "B" Page 16 of 27

Map of property located at 26719 Shadow Pass (Property is located in the ETJ)