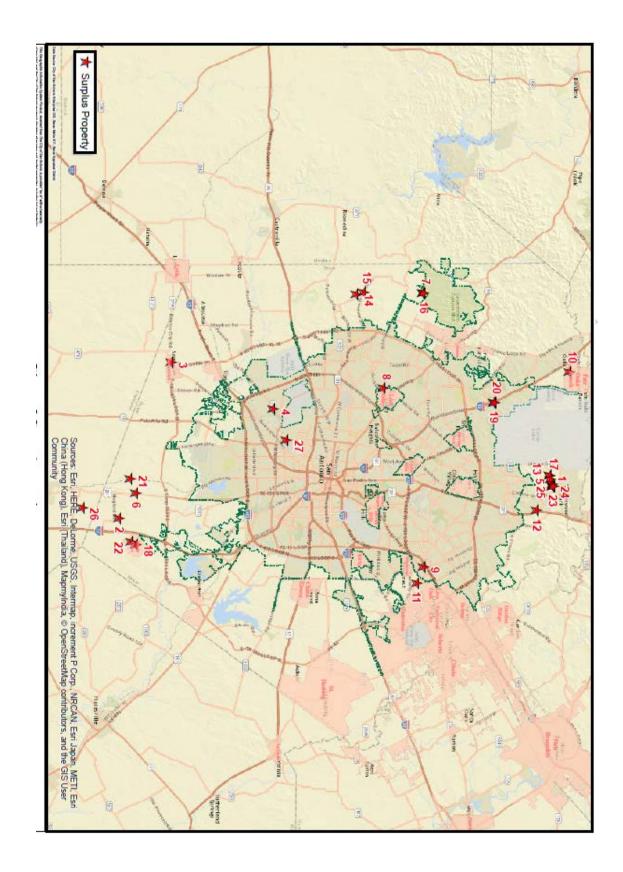

Map of Property located at 802 Best Way (Property is located in the ETJ)

Map of Property located at 2760 Black Jack Road (Property is located in the ETJ)

Map of property located at Clayton Street (Property is located in Somerset, Texas)