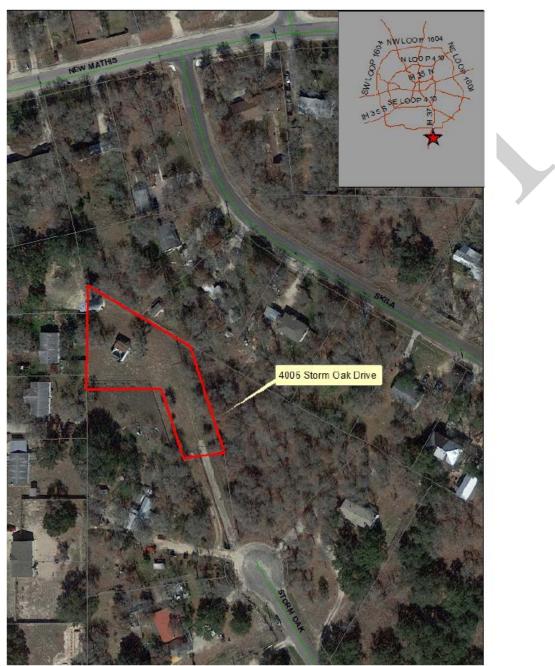

Map of Property located at 4006 Storm Oak (Property is located in Elmendorf, Texas)

Map of Property located at Timberline Drive (Timberline Facility #75A) (Property is located in the ETJ)

Map of Property located at Timberline Drive (Timberline Facility #75B) (Property is located in the ETJ)