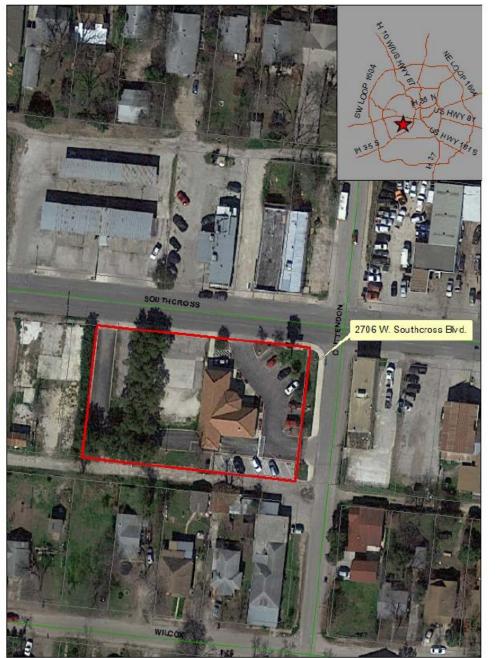

Map of Property located at Timberline Drive (Property is located in the ETJ)

Map of Property located at Trumbo Road in Atascosa County (Property is located in Atascosa County)

Map of Property located at 2706 Southcross Boulevard (Property is located in City Council District 5)