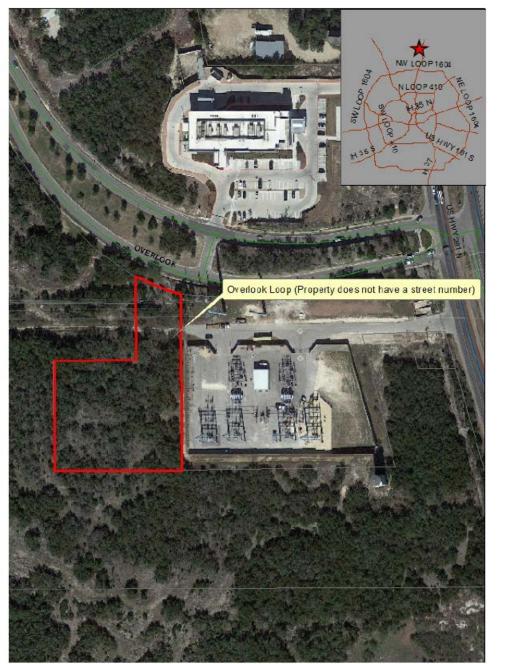

Map of Property located at 8501 Monument Oak (Property is located in Boerne, Texas)

Map of Property located at 9623 New World Drive (Property is located in the ETJ)

Map of Property located at Overlook Loop (Property is located in the ETJ)