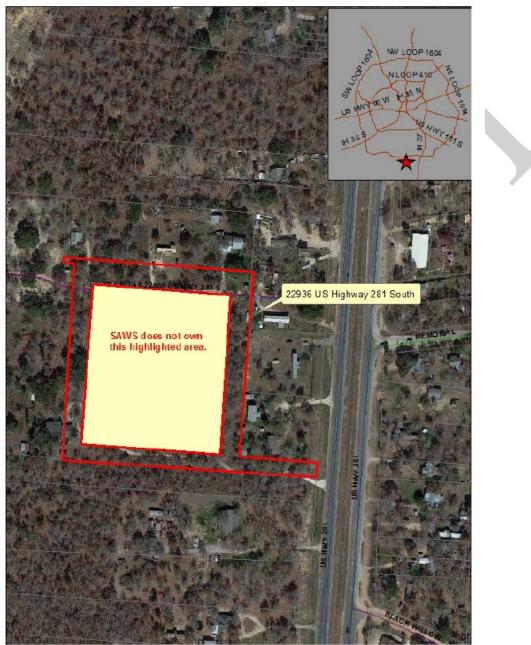

Map of property located at 7811 Clegg Drive (Property is located in City Council District 4)

Map of property located at 26806 Duet (Property is located in the ETJ)

Map of Property located at 22936 US Highway 281 South (Property is located in the ETJ)