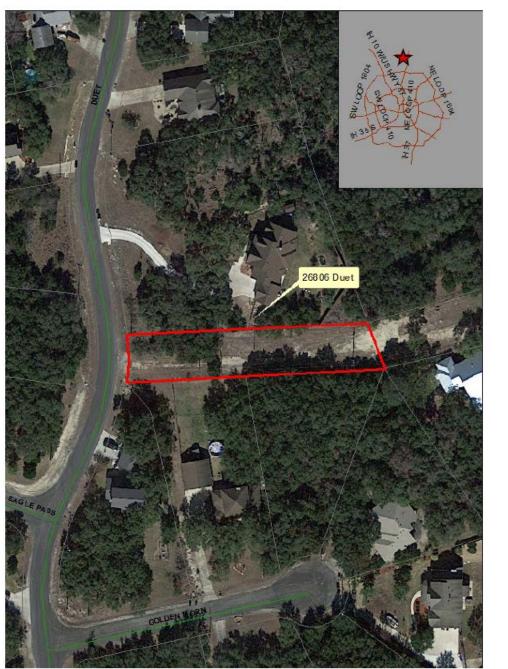

Map of property located at 7811 Clegg Drive (Property is located in City Council District 4)

Map of property located at 26806 Duet (Property is located in the ETJ)

Map of Property located at 22936 US Highway 281 South (Property is located in the ETJ)