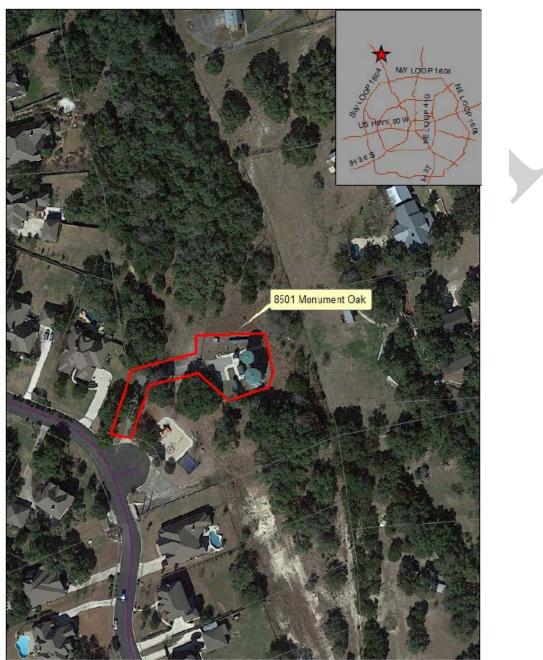

Map of Property located at 8501 Monument Oak (Property is located in Boerne, Texas)

Map of Property located at 9623 New World Drive (Property is located in the ETJ)

Map of Property located at Overlook Loop (Property is located in the ETJ)