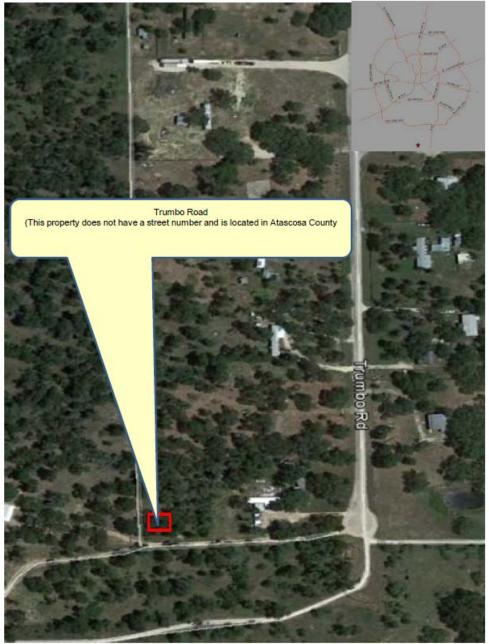

Map of Property located at Timberline Drive (Property is located in the ETJ)

Map of Property located at Trumbo Road in Atascosa County (Property is located in Atascosa County)

Map of Property located at 2706 Southcross Boulevard (Property is located in City Council District 5)