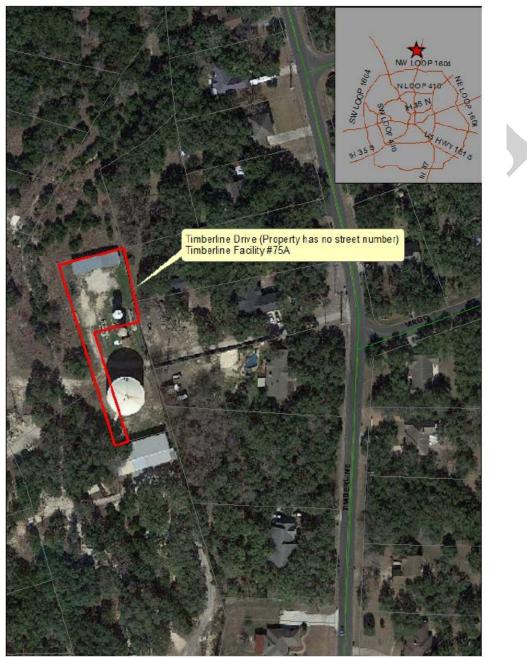

Map of Property located at 4006 Storm Oak (Property is located in Elmendorf, Texas)

Map of Property located at Timberline Drive (Timberline Facility #75A) (Property is located in the ETJ)

Map of Property located at Timberline Drive (Timberline Facility #75B) (Property is located in the ETJ)