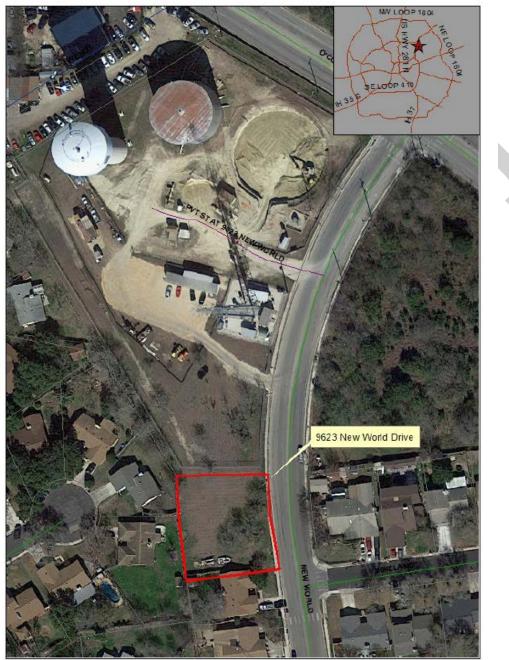

Map of Property located at 8501 Monument Oak (Property is located in Boerne, Texas)

Map of Property located at 9623 New World Drive (Property is located in the ETJ)

Map of Property located at Overlook Loop (Property is located in the ETJ)