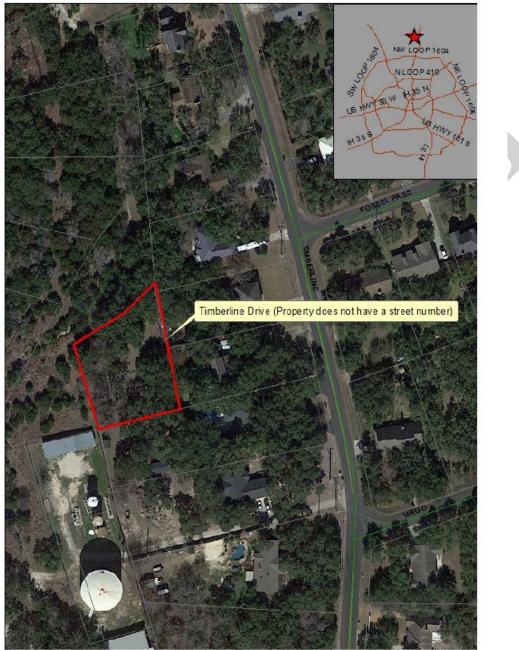

Map of Property located at Timberline Drive (Property is located in the ETJ)

Map of Property located at Trumbo Road in Atascosa County (Property is located in Atascosa County)

Map of Property located at 2706 Southcross Boulevard (Property is located in City Council District 5)