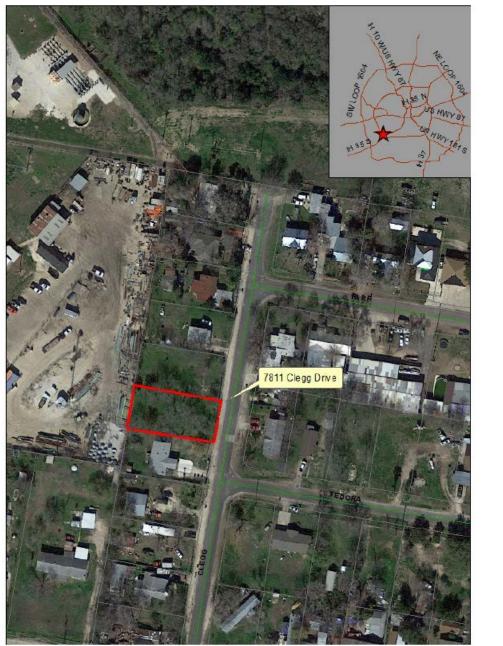

Map of property located at 7811 Clegg Drive (Property is located in City Council District 4)

Map of property located at 26806 Duet (Property is located in the ETJ)

Map of Property located at 22936 US Highway 281 South (Property is located in the ETJ)