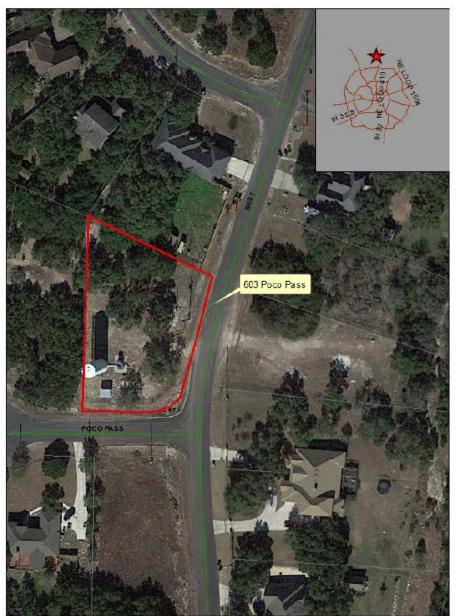

Map of property located at 603 Poco Pass (Property is located in the ETJ)

Map of Property located at 2315 Rabbit Nook (Property is located in the ETJ)

Map of property located at 2638 Ray Lieck (Property is located in the ETJ)