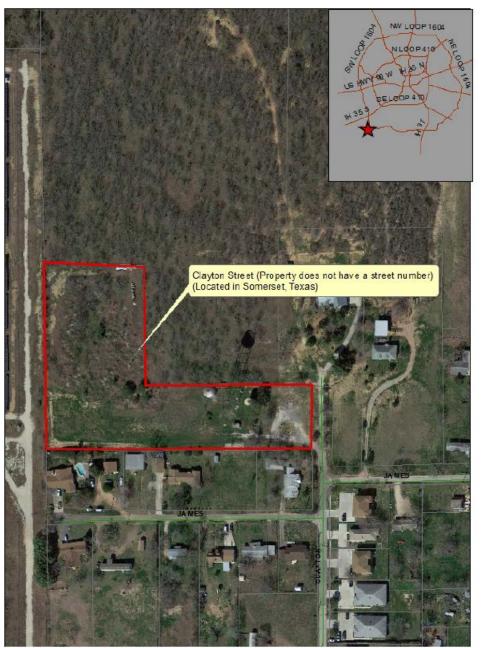

Map of Property located at 802 Best Way (Property is located in the ETJ)

Map of Property located at 2760 Black Jack Road (Property is located in the ETJ)

Map of property located at Clayton Street (Property is located in Somerset, Texas)