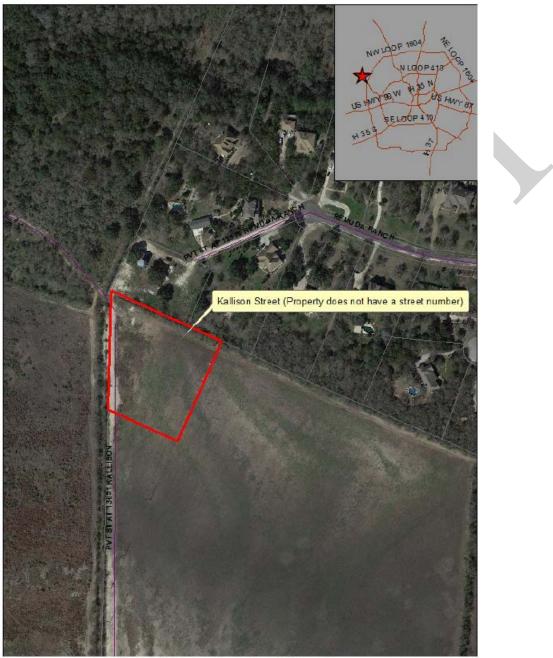

Map of Property located at Kallison Street (Property is located in the ETJ)

Map of Property located at Lost Lane (Property is located in City Council District 7)

Map of Property located at 201 Mabelle Drive (Property is located in City Council District 10)