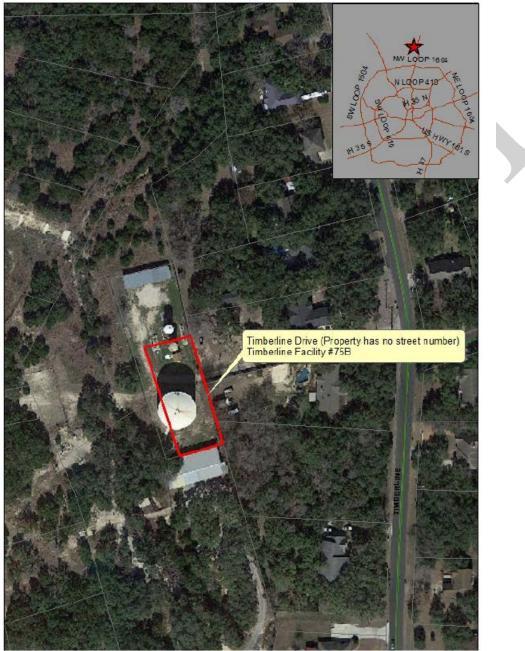

Map of Property located at 4006 Storm Oak (Property is located in Elmendorf, Texas)

Map of Property located at Timberline Drive (Timberline Facility #75A) (Property is located in the ETJ)

Map of Property located at Timberline Drive (Timberline Facility #75B) (Property is located in the ETJ)