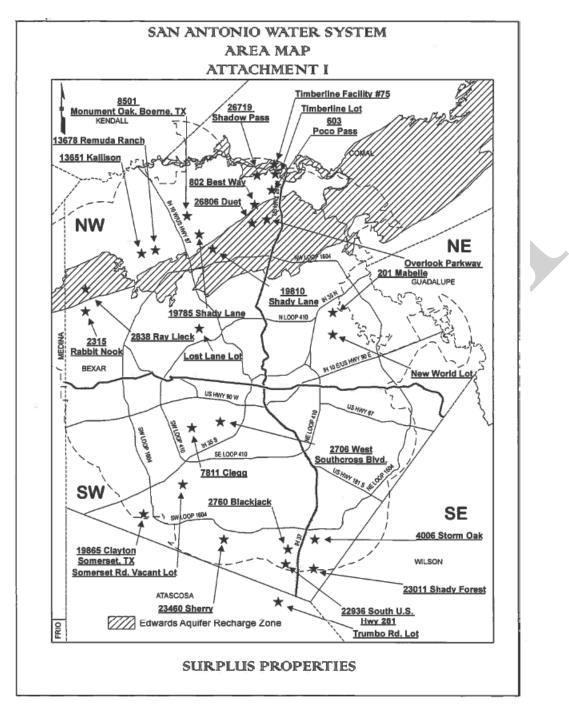

## Attachment I

| No. | Property Address                       | Legal Description                                   | Location          |
|-----|----------------------------------------|-----------------------------------------------------|-------------------|
|     | 802 B - + W                            | CB: 4844A BLK 140 Lot 1 Timberwood Park Unit-27     | <b>FT</b> 1       |
| 1   | 802 Best Way                           |                                                     | E1J               |
| 2   | 2700 Plashingh Paged                   | CB: 4142 P-101 ABS 1081 Pump Station Site & Pipe    | FT1               |
| 2   | 2760 Blackjack Road                    | R.O.W.<br>CB 4232 P-26D & P-28 ABS 792              | ETJ<br>Samanat Tu |
| 3   | Clayton Street                         |                                                     | Somerset, Tx      |
| 4   | 7811 Clegg Drive                       | NCB 15616 BLK 1, Lot 6                              | CD 4              |
| F   | 26806 Duet                             | CB: 4844A BLK 194 Lot:3 Timberwood Park Unit 43     | FT1               |
| 5   |                                        | Water Well                                          | ETJ               |
| 6   | 22936 US Highway 281 South             | CB 4011 P-162 & 170 ABS 7                           | ETJ               |
| 7   | Kallison Street                        | CB 4458 P-1C ABS 750                                | ETJ               |
| ~   |                                        | Plat Vol 8900 Pg, 137 between 5611 and 5635 Lost    | CD 7              |
| 8   | Lost Lane                              | Lane                                                | CD 7              |
| 9   | 201 Mabelle Drive                      | NCB 14951 BLK 5, Lot 14                             | CD 10             |
| 40  | 8501 Monument Oak, Boerne, TX          | CB 4709H BLK 6, LOT 33 (well site) The Woods        |                   |
| 10  | 78015                                  | Subd. PUD UT 1                                      | Boerne, Tx        |
|     |                                        | .3704 acre tract, located within the Richard Bushel |                   |
|     |                                        | Survey No. 325, Abstract 46, CB 5052 out of a       |                   |
| 11  | New World Lot                          | 4.060 acre tract of land                            | ETJ               |
| 4.0 |                                        | CB 4865 P-20B (.0582 AC) & P-48A (.0352 AC) CB      |                   |
| 12  | Overlook Loop                          | 4926 P-2C (1.8306 ac)                               | ETJ               |
|     |                                        | CB: 4844A BLK 139, Lot 1 Timberwood Park Unit-      |                   |
| 13  | 603 Poco Pass                          | 27                                                  | ETJ               |
|     |                                        | CB 4382D BLK 2, Lot E-IRR 107.48 of 6 Elm Valley    |                   |
| 14  |                                        | Park UT-1                                           | ETJ               |
| 15  | 2838 Ray Lieck                         | CB 4383A BLK 1, Lot 1                               | ETJ               |
|     |                                        | CB 4450B BLK 1, Lot 149 Canyon Pk Est @ Remuda      |                   |
| 16  | 13678 Remuda Ranch                     | Ranch                                               | ETJ               |
|     |                                        | CB 4844A BLK 165, Lot 4 Timberwood Park Unit        |                   |
| 17  | 26719 Shadow Pass                      | 33                                                  | ETJ               |
|     | 23011 Shady Forest Drive, Elmendorf,   | CB 4131A BLK: 152, Lot 2 Waterwood Subd Unit-       |                   |
| 18  | тх                                     | 47                                                  | Elmendorf, Tx     |
|     |                                        | NCB 34760A BLK A, Lot W 20 FT of N 46.71 FT of S    |                   |
| 19  | Shady Lane Drive                       | 54.71 FT of 1                                       | CD 8              |
|     |                                        | NCB 16388 BLK B, Lot MID 9.96 FT of 2 "Robert       |                   |
|     | 19810 Shady Lane Drive                 | Cervantex Annexatn"                                 | CD 8              |
| 21  | 23460 Sherry                           | CB 4175 P-2A ABS 1261                               | ETJ               |
|     |                                        |                                                     |                   |
| 22  | 4006 Storm Oak Drive, Elmendorf, TX    | CB 4126A BLK Lot P-100 (South Oaks Estates UT-1)    | Elmendorf, Tx     |
|     | Timberline Drive - Timberline Facility |                                                     |                   |
| 23  | #75 - BCAD ID 263709                   | CB 4847 P-6 ABS 262                                 | ETJ               |
|     | Timberline Drive - Timberline Facility |                                                     |                   |
| 24  | #75 - BCAD ID 263713                   | CB 4847 P-9 ABS 262                                 | ETJ               |
| 25  | Timberline Drive - BCAD ID 263708      | CB 4847 P-5 ABS 262                                 | ETJ               |
|     |                                        |                                                     | Atascosa          |
| 26  | Trumbo Road                            | Kool Oasis UNIT 1 BLK, 2 Lot PT of 1 0.52           | County            |
| 27  | 2706 W. Southcross Boulevard           | NCB 8911, BLK 15, Lots 1 - 10                       | CD 5              |