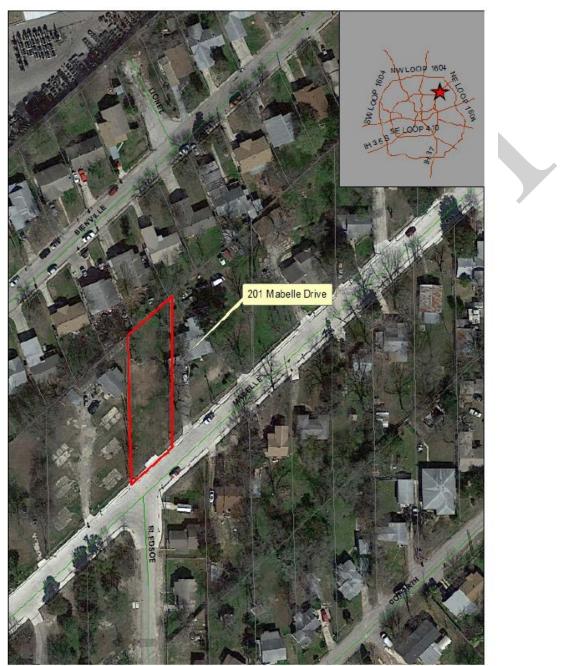

Map of Property located at Kallison Street (Property is located in the ETJ)

Map of Property located at Lost Lane (Property is located in City Council District 7)

Map of Property located at 201 Mabelle Drive (Property is located in City Council District 10)