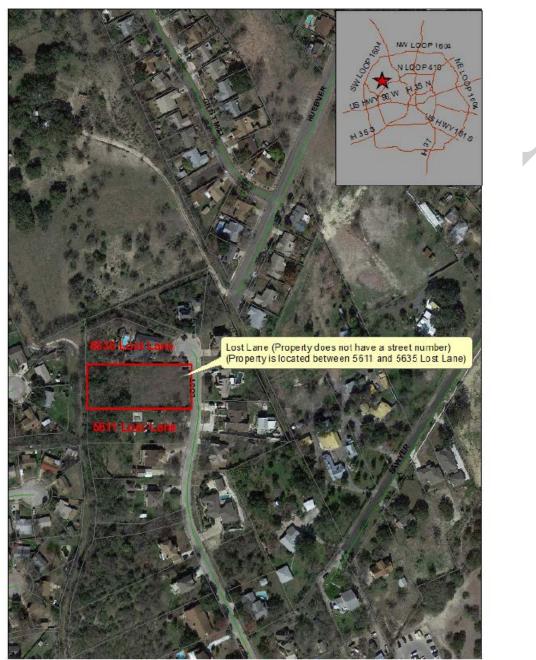

Map of Property located at Kallison Street (Property is located in the ETJ)

Map of Property located at Lost Lane (Property is located in City Council District 7)

Map of Property located at 201 Mabelle Drive (Property is located in City Council District 10)