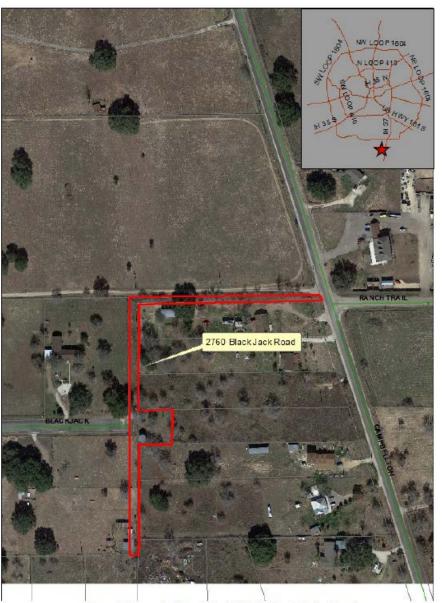

Map of Property located at 802 Best Way (Property is located in the ETJ)

Map of Property located at 2760 Black Jack Road (Property is located in the ETJ)

Map of property located at Clayton Street (Property is located in Somerset, Texas)