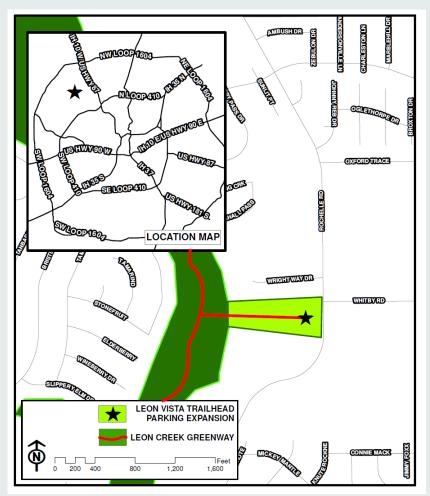

## LEON VISTA TRAILHEAD PARKING EXPANSION PROJECT

- Leon Vista Trailhead (8561 Rochelle St.)
- Connects to Leon Creek between
   Mainland Trailhead and OP Schnabel Park
- Adds 28 Parking Spaces
- Includes Low-Impact Development features
- Council District 7