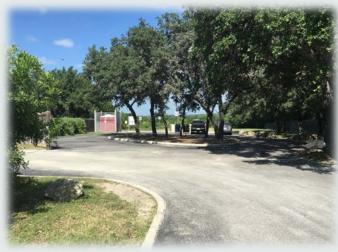

City Council
September 7, 2017
Parks and Recreation Department

#### ACTION

- Contract with Industrial Construction Company to construct the Leon Vista Trailhead Parking Expansion Project
- Construction Contract Amount \$179,942.10
- Low Qualified Bid process
- Lowest bidder was deemed nonresponsive



## LEON VISTA TRAILHEAD PARKING EXPANSION PROJECT

- Leon Vista Trailhead (8561 Rochelle St.)
- Connects to Leon Creek between
   Mainland Trailhead and OP Schnabel Park
- Adds 28 Parking Spaces
- Includes Low-Impact Development features
- Council District 7



### EXISTING TRAILHEAD







#### PARKING EXPANSION LAYOUT



# PROPOSED LOW IMPACT DEVELOPMENT FEATURES



### RECOMMENDATION

Staff recommends approval