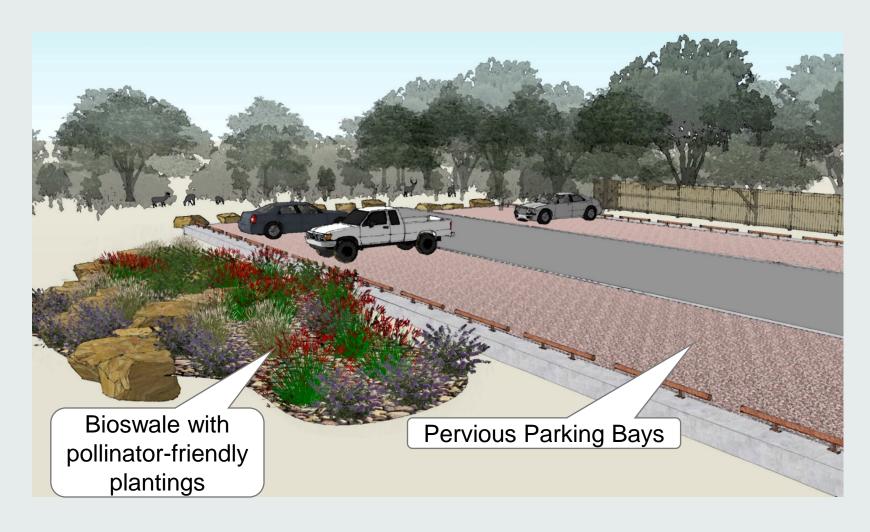

City Council
September 7, 2017
Parks and Recreation Department

#### ACTION

- Contract with Industrial Construction Company to construct the Leon Vista Trailhead Parking Expansion Project
- Construction Contract Amount \$179,942.10
- Low Qualified Bid process
- Lowest bidder was deemed nonresponsive



## LEON VISTA TRAILHEAD PARKING EXPANSION PROJECT

- Leon Vista Trailhead (8561 Rochelle St.)
- Connects to Leon Creek between
   Mainland Trailhead and OP Schnabel Park
- Adds 28 Parking Spaces
- Includes Low-Impact Development features
- Council District 7



### EXISTING TRAILHEAD







#### PARKING EXPANSION LAYOUT



# PROPOSED LOW IMPACT DEVELOPMENT FEATURES



### RECOMMENDATION

Staff recommends approval