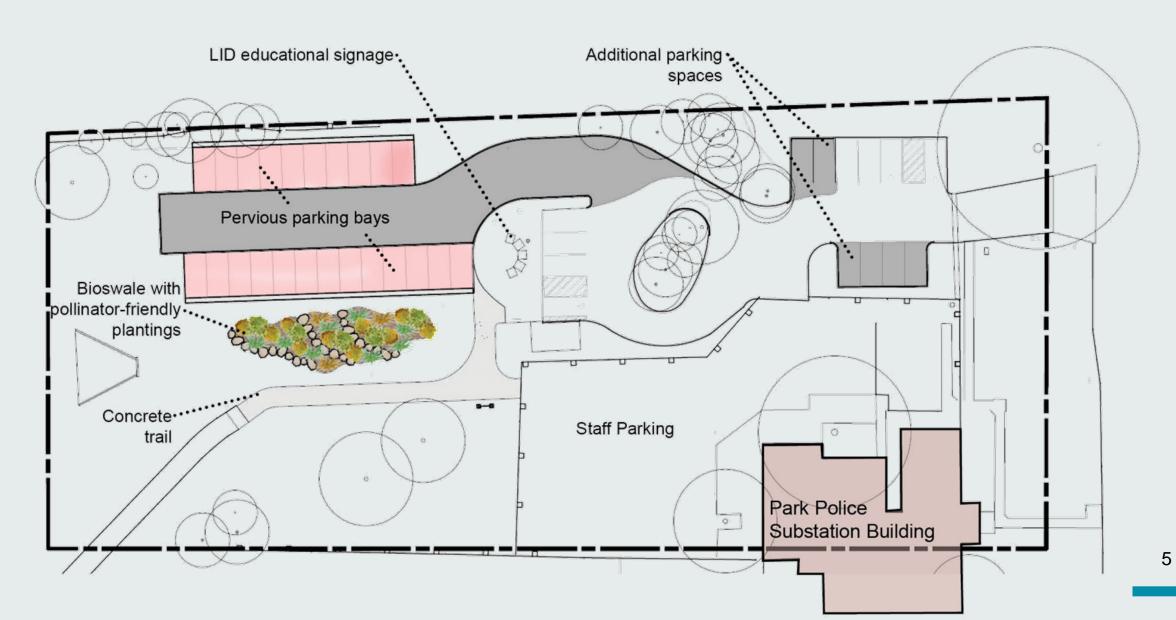

City Council
September 7, 2017
Parks and Recreation Department

#### ACTION

- Contract with Industrial Construction Company to construct the Leon Vista Trailhead Parking Expansion Project
- Construction Contract Amount \$179,942.10
- Low Qualified Bid process
- Lowest bidder was deemed nonresponsive



## LEON VISTA TRAILHEAD PARKING EXPANSION PROJECT

- Leon Vista Trailhead (8561 Rochelle St.)
- Connects to Leon Creek between
   Mainland Trailhead and OP Schnabel Park
- Adds 28 Parking Spaces
- Includes Low-Impact Development features
- Council District 7



### EXISTING TRAILHEAD







#### PARKING EXPANSION LAYOUT



# PROPOSED LOW IMPACT DEVELOPMENT FEATURES



### RECOMMENDATION

Staff recommends approval