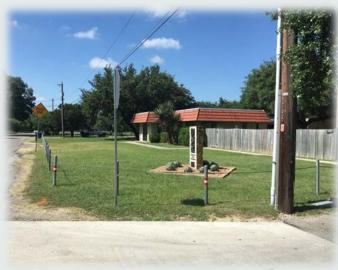

City Council
September 7, 2017
Parks and Recreation Department

#### ACTION

- Contract with Industrial Construction Company to construct the Leon Vista Trailhead Parking Expansion Project
- Construction Contract Amount \$179,942.10
- Low Qualified Bid process
- Lowest bidder was deemed nonresponsive



## LEON VISTA TRAILHEAD PARKING EXPANSION PROJECT

- Leon Vista Trailhead (8561 Rochelle St.)
- Connects to Leon Creek between
   Mainland Trailhead and OP Schnabel Park
- Adds 28 Parking Spaces
- Includes Low-Impact Development features
- Council District 7



### EXISTING TRAILHEAD







#### PARKING EXPANSION LAYOUT



# PROPOSED LOW IMPACT DEVELOPMENT FEATURES



### RECOMMENDATION

Staff recommends approval