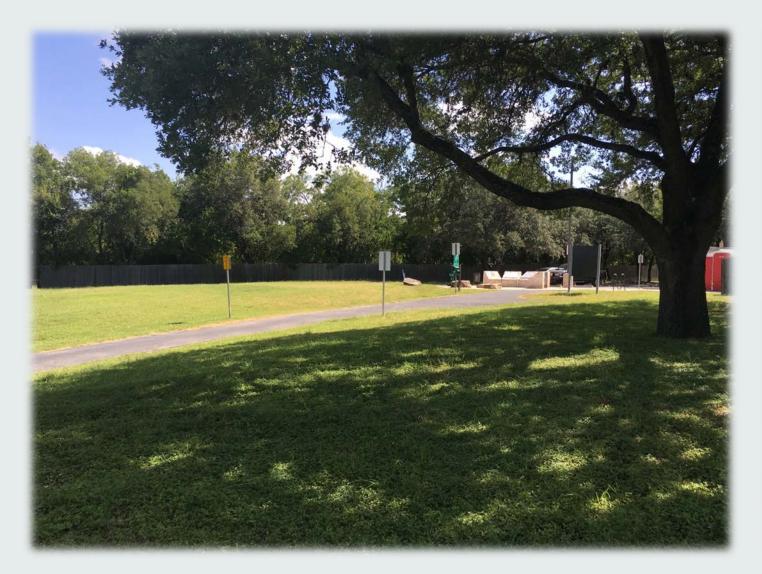

City Council
September 7, 2017
Parks and Recreation Department

#### ACTION

- Contract with Industrial Construction Company to construct the Leon Vista Trailhead Parking Expansion Project
- Construction Contract Amount \$179,942.10
- Low Qualified Bid process
- Lowest bidder was deemed nonresponsive



## LEON VISTA TRAILHEAD PARKING EXPANSION PROJECT

- Leon Vista Trailhead (8561 Rochelle St.)
- Connects to Leon Creek between
   Mainland Trailhead and OP Schnabel Park
- Adds 28 Parking Spaces
- Includes Low-Impact Development features
- Council District 7



### EXISTING TRAILHEAD







#### PARKING EXPANSION LAYOUT



# PROPOSED LOW IMPACT DEVELOPMENT FEATURES



### RECOMMENDATION

Staff recommends approval