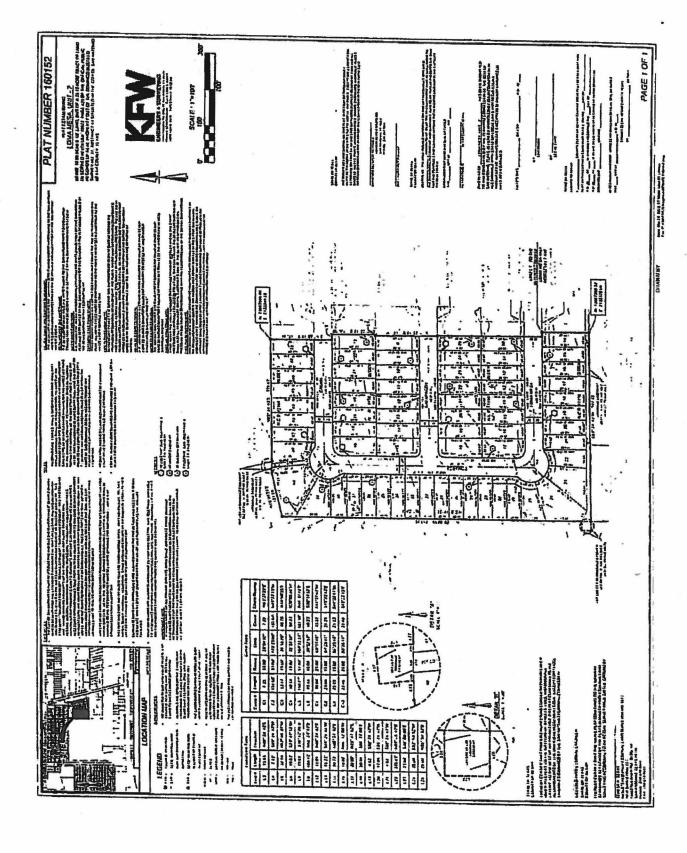

#### ARTICLE III. THE PROJECT

- 3.1 The Project consists of the development of the Project Site into a 26.36 acre residential subdivision, which shall include 139 single family housing units, a recreation area, and public improvements and as more specifically described in the plat information attached as Exhibit D.
- 3.2 The Parties acknowledge that Grantee is the previous fee-simple owner of the Project Site and has conveyed the Project Site to KB Home Lone Star Inc. ("KB Home"), as described in attached Exhibit A, Grantee has affirmed that the conveyance was necessary to cause the Project to be undertaken and completed and KB Home has affirmed through a "Waiver of Rights Agreement", attached as Exhibit E, that Grantee has the sole rights to incentives under any agreements with the City and the Board.

Exhibit A: Project Site (Special Warranty Deed)

Exhibit B: Board Resolution

Exhibit C: City Ordinance

Exhibit D: Plat, Survey with Field Notes, and Project Site Map

Exhibit E: Waiver of Rights Agreement

Exhibit F: Project Status Update Form