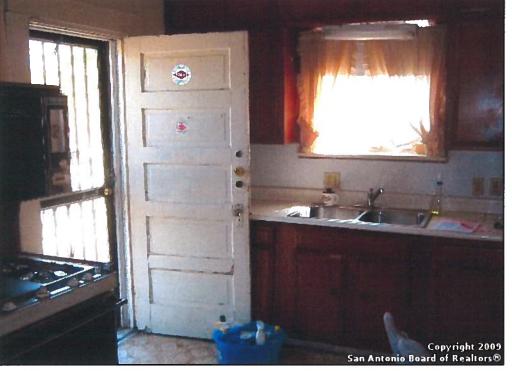

#### **FINDINGS:**

- a. The primary structure located at 514 N Pine St is a 1-story single family home constructed in the Craftsman style. The home features several elements of the architectural style, including a primary hipped roof with side gable, asymmetrical front porch, dominant front chimney, and woodlap siding. The house is a contributing structure in the Dignowity Hill Historic District. The applicant is requesting Historic Tax Certification.
- b. The scope of work largely consists of restoration work that is eligible for administrative approval, including the reopening of an enclosed front porch, removal of non-original siding and rehabilitation of siding beneath, roof replacement, painting, construction of a rear addition, and interior upgrades and modifications.
- c. Staff conducted a site visit on August 29, 2017, to examine the conditions of the property. Staff commends the applicant for undertaking its rehabilitation in a way that returns the original structure back to its historic configuration.
- d. The applicant has met all the requirements for Historic Tax Certification outlined in UDC Section 35-618 and has provided evidence to that effect to the Historic Preservation Officer.

# 2016 Pre-Rehab Assessed Value

| <b>Roofing</b><br>Removed previous roofing shingles and installed<br>shingles with no change in pitch.                                 | <b>\$4,500</b><br>new asphalt    | % of pre-renovation assessed value <b>5.28%</b> |
|----------------------------------------------------------------------------------------------------------------------------------------|----------------------------------|-------------------------------------------------|
| <b>Building Additions</b><br>Constructed a new 180 sq. ft. addition to rear of e<br>residence in-line with historic standards and cons | -                                | 13.72%                                          |
| Foundation<br>Repaired/replaced existing foundation piers.                                                                             | \$4,000                          | 4.69%                                           |
| Interior Electrical<br>Replace, repair, and add additional electrical to in<br>exterior.                                               | <b>\$8,000</b><br>Iterior and    | 9.38%                                           |
| Interior Plumbing<br>Replace, repair, and add additional electrical to in<br>exterior.                                                 | <b>\$6,000</b><br>Iterior and    | 7.03%                                           |
| Interior Kitchen<br>New cabinets, flooring, appliances, granite counte<br>fixtures, etc.                                               | <b>\$12,000</b><br>ertops,       | 14.07%                                          |
| Interior Sheetrock<br>Complete interior demo of existing sheet rock and<br>replacement.                                                | <b>\$6,000</b>                   | 7.03%                                           |
| <b>Exterior Fencing</b><br>Removal of existing chain-link fence and installati<br>wooden fence.                                        | <b>\$3,500</b><br>on of 6'       | 4.10%                                           |
| Interior Bathrooms<br>New plumbing, flooring, fixtures, toilets, showers<br>vanities, etc.                                             | <b>\$13,000</b><br>, backsplash, | 15.24%                                          |
| <b>Exterior Paint</b><br>Complete re-painting of exterior of house                                                                     | \$1,500                          | 1.76%                                           |
| Landscaping<br>New sod and other plants.                                                                                               | \$1,500                          | 1.76%                                           |
|                                                                                                                                        | Ame                              | % of pre-renovation assessed value              |
| TOTAL REHABILITATION COST                                                                                                              | \$71,700                         | 84.1%                                           |