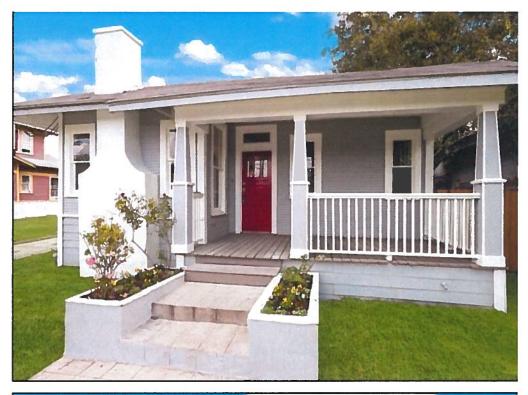

#### **FINDINGS:**

- a. The primary structure located at 514 N Pine St is a 1-story single family home constructed in the Craftsman style. The home features several elements of the architectural style, including a primary hipped roof with side gable, asymmetrical front porch, dominant front chimney, and woodlap siding. The house is a contributing structure in the Dignowity Hill Historic District. The applicant is requesting Historic Tax Certification.
- b. The scope of work largely consists of restoration work that is eligible for administrative approval, including the reopening of an enclosed front porch, removal of non-original siding and rehabilitation of siding beneath, roof replacement, painting, construction of a rear addition, and interior upgrades and modifications.
- c. Staff conducted a site visit on August 29, 2017, to examine the conditions of the property. Staff commends the applicant for undertaking its rehabilitation in a way that returns the original structure back to its historic configuration.
- d. The applicant has met all the requirements for Historic Tax Certification outlined in UDC Section 35-618 and has provided evidence to that effect to the Historic Preservation Officer.

#### **RECOMMENDATION:**

Staff recommends approval based on findings a through d.