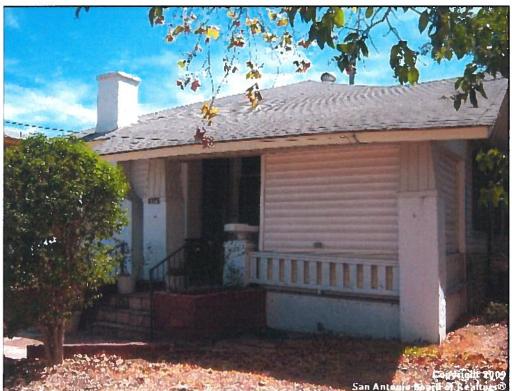

#### **FINDINGS:**

- a. The primary structure located at 514 N Pine St is a 1-story single family home constructed in the Craftsman style. The home features several elements of the architectural style, including a primary hipped roof with side gable, asymmetrical front porch, dominant front chimney, and woodlap siding. The house is a contributing structure in the Dignowity Hill Historic District. The applicant is requesting Historic Tax Certification.
- b. The scope of work largely consists of restoration work that is eligible for administrative approval, including the reopening of an enclosed front porch, removal of non-original siding and rehabilitation of siding beneath, roof replacement, painting, construction of a rear addition, and interior upgrades and modifications.
- c. Staff conducted a site visit on August 29, 2017, to examine the conditions of the property. Staff commends the applicant for undertaking its rehabilitation in a way that returns the original structure back to its historic configuration.
- d. The applicant has met all the requirements for Historic Tax Certification outlined in UDC Section 35-618 and has provided evidence to that effect to the Historic Preservation Officer.