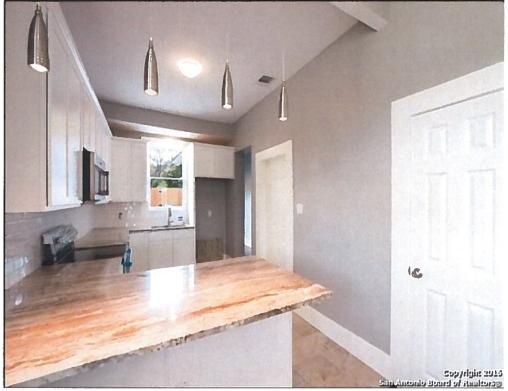

# 2016 Pre-Rehab Assessed Value

| <b>Roofing</b><br>Removed previous roofing shingles and installed<br>shingles with no change in pitch.                                 | <b>\$4,500</b><br>new asphalt    | % of pre-renovation assessed value <b>5.28%</b> |
|----------------------------------------------------------------------------------------------------------------------------------------|----------------------------------|-------------------------------------------------|
| <b>Building Additions</b><br>Constructed a new 180 sq. ft. addition to rear of e<br>residence in-line with historic standards and cons | -                                | 13.72%                                          |
| Foundation<br>Repaired/replaced existing foundation piers.                                                                             | \$4,000                          | 4.69%                                           |
| Interior Electrical<br>Replace, repair, and add additional electrical to in<br>exterior.                                               | <b>\$8,000</b><br>Iterior and    | 9.38%                                           |
| Interior Plumbing<br>Replace, repair, and add additional electrical to in<br>exterior.                                                 | <b>\$6,000</b><br>Iterior and    | 7.03%                                           |
| Interior Kitchen<br>New cabinets, flooring, appliances, granite counte<br>fixtures, etc.                                               | <b>\$12,000</b><br>ertops,       | 14.07%                                          |
| Interior Sheetrock<br>Complete interior demo of existing sheet rock and<br>replacement.                                                | <b>\$6,000</b>                   | 7.03%                                           |
| <b>Exterior Fencing</b><br>Removal of existing chain-link fence and installati<br>wooden fence.                                        | <b>\$3,500</b><br>on of 6'       | 4.10%                                           |
| Interior Bathrooms<br>New plumbing, flooring, fixtures, toilets, showers<br>vanities, etc.                                             | <b>\$13,000</b><br>, backsplash, | 15.24%                                          |
| <b>Exterior Paint</b><br>Complete re-painting of exterior of house                                                                     | \$1,500                          | 1.76%                                           |
| Landscaping<br>New sod and other plants.                                                                                               | \$1,500                          | 1.76%                                           |
|                                                                                                                                        | Ame                              | % of pre-renovation assessed value              |
| TOTAL REHABILITATION COST                                                                                                              | \$71,700                         | 84.1%                                           |