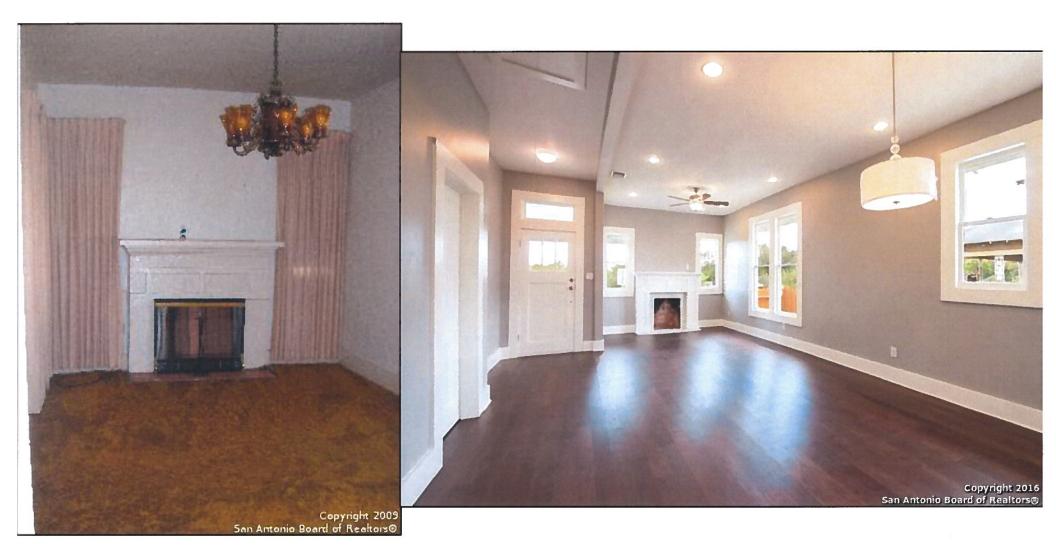

#### **FINDINGS:**

- a. The primary structure located at 514 N Pine St is a 1-story single family home constructed in the Craftsman style. The home features several elements of the architectural style, including a primary hipped roof with side gable, asymmetrical front porch, dominant front chimney, and woodlap siding. The house is a contributing structure in the Dignowity Hill Historic District. The applicant is requesting Historic Tax Certification.
- b. The scope of work largely consists of restoration work that is eligible for administrative approval, including the reopening of an enclosed front porch, removal of non-original siding and rehabilitation of siding beneath, roof replacement, painting, construction of a rear addition, and interior upgrades and modifications.
- c. Staff conducted a site visit on August 29, 2017, to examine the conditions of the property. Staff commends the applicant for undertaking its rehabilitation in a way that returns the original structure back to its historic configuration.
- d. The applicant has met all the requirements for Historic Tax Certification outlined in UDC Section 35-618 and has provided evidence to that effect to the Historic Preservation Officer.

# 2016 Pre-Rehab Assessed Value

| <b>Roofing</b><br>Removed previous roofing shingles and installed<br>shingles with no change in pitch.                                 | <b>\$4,500</b><br>new asphalt    | % of pre-renovation assessed value <b>5.28%</b> |
|----------------------------------------------------------------------------------------------------------------------------------------|----------------------------------|-------------------------------------------------|
| <b>Building Additions</b><br>Constructed a new 180 sq. ft. addition to rear of e<br>residence in-line with historic standards and cons | -                                | 13.72%                                          |
| Foundation<br>Repaired/replaced existing foundation piers.                                                                             | \$4,000                          | 4.69%                                           |
| Interior Electrical<br>Replace, repair, and add additional electrical to in<br>exterior.                                               | <b>\$8,000</b><br>Iterior and    | 9.38%                                           |
| Interior Plumbing<br>Replace, repair, and add additional electrical to in<br>exterior.                                                 | <b>\$6,000</b><br>Iterior and    | 7.03%                                           |
| Interior Kitchen<br>New cabinets, flooring, appliances, granite counte<br>fixtures, etc.                                               | <b>\$12,000</b><br>ertops,       | 14.07%                                          |
| Interior Sheetrock<br>Complete interior demo of existing sheet rock and<br>replacement.                                                | <b>\$6,000</b>                   | 7.03%                                           |
| <b>Exterior Fencing</b><br>Removal of existing chain-link fence and installati<br>wooden fence.                                        | <b>\$3,500</b><br>on of 6'       | 4.10%                                           |
| Interior Bathrooms<br>New plumbing, flooring, fixtures, toilets, showers<br>vanities, etc.                                             | <b>\$13,000</b><br>, backsplash, | 15.24%                                          |
| <b>Exterior Paint</b><br>Complete re-painting of exterior of house                                                                     | \$1,500                          | 1.76%                                           |
| Landscaping<br>New sod and other plants.                                                                                               | \$1,500                          | 1.76%                                           |
|                                                                                                                                        | Ame                              | % of pre-renovation assessed value              |
| TOTAL REHABILITATION COST                                                                                                              | \$71,700                         | 84.1%                                           |