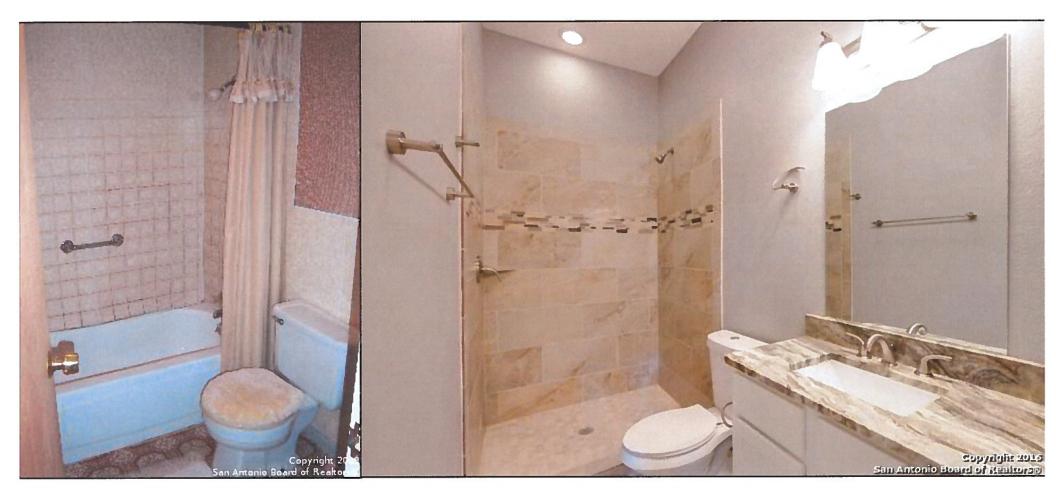

#### **FINDINGS:**

- a. The primary structure located at 514 N Pine St is a 1-story single family home constructed in the Craftsman style. The home features several elements of the architectural style, including a primary hipped roof with side gable, asymmetrical front porch, dominant front chimney, and woodlap siding. The house is a contributing structure in the Dignowity Hill Historic District. The applicant is requesting Historic Tax Certification.
- b. The scope of work largely consists of restoration work that is eligible for administrative approval, including the reopening of an enclosed front porch, removal of non-original siding and rehabilitation of siding beneath, roof replacement, painting, construction of a rear addition, and interior upgrades and modifications.
- c. Staff conducted a site visit on August 29, 2017, to examine the conditions of the property. Staff commends the applicant for undertaking its rehabilitation in a way that returns the original structure back to its historic configuration.
- d. The applicant has met all the requirements for Historic Tax Certification outlined in UDC Section 35-618 and has provided evidence to that effect to the Historic Preservation Officer.

# 2016 Pre-Rehab Assessed Value

| <b>Roofing</b><br>Removed previous roofing shingles and installed<br>shingles with no change in pitch.                                 | <b>\$4,500</b><br>new asphalt    | % of pre-renovation assessed value <b>5.28%</b> |
|----------------------------------------------------------------------------------------------------------------------------------------|----------------------------------|-------------------------------------------------|
| <b>Building Additions</b><br>Constructed a new 180 sq. ft. addition to rear of e<br>residence in-line with historic standards and cons | -                                | 13.72%                                          |
| Foundation<br>Repaired/replaced existing foundation piers.                                                                             | \$4,000                          | 4.69%                                           |
| Interior Electrical<br>Replace, repair, and add additional electrical to in<br>exterior.                                               | <b>\$8,000</b><br>Iterior and    | 9.38%                                           |
| Interior Plumbing<br>Replace, repair, and add additional electrical to in<br>exterior.                                                 | <b>\$6,000</b><br>Iterior and    | 7.03%                                           |
| Interior Kitchen<br>New cabinets, flooring, appliances, granite counte<br>fixtures, etc.                                               | <b>\$12,000</b><br>ertops,       | 14.07%                                          |
| Interior Sheetrock<br>Complete interior demo of existing sheet rock and<br>replacement.                                                | <b>\$6,000</b>                   | 7.03%                                           |
| <b>Exterior Fencing</b><br>Removal of existing chain-link fence and installati<br>wooden fence.                                        | <b>\$3,500</b><br>on of 6'       | 4.10%                                           |
| Interior Bathrooms<br>New plumbing, flooring, fixtures, toilets, showers<br>vanities, etc.                                             | <b>\$13,000</b><br>, backsplash, | 15.24%                                          |
| <b>Exterior Paint</b><br>Complete re-painting of exterior of house                                                                     | \$1,500                          | 1.76%                                           |
| Landscaping<br>New sod and other plants.                                                                                               | \$1,500                          | 1.76%                                           |
|                                                                                                                                        | Ame                              | % of pre-renovation assessed value              |
| TOTAL REHABILITATION COST                                                                                                              | \$71,700                         | 84.1%                                           |