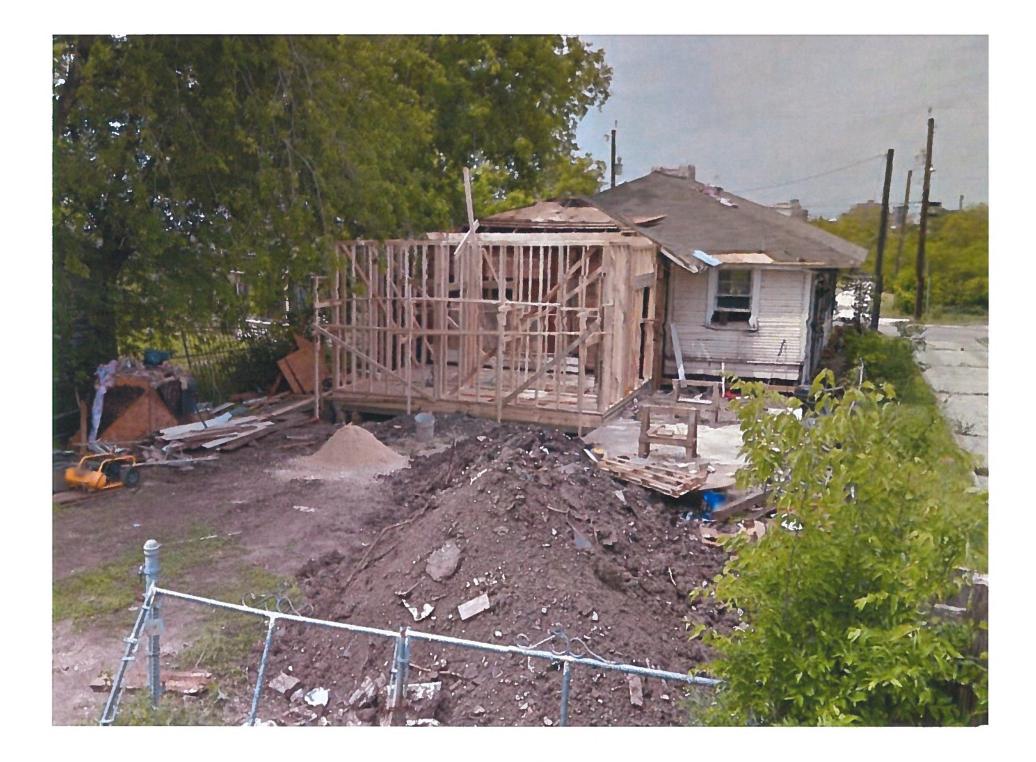

#### **FINDINGS:**

- a. The primary structure located at 514 N Pine St is a 1-story single family home constructed in the Craftsman style. The home features several elements of the architectural style, including a primary hipped roof with side gable, asymmetrical front porch, dominant front chimney, and woodlap siding. The house is a contributing structure in the Dignowity Hill Historic District. The applicant is requesting Historic Tax Certification.
- b. The scope of work largely consists of restoration work that is eligible for administrative approval, including the reopening of an enclosed front porch, removal of non-original siding and rehabilitation of siding beneath, roof replacement, painting, construction of a rear addition, and interior upgrades and modifications.
- c. Staff conducted a site visit on August 29, 2017, to examine the conditions of the property. Staff commends the applicant for undertaking its rehabilitation in a way that returns the original structure back to its historic configuration.
- d. The applicant has met all the requirements for Historic Tax Certification outlined in UDC Section 35-618 and has provided evidence to that effect to the Historic Preservation Officer.