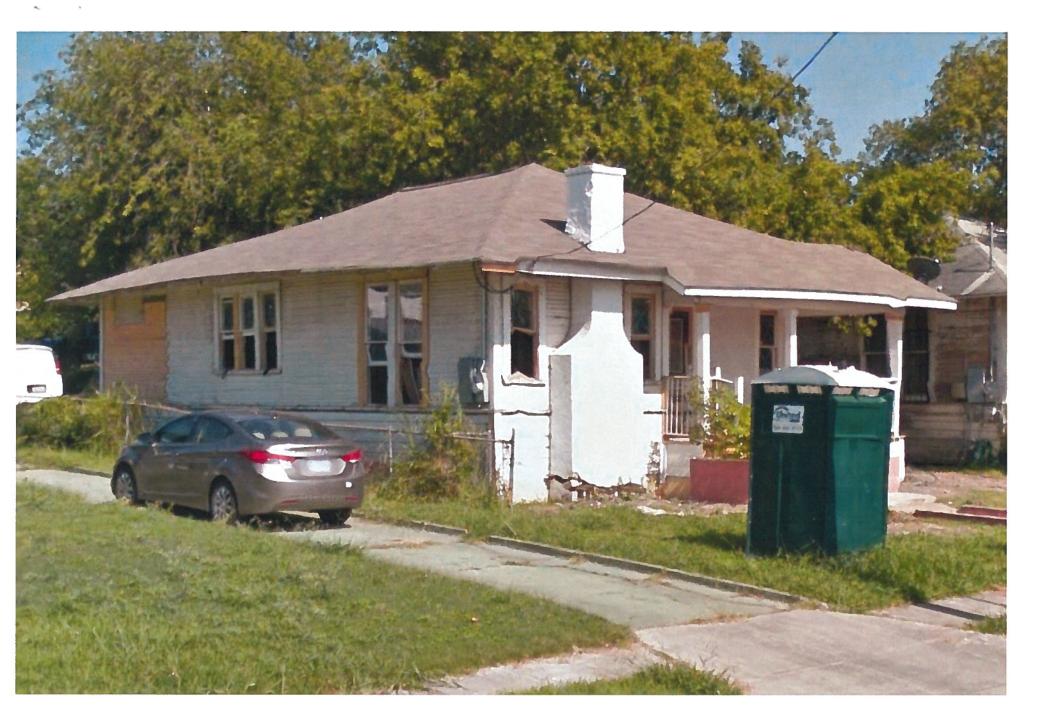

#### **FINDINGS:**

- a. The primary structure located at 514 N Pine St is a 1-story single family home constructed in the Craftsman style. The home features several elements of the architectural style, including a primary hipped roof with side gable, asymmetrical front porch, dominant front chimney, and woodlap siding. The house is a contributing structure in the Dignowity Hill Historic District. The applicant is requesting Historic Tax Certification.
- b. The scope of work largely consists of restoration work that is eligible for administrative approval, including the reopening of an enclosed front porch, removal of non-original siding and rehabilitation of siding beneath, roof replacement, painting, construction of a rear addition, and interior upgrades and modifications.
- c. Staff conducted a site visit on August 29, 2017, to examine the conditions of the property. Staff commends the applicant for undertaking its rehabilitation in a way that returns the original structure back to its historic configuration.
- d. The applicant has met all the requirements for Historic Tax Certification outlined in UDC Section 35-618 and has provided evidence to that effect to the Historic Preservation Officer.