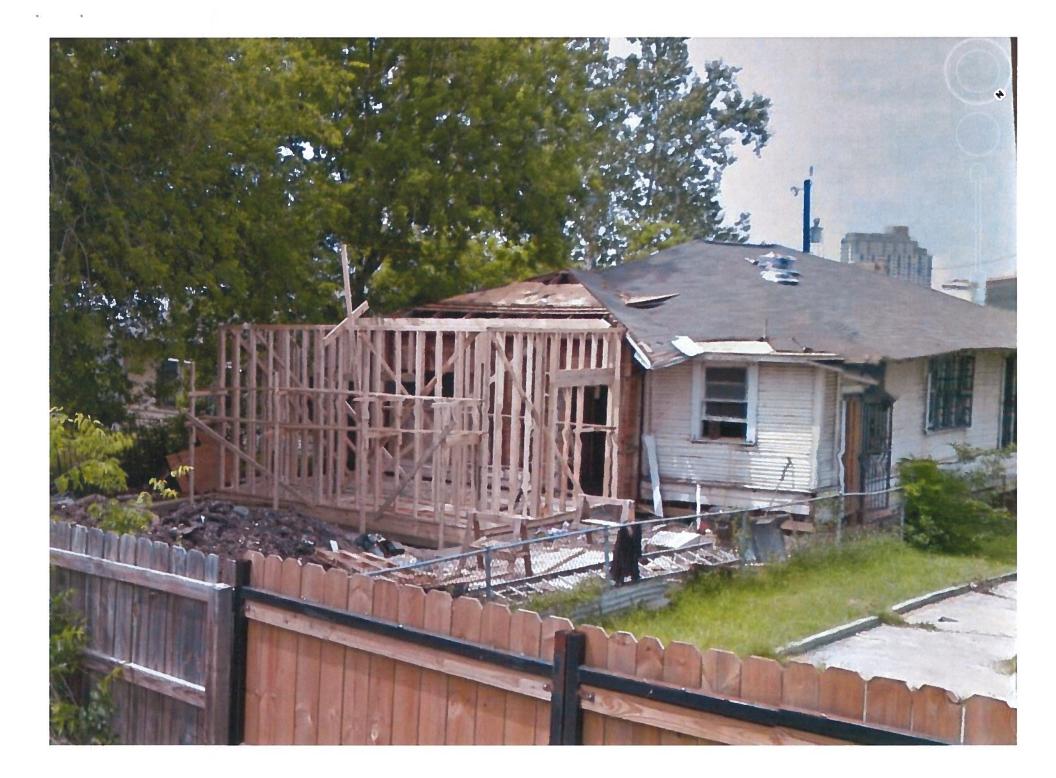

#### **FINDINGS:**

- a. The primary structure located at 514 N Pine St is a 1-story single family home constructed in the Craftsman style. The home features several elements of the architectural style, including a primary hipped roof with side gable, asymmetrical front porch, dominant front chimney, and woodlap siding. The house is a contributing structure in the Dignowity Hill Historic District. The applicant is requesting Historic Tax Certification.
- b. The scope of work largely consists of restoration work that is eligible for administrative approval, including the reopening of an enclosed front porch, removal of non-original siding and rehabilitation of siding beneath, roof replacement, painting, construction of a rear addition, and interior upgrades and modifications.
- c. Staff conducted a site visit on August 29, 2017, to examine the conditions of the property. Staff commends the applicant for undertaking its rehabilitation in a way that returns the original structure back to its historic configuration.
- d. The applicant has met all the requirements for Historic Tax Certification outlined in UDC Section 35-618 and has provided evidence to that effect to the Historic Preservation Officer.