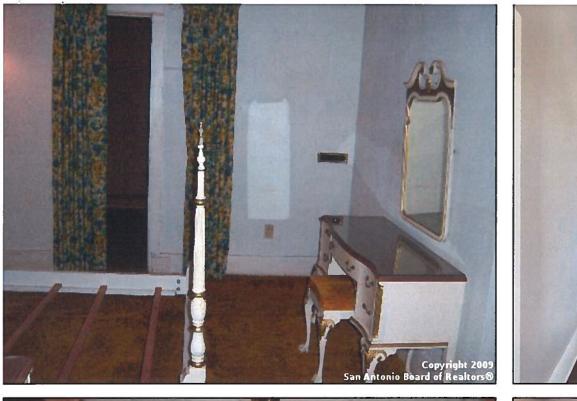

#### **FINDINGS:**

- a. The primary structure located at 514 N Pine St is a 1-story single family home constructed in the Craftsman style. The home features several elements of the architectural style, including a primary hipped roof with side gable, asymmetrical front porch, dominant front chimney, and woodlap siding. The house is a contributing structure in the Dignowity Hill Historic District. The applicant is requesting Historic Tax Certification.
- b. The scope of work largely consists of restoration work that is eligible for administrative approval, including the reopening of an enclosed front porch, removal of non-original siding and rehabilitation of siding beneath, roof replacement, painting, construction of a rear addition, and interior upgrades and modifications.
- c. Staff conducted a site visit on August 29, 2017, to examine the conditions of the property. Staff commends the applicant for undertaking its rehabilitation in a way that returns the original structure back to its historic configuration.
- d. The applicant has met all the requirements for Historic Tax Certification outlined in UDC Section 35-618 and has provided evidence to that effect to the Historic Preservation Officer.