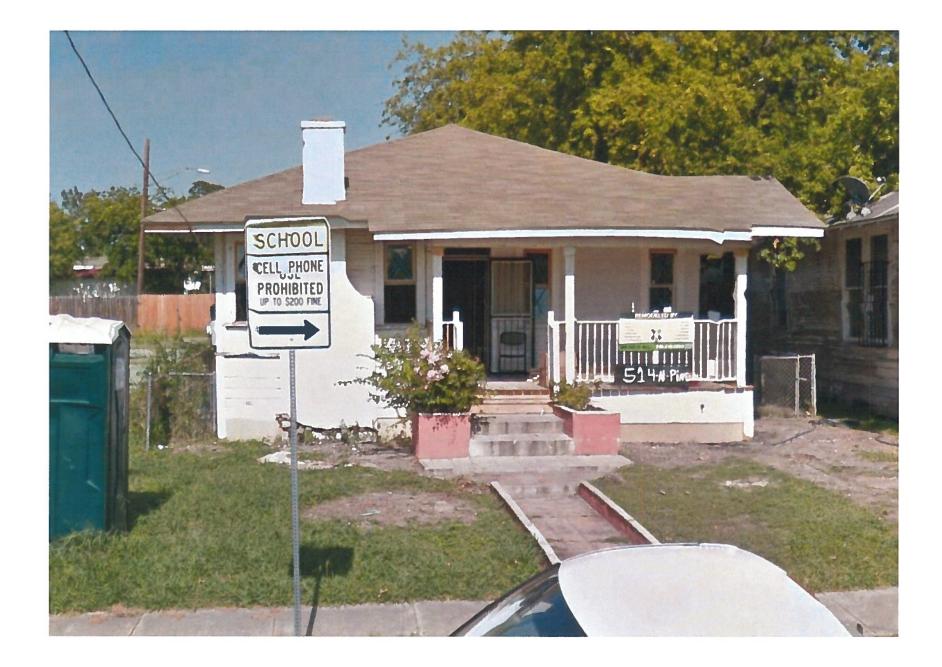

#### **FINDINGS:**

- a. The primary structure located at 514 N Pine St is a 1-story single family home constructed in the Craftsman style. The home features several elements of the architectural style, including a primary hipped roof with side gable, asymmetrical front porch, dominant front chimney, and woodlap siding. The house is a contributing structure in the Dignowity Hill Historic District. The applicant is requesting Historic Tax Certification.
- b. The scope of work largely consists of restoration work that is eligible for administrative approval, including the reopening of an enclosed front porch, removal of non-original siding and rehabilitation of siding beneath, roof replacement, painting, construction of a rear addition, and interior upgrades and modifications.
- c. Staff conducted a site visit on August 29, 2017, to examine the conditions of the property. Staff commends the applicant for undertaking its rehabilitation in a way that returns the original structure back to its historic configuration.
- d. The applicant has met all the requirements for Historic Tax Certification outlined in UDC Section 35-618 and has provided evidence to that effect to the Historic Preservation Officer.