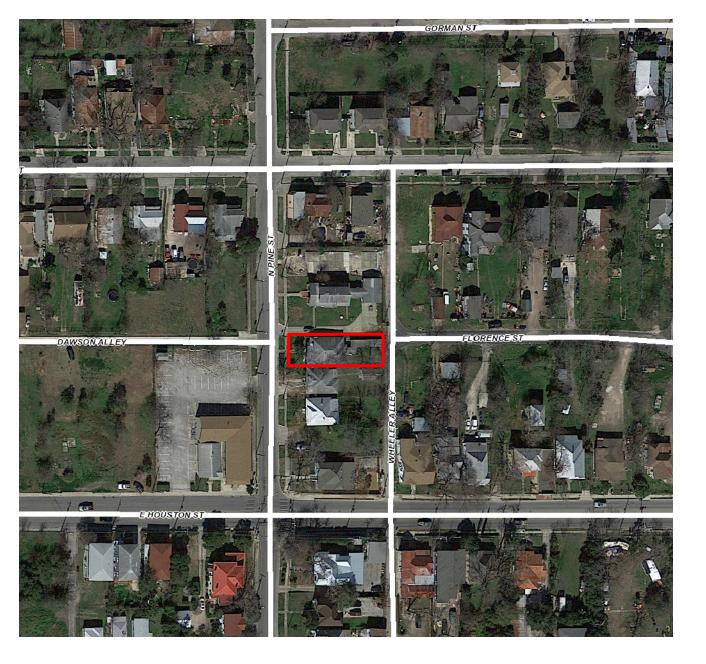

# HISTORIC AND DESIGN REVIEW COMMISSION

September 06, 2017

**HDRC CASE NO:** 2017-417 514 N PINE ST **ADDRESS:** NCB 1370 BLK 2 LOT 6 **LEGAL DESCRIPTION: ZONING:** RM-4 **CITY COUNCIL DIST.:** 2 **DISTRICT: Dignowity Hill Historic District** Aaron Retersdorf **APPLICANT:** Aaron Retersdorf **OWNER:** Historic Tax Certification **TYPE OF WORK:** 

#### **REQUEST:**

The applicant is requesting Historic Tax Certification for the property at 514 N Pine.

#### **FINDINGS:**

- a. The primary structure located at 514 N Pine St is a 1-story single family home constructed in the Craftsman style. The home features several elements of the architectural style, including a primary hipped roof with side gable, asymmetrical front porch, dominant front chimney, and woodlap siding. The house is a contributing structure in the Dignowity Hill Historic District. The applicant is requesting Historic Tax Certification.
- b. The scope of work largely consists of restoration work that is eligible for administrative approval, including the reopening of an enclosed front porch, removal of non-original siding and rehabilitation of siding beneath, roof replacement, painting, construction of a rear addition, and interior upgrades and modifications.
- c. Staff conducted a site visit on August 29, 2017, to examine the conditions of the property. Staff commends the applicant for undertaking its rehabilitation in a way that returns the original structure back to its historic configuration.
- d. The applicant has met all the requirements for Historic Tax Certification outlined in UDC Section 35-618 and has provided evidence to that effect to the Historic Preservation Officer.