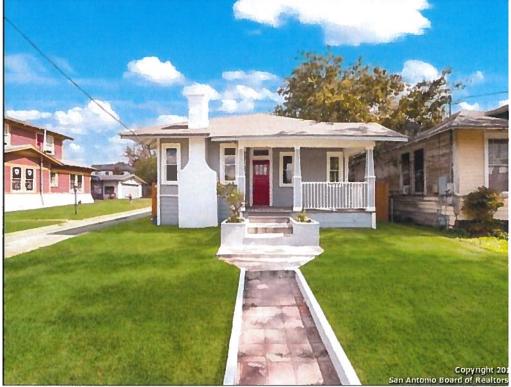

#### **FINDINGS:**

- a. The primary structure located at 514 N Pine St is a 1-story single family home constructed in the Craftsman style. The home features several elements of the architectural style, including a primary hipped roof with side gable, asymmetrical front porch, dominant front chimney, and woodlap siding. The house is a contributing structure in the Dignowity Hill Historic District. The applicant is requesting Historic Tax Certification.
- b. The scope of work largely consists of restoration work that is eligible for administrative approval, including the reopening of an enclosed front porch, removal of non-original siding and rehabilitation of siding beneath, roof replacement, painting, construction of a rear addition, and interior upgrades and modifications.
- c. Staff conducted a site visit on August 29, 2017, to examine the conditions of the property. Staff commends the applicant for undertaking its rehabilitation in a way that returns the original structure back to its historic configuration.
- d. The applicant has met all the requirements for Historic Tax Certification outlined in UDC Section 35-618 and has provided evidence to that effect to the Historic Preservation Officer.

# 2016 Pre-Rehab Assessed Value

| <b>Roofing</b><br>Removed previous roofing shingles and installed<br>shingles with no change in pitch.                                 | <b>\$4,500</b><br>new asphalt    | % of pre-renovation assessed value <b>5.28%</b> |
|----------------------------------------------------------------------------------------------------------------------------------------|----------------------------------|-------------------------------------------------|
| <b>Building Additions</b><br>Constructed a new 180 sq. ft. addition to rear of e<br>residence in-line with historic standards and cons | -                                | 13.72%                                          |
| Foundation<br>Repaired/replaced existing foundation piers.                                                                             | \$4,000                          | 4.69%                                           |
| Interior Electrical<br>Replace, repair, and add additional electrical to in<br>exterior.                                               | <b>\$8,000</b><br>Iterior and    | 9.38%                                           |
| Interior Plumbing<br>Replace, repair, and add additional electrical to in<br>exterior.                                                 | <b>\$6,000</b><br>Iterior and    | 7.03%                                           |
| Interior Kitchen<br>New cabinets, flooring, appliances, granite counte<br>fixtures, etc.                                               | <b>\$12,000</b><br>ertops,       | 14.07%                                          |
| Interior Sheetrock<br>Complete interior demo of existing sheet rock and<br>replacement.                                                | <b>\$6,000</b>                   | 7.03%                                           |
| <b>Exterior Fencing</b><br>Removal of existing chain-link fence and installati<br>wooden fence.                                        | <b>\$3,500</b><br>on of 6'       | 4.10%                                           |
| Interior Bathrooms<br>New plumbing, flooring, fixtures, toilets, showers<br>vanities, etc.                                             | <b>\$13,000</b><br>, backsplash, | 15.24%                                          |
| <b>Exterior Paint</b><br>Complete re-painting of exterior of house                                                                     | \$1,500                          | 1.76%                                           |
| Landscaping<br>New sod and other plants.                                                                                               | \$1,500                          | 1.76%                                           |
|                                                                                                                                        | Ame                              | % of pre-renovation assessed value              |
| TOTAL REHABILITATION COST                                                                                                              | \$71,700                         | 84.1%                                           |