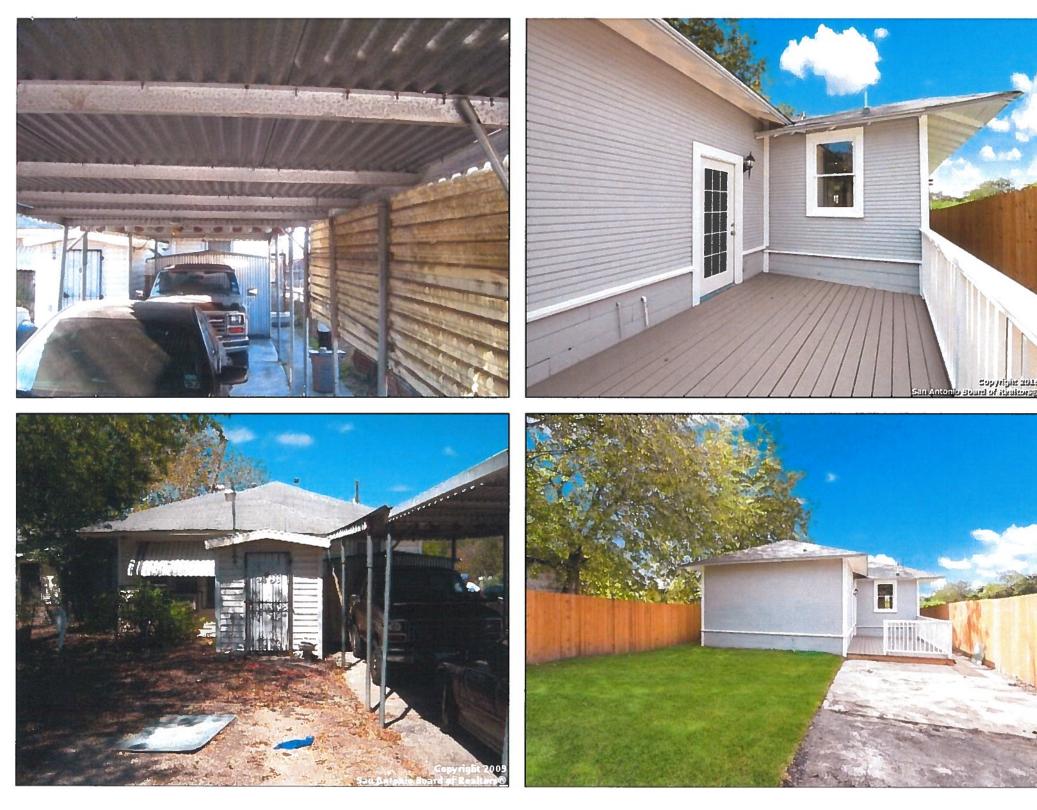

#### **FINDINGS:**

- a. The primary structure located at 514 N Pine St is a 1-story single family home constructed in the Craftsman style. The home features several elements of the architectural style, including a primary hipped roof with side gable, asymmetrical front porch, dominant front chimney, and woodlap siding. The house is a contributing structure in the Dignowity Hill Historic District. The applicant is requesting Historic Tax Certification.
- b. The scope of work largely consists of restoration work that is eligible for administrative approval, including the reopening of an enclosed front porch, removal of non-original siding and rehabilitation of siding beneath, roof replacement, painting, construction of a rear addition, and interior upgrades and modifications.
- c. Staff conducted a site visit on August 29, 2017, to examine the conditions of the property. Staff commends the applicant for undertaking its rehabilitation in a way that returns the original structure back to its historic configuration.
- d. The applicant has met all the requirements for Historic Tax Certification outlined in UDC Section 35-618 and has provided evidence to that effect to the Historic Preservation Officer.

# 2016 Pre-Rehab Assessed Value

| <b>Roofing</b><br>Removed previous roofing shingles and installed<br>shingles with no change in pitch.                                 | <b>\$4,500</b><br>new asphalt    | % of pre-renovation assessed value <b>5.28%</b> |
|----------------------------------------------------------------------------------------------------------------------------------------|----------------------------------|-------------------------------------------------|
| <b>Building Additions</b><br>Constructed a new 180 sq. ft. addition to rear of e<br>residence in-line with historic standards and cons | -                                | 13.72%                                          |
| Foundation<br>Repaired/replaced existing foundation piers.                                                                             | \$4,000                          | 4.69%                                           |
| Interior Electrical<br>Replace, repair, and add additional electrical to in<br>exterior.                                               | <b>\$8,000</b><br>Iterior and    | 9.38%                                           |
| Interior Plumbing<br>Replace, repair, and add additional electrical to in<br>exterior.                                                 | <b>\$6,000</b><br>Iterior and    | 7.03%                                           |
| Interior Kitchen<br>New cabinets, flooring, appliances, granite counte<br>fixtures, etc.                                               | <b>\$12,000</b><br>ertops,       | 14.07%                                          |
| Interior Sheetrock<br>Complete interior demo of existing sheet rock and<br>replacement.                                                | <b>\$6,000</b>                   | 7.03%                                           |
| <b>Exterior Fencing</b><br>Removal of existing chain-link fence and installati<br>wooden fence.                                        | <b>\$3,500</b><br>on of 6'       | 4.10%                                           |
| Interior Bathrooms<br>New plumbing, flooring, fixtures, toilets, showers<br>vanities, etc.                                             | <b>\$13,000</b><br>, backsplash, | 15.24%                                          |
| <b>Exterior Paint</b><br>Complete re-painting of exterior of house                                                                     | \$1,500                          | 1.76%                                           |
| Landscaping<br>New sod and other plants.                                                                                               | \$1,500                          | 1.76%                                           |
|                                                                                                                                        | Ame                              | % of pre-renovation assessed value              |
| TOTAL REHABILITATION COST                                                                                                              | \$71,700                         | 84.1%                                           |