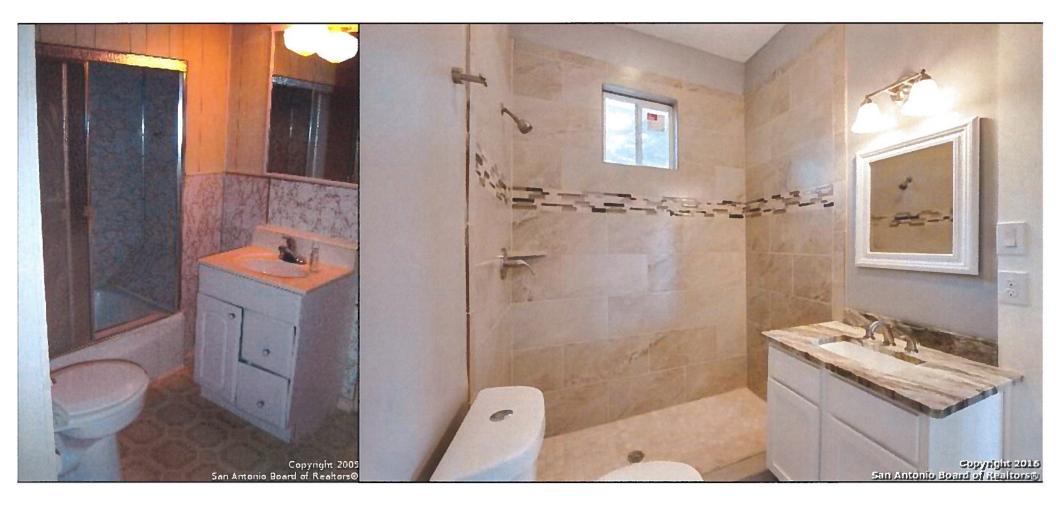

# 2016 Pre-Rehab Assessed Value

| <b>Roofing</b><br>Removed previous roofing shingles and installed<br>shingles with no change in pitch.                                 | <b>\$4,500</b><br>new asphalt    | % of pre-renovation assessed value <b>5.28%</b> |
|----------------------------------------------------------------------------------------------------------------------------------------|----------------------------------|-------------------------------------------------|
| <b>Building Additions</b><br>Constructed a new 180 sq. ft. addition to rear of e<br>residence in-line with historic standards and cons | -                                | 13.72%                                          |
| Foundation<br>Repaired/replaced existing foundation piers.                                                                             | \$4,000                          | 4.69%                                           |
| Interior Electrical<br>Replace, repair, and add additional electrical to in<br>exterior.                                               | <b>\$8,000</b><br>Iterior and    | 9.38%                                           |
| Interior Plumbing<br>Replace, repair, and add additional electrical to in<br>exterior.                                                 | <b>\$6,000</b><br>Iterior and    | 7.03%                                           |
| Interior Kitchen<br>New cabinets, flooring, appliances, granite counte<br>fixtures, etc.                                               | <b>\$12,000</b><br>ertops,       | 14.07%                                          |
| Interior Sheetrock<br>Complete interior demo of existing sheet rock and<br>replacement.                                                | <b>\$6,000</b>                   | 7.03%                                           |
| <b>Exterior Fencing</b><br>Removal of existing chain-link fence and installati<br>wooden fence.                                        | <b>\$3,500</b><br>on of 6'       | 4.10%                                           |
| Interior Bathrooms<br>New plumbing, flooring, fixtures, toilets, showers<br>vanities, etc.                                             | <b>\$13,000</b><br>, backsplash, | 15.24%                                          |
| <b>Exterior Paint</b><br>Complete re-painting of exterior of house                                                                     | \$1,500                          | 1.76%                                           |
| Landscaping<br>New sod and other plants.                                                                                               | \$1,500                          | 1.76%                                           |
|                                                                                                                                        | Ame                              | % of pre-renovation assessed value              |
| TOTAL REHABILITATION COST                                                                                                              | \$71,700                         | 84.1%                                           |