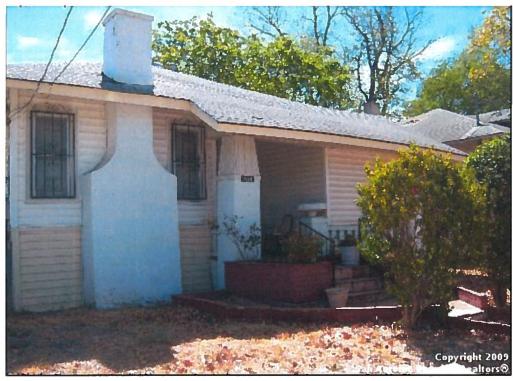

#### **FINDINGS:**

- a. The primary structure located at 514 N Pine St is a 1-story single family home constructed in the Craftsman style. The home features several elements of the architectural style, including a primary hipped roof with side gable, asymmetrical front porch, dominant front chimney, and woodlap siding. The house is a contributing structure in the Dignowity Hill Historic District. The applicant is requesting Historic Tax Certification.
- b. The scope of work largely consists of restoration work that is eligible for administrative approval, including the reopening of an enclosed front porch, removal of non-original siding and rehabilitation of siding beneath, roof replacement, painting, construction of a rear addition, and interior upgrades and modifications.
- c. Staff conducted a site visit on August 29, 2017, to examine the conditions of the property. Staff commends the applicant for undertaking its rehabilitation in a way that returns the original structure back to its historic configuration.
- d. The applicant has met all the requirements for Historic Tax Certification outlined in UDC Section 35-618 and has provided evidence to that effect to the Historic Preservation Officer.