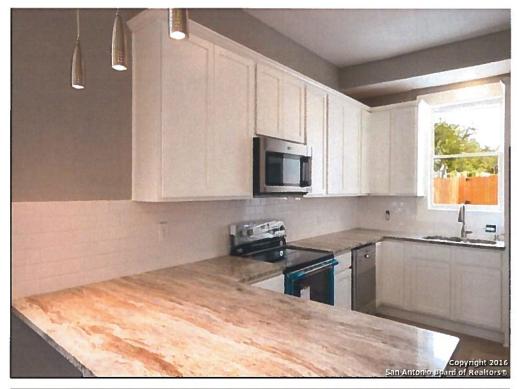

# 2016 Pre-Rehab Assessed Value

| <b>Roofing</b><br>Removed previous roofing shingles and installed<br>shingles with no change in pitch.                                 | <b>\$4,500</b><br>new asphalt    | % of pre-renovation assessed value <b>5.28%</b> |
|----------------------------------------------------------------------------------------------------------------------------------------|----------------------------------|-------------------------------------------------|
| <b>Building Additions</b><br>Constructed a new 180 sq. ft. addition to rear of e<br>residence in-line with historic standards and cons | -                                | 13.72%                                          |
| Foundation<br>Repaired/replaced existing foundation piers.                                                                             | \$4,000                          | 4.69%                                           |
| Interior Electrical<br>Replace, repair, and add additional electrical to in<br>exterior.                                               | <b>\$8,000</b><br>Iterior and    | 9.38%                                           |
| Interior Plumbing<br>Replace, repair, and add additional electrical to in<br>exterior.                                                 | <b>\$6,000</b><br>Iterior and    | 7.03%                                           |
| Interior Kitchen<br>New cabinets, flooring, appliances, granite counte<br>fixtures, etc.                                               | <b>\$12,000</b><br>ertops,       | 14.07%                                          |
| Interior Sheetrock<br>Complete interior demo of existing sheet rock and<br>replacement.                                                | <b>\$6,000</b>                   | 7.03%                                           |
| <b>Exterior Fencing</b><br>Removal of existing chain-link fence and installati<br>wooden fence.                                        | <b>\$3,500</b><br>on of 6'       | 4.10%                                           |
| Interior Bathrooms<br>New plumbing, flooring, fixtures, toilets, showers<br>vanities, etc.                                             | <b>\$13,000</b><br>, backsplash, | 15.24%                                          |
| <b>Exterior Paint</b><br>Complete re-painting of exterior of house                                                                     | \$1,500                          | 1.76%                                           |
| Landscaping<br>New sod and other plants.                                                                                               | \$1,500                          | 1.76%                                           |
|                                                                                                                                        | Ame                              | % of pre-renovation assessed value              |
| TOTAL REHABILITATION COST                                                                                                              | \$71,700                         | 84.1%                                           |