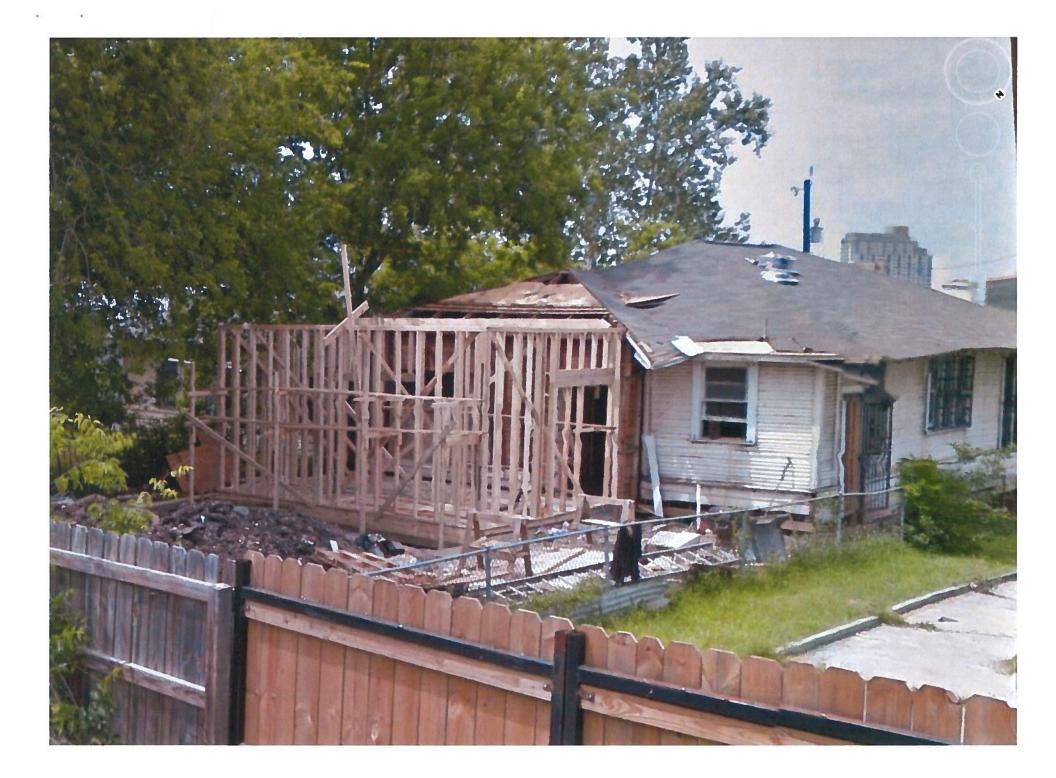

#### **FINDINGS:**

- a. The primary structure located at 514 N Pine St is a 1-story single family home constructed in the Craftsman style. The home features several elements of the architectural style, including a primary hipped roof with side gable, asymmetrical front porch, dominant front chimney, and woodlap siding. The house is a contributing structure in the Dignowity Hill Historic District. The applicant is requesting Historic Tax Verification.
- b. The applicant is requesting Historic Tax Certification as part of a different case to be heard on the September 6, 2017 HDRC agenda. The scope of work for the project is complete, largely consisted of restoration work that is eligible for administrative approval, including the reopening of an enclosed front porch, removal of non-original siding and rehabilitation of siding beneath, roof replacement, painting, construction of a rear addition, and interior upgrades and modifications.
- c. Staff conducted a site visit on August 29, 2017, to examine the conditions of the property. Staff commends the applicant for undertaking its rehabilitation in a way that returns the original structure back to its historic configuration.
- d. The applicant has met all requirements of the City's tax verification process as described in Section 35-618 of the UDC and has furnished evidence to that effect to the Historic Preservation Officer.
- e. The approval of Tax Verification by the HDRC in 2017 means that the property owners will be eligible for the Substantial Rehabilitation Tax Incentive beginning in 2018.

## 514 N. Pine Street - Rehabilition Itemized Cost

\$85,290

#### 2016 Pre-Rehab Assessed Value

| <b>Roofing</b><br>Removed previous roofing shingles and installed<br>shingles with no change in pitch.                                 | <b>\$4,500</b><br>new asphalt    | % of pre-renovation assessed value <b>5.28%</b> |
|----------------------------------------------------------------------------------------------------------------------------------------|----------------------------------|-------------------------------------------------|
| <b>Building Additions</b><br>Constructed a new 180 sq. ft. addition to rear of e<br>residence in-line with historic standards and cons | -                                | 13.72%                                          |
| Foundation<br>Repaired/replaced existing foundation piers.                                                                             | \$4,000                          | 4.69%                                           |
| Interior Electrical<br>Replace, repair, and add additional electrical to in<br>exterior.                                               | <b>\$8,000</b><br>Iterior and    | 9.38%                                           |
| Interior Plumbing<br>Replace, repair, and add additional electrical to in<br>exterior.                                                 | <b>\$6,000</b><br>Iterior and    | 7.03%                                           |
| Interior Kitchen<br>New cabinets, flooring, appliances, granite counte<br>fixtures, etc.                                               | <b>\$12,000</b><br>ertops,       | 14.07%                                          |
| Interior Sheetrock<br>Complete interior demo of existing sheet rock and<br>replacement.                                                | <b>\$6,000</b>                   | 7.03%                                           |
| <b>Exterior Fencing</b><br>Removal of existing chain-link fence and installati<br>wooden fence.                                        | <b>\$3,500</b><br>on of 6'       | 4.10%                                           |
| Interior Bathrooms<br>New plumbing, flooring, fixtures, toilets, showers<br>vanities, etc.                                             | <b>\$13,000</b><br>, backsplash, | 15.24%                                          |
| <b>Exterior Paint</b><br>Complete re-painting of exterior of house                                                                     | \$1,500                          | 1.76%                                           |
| Landscaping<br>New sod and other plants.                                                                                               | \$1,500                          | 1.76%                                           |
|                                                                                                                                        | Ame                              | % of pre-renovation assessed value              |
| TOTAL REHABILITATION COST                                                                                                              | \$71,700                         | 84.1%                                           |