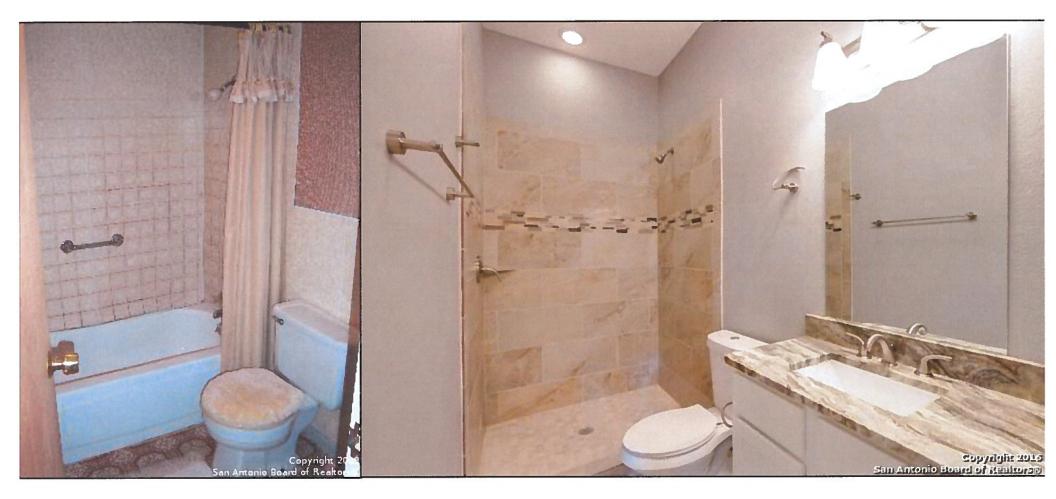

#### **FINDINGS:**

- a. The primary structure located at 514 N Pine St is a 1-story single family home constructed in the Craftsman style. The home features several elements of the architectural style, including a primary hipped roof with side gable, asymmetrical front porch, dominant front chimney, and woodlap siding. The house is a contributing structure in the Dignowity Hill Historic District. The applicant is requesting Historic Tax Verification.
- b. The applicant is requesting Historic Tax Certification as part of a different case to be heard on the September 6, 2017 HDRC agenda. The scope of work for the project is complete, largely consisted of restoration work that is eligible for administrative approval, including the reopening of an enclosed front porch, removal of non-original siding and rehabilitation of siding beneath, roof replacement, painting, construction of a rear addition, and interior upgrades and modifications.
- c. Staff conducted a site visit on August 29, 2017, to examine the conditions of the property. Staff commends the applicant for undertaking its rehabilitation in a way that returns the original structure back to its historic configuration.
- d. The applicant has met all requirements of the City's tax verification process as described in Section 35-618 of the UDC and has furnished evidence to that effect to the Historic Preservation Officer.
- e. The approval of Tax Verification by the HDRC in 2017 means that the property owners will be eligible for the Substantial Rehabilitation Tax Incentive beginning in 2018.

#### 2016 Pre-Rehab Assessed Value

| <b>Roofing</b><br>Removed previous roofing shingles and installed<br>shingles with no change in pitch.                                 | <b>\$4,500</b><br>new asphalt    | % of pre-renovation assessed value <b>5.28%</b> |
|----------------------------------------------------------------------------------------------------------------------------------------|----------------------------------|-------------------------------------------------|
| <b>Building Additions</b><br>Constructed a new 180 sq. ft. addition to rear of e<br>residence in-line with historic standards and cons | -                                | 13.72%                                          |
| Foundation<br>Repaired/replaced existing foundation piers.                                                                             | \$4,000                          | 4.69%                                           |
| Interior Electrical<br>Replace, repair, and add additional electrical to in<br>exterior.                                               | <b>\$8,000</b><br>Iterior and    | 9.38%                                           |
| Interior Plumbing<br>Replace, repair, and add additional electrical to in<br>exterior.                                                 | <b>\$6,000</b><br>Iterior and    | 7.03%                                           |
| Interior Kitchen<br>New cabinets, flooring, appliances, granite counte<br>fixtures, etc.                                               | <b>\$12,000</b><br>ertops,       | 14.07%                                          |
| Interior Sheetrock<br>Complete interior demo of existing sheet rock and<br>replacement.                                                | <b>\$6,000</b>                   | 7.03%                                           |
| <b>Exterior Fencing</b><br>Removal of existing chain-link fence and installati<br>wooden fence.                                        | <b>\$3,500</b><br>on of 6'       | 4.10%                                           |
| Interior Bathrooms<br>New plumbing, flooring, fixtures, toilets, showers<br>vanities, etc.                                             | <b>\$13,000</b><br>, backsplash, | 15.24%                                          |
| <b>Exterior Paint</b><br>Complete re-painting of exterior of house                                                                     | \$1,500                          | 1.76%                                           |
| Landscaping<br>New sod and other plants.                                                                                               | \$1,500                          | 1.76%                                           |
|                                                                                                                                        | Ame                              | % of pre-renovation assessed value              |
| TOTAL REHABILITATION COST                                                                                                              | \$71,700                         | 84.1%                                           |