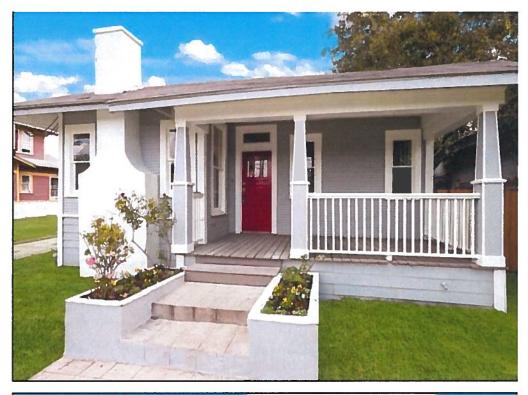

#### **FINDINGS:**

- a. The primary structure located at 514 N Pine St is a 1-story single family home constructed in the Craftsman style. The home features several elements of the architectural style, including a primary hipped roof with side gable, asymmetrical front porch, dominant front chimney, and woodlap siding. The house is a contributing structure in the Dignowity Hill Historic District. The applicant is requesting Historic Tax Verification.
- b. The applicant is requesting Historic Tax Certification as part of a different case to be heard on the September 6, 2017 HDRC agenda. The scope of work for the project is complete, largely consisted of restoration work that is eligible for administrative approval, including the reopening of an enclosed front porch, removal of non-original siding and rehabilitation of siding beneath, roof replacement, painting, construction of a rear addition, and interior upgrades and modifications.
- c. Staff conducted a site visit on August 29, 2017, to examine the conditions of the property. Staff commends the applicant for undertaking its rehabilitation in a way that returns the original structure back to its historic configuration.
- d. The applicant has met all requirements of the City's tax verification process as described in Section 35-618 of the UDC and has furnished evidence to that effect to the Historic Preservation Officer.
- e. The approval of Tax Verification by the HDRC in 2017 means that the property owners will be eligible for the Substantial Rehabilitation Tax Incentive beginning in 2018.

## **RECOMMENDATION:**

Staff recommends approval based on findings a through e.