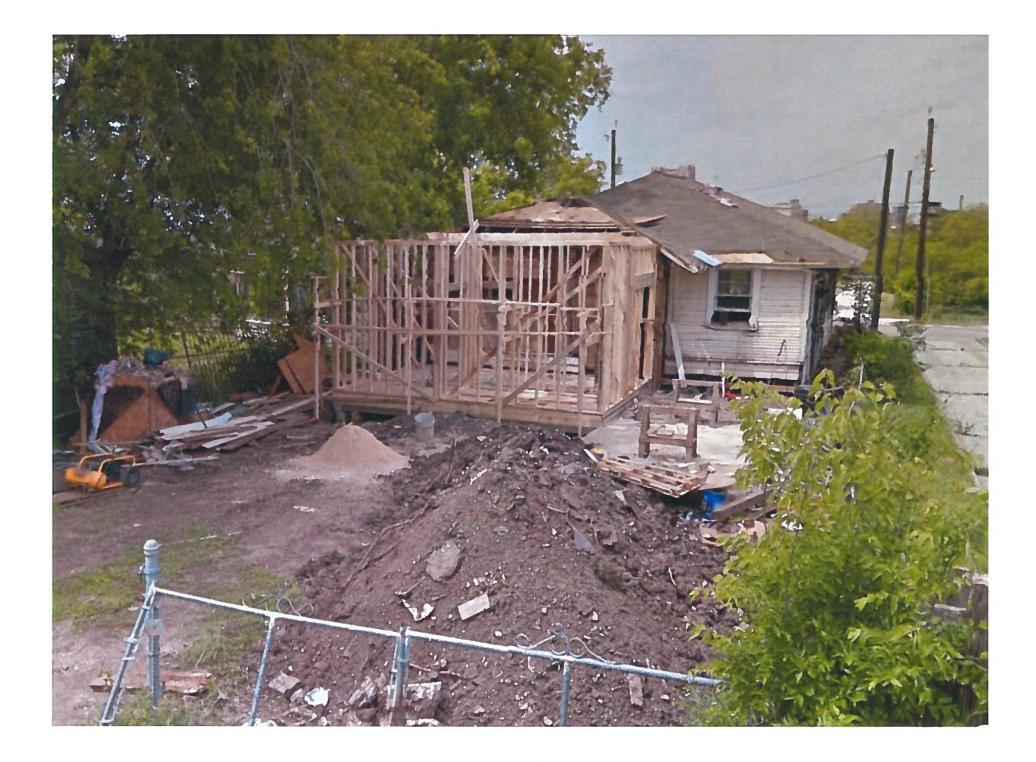

#### **FINDINGS:**

- a. The primary structure located at 514 N Pine St is a 1-story single family home constructed in the Craftsman style. The home features several elements of the architectural style, including a primary hipped roof with side gable, asymmetrical front porch, dominant front chimney, and woodlap siding. The house is a contributing structure in the Dignowity Hill Historic District. The applicant is requesting Historic Tax Verification.
- b. The applicant is requesting Historic Tax Certification as part of a different case to be heard on the September 6, 2017 HDRC agenda. The scope of work for the project is complete, largely consisted of restoration work that is eligible for administrative approval, including the reopening of an enclosed front porch, removal of non-original siding and rehabilitation of siding beneath, roof replacement, painting, construction of a rear addition, and interior upgrades and modifications.
- c. Staff conducted a site visit on August 29, 2017, to examine the conditions of the property. Staff commends the applicant for undertaking its rehabilitation in a way that returns the original structure back to its historic configuration.
- d. The applicant has met all requirements of the City's tax verification process as described in Section 35-618 of the UDC and has furnished evidence to that effect to the Historic Preservation Officer.
- e. The approval of Tax Verification by the HDRC in 2017 means that the property owners will be eligible for the Substantial Rehabilitation Tax Incentive beginning in 2018.

## 514 N. Pine Street - Rehabilition Itemized Cost

\$85,290

#### 2016 Pre-Rehab Assessed Value

| <b>Roofing</b><br>Removed previous roofing shingles and installed<br>shingles with no change in pitch.                                 | <b>\$4,500</b><br>new asphalt    | % of pre-renovation assessed value <b>5.28%</b> |
|----------------------------------------------------------------------------------------------------------------------------------------|----------------------------------|-------------------------------------------------|
| <b>Building Additions</b><br>Constructed a new 180 sq. ft. addition to rear of e<br>residence in-line with historic standards and cons | -                                | 13.72%                                          |
| Foundation<br>Repaired/replaced existing foundation piers.                                                                             | \$4,000                          | 4.69%                                           |
| Interior Electrical<br>Replace, repair, and add additional electrical to in<br>exterior.                                               | <b>\$8,000</b><br>Iterior and    | 9.38%                                           |
| Interior Plumbing<br>Replace, repair, and add additional electrical to in<br>exterior.                                                 | <b>\$6,000</b><br>Iterior and    | 7.03%                                           |
| Interior Kitchen<br>New cabinets, flooring, appliances, granite counte<br>fixtures, etc.                                               | <b>\$12,000</b><br>ertops,       | 14.07%                                          |
| Interior Sheetrock<br>Complete interior demo of existing sheet rock and<br>replacement.                                                | <b>\$6,000</b>                   | 7.03%                                           |
| <b>Exterior Fencing</b><br>Removal of existing chain-link fence and installati<br>wooden fence.                                        | <b>\$3,500</b><br>on of 6'       | 4.10%                                           |
| Interior Bathrooms<br>New plumbing, flooring, fixtures, toilets, showers<br>vanities, etc.                                             | <b>\$13,000</b><br>, backsplash, | 15.24%                                          |
| <b>Exterior Paint</b><br>Complete re-painting of exterior of house                                                                     | \$1,500                          | 1.76%                                           |
| Landscaping<br>New sod and other plants.                                                                                               | \$1,500                          | 1.76%                                           |
|                                                                                                                                        | Ame                              | % of pre-renovation assessed value              |
| TOTAL REHABILITATION COST                                                                                                              | \$71,700                         | 84.1%                                           |