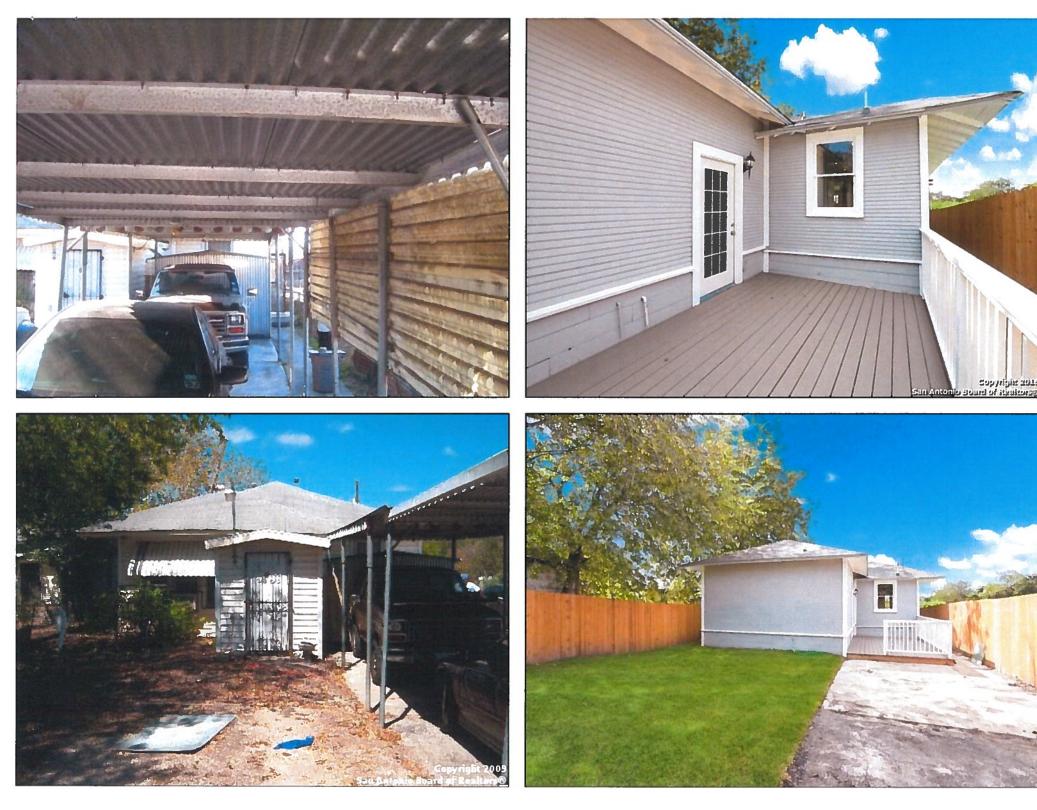

#### **FINDINGS:**

- a. The primary structure located at 514 N Pine St is a 1-story single family home constructed in the Craftsman style. The home features several elements of the architectural style, including a primary hipped roof with side gable, asymmetrical front porch, dominant front chimney, and woodlap siding. The house is a contributing structure in the Dignowity Hill Historic District. The applicant is requesting Historic Tax Verification.
- b. The applicant is requesting Historic Tax Certification as part of a different case to be heard on the September 6, 2017 HDRC agenda. The scope of work for the project is complete, largely consisted of restoration work that is eligible for administrative approval, including the reopening of an enclosed front porch, removal of non-original siding and rehabilitation of siding beneath, roof replacement, painting, construction of a rear addition, and interior upgrades and modifications.
- c. Staff conducted a site visit on August 29, 2017, to examine the conditions of the property. Staff commends the applicant for undertaking its rehabilitation in a way that returns the original structure back to its historic configuration.
- d. The applicant has met all requirements of the City's tax verification process as described in Section 35-618 of the UDC and has furnished evidence to that effect to the Historic Preservation Officer.
- e. The approval of Tax Verification by the HDRC in 2017 means that the property owners will be eligible for the Substantial Rehabilitation Tax Incentive beginning in 2018.

#### 2016 Pre-Rehab Assessed Value

| <b>Roofing</b><br>Removed previous roofing shingles and installed<br>shingles with no change in pitch.                                 | <b>\$4,500</b><br>new asphalt    | % of pre-renovation assessed value <b>5.28%</b> |
|----------------------------------------------------------------------------------------------------------------------------------------|----------------------------------|-------------------------------------------------|
| <b>Building Additions</b><br>Constructed a new 180 sq. ft. addition to rear of e<br>residence in-line with historic standards and cons | -                                | 13.72%                                          |
| Foundation<br>Repaired/replaced existing foundation piers.                                                                             | \$4,000                          | 4.69%                                           |
| Interior Electrical<br>Replace, repair, and add additional electrical to in<br>exterior.                                               | <b>\$8,000</b><br>Iterior and    | 9.38%                                           |
| Interior Plumbing<br>Replace, repair, and add additional electrical to in<br>exterior.                                                 | <b>\$6,000</b><br>Iterior and    | 7.03%                                           |
| Interior Kitchen<br>New cabinets, flooring, appliances, granite counte<br>fixtures, etc.                                               | <b>\$12,000</b><br>ertops,       | 14.07%                                          |
| Interior Sheetrock<br>Complete interior demo of existing sheet rock and<br>replacement.                                                | <b>\$6,000</b>                   | 7.03%                                           |
| <b>Exterior Fencing</b><br>Removal of existing chain-link fence and installati<br>wooden fence.                                        | <b>\$3,500</b><br>on of 6'       | 4.10%                                           |
| Interior Bathrooms<br>New plumbing, flooring, fixtures, toilets, showers<br>vanities, etc.                                             | <b>\$13,000</b><br>, backsplash, | 15.24%                                          |
| <b>Exterior Paint</b><br>Complete re-painting of exterior of house                                                                     | \$1,500                          | 1.76%                                           |
| Landscaping<br>New sod and other plants.                                                                                               | \$1,500                          | 1.76%                                           |
|                                                                                                                                        | Ame                              | % of pre-renovation assessed value              |
| TOTAL REHABILITATION COST                                                                                                              | \$71,700                         | 84.1%                                           |