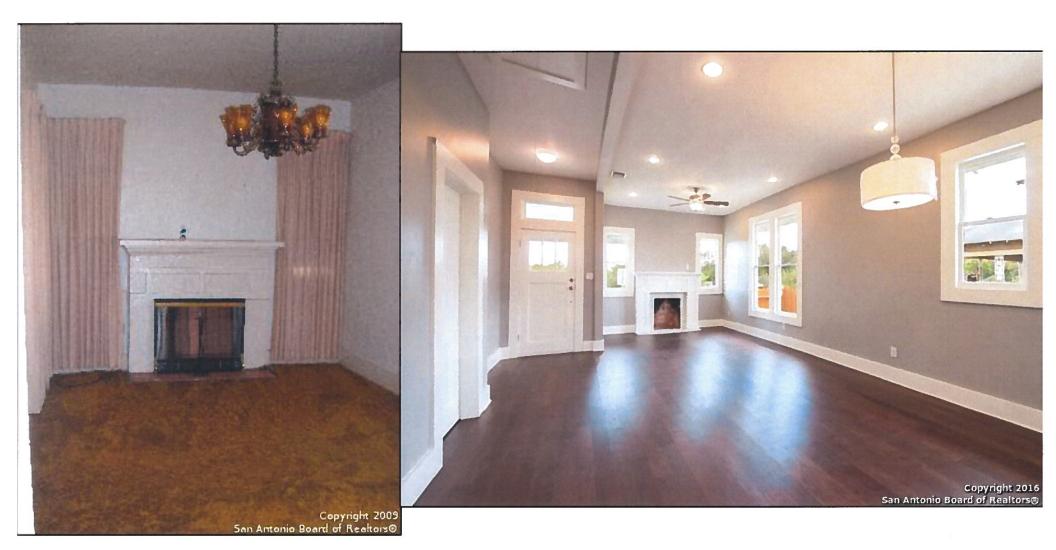

#### **FINDINGS:**

- a. The primary structure located at 514 N Pine St is a 1-story single family home constructed in the Craftsman style. The home features several elements of the architectural style, including a primary hipped roof with side gable, asymmetrical front porch, dominant front chimney, and woodlap siding. The house is a contributing structure in the Dignowity Hill Historic District. The applicant is requesting Historic Tax Verification.
- b. The applicant is requesting Historic Tax Certification as part of a different case to be heard on the September 6, 2017 HDRC agenda. The scope of work for the project is complete, largely consisted of restoration work that is eligible for administrative approval, including the reopening of an enclosed front porch, removal of non-original siding and rehabilitation of siding beneath, roof replacement, painting, construction of a rear addition, and interior upgrades and modifications.
- c. Staff conducted a site visit on August 29, 2017, to examine the conditions of the property. Staff commends the applicant for undertaking its rehabilitation in a way that returns the original structure back to its historic configuration.
- d. The applicant has met all requirements of the City's tax verification process as described in Section 35-618 of the UDC and has furnished evidence to that effect to the Historic Preservation Officer.
- e. The approval of Tax Verification by the HDRC in 2017 means that the property owners will be eligible for the Substantial Rehabilitation Tax Incentive beginning in 2018.

#### 2016 Pre-Rehab Assessed Value

| <b>Roofing</b><br>Removed previous roofing shingles and installed<br>shingles with no change in pitch.                                 | <b>\$4,500</b><br>new asphalt    | % of pre-renovation assessed value <b>5.28%</b> |
|----------------------------------------------------------------------------------------------------------------------------------------|----------------------------------|-------------------------------------------------|
| <b>Building Additions</b><br>Constructed a new 180 sq. ft. addition to rear of e<br>residence in-line with historic standards and cons | -                                | 13.72%                                          |
| Foundation<br>Repaired/replaced existing foundation piers.                                                                             | \$4,000                          | 4.69%                                           |
| Interior Electrical<br>Replace, repair, and add additional electrical to in<br>exterior.                                               | <b>\$8,000</b><br>Iterior and    | 9.38%                                           |
| Interior Plumbing<br>Replace, repair, and add additional electrical to in<br>exterior.                                                 | <b>\$6,000</b><br>Iterior and    | 7.03%                                           |
| Interior Kitchen<br>New cabinets, flooring, appliances, granite counte<br>fixtures, etc.                                               | <b>\$12,000</b><br>ertops,       | 14.07%                                          |
| Interior Sheetrock<br>Complete interior demo of existing sheet rock and<br>replacement.                                                | <b>\$6,000</b>                   | 7.03%                                           |
| <b>Exterior Fencing</b><br>Removal of existing chain-link fence and installati<br>wooden fence.                                        | <b>\$3,500</b><br>on of 6'       | 4.10%                                           |
| Interior Bathrooms<br>New plumbing, flooring, fixtures, toilets, showers<br>vanities, etc.                                             | <b>\$13,000</b><br>, backsplash, | 15.24%                                          |
| <b>Exterior Paint</b><br>Complete re-painting of exterior of house                                                                     | \$1,500                          | 1.76%                                           |
| Landscaping<br>New sod and other plants.                                                                                               | \$1,500                          | 1.76%                                           |
|                                                                                                                                        | Ame                              | % of pre-renovation assessed value              |
| TOTAL REHABILITATION COST                                                                                                              | \$71,700                         | 84.1%                                           |