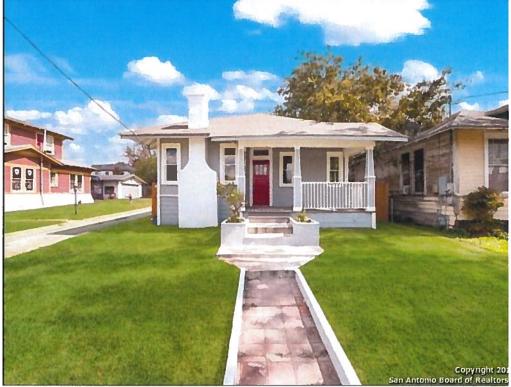

#### **FINDINGS:**

- a. The primary structure located at 514 N Pine St is a 1-story single family home constructed in the Craftsman style. The home features several elements of the architectural style, including a primary hipped roof with side gable, asymmetrical front porch, dominant front chimney, and woodlap siding. The house is a contributing structure in the Dignowity Hill Historic District. The applicant is requesting Historic Tax Verification.
- b. The applicant is requesting Historic Tax Certification as part of a different case to be heard on the September 6, 2017 HDRC agenda. The scope of work for the project is complete, largely consisted of restoration work that is eligible for administrative approval, including the reopening of an enclosed front porch, removal of non-original siding and rehabilitation of siding beneath, roof replacement, painting, construction of a rear addition, and interior upgrades and modifications.
- c. Staff conducted a site visit on August 29, 2017, to examine the conditions of the property. Staff commends the applicant for undertaking its rehabilitation in a way that returns the original structure back to its historic configuration.
- d. The applicant has met all requirements of the City's tax verification process as described in Section 35-618 of the UDC and has furnished evidence to that effect to the Historic Preservation Officer.
- e. The approval of Tax Verification by the HDRC in 2017 means that the property owners will be eligible for the Substantial Rehabilitation Tax Incentive beginning in 2018.