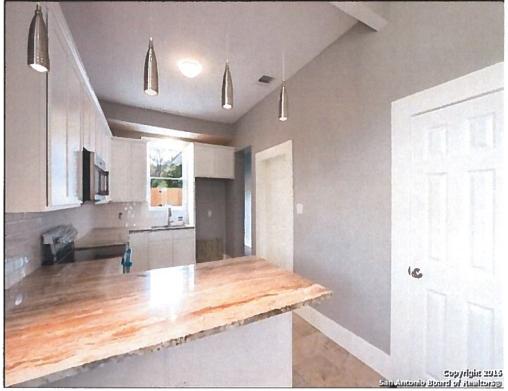

#### 2016 Pre-Rehab Assessed Value

| <b>Roofing</b><br>Removed previous roofing shingles and installed<br>shingles with no change in pitch.                                 | <b>\$4,500</b><br>new asphalt    | % of pre-renovation assessed value <b>5.28%</b> |
|----------------------------------------------------------------------------------------------------------------------------------------|----------------------------------|-------------------------------------------------|
| <b>Building Additions</b><br>Constructed a new 180 sq. ft. addition to rear of e<br>residence in-line with historic standards and cons | -                                | 13.72%                                          |
| Foundation<br>Repaired/replaced existing foundation piers.                                                                             | \$4,000                          | 4.69%                                           |
| Interior Electrical<br>Replace, repair, and add additional electrical to in<br>exterior.                                               | <b>\$8,000</b><br>Iterior and    | 9.38%                                           |
| Interior Plumbing<br>Replace, repair, and add additional electrical to in<br>exterior.                                                 | <b>\$6,000</b><br>Iterior and    | 7.03%                                           |
| Interior Kitchen<br>New cabinets, flooring, appliances, granite counte<br>fixtures, etc.                                               | <b>\$12,000</b><br>ertops,       | 14.07%                                          |
| Interior Sheetrock<br>Complete interior demo of existing sheet rock and<br>replacement.                                                | <b>\$6,000</b>                   | 7.03%                                           |
| <b>Exterior Fencing</b><br>Removal of existing chain-link fence and installati<br>wooden fence.                                        | <b>\$3,500</b><br>on of 6'       | 4.10%                                           |
| Interior Bathrooms<br>New plumbing, flooring, fixtures, toilets, showers<br>vanities, etc.                                             | <b>\$13,000</b><br>, backsplash, | 15.24%                                          |
| <b>Exterior Paint</b><br>Complete re-painting of exterior of house                                                                     | \$1,500                          | 1.76%                                           |
| Landscaping<br>New sod and other plants.                                                                                               | \$1,500                          | 1.76%                                           |
|                                                                                                                                        | Ame                              | % of pre-renovation assessed value              |
| TOTAL REHABILITATION COST                                                                                                              | \$71,700                         | 84.1%                                           |