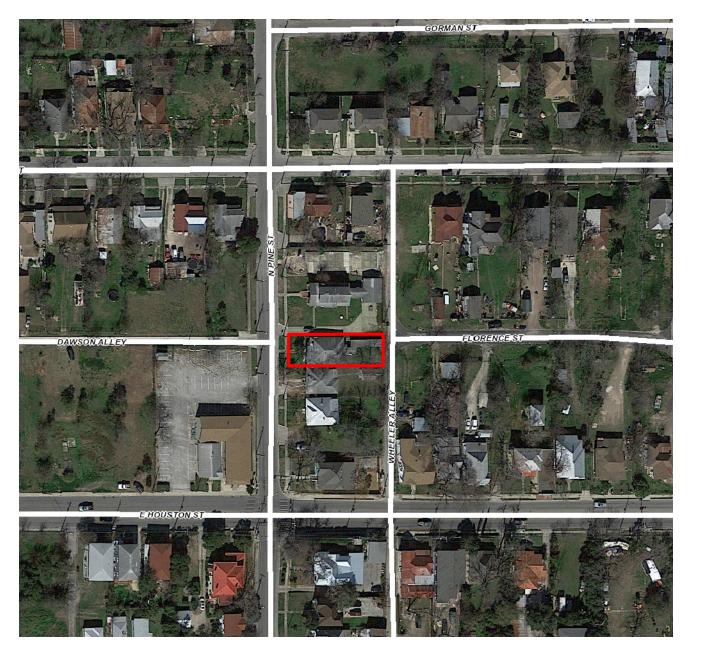

#### HISTORIC AND DESIGN REVIEW COMMISSION

September 06, 2017

HDRC CASE NO: ADDRESS: LEGAL DESCRIPTION: ZONING: CITY COUNCIL DIST.: DISTRICT: APPLICANT: OWNER: TYPE OF WORK: 2017-463 514 N PINE ST NCB 1370 BLK 2 LOT 6 RM-4 H 2 Dignowity Hill Historic District Aaron Retersdorf Aaron Retersdorf Historic Tax Verification

#### **REQUEST:**

The applicant is requesting Historic Tax Verification for the property at 514 N Pine.

#### **FINDINGS:**

- a. The primary structure located at 514 N Pine St is a 1-story single family home constructed in the Craftsman style. The home features several elements of the architectural style, including a primary hipped roof with side gable, asymmetrical front porch, dominant front chimney, and woodlap siding. The house is a contributing structure in the Dignowity Hill Historic District. The applicant is requesting Historic Tax Verification.
- b. The applicant is requesting Historic Tax Certification as part of a different case to be heard on the September 6, 2017 HDRC agenda. The scope of work for the project is complete, largely consisted of restoration work that is eligible for administrative approval, including the reopening of an enclosed front porch, removal of non-original siding and rehabilitation of siding beneath, roof replacement, painting, construction of a rear addition, and interior upgrades and modifications.
- c. Staff conducted a site visit on August 29, 2017, to examine the conditions of the property. Staff commends the applicant for undertaking its rehabilitation in a way that returns the original structure back to its historic configuration.
- d. The applicant has met all requirements of the City's tax verification process as described in Section 35-618 of the UDC and has furnished evidence to that effect to the Historic Preservation Officer.
- e. The approval of Tax Verification by the HDRC in 2017 means that the property owners will be eligible for the Substantial Rehabilitation Tax Incentive beginning in 2018.