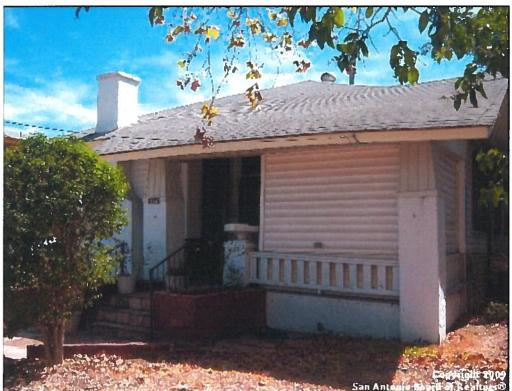

#### **FINDINGS:**

- a. The primary structure located at 514 N Pine St is a 1-story single family home constructed in the Craftsman style. The home features several elements of the architectural style, including a primary hipped roof with side gable, asymmetrical front porch, dominant front chimney, and woodlap siding. The house is a contributing structure in the Dignowity Hill Historic District. The applicant is requesting Historic Tax Verification.
- b. The applicant is requesting Historic Tax Certification as part of a different case to be heard on the September 6, 2017 HDRC agenda. The scope of work for the project is complete, largely consisted of restoration work that is eligible for administrative approval, including the reopening of an enclosed front porch, removal of non-original siding and rehabilitation of siding beneath, roof replacement, painting, construction of a rear addition, and interior upgrades and modifications.
- c. Staff conducted a site visit on August 29, 2017, to examine the conditions of the property. Staff commends the applicant for undertaking its rehabilitation in a way that returns the original structure back to its historic configuration.
- d. The applicant has met all requirements of the City's tax verification process as described in Section 35-618 of the UDC and has furnished evidence to that effect to the Historic Preservation Officer.
- e. The approval of Tax Verification by the HDRC in 2017 means that the property owners will be eligible for the Substantial Rehabilitation Tax Incentive beginning in 2018.