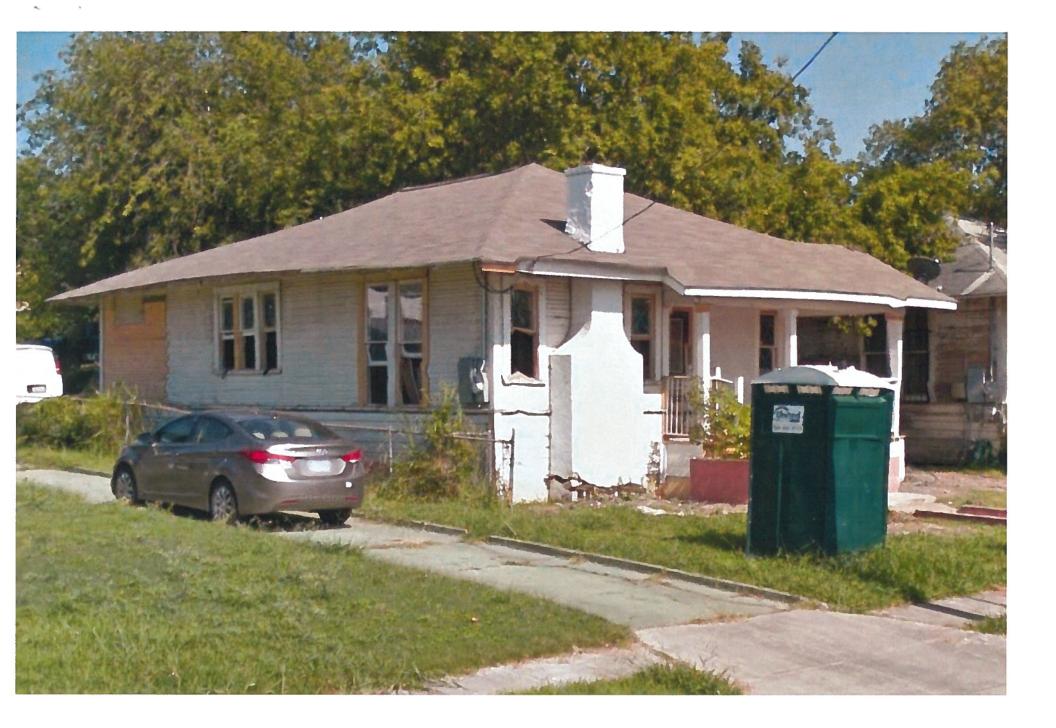

#### **FINDINGS:**

- a. The primary structure located at 514 N Pine St is a 1-story single family home constructed in the Craftsman style. The home features several elements of the architectural style, including a primary hipped roof with side gable, asymmetrical front porch, dominant front chimney, and woodlap siding. The house is a contributing structure in the Dignowity Hill Historic District. The applicant is requesting Historic Tax Verification.
- b. The applicant is requesting Historic Tax Certification as part of a different case to be heard on the September 6, 2017 HDRC agenda. The scope of work for the project is complete, largely consisted of restoration work that is eligible for administrative approval, including the reopening of an enclosed front porch, removal of non-original siding and rehabilitation of siding beneath, roof replacement, painting, construction of a rear addition, and interior upgrades and modifications.
- c. Staff conducted a site visit on August 29, 2017, to examine the conditions of the property. Staff commends the applicant for undertaking its rehabilitation in a way that returns the original structure back to its historic configuration.
- d. The applicant has met all requirements of the City's tax verification process as described in Section 35-618 of the UDC and has furnished evidence to that effect to the Historic Preservation Officer.
- e. The approval of Tax Verification by the HDRC in 2017 means that the property owners will be eligible for the Substantial Rehabilitation Tax Incentive beginning in 2018.