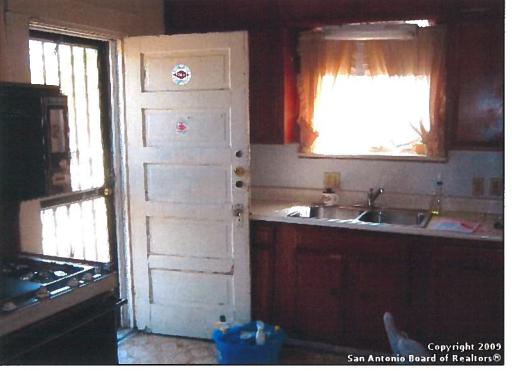

#### **FINDINGS:**

- a. The primary structure located at 514 N Pine St is a 1-story single family home constructed in the Craftsman style. The home features several elements of the architectural style, including a primary hipped roof with side gable, asymmetrical front porch, dominant front chimney, and woodlap siding. The house is a contributing structure in the Dignowity Hill Historic District. The applicant is requesting Historic Tax Verification.
- b. The applicant is requesting Historic Tax Certification as part of a different case to be heard on the September 6, 2017 HDRC agenda. The scope of work for the project is complete, largely consisted of restoration work that is eligible for administrative approval, including the reopening of an enclosed front porch, removal of non-original siding and rehabilitation of siding beneath, roof replacement, painting, construction of a rear addition, and interior upgrades and modifications.
- c. Staff conducted a site visit on August 29, 2017, to examine the conditions of the property. Staff commends the applicant for undertaking its rehabilitation in a way that returns the original structure back to its historic configuration.
- d. The applicant has met all requirements of the City's tax verification process as described in Section 35-618 of the UDC and has furnished evidence to that effect to the Historic Preservation Officer.
- e. The approval of Tax Verification by the HDRC in 2017 means that the property owners will be eligible for the Substantial Rehabilitation Tax Incentive beginning in 2018.

#### 2016 Pre-Rehab Assessed Value

| <b>Roofing</b><br>Removed previous roofing shingles and installed<br>shingles with no change in pitch.                                 | <b>\$4,500</b><br>new asphalt    | % of pre-renovation assessed value <b>5.28%</b> |
|----------------------------------------------------------------------------------------------------------------------------------------|----------------------------------|-------------------------------------------------|
| <b>Building Additions</b><br>Constructed a new 180 sq. ft. addition to rear of e<br>residence in-line with historic standards and cons | -                                | 13.72%                                          |
| Foundation<br>Repaired/replaced existing foundation piers.                                                                             | \$4,000                          | 4.69%                                           |
| Interior Electrical<br>Replace, repair, and add additional electrical to in<br>exterior.                                               | <b>\$8,000</b><br>Iterior and    | 9.38%                                           |
| Interior Plumbing<br>Replace, repair, and add additional electrical to in<br>exterior.                                                 | <b>\$6,000</b><br>Iterior and    | 7.03%                                           |
| Interior Kitchen<br>New cabinets, flooring, appliances, granite counte<br>fixtures, etc.                                               | <b>\$12,000</b><br>ertops,       | 14.07%                                          |
| Interior Sheetrock<br>Complete interior demo of existing sheet rock and<br>replacement.                                                | <b>\$6,000</b>                   | 7.03%                                           |
| <b>Exterior Fencing</b><br>Removal of existing chain-link fence and installati<br>wooden fence.                                        | <b>\$3,500</b><br>on of 6'       | 4.10%                                           |
| Interior Bathrooms<br>New plumbing, flooring, fixtures, toilets, showers<br>vanities, etc.                                             | <b>\$13,000</b><br>, backsplash, | 15.24%                                          |
| <b>Exterior Paint</b><br>Complete re-painting of exterior of house                                                                     | \$1,500                          | 1.76%                                           |
| Landscaping<br>New sod and other plants.                                                                                               | \$1,500                          | 1.76%                                           |
|                                                                                                                                        | Ame                              | % of pre-renovation assessed value              |
| TOTAL REHABILITATION COST                                                                                                              | \$71,700                         | 84.1%                                           |