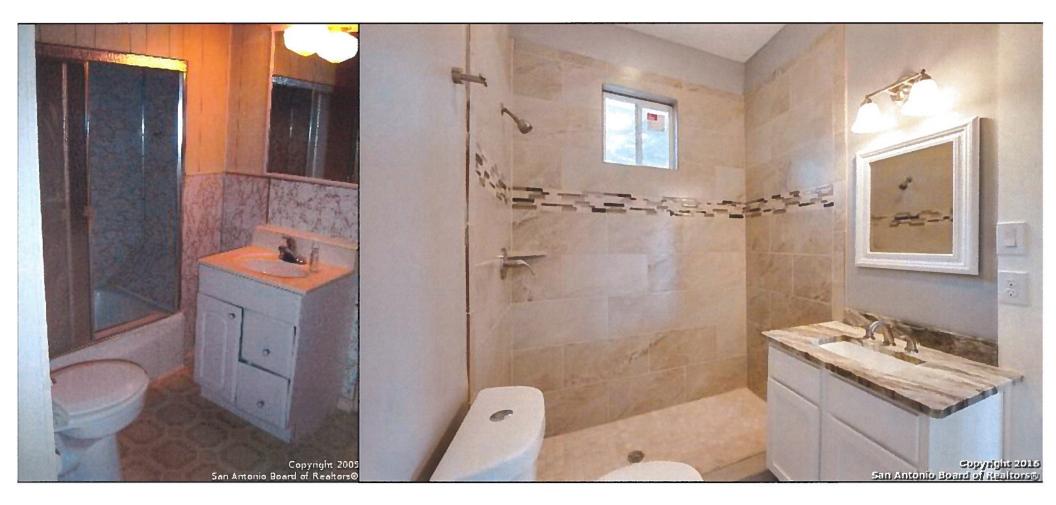

#### **FINDINGS:**

- a. The primary structure located at 514 N Pine St is a 1-story single family home constructed in the Craftsman style. The home features several elements of the architectural style, including a primary hipped roof with side gable, asymmetrical front porch, dominant front chimney, and woodlap siding. The house is a contributing structure in the Dignowity Hill Historic District. The applicant is requesting Historic Tax Verification.
- b. The applicant is requesting Historic Tax Certification as part of a different case to be heard on the September 6, 2017 HDRC agenda. The scope of work for the project is complete, largely consisted of restoration work that is eligible for administrative approval, including the reopening of an enclosed front porch, removal of non-original siding and rehabilitation of siding beneath, roof replacement, painting, construction of a rear addition, and interior upgrades and modifications.
- c. Staff conducted a site visit on August 29, 2017, to examine the conditions of the property. Staff commends the applicant for undertaking its rehabilitation in a way that returns the original structure back to its historic configuration.
- d. The applicant has met all requirements of the City's tax verification process as described in Section 35-618 of the UDC and has furnished evidence to that effect to the Historic Preservation Officer.
- e. The approval of Tax Verification by the HDRC in 2017 means that the property owners will be eligible for the Substantial Rehabilitation Tax Incentive beginning in 2018.

#### 2016 Pre-Rehab Assessed Value

| <b>Roofing</b><br>Removed previous roofing shingles and installed<br>shingles with no change in pitch.                                 | <b>\$4,500</b><br>new asphalt    | % of pre-renovation assessed value <b>5.28%</b> |
|----------------------------------------------------------------------------------------------------------------------------------------|----------------------------------|-------------------------------------------------|
| <b>Building Additions</b><br>Constructed a new 180 sq. ft. addition to rear of e<br>residence in-line with historic standards and cons | -                                | 13.72%                                          |
| Foundation<br>Repaired/replaced existing foundation piers.                                                                             | \$4,000                          | 4.69%                                           |
| Interior Electrical<br>Replace, repair, and add additional electrical to in<br>exterior.                                               | <b>\$8,000</b><br>Iterior and    | 9.38%                                           |
| Interior Plumbing<br>Replace, repair, and add additional electrical to in<br>exterior.                                                 | <b>\$6,000</b><br>Iterior and    | 7.03%                                           |
| Interior Kitchen<br>New cabinets, flooring, appliances, granite counte<br>fixtures, etc.                                               | <b>\$12,000</b><br>ertops,       | 14.07%                                          |
| Interior Sheetrock<br>Complete interior demo of existing sheet rock and<br>replacement.                                                | <b>\$6,000</b>                   | 7.03%                                           |
| <b>Exterior Fencing</b><br>Removal of existing chain-link fence and installati<br>wooden fence.                                        | <b>\$3,500</b><br>on of 6'       | 4.10%                                           |
| Interior Bathrooms<br>New plumbing, flooring, fixtures, toilets, showers<br>vanities, etc.                                             | <b>\$13,000</b><br>, backsplash, | 15.24%                                          |
| <b>Exterior Paint</b><br>Complete re-painting of exterior of house                                                                     | \$1,500                          | 1.76%                                           |
| Landscaping<br>New sod and other plants.                                                                                               | \$1,500                          | 1.76%                                           |
|                                                                                                                                        | Ame                              | % of pre-renovation assessed value              |
| TOTAL REHABILITATION COST                                                                                                              | \$71,700                         | 84.1%                                           |