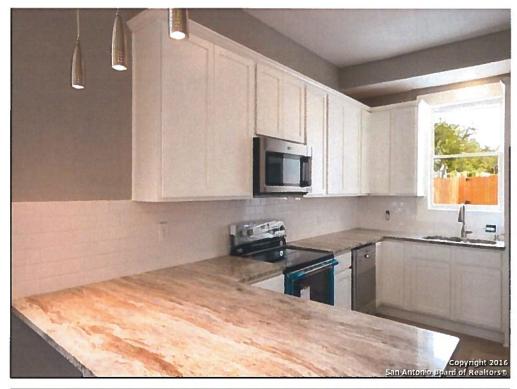

#### 2016 Pre-Rehab Assessed Value

| <b>Roofing</b><br>Removed previous roofing shingles and installed<br>shingles with no change in pitch.                                 | <b>\$4,500</b><br>new asphalt    | % of pre-renovation assessed value <b>5.28%</b> |
|----------------------------------------------------------------------------------------------------------------------------------------|----------------------------------|-------------------------------------------------|
| <b>Building Additions</b><br>Constructed a new 180 sq. ft. addition to rear of e<br>residence in-line with historic standards and cons | -                                | 13.72%                                          |
| Foundation<br>Repaired/replaced existing foundation piers.                                                                             | \$4,000                          | 4.69%                                           |
| Interior Electrical<br>Replace, repair, and add additional electrical to in<br>exterior.                                               | <b>\$8,000</b><br>Iterior and    | 9.38%                                           |
| Interior Plumbing<br>Replace, repair, and add additional electrical to in<br>exterior.                                                 | <b>\$6,000</b><br>Iterior and    | 7.03%                                           |
| Interior Kitchen<br>New cabinets, flooring, appliances, granite counte<br>fixtures, etc.                                               | <b>\$12,000</b><br>ertops,       | 14.07%                                          |
| Interior Sheetrock<br>Complete interior demo of existing sheet rock and<br>replacement.                                                | <b>\$6,000</b>                   | 7.03%                                           |
| <b>Exterior Fencing</b><br>Removal of existing chain-link fence and installati<br>wooden fence.                                        | <b>\$3,500</b><br>on of 6'       | 4.10%                                           |
| Interior Bathrooms<br>New plumbing, flooring, fixtures, toilets, showers<br>vanities, etc.                                             | <b>\$13,000</b><br>, backsplash, | 15.24%                                          |
| <b>Exterior Paint</b><br>Complete re-painting of exterior of house                                                                     | \$1,500                          | 1.76%                                           |
| Landscaping<br>New sod and other plants.                                                                                               | \$1,500                          | 1.76%                                           |
|                                                                                                                                        | Ame                              | % of pre-renovation assessed value              |
| TOTAL REHABILITATION COST                                                                                                              | \$71,700                         | 84.1%                                           |