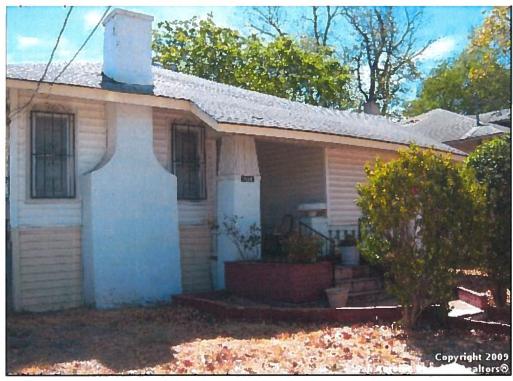

#### **FINDINGS:**

- a. The primary structure located at 514 N Pine St is a 1-story single family home constructed in the Craftsman style. The home features several elements of the architectural style, including a primary hipped roof with side gable, asymmetrical front porch, dominant front chimney, and woodlap siding. The house is a contributing structure in the Dignowity Hill Historic District. The applicant is requesting Historic Tax Verification.
- b. The applicant is requesting Historic Tax Certification as part of a different case to be heard on the September 6, 2017 HDRC agenda. The scope of work for the project is complete, largely consisted of restoration work that is eligible for administrative approval, including the reopening of an enclosed front porch, removal of non-original siding and rehabilitation of siding beneath, roof replacement, painting, construction of a rear addition, and interior upgrades and modifications.
- c. Staff conducted a site visit on August 29, 2017, to examine the conditions of the property. Staff commends the applicant for undertaking its rehabilitation in a way that returns the original structure back to its historic configuration.
- d. The applicant has met all requirements of the City's tax verification process as described in Section 35-618 of the UDC and has furnished evidence to that effect to the Historic Preservation Officer.
- e. The approval of Tax Verification by the HDRC in 2017 means that the property owners will be eligible for the Substantial Rehabilitation Tax Incentive beginning in 2018.