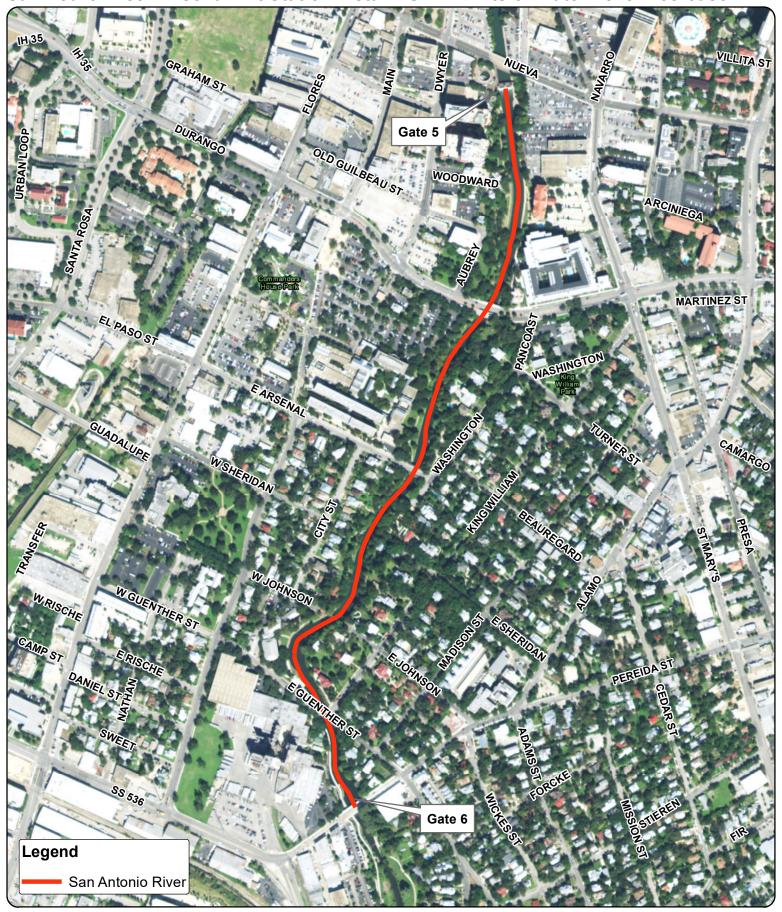

## EXHIBIT B San Pedro Creek Arsenal Lift Station Install - SAR Limits of Water Level Decrease

Disclaimer:

The GIS material included with this transmittals made available as a public service. The maps and/or data are to be used for reference and/or informational purposes only and may not have been prepared for or be suitable for legal, engineering, or surveying purposes. It does not represent an on-the-ground survey and represents only the approximate relative location of property boundaries. The data herein shall be used and relied upon only at the user's sole risk, and the user agrees to indemnify and hold harmless the San Antonio River Authority, its officials and employees from any liability arising out of the use of the data or information provided. If there are any questions about the appropriateness of this data, please email saragis@sara-tx.org.