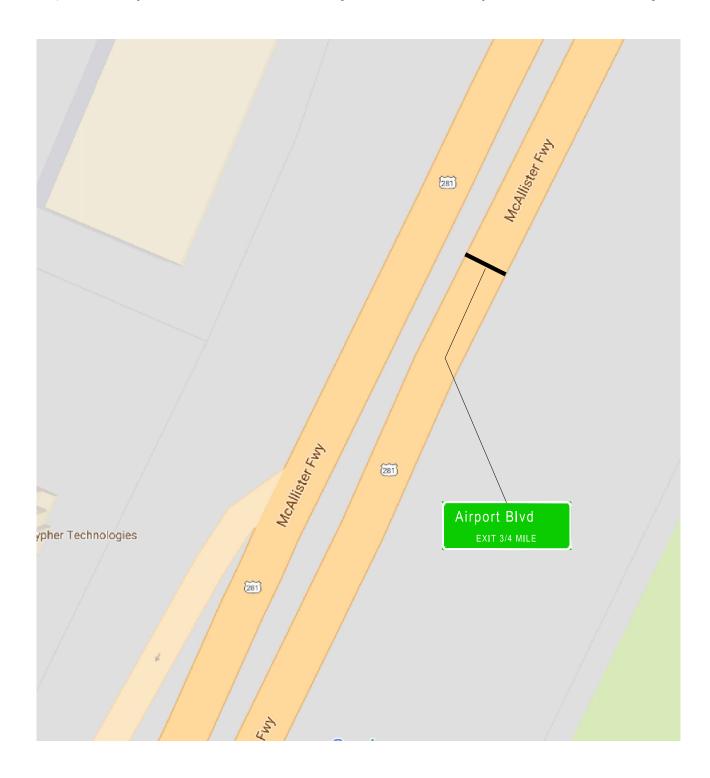

### Attachment B Location Map

In Bexar County with in City Limits of San Antonio On Highway US 281 in the vicinity of W Sunset Rd Replace Hwy 281 old Tx Dot 5 sign with new Hwy 281 Tx Dot 5 Sign