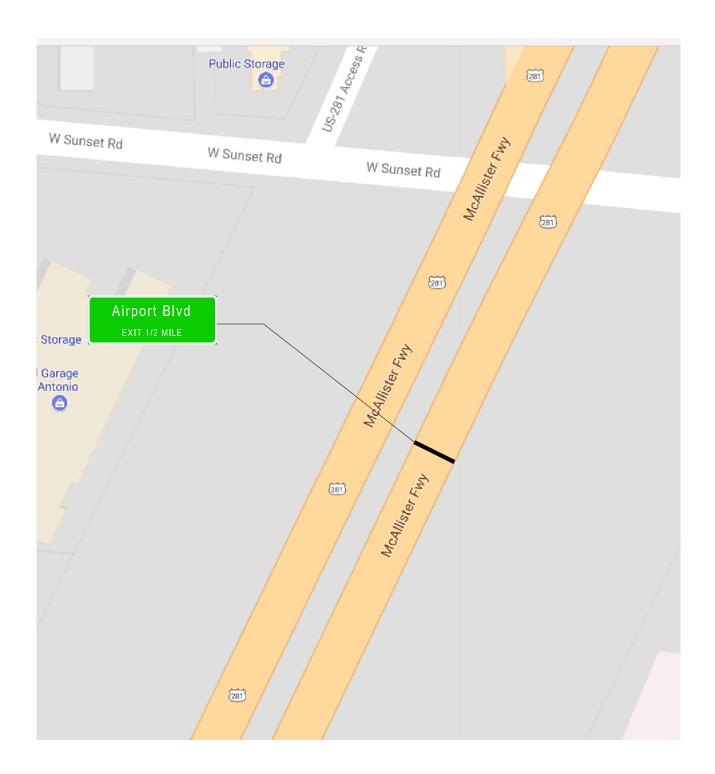

# Attachment C Location Map

# In Bexar County with in City Limits of San Antonio On Highway US 281 in the vicinity of W Sunset Rd Remove Hwy 281 old Tx Dot 6 sign