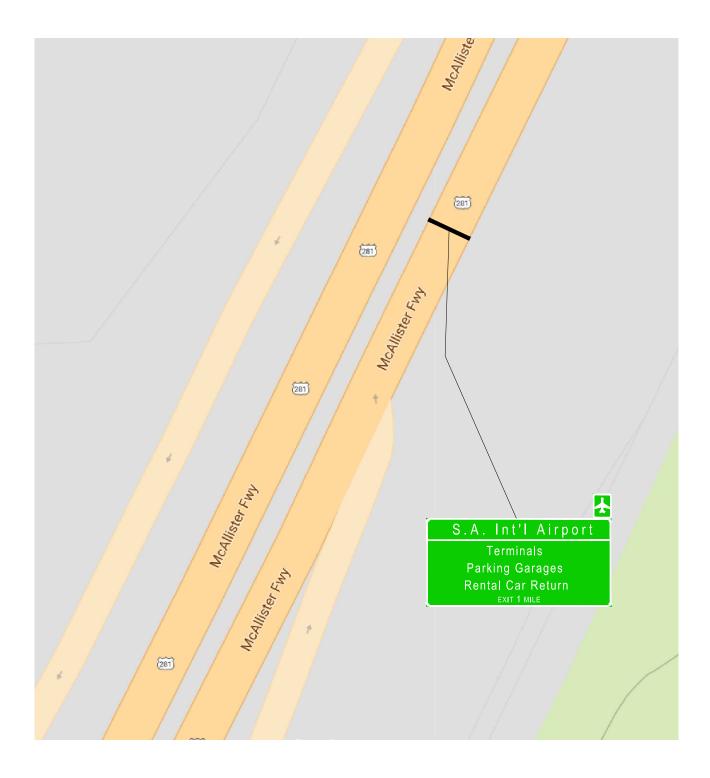

#### Attachment A Location Map

In Bexar County with in City Limits of San Antonio On Highway US 281 in the vicinity of Jones Maltsberger Rd Replace Hwy 281 old Tx Dot 4 sign with new Hwy 281 Tx Dot 4 Sign