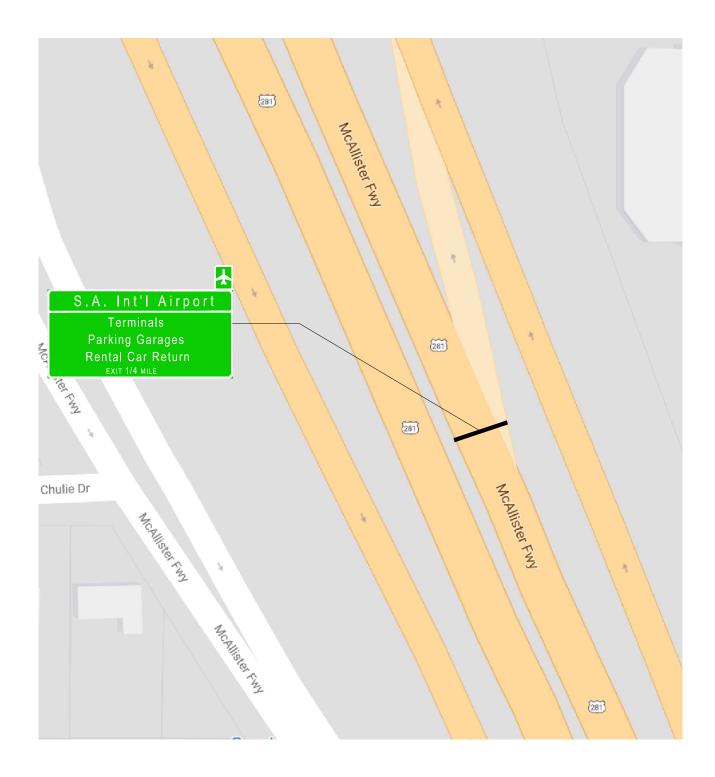

# Attachment E Location Map

In Bexar County with in City Limits of San Antonio On Highway US 281 in the vicinity of Loop 410 Replace Hwy 281 old Tx Dot 9 sign with new Hwy 281 Tx Dot 9 Sign