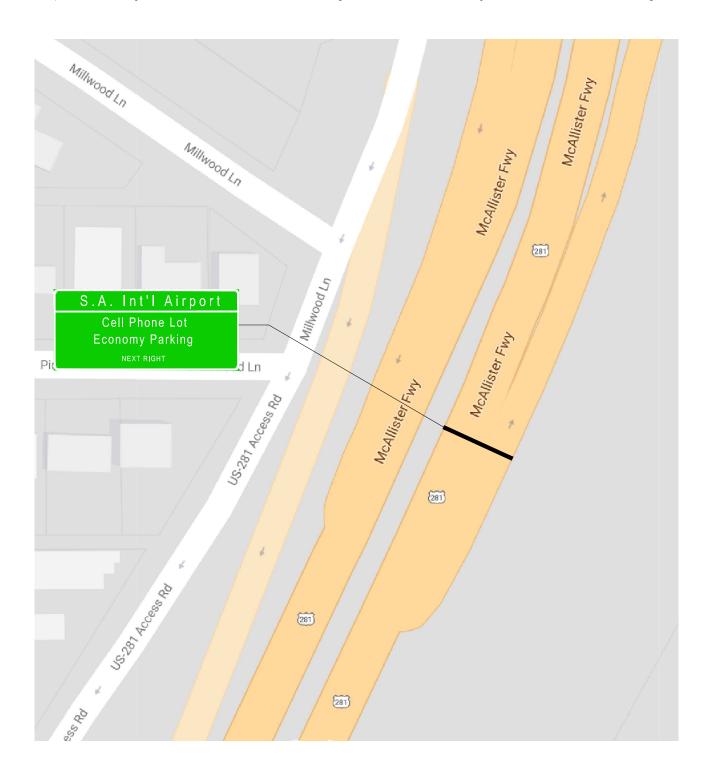

### Attachment D Location Map

In Bexar County with in City Limits of San Antonio On Highway US 281 in the vicinity of Loop 410 Replace Hwy 281 old Tx Dot 7 sign with new Hwy 281 Tx Dot 7 Sign