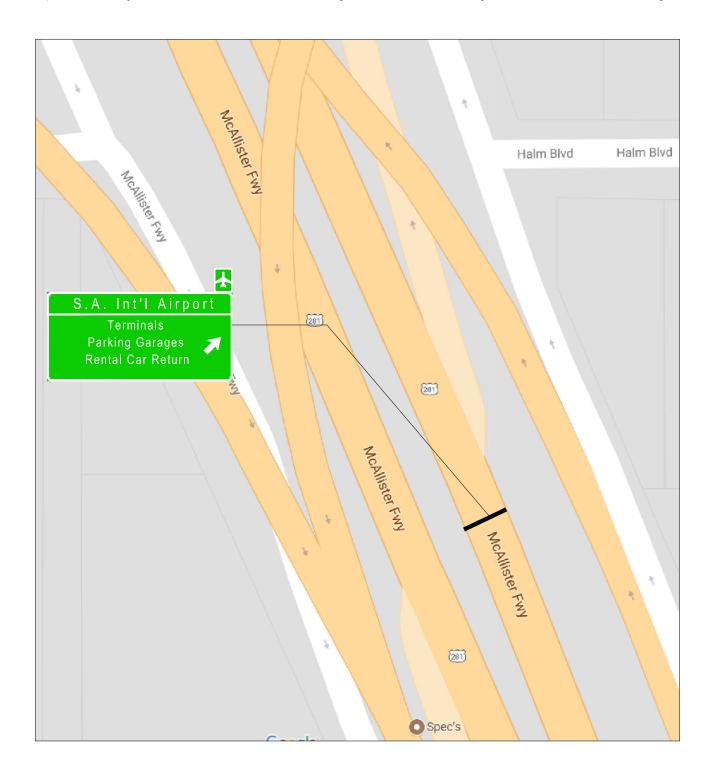

### Attachment F Location Map

In Bexar County with in City Limits of San Antonio On Highway US 281 in the vicinity of Halm Blvd Replace Hwy 281 old Tx Dot 10 sign with new Hwy 281 Tx Dot 10 Sign