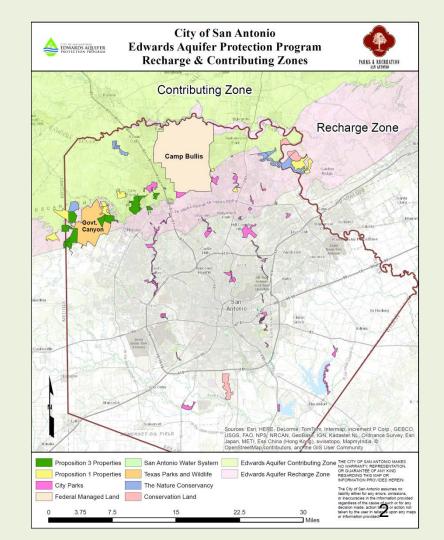

#### **Background**

- May 2015 Voters renew Proposition 1 sales tax for aquifer protection
- \$10 million dedicated for water quality projects specifically in urbanized areas of Bexar County over the aquifer Recharge or Contributing Zones

#### **Qualifying Projects**

Must be over the recharge and contributing zones in Bexar County

Seek to improve water quality in areas that do not meet or exceed current TCEQ standards

Accommodate pre- and post- project implementation assessment