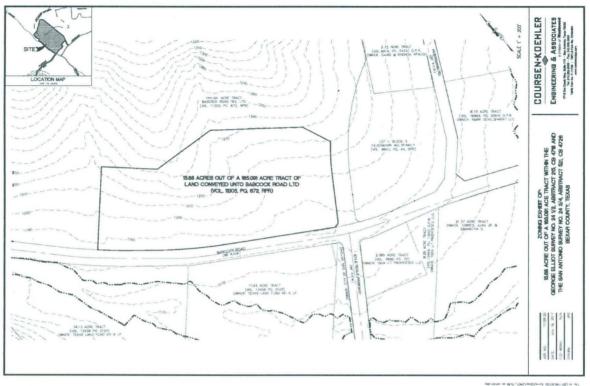

#### (G) The IH-10 East-Loop 1604 East Interchange Annexation Area:

TO: "R-4" Residential Single-Family District, "C-2" Commercial District, "C-3" General Commercial District, "MXD" Mixed Use District, "I-1" General Industrial District, "I-2" Heavy Industrial District and "AHOD" Airport Hazard Overlay District on certain properties more specifically described in **ATTACHMENT "G**" attached hereto and incorporated herein for all purposes.

**SECTION 3.** The City council approves the Mixed Use Zoning Districts in the IH-10 East - Loop 1604 East Interchange Annexation Area so long as the attached site plan made a part hereof and incorporated herein for all purposes as **EXHIBIT "G-2"** is adhered to.