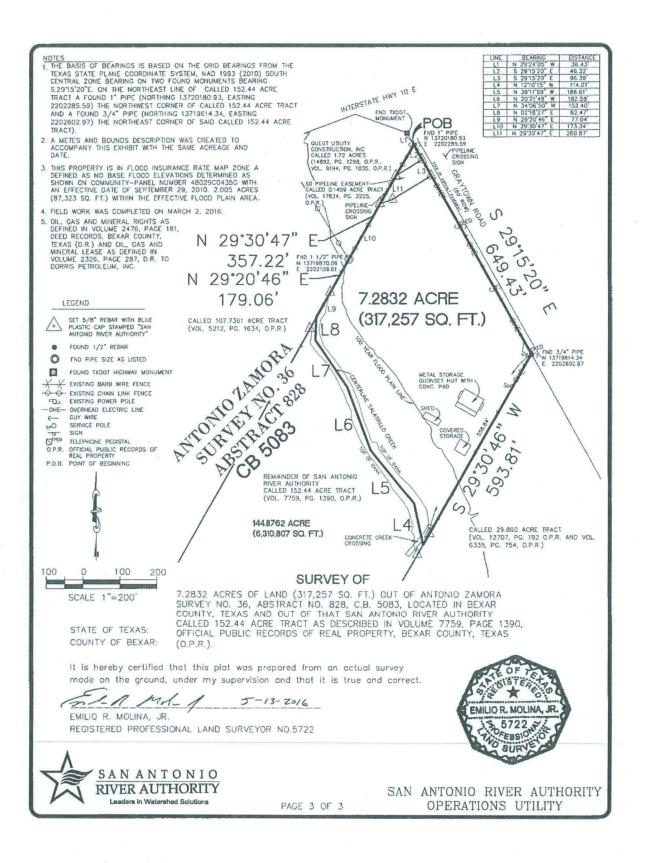

#### (G) The IH-10 East-Loop 1604 East Interchange Annexation Area:

TO: "R-4" Residential Single-Family District, "C-2" Commercial District, "C-3" General Commercial District, "MXD" Mixed Use District, "I-1" General Industrial District, "I-2" Heavy Industrial District and "AHOD" Airport Hazard Overlay District on certain properties more specifically described in **ATTACHMENT "G**" attached hereto and incorporated herein for all purposes.

**SECTION 3.** The City council approves the Mixed Use Zoning Districts in the IH-10 East - Loop 1604 East Interchange Annexation Area so long as the attached site plan made a part hereof and incorporated herein for all purposes as **EXHIBIT "G-2"** is adhered to.