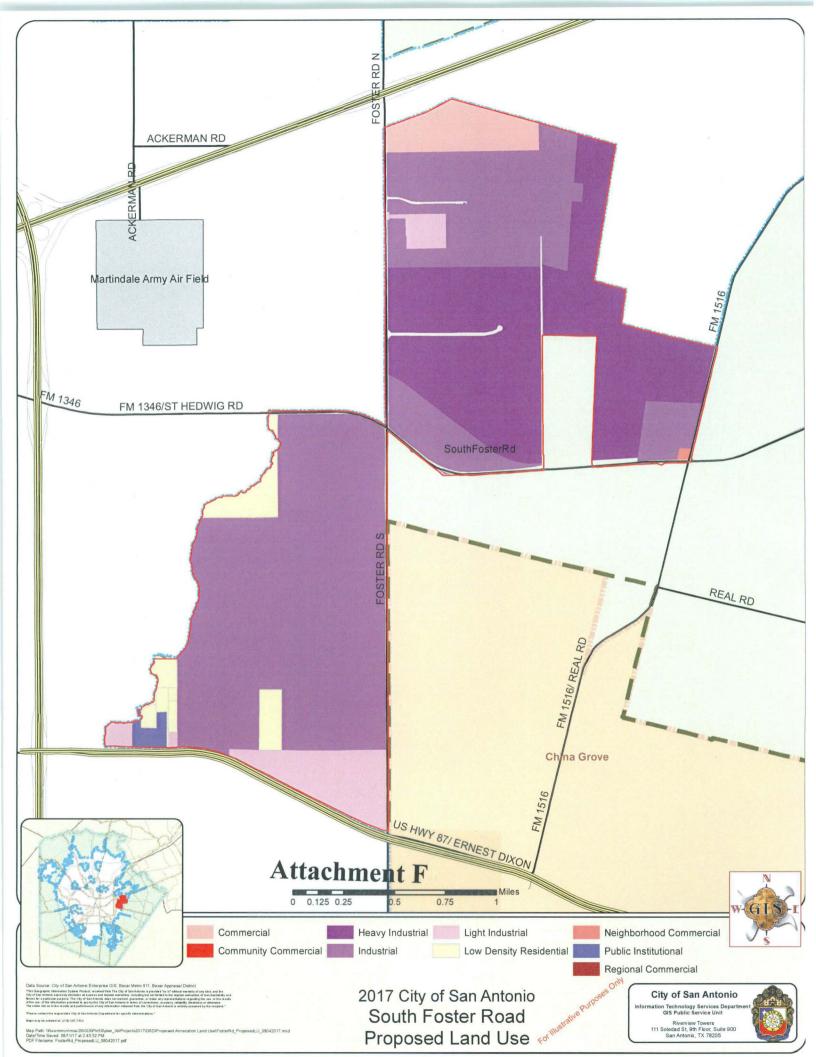

#### (F) The Foster Road Annexation Area

Amending the Eastern Triangle Community Plan and IH 10 East Perimeter Plan, by changing the future land use from "Community Commercial", "Industrial", "Low Density Residential", "Neighborhood Commercial", "Rural Living", "Public Institutional", "Medium Density Residential", "Agricultural" and "Parks Open Space" to "Industrial", "Public Institutional", "Light Industrial", "Low Density Residential", "Heavy Industrial" and "Neighborhood Commercial", on approximately 3.94 square miles located in Bexar County, Texas, generally located along Foster Road, north of Rigsby-US 87, and east of Loop 410 East, south of IH-10 East, west of FM 1516. All portions of land mentioned are depicted in **Attachment "F"** attached hereto and incorporated herein for all purposes.