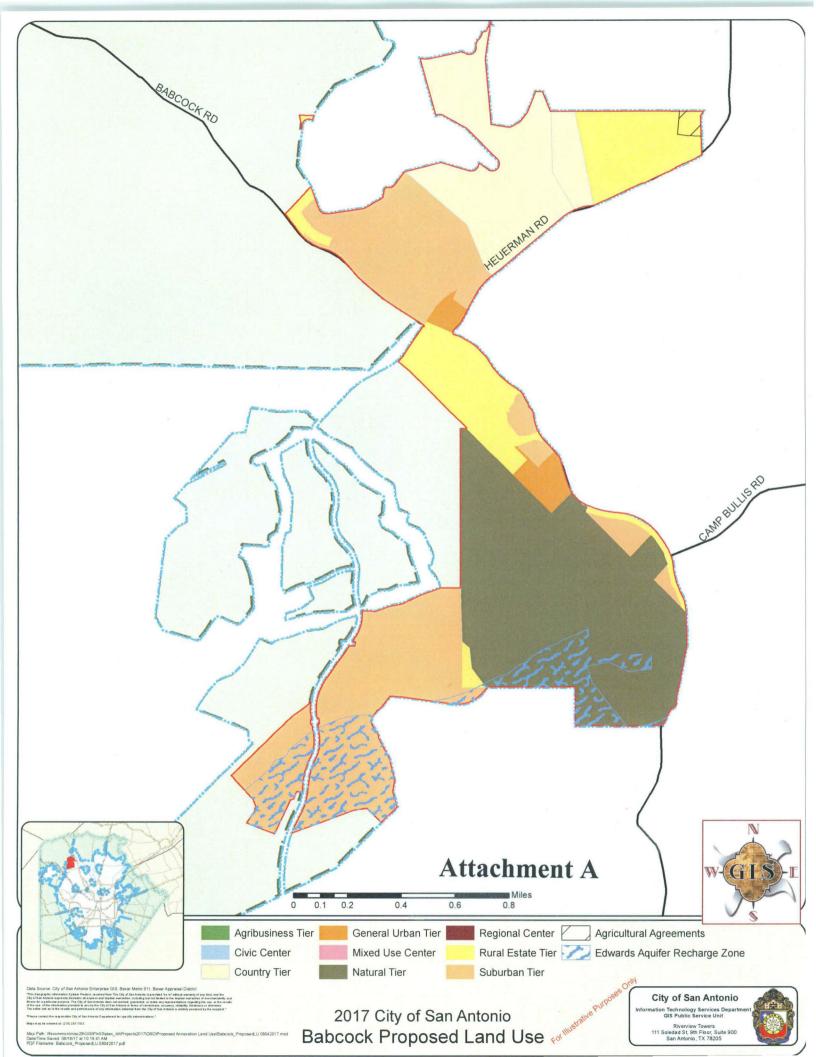

#### (A) The Babcock Road Corridor Annexation Area

Amending the North Sector Plan, by changing the future land use from "Natural Tier", "Suburban Tier", and "Rural Estate Tier" to "Country Tier", "Rural Estate Tier", "Natural Tier", "Suburban Tier", and "General Urban Tier" on approximately 1.82 square miles located in Bexar

#### SG/Jj 08/31/2017 Item No. P-1 AMENDED

County, Texas, generally located north of North Loop 1604 W, east of Scenic Loop Road, south of Cielo Vista, bounded by western and northern San Antonio city limits. All portions of land mentioned are depicted in **Attachment "A"** attached hereto and incorporated herein for all purposes.