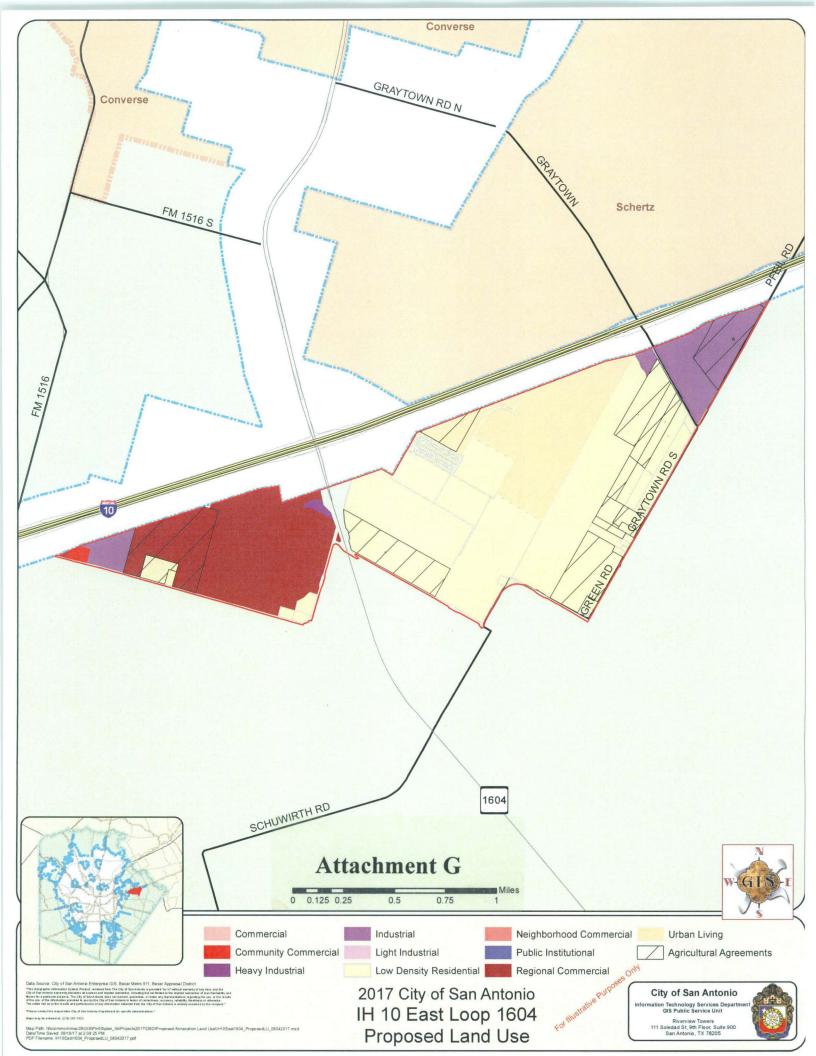

#### (G) The IH-10 East-Loop 1604 East Interchange Annexation Area

Amending the IH-10 East Perimeter Plan, by changing the future land use from "Urban Living", "Low-Density Residential", "Parks/Open Space", and "Regional Commercial" to "Low-Density Residential", "Community Commercial", "Regional Commercial", "Heavy Industrial", "Urban Living" and "Industrial", on approximately 2.36 square miles located in Bexar County, Texas, generally located south of IH-10 East, west of Old Greytown Road, north of Greytown Road, east of FM 1516. All portions of land mentioned are depicted in Attachment "G" attached hereto and incorporated herein for all purposes.