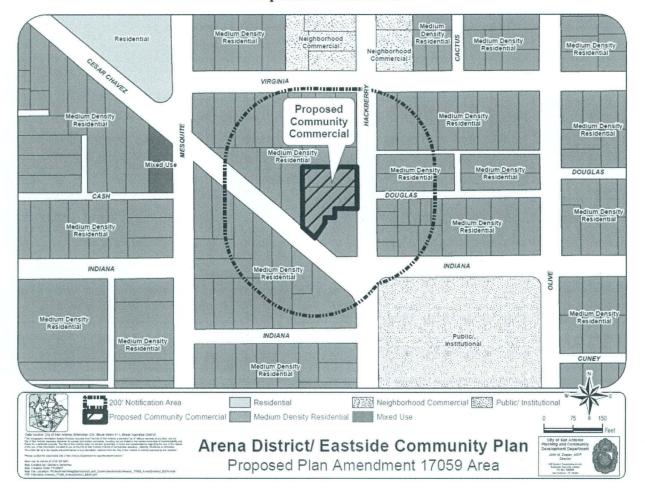

## AN ORDINANCE 2017 - 09 - 07 - 0644

AMENDING THE LAND USE PLAN CONTAINED IN THE ARENA DISTRICT/EASTSIDE COMMUNITY PLAN, A COMPONENT OF THE COMPREHENSIVE MASTER PLAN OF THE CITY, BY CHANGING THE USE OF APPROXIMATELY 0.254 ACRES OF LAND LOCATED AT 915 SOUTH HACKBERRY STREET, LEGALLY DESCRIBED AS 0.254 ACRES OF LAND OUT OF NCB 652, FROM "MEDIUM DENSITY RESIDENTIAL" TO "COMMUNITY COMMERCIAL".

## BE IT ORDAINED BY THE CITY COUNCIL OF THE CITY OF SAN ANTONIO:

**SECTION 1.** The Arena District/Eastside Community Plan, a component of the Comprehensive Master Plan of the City, is hereby amended by changing the use of approximately 0.254 acres of land located at 915 South Hackberry Street, legally described as 0.254 acres of land out of NCB 652, from "Medium Density Residential" to "Community Commercial". All portions of land mentioned are depicted in **Attachment "1"** attached hereto and incorporated herein for all purposes.

## Attachment "I"

## **ATTACHMENT I Proposed Amendment:**