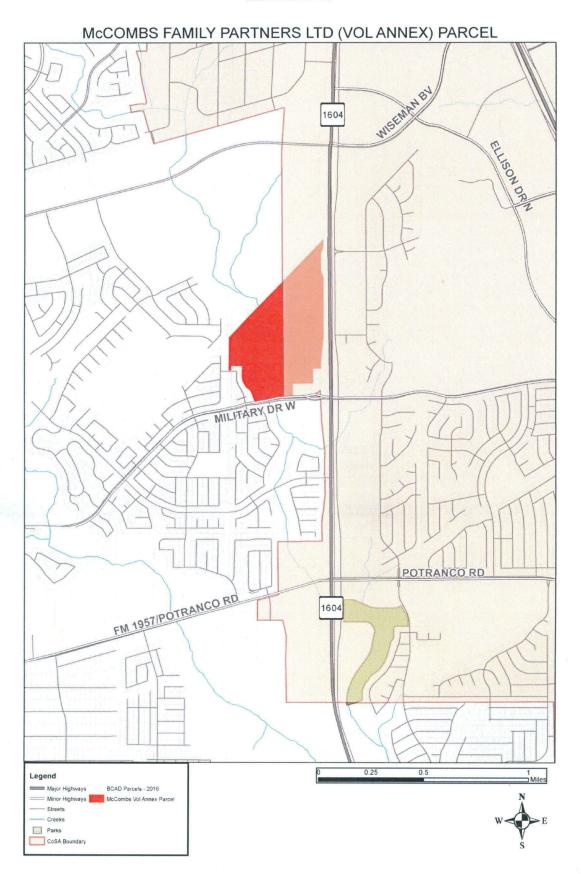

\* \* \* \* \*

**WHEREAS,** McCombs Family Partners LTD ("Owner") requested the annexation of property totaling 62.57 acres located northwest of the intersection of West Military Drive and West Loop 1604; and

## BE IT RESOLVED BY THE CITY COUNCIL OF THE CITY OF SAN ANTONIO:

**SECTION 1.** The City Council hereby directs the Planning Department to prepare a Service Plan for the proposed Voluntary Annexation of the McCombs Family Partners LTD Property, totaling 62.57 acres, which is contiguous to the COSA limits and within the San Antonio ETJ in Bexar County. The proposed annexation area is depicted in **EXHIBIT A**.

## **EXHIBIT A**