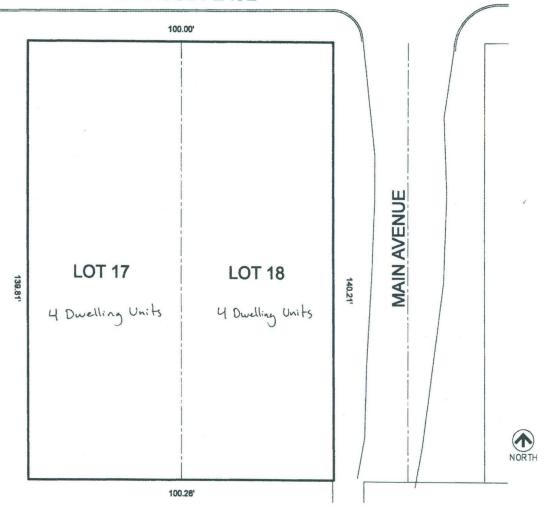

## BE IT ORDAINED BY THE CITY COUNCIL OF THE CITY OF SAN ANTONIO:

**SECTION 1.** Chapter 35, Unified Development Code, Section 35-304, Official Zoning Map, of the City Code of San Antonio, Texas is amended by changing the zoning district boundary of Lots 17 and 18, Block 3, NCB 7303 from "MF-33 AHOD" Multi-Family Airport Hazard Overlay District to "IDZ AHOD" Infill Development Zone Airport Hazard Overlay District with uses permitted in "RM-4" Residential Mixed District.

SECTION 2. The City council approves this Infill Development Zone so long as the attached site plan is adhered to. A site plan is attached as Exhibit "A" and made a part hereof and incorporated herein for all purposes.

## **MELROSE PLACE**

## 200 & 204 Melrose Place San Antonio, TX 78212

| Project Data     |               |  |  |  |
|------------------|---------------|--|--|--|
| Lot Area:        | 0.32 Ac.      |  |  |  |
| Total SF Units:  | 8             |  |  |  |
| Current Zoning:  | MF-33         |  |  |  |
| Proposed Zoning: | IDZ           |  |  |  |
| Density:         | 25 Units/Acre |  |  |  |

LEGAL DESCRIPTION:

Lot: 17 & 18 Block: 3 N.C.B: 7303

**COUNCIL DISTRICT: 1** 

**CURRENT ZONING: MF-33** 

PROPOSED ZONING: IDZ (Infili Development Zone) -Duplex's - not to exceed 25 units to the acre

**Zoning Site Plan** 