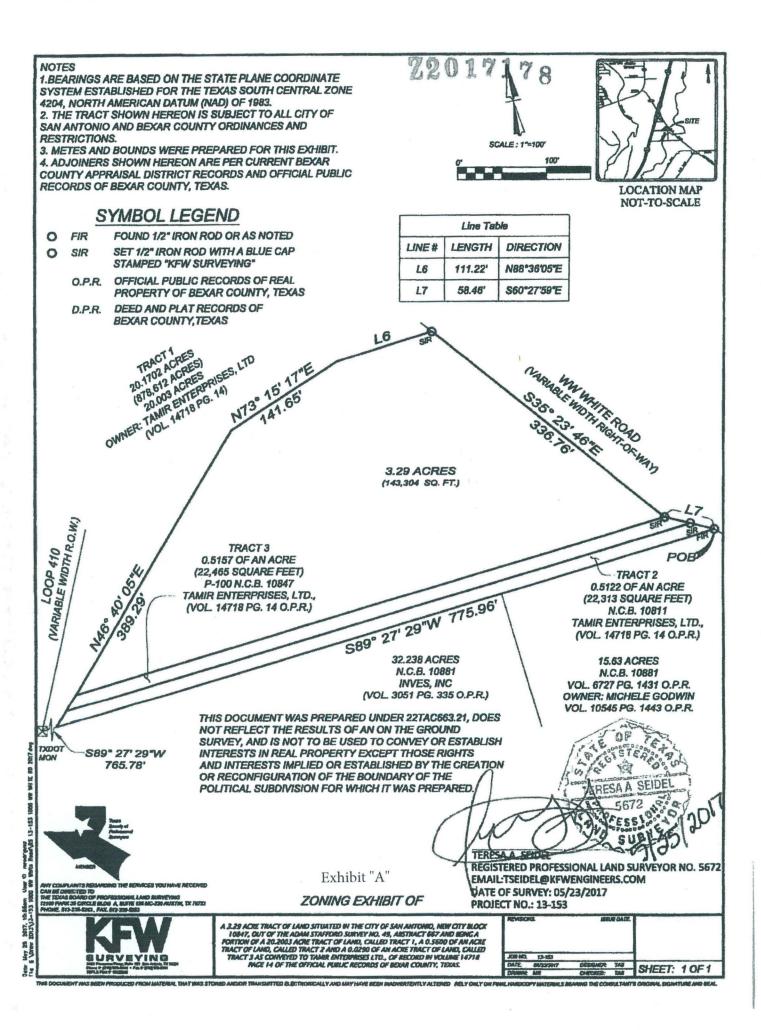

## FIELD NOTES FOR A 3.29 ACRE TRACT

A 3.29 acre tract of land situated in the City of San Antonio, New City Block 10847, out of the Adam Stafford Survey No. 49, Abstract 667 and being a portion of a 20.2003 acre tract of land, called Tract 1, a 0.5600 of an acre tract of land, called Tract 2 and a 0.0290 of an acre tract of land, called Tract 3, as conveyed to TAMIR ENTERPRISES LTD., of record in Volume 14718 Page 14 of the Official Public Records of Bexar County, Texas and being more particularly described by metes and bounds as follows:

BEGINNING at a point in the southwest right-of-way line of W.W. White Road, a variable width right-of-way, for the northeast corner of a 15.63 acre tract of land as conveyed to Michele Goodman of Record in Volume 10545 Page 1443 of the Official Public Records of Bexar County, Texas and for the southeast corner of the 0.5600 of an acre tract and the tract described herein;

THENCE: S 89° 27' 29" W, along and with the south line of the 0.5600 of acre tract, the north line of the 15.63 acre tract and the north line of a 32.328 acre tract of land as conveyed to IVES, INC., of record in Volume 3051 Page 335 of the Official Public Records of Bexar County, Texas, a distance of 775.96 feet to a point for the southwest corner of the tract described herein, from which a found Texas Department of Transportation Monument found in the east line of Loop 410, a variable width right-of-way, the northwest corner of the 32.328 acre tract and for the southwest corner of the 0.512 of an acre tract, bears S 89°27'29" W, a distance of 765.78 feet;

THENCE: into and across the 0.5600 of an acre tract, a 0.0290 and the 20.2003 acre tract the following four (4) courses:

- 1) N 46° 40' 05" E, a distance of 389.29 feet to a point for the northwest corner of the tract described herein,
- 2) N 73° 15' 17" E, a distance of 141.65 feet to a point for an exterior corner of the tract described herein, and
- 3) N 88° 36' 05" E, a distance of 111.22 feet to a point in the southwest right-of-way line of W.W. White Road, a variable width right-of-way and in the northeast line of the 20.2003 acre tract and for the northeast corner of the tract described herein:

THENCE: S 35° 23' 46" E, along and with the southwest right-of-way line of W. W. White Road and the northeast line of the 20,2003 acre tract, a distance of 336.76 feet to a point for an interior corner of the tract described herein;

THENCE: S 60° 27' 59" E, contouring along and with southwest right-of-way line of W.W. White Road and the northeast line of the 20.2003 acre tract, a distance of 58.46 feet to the POINT OF BEGINNING and containing 3.29 acres or 143,304 square feet, more or less, in the City of San Antonio, Bexar County, Texas.

"This document was prepared under 22TAC663.21, does not reflect the results of an on the ground survey, and is not to be used to convey or establish interests in real property except those rights and interests implied or established by the creation or reconfiguration of the boundary of the political subdivision for which it was prepared."