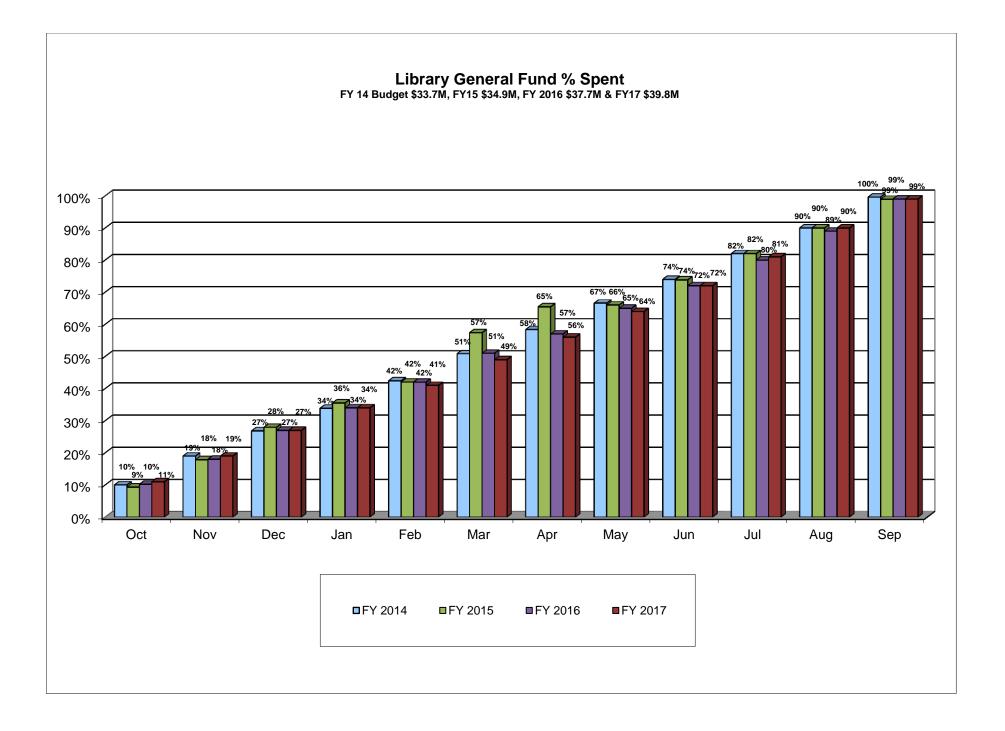

## San Antonio Public Library Monthly Operating Statement October 1, 2016 to Sept 30, 2017 Percent of FY Elapsed: 100%

|                                                    | Budget     | Expended to Date | Encumbered to<br>Date | Remaining<br>Budget | % Spent to<br>Date* |
|----------------------------------------------------|------------|------------------|-----------------------|---------------------|---------------------|
|                                                    | FY 2017    | FY 2017          | FY 2017               | FY 2017             | FY 2017             |
| Computer Equipment (Modified)                      | -          | 26,362           | -                     | (26,362)            |                     |
| Total General Fund Capital Outlay                  | 1,624,672  | 1,320,401        | 76,919                | 227,352             | 86%                 |
|                                                    |            |                  |                       |                     |                     |
| Total City General Fund                            | 39,746,103 | 39,225,307       | 274,867               | 245,930             | 99%                 |
|                                                    |            |                  |                       |                     |                     |
| Major Gifts                                        |            |                  |                       |                     |                     |
| Library Foundation                                 | 194,600    | 176,000          |                       | 18,600              | 90%                 |
| Friends of the Library                             | 55,000     | 55,000           |                       | -                   | 100%                |
|                                                    |            |                  |                       |                     |                     |
| Total General Fund, State/Federal Grants and Major |            |                  |                       |                     |                     |
| Gifts                                              | 39,995,703 | 39,456,307       | 274,867               | 264,530             | 99%                 |