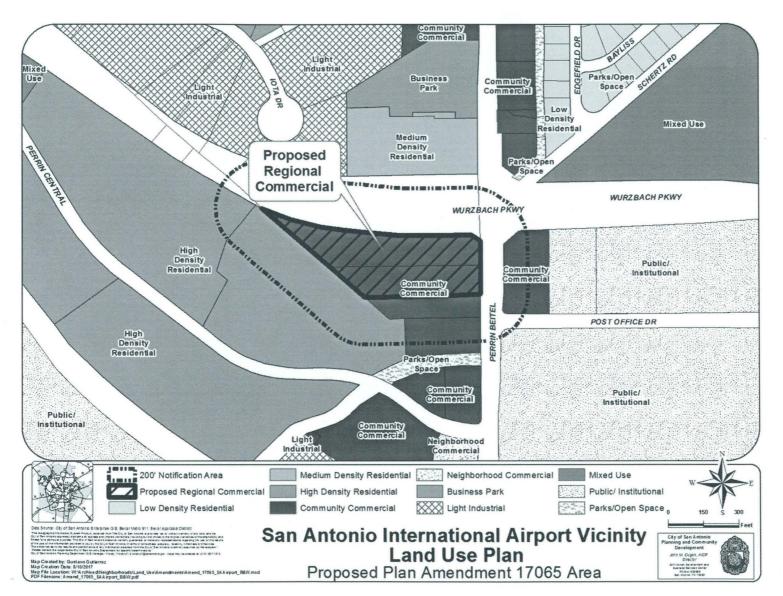

## BE IT ORDAINED BY THE CITY COUNCIL OF THE CITY OF SAN ANTONIO:

**SECTION 1.** The San Antonio International Airport Vicinity Land Use Plan, a component of the Comprehensive Master Plan of the City, is hereby amended by changing the use of approximately 4.211 acres of land located at 10415 and 10427 Perrin Beitel Road, legally described as Lot 1, Block 1, NCB 16862 and 2.558 acres of land out of NCB 16862, from "Community Commercial" to "Regional Commercial." All portions of land mentioned are depicted in **Attachment "I"** attached hereto and incorporated herein for all purposes.

## Attachment "I"