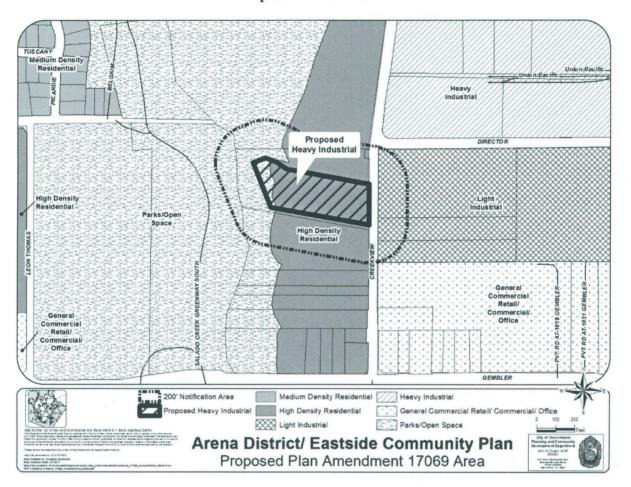

## AN ORDINANCE 2017 - 10 - 05 - 07.68

AMENDING THE LAND USE PLAN CONTAINED IN THE ARENA DISTRICT/EASTSIDE COMMUNTY PLAN, A COMPONENT OF THE COMPREHENSIVE MASTER PLAN OF THE CITY, BY CHANGING APPROXIMATELY 2.887 ACRES OUT OF NCB 10579 LOCATED AT 100 BLOCK OF CREEKVIEW DRIVE, FROM "PARKS/OPEN SPACE" AND "HIGH DENSITY RESIDENTIAL" TO "HEAVY INDUSTRIAL".

#### BE IT ORDAINED BY THE CITY COUNCIL OF THE CITY OF SAN ANTONIO:

**SECTION 1.** The Arena District/Eastside Community Plan, a component of the Comprehensive Master Plan of the City, is hereby amended by changing the use of approximately 2.887 acres out of NCB 10579 located at 1000 Block of Creekview Drive, from "Parks/Open Space" and "High Density Residential" to "Heavy Industrial". All portions of land mentioned are depicted in **Attachment "I"** attached hereto and incorporated herein for all purposes.

# Attachment "I"

SG/lj 10/05/2017 Item No. P-2

### ATTACHMENT I Proposed Amendment:

2