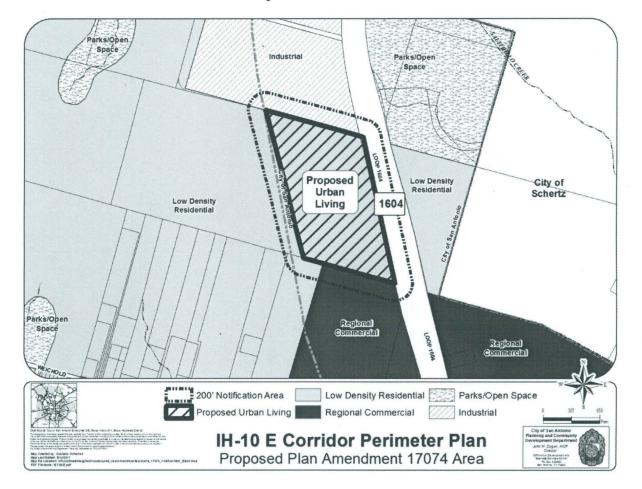

#### BE IT ORDAINED BY THE CITY COUNCIL OF THE CITY OF SAN ANTONIO:

**SECTION 1.** The I-10 East Corridor Perimeter Plan, a component of the Comprehensive Master Plan of the City, is hereby amended by changing the use of approximately 40.027 acres of land generally located at East Loop 1604 and Weichold Road, legally described as 40.027 acres out of NCB 16551 (formerly CB 5089), from "Low Density Residential" to "Urban Living". All portions of land mentioned are depicted in **Attachment "I"** attached hereto and incorporated herein for all purposes.

# Attachment "I"

SG/lj 10/19/2017 Item No. P-2

### ATTACHMENT I Proposed Amendment: