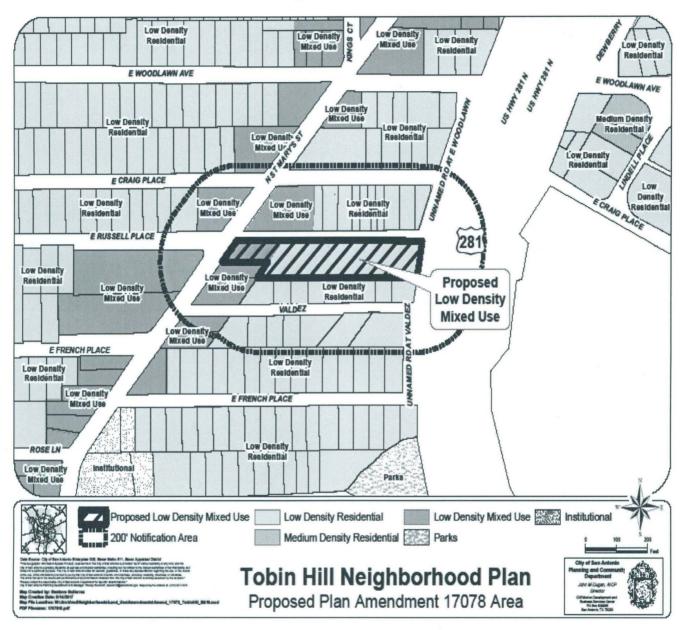

#### BE IT ORDAINED BY THE CITY COUNCIL OF THE CITY OF SAN ANTONIO:

**SECTION 1.** The Tobin Hill Neighborhood Plan, a component of the Comprehensive Master Plan of the City, is hereby amended by changing the use of approximately 1.26 acres of land located at 2734 North St. Mary's Street, legally described as 1.26 acres out of NCB 2870, from "Low Density Residential" and "Low Density Mixed Use" to "Low Density Mixed Use". All portions of land mentioned are depicted in **Attachment "I"** attached hereto and incorporated herein for all purposes.

# Attachment "I"

SG/lj 11/02/2017 Item No. P-2

### ATTACHMENT I Proposed Amendment: