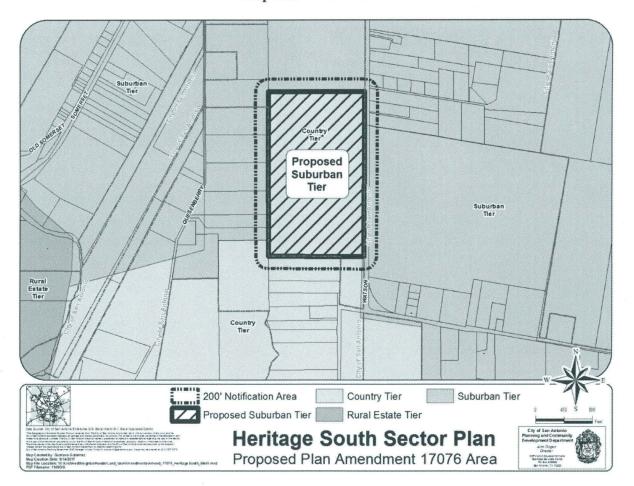

#### BE IT ORDAINED BY THE CITY COUNCIL OF THE CITY OF SAN ANTONIO:

**SECTION 1.** The Heritage South Sector Plan, a component of the Comprehensive Master Plan of the City, is hereby amended by changing the use of approximately 90.770 acres of land located at 13886 Watson Road, legally described as 90.770 acres out of CB 4298, from "Country Tier" to "Suburban Tier". All portions of land mentioned are depicted in Attachment "I" attached hereto and incorporated herein for all purposes.

# Attachment "I"

Comprehensive Master Plan Amendment # PA 17076 Heritage South Sector Plan

SG/lj 11/02/2017 Item No. P-4

### ATTACHMENT I Proposed Amendment: