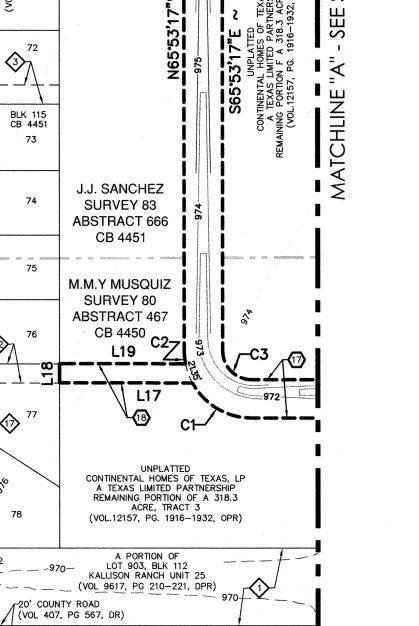

LOTS 901-902, BLK 109, CB 4451 IS DESIGNATED AS OPEN SPACE AND AS A GAS, ELECTRIC, TELEPHONE, CABLE TV, WATER, SEWER, AND PEDESTRIAN EASEMENT.

| LINE TABLE |             |         | LINE TABLE |             |         |
|------------|-------------|---------|------------|-------------|---------|
| LINE #     | BEARING     | LENGTH  | LINE #     | BEARING     | LENGTH  |
| L1         | S65*53'17"E | 11.00'  | L23        | N65*53'17"W | 10.00'  |
| L2         | S79'23'49"E | 155.33' | L24        | N24°06'43"E | 16.05'  |
| L3         | S65'53'17"E | 40.91'  | L25        | N65*53'17"W | 115.00' |
| L4         | S88'30'28"E | 65.00'  | L26        | N66*56'31"W | 46.83'  |
| L5         | S85'32'30"E | 39.96'  | L27        | N51°22'06"W | 50.01'  |
| L6         | N25'45'41"E | 90.09'  | L28        | N51°22'06"W | 136.00' |
| L7         | S64*59'19"E | 61.87'  | L29        | S65*53'17"E | 85.70'  |
| L8         | S46'47'32"E | 75.09'  | L30        | N24'06'43"E | 99.71'  |
| L9         | S48*49'08"W | 14.09'  | L31        | N24°06'43"E | 114.50' |
| L10        | S19*15'24"W | 69.67'  | L32        | S65*53'17"E | 50.00'  |
| L11        | S24'06'30"W | 19.85'  | L33        | N24°06'43"E | 116.05' |
| L12        | S24'06'30"W | 24.69'  | L34        | N65°53'17"W | 88.62'  |
| L13        | N65*53'17"W | 62.78'  | L35        | S24'06'43"W | 101.27  |
| L14        | N87°21'20"W | 72.55'  | L36        | S72'15'47"W | 34.37'  |
| L15        | S24'06'43"W | 20.00'  | L37        | S20'53'17"E | 31.70'  |
| L16        | N65*53'17"W | 5.00'   | L38        | N29°02'24"E | 97.09'  |
| L17        | S24'08'46"W | 138.29' | L39        | N85*32'30"W | 34.38'  |
| L18        | N65*53'30"W | 20.00'  | L40        | S34°03'37"E | 76.80'  |
| L19        | N24°08'46"E | 131.07' | L41        | S19*15'24"W | 50.76'  |
| L20        | N24°06'43"E | 40.00'  | L42        | S65*53'17"E | 40.00'  |
| L21        | N65*53'17"W | 5.00'   | L43        | N51*22'06"W | 50.00'  |
| L22        | N24'06'43"E | 20.00'  |            |             | ·····   |

UNPLATTED CONTINENTAL HOMES OF TEXAS, LP A TEXAS LIMITED PARTNERSHIP **REMAINING PORTION OF A 318.3** ACRE, TRACT 3 (VOL 12157 PG 1916-1932, OPR) FEMA APPROVED CLOMR

BY PAPE-DAWSON ENGINEERS

CASE NO. 17-06-2132R