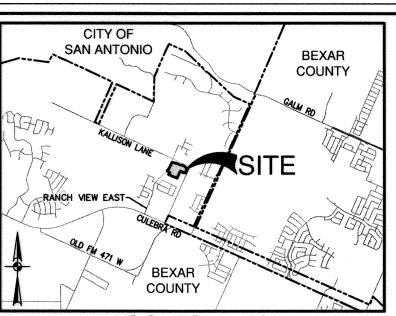

CHAIRMAN

DEPUTY





## AREA BEING REPLATTED THROUGH PUBLIC HEARING WITH

#### WRITTEN NOTIFICATION

0.946 ACRES BEING REPLATTED WAS PREVIOUSLY PLATTED AS A 50' GAS, ELECTRIC, TELEPHONE, CABLE TV, SANITARY SEWER, WATER & DRAINAGE EASEMENT, A 20' SANITARY SEWER EASEMENT, AND A PORTION OF A 20' SANITARY SEWER & GETCATV EASEMENT, OF THE KALLISON RANCH UNIT 24 SUBDIVISION RECORDED IN VOLUME 9618, PAGES 1-3, AND A PORTION OF LOT 903, BLOCK 112 WHICH IS A VARIABLE WIDTH DRAINAGE, GAS, ELECTRIC, TELEPHONE, AND CABLE TV EASEMENT OF THE KALLISON RANCH-UNIT 25 SUBDIVISION RECORDED IN VOLUME 9617, PAGES 210-221, ALL OF THE DEED AND PLAT RECORDS OF BEXAR COUNTY, TEXAS.

SURVEYOR'S NOTES

PROPERTY CORNERS ARE MONUMENTED WITH CAP OR DISK MARKED "PAPE-DAWSON" UNLESS NOTED OTHERWISE.

- COORDINATES SHOWN ARE BASED ON THE