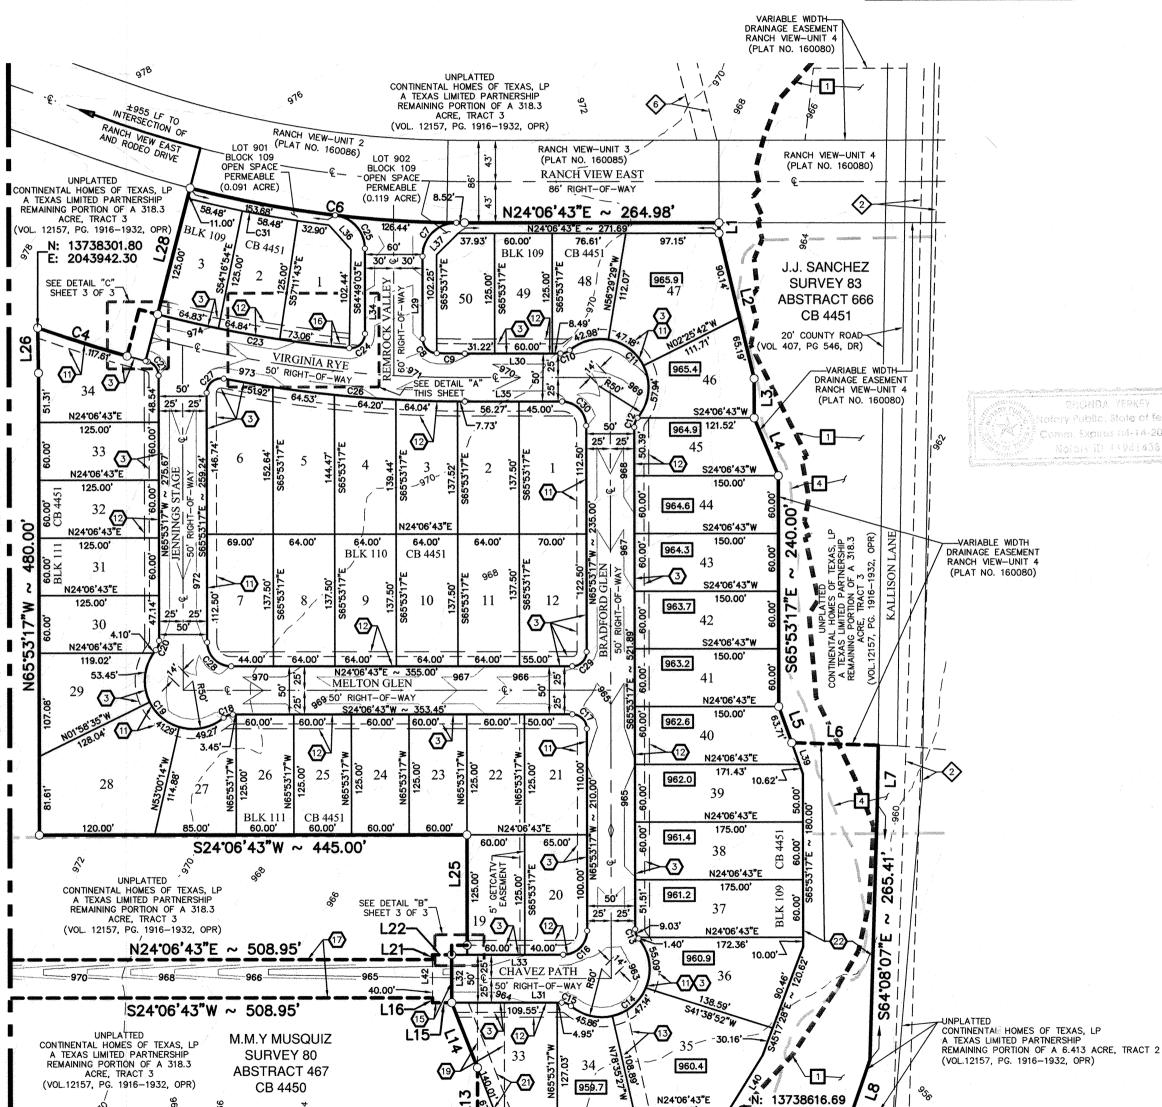

LOTS 901-902, BLK 109, CB 4451 IS DESIGNATED AS OPEN SPACE AND AS A GAS, ELECTRIC, TELEPHONE, CABLE TV, WATER, SEWER, AND PEDESTRIAN EASEMENT.

| LINE TABLE |             |         | LINE TABLE |             |         |
|------------|-------------|---------|------------|-------------|---------|
| LINE #     | BEARING     | LENGTH  | LINE #     | BEARING     | LENGTH  |
| L1         | S65*53'17"E | 11.00'  | L23        | N65*53'17"W | 10.00'  |
| L2         | S79'23'49"E | 155.33' | L24        | N24°06'43"E | 16.05'  |
| L3         | S65'53'17"E | 40.91'  | L25        | N65*53'17"W | 115.00' |
| L4         | S88'30'28"E | 65.00'  | L26        | N66*56'31"W | 46.83'  |
| L5         | S85'32'30"E | 39.96'  | L27        | N51°22'06"W | 50.01'  |
| L6         | N25'45'41"E | 90.09'  | L28        | N51°22'06"W | 136.00' |
| L7         | S64*59'19"E | 61.87'  | L29        | S65*53'17"E | 85.70'  |
| L8         | S46'47'32"E | 75.09'  | L30        | N24'06'43"E | 99.71'  |
| L9         | S48*49'08"W | 14.09'  | L31        | N24°06'43"E | 114.50' |
| L10        | S19*15'24"W | 69.67'  | L32        | S65*53'17"E | 50.00'  |
| L11        | S24'06'30"W | 19.85'  | L33        | N24°06'43"E | 116.05' |
| L12        | S24'06'30"W | 24.69'  | L34        | N65°53'17"W | 88.62'  |
| L13        | N65*53'17"W | 62.78'  | L35        | S24'06'43"W | 101.27  |
| L14        | N87°21'20"W | 72.55'  | L36        | S72'15'47"W | 34.37'  |
| L15        | S24'06'43"W | 20.00'  | L37        | S20'53'17"E | 31.70'  |
| L16        | N65*53'17"W | 5.00'   | L38        | N29°02'24"E | 97.09'  |
| L17        | S24'08'46"W | 138.29' | L39        | N85*32'30"W | 34.38'  |
| L18        | N65*53'30"W | 20.00'  | L40        | S34°03'37"E | 76.80'  |
| L19        | N24°08'46"E | 131.07' | L41        | S19*15'24"W | 50.76'  |
| L20        | N24°06'43"E | 40.00'  | L42        | S65*53'17"E | 40.00'  |
| L21        | N65*53'17"W | 5.00'   | L43        | N51*22'06"W | 50.00'  |
| L22        | N24'06'43"E | 20.00'  |            |             | ·····   |

| CURVE TABLE |          |            |                      |         |         |
|-------------|----------|------------|----------------------|---------|---------|
| CURVE #     | RADIUS   | DELTA      | CHORD BEARING        | CHORD   | LENGTH  |
| C1          | 70.00'   | 061*24'57" | S54*49'12"W          | 71.49'  | 75.03   |
| C2          | 70.00'   | 011*06'32" | N71°26′33″W          | 13.55'  | 13.57'  |
| C3          | 30.00'   | 090,00,00, | N69°06'43"E          | 42.43'  | 47.12'  |
| C4          | 1325.00' | 00413'16"  | N41°36'26"E          | 97.59'  | 97.61   |
| C5          | 1275.00' | 000'53'56" | N39°04'52"E          | 20.00'  | 20.00'  |
| C6          | 1139.00' | 014*31*11" | N31*22'19"E          | 287.87  | 288.64  |
| C7          | 35.00'   | 090*25'43" | S20*40'26"E          | 49.68'  | 55.24   |
| C8          | 15.00'   | 088'41'28" | N69°45′59″E          | 20.97'  | 23.22'  |
| C9          | 1275.00' | 00118'32"  | N24 <b>'</b> 45'59"E | 29.12'  | 29.13'  |
| C10         | 15.00'   | 039*51*13" | N04*11'07"E          | 10.22   | 10.43'  |
| C11         | 50.00'   | 169*42'26" | S69*06'43"W          | 99.60'  | 148.10' |
| C12         | 15.00'   | 039*51'13" | S45*57'40"E          | 10.22   | 10.43   |
| C13         | 15.00'   | 039*51'13" | S85*48'53"E          | 10.22   | 10.43'  |
| C14         | 50.00'   | 169*42'26" | S20 <b>*</b> 53'17"E | 99.60'  | 148.10' |
| C15         | 15.00'   | 039*51'13" | S44*02'20"W          | 10.22'  | 10.43   |
| C16         | 25.00'   | 090'00'00" | N20°53'17"W          | 35.36   | 39.27   |
| C17         | 15.00'   | 090,00,00, | S69*06'43"W          | 21.21'  | 23.56   |
| C18         | 15.00'   | 039*51'13" | S04"11'07"W          | 10.22'  | 10.43'  |
| C19         | 50.00'   | 169'42'26" | S69*06'43"W          | 99.60'  | 148.10' |
| C20         | 15.00'   | 039*51'13" | N45*57'40"W          | 10.22   | 10.43'  |
| C21         | 15.00'   | 075'34'42" | S76'19'22"W          | 18.38'  | 19.79'  |
| C22         | 1325.00  | 000*05'53" | S38*34'58"W          | 2.27'   | 2.27    |
| C23         | 1275.00' | 009*06'38" | N34°04'36"E          | 202.52  | 202.73  |
| C24         | 15.00'   | 095*24'34" | N18*11'00"W          | 22.19   | 24.98'  |
| C25         | 35.00'   | 08312'40"  | S72*30'23"W          | 46.48'  | 50.83   |
| C26         | 1325.00' | 010*54'54" | S29*34'10"W          | 252.04' | 252.42  |
| C27         | 15.00'   | 100'54'54" | S15*25'50"E          | 23.13'  | 26.42   |
| C28         | 25.00'   | 090.00,00. | N69'06'43"E          | 35.36'  | 39.27   |
| C29         | 15.00'   | 090,00,00, | N20'53'17"W          | 21.21   | 23.56   |
| C30         | 25.00'   | 090'00'00" | S69°06'43"W          | 35.36'  | 39.27   |
| C31         | 1150.00' | 007*27'59" | N34'53'55"E          | 149.75' | 149.86' |
| C32         | 1325.00' | 000'51'54" | N39*03'51"E          | 20.00'  | 20.00'  |

|                   | LEC                                                                                                                            | SEND              |                                                                                 |
|-------------------|--------------------------------------------------------------------------------------------------------------------------------|-------------------|---------------------------------------------------------------------------------|
| AC<br>BLK<br>CATV | ACRE(S)<br>BLOCK<br>CABLE TELEVISION                                                                                           | VOL<br>PG<br>ROW  | VOLUME<br>PAGE(S)<br>RIGHT-OF-WAY                                               |
| CB<br>DPR         | COUNTY BLOCK DEED AND PLAT RECORDS OF BEXAR COUNTY, TEXAS                                                                      | GETCATV           | GAS, ELECTRIC, TELEPHONE<br>AND CABLE TELEVISION<br>FOUND 1/2" IRON ROD         |
| DR                | DEED RECORDS OF BEXAR COUNTY, TEXAS                                                                                            | (SURVEYOR)        | (UNLESS NOTED OTHERWISE)<br>SET 1/2" IRON ROD (PD)                              |
| OPR               | OFFICIAL PUBLIC RECORDS (OFFICIAL PUBLIC RECORDS OF REAL PROPERTY) OF BEXAR COUNTY, TEXAS ———————————————————————————————————— | 1234.56<br>— € —— | SET 1/2" IRON ROD (PD)-ROW<br>MINIMUM FINISHED FLOOR<br>ELEVATION<br>CENTERLINE |
| -1140             | EMOTIFIC CONTIOUNS                                                                                                             |                   | PROPOSED CONTOURS FLOODPLAIN DATED 9-29-10                                      |

ORIGINAL SURVEY/COUNTY LINE FEMA APPROVED CLOMR (CASE NO. 17-06-2132R)

10' GETCATV EASEMENT 10' BUILDING SETBACK LINE (11) 15' BUILDING SETBACK LINE

16' DRAINAGE EASEMENT 28' GETCATV EASEMENT (TOTAL 0.018 OF AN ACRE - "OFF-LOT")

20'X50' DRAINAGE, WATER, SEWER, AND ACCESS EASEMENT INCORPORATION INTO PLATTED PUBLIC STREET ROW (TOTAL 0.046 OF AN ACRE -"OFF-LOT") (PERMEABLE)

VARIABLE WIDTH CLEAR VISION EASEMENT

VARIABLE WIDTH GETCATV. ACCESS, SANITARY SEWER. WATER & DRAINAGE EASEMENT TO EXPIRE UPON INCORPORATION INTO PLATTED **PUBLIC STREET ROW** (TOTAL 1.197 OF AN ACRE -

20' SANITARY SEWER EASEMENT TO EXPIRE UPON INCORPORATION INTO PLATTED PUBLIC STREET ROW (TOTAL 0.062 OF AN ACRE -"OFF-LOT")

(19) 28' GETCATY EASEMENT 10' GETCATY EASEMENT

(TOTAL 0.004 OF AN ACRE -16' SANITARY SEWER EASEMENT

VARIABLE WIDTH DRAINAGE EASEMENT (TOTAL 0.856 OF AN ACRE "OFF-LOT") (PERMEABLE) 80.5' DRAINAGE & GETCATV EASEMENT

A PORTION OF LOT 903, BLK 112 KALLISON RANCH SUBDIVISION-UNIT 25 (VOL 9617, PG 210-221, DPR) 16' SANITARY SEWER EASEMENT (VOL 11663, PG 1350-1360, OPR)

20' SANITARY SEWER EASEMENT (VOL 9617, PG 210-221, DPR) 16' SANITARY SEWER EASEMENT VALLEY RANCH-UNIT 12A (PLAT NO. 160477)

25' SANITARY SEWER EASEMENT (VOL 11208, PG 501-509 OPR)

20' WIDTH SANITARY SEWER EASEMENT (VOL 9688, PG 203-204, DPR) (VOL 9689, PG 1, DPR) 20' SANITARY SEWER & GETCATV EASEMENT

(VOL 9618, PG 1-3, DPR) 20' SANITARY SEWER EASEMENT (VOL 9618, PG 1-3, DPR) 28' GETCATY EASEMENT (VOL 9617, PG 210-221, DPR) 100.5' DRAINAGE FASEMENT REMAINDER OF LOT 903, BLK 112 KALLISON RANCH

SUBDIVISION-UNIT 25 (VOL 9617, PG 210-221, DPR) 12' GETCATV EASEMENT (VOL 9677, PG 201-202, DPR) 20' SANITARY SEWER EASEMENT

(VOL 9697, PG 135-136, DPR) (VOL 9698, PG 1, DPR) VARIABLE WIDTH ACCESS &  $\bigcirc$ GETCATY EASEMENT REMAINDER OF LOT 903 BI KALLISON RANCH SUBDIVISION-UNIT 25

(VOL 9617, PG 210-221, DPR) 50' GETCATV, SANITARY SEWER, WATER & DRAINAGE EASEMENT (VOL 9618, PG 1-3, DPR) 10' GETCTV EASEMENT

(VOL 9688, PG 203-204, DPR) (VOL 9689, PG 1, DPR) 15' BUILDING SETBACK LINE

> (VOL 9689, PG 1, DPR) 20' BUILDING SETBACK LINE (VOL 9688, PG 203-204, DPR) (VOL 9689, PG 1, DPR)

(VOL 9688, PG 203-204, DPR)