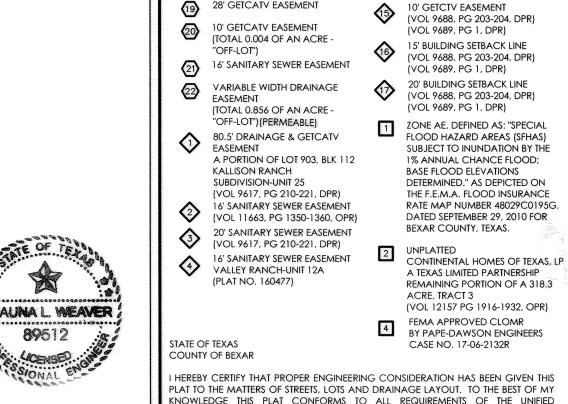

ORIGINAL SURVEY/COUNTY LINE FEMA APPROVED CLOMR (CASE NO. 17-06-2132R)

10' GETCATV EASEMENT 10' BUILDING SETBACK LINE (11) 15' BUILDING SETBACK LINE

16' DRAINAGE EASEMENT 28' GETCATV EASEMENT (TOTAL 0.018 OF AN ACRE - "OFF-LOT")

20'X50' DRAINAGE, WATER, SEWER, AND ACCESS EASEMENT INCORPORATION INTO PLATTED PUBLIC STREET ROW (TOTAL 0.046 OF AN ACRE -"OFF-LOT") (PERMEABLE)

VARIABLE WIDTH CLEAR VISION EASEMENT

VARIABLE WIDTH GETCATV. ACCESS, SANITARY SEWER. WATER & DRAINAGE EASEMENT TO EXPIRE UPON INCORPORATION INTO PLATTED **PUBLIC STREET ROW** (TOTAL 1.197 OF AN ACRE -

20' SANITARY SEWER EASEMENT TO EXPIRE UPON INCORPORATION INTO PLATTED PUBLIC STREET ROW (TOTAL 0.062 OF AN ACRE -"OFF-LOT")

(19) 28' GETCATY EASEMENT 10' GETCATY EASEMENT

(TOTAL 0.004 OF AN ACRE -16' SANITARY SEWER EASEMENT

VARIABLE WIDTH DRAINAGE EASEMENT (TOTAL 0.856 OF AN ACRE "OFF-LOT") (PERMEABLE) 80.5' DRAINAGE & GETCATV EASEMENT

A PORTION OF LOT 903, BLK 112 KALLISON RANCH SUBDIVISION-UNIT 25 (VOL 9617, PG 210-221, DPR) 16' SANITARY SEWER EASEMENT (VOL 11663, PG 1350-1360, OPR)

20' SANITARY SEWER EASEMENT (VOL 9617, PG 210-221, DPR) 16' SANITARY SEWER EASEMENT VALLEY RANCH-UNIT 12A (PLAT NO. 160477)

25' SANITARY SEWER EASEMENT (VOL 11208, PG 501-509 OPR)

20' WIDTH SANITARY SEWER EASEMENT (VOL 9688, PG 203-204, DPR) (VOL 9689, PG 1, DPR) 20' SANITARY SEWER & GETCATV EASEMENT

ZONE AE, DEFINED AS: "SPECIAL FLOOD HAZARD AREAS (SFHAS SUBJECT TO INUNDATION BY THE 1% ANNUAL CHANCE FLOOD; BASE FLOOD ELEVATIONS DETERMINED." AS DEPICTED ON THE F.E.M.A. FLOOD INSURANCE RATE MAP NUMBER 48029C0195G DATED SEPTEMBER 29, 2010 FOR BEXAR COUNTY, TEXAS.

UNPLATTED CONTINENTAL HOMES OF TEXAS, LP A TEXAS LIMITED PARTNERSHIP **REMAINING PORTION OF A 318.3** ACRE, TRACT 3 (VOL 12157 PG 1916-1932, OPR) FEMA APPROVED CLOMR

BY PAPE-DAWSON ENGINEERS

CASE NO. 17-06-2132R