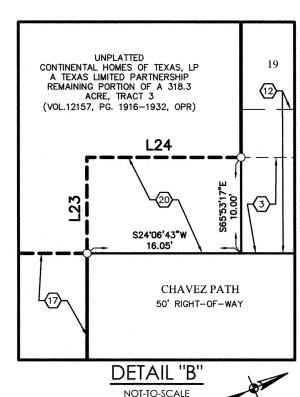

LOTS 901-902, BLK 109, CB 4451 IS DESIGNATED AS OPEN SPACE AND AS A GAS, ELECTRIC, TELEPHONE, CABLE TV, WATER, SEWER, AND PEDESTRIAN EASEMENT.

| LINE TABLE |             |         | LINE TABLE |             |         |
|------------|-------------|---------|------------|-------------|---------|
| LINE #     | BEARING     | LENGTH  | LINE #     | BEARING     | LENGTH  |
| L1         | S65*53'17"E | 11.00'  | L23        | N65*53'17"W | 10.00'  |
| L2         | S79'23'49"E | 155.33' | L24        | N24°06'43"E | 16.05'  |
| L3         | S65'53'17"E | 40.91'  | L25        | N65*53'17"W | 115.00' |
| L4         | S88'30'28"E | 65.00'  | L26        | N66*56'31"W | 46.83'  |
| L5         | S85'32'30"E | 39.96'  | L27        | N51°22'06"W | 50.01'  |
| L6         | N25'45'41"E | 90.09'  | L28        | N51°22'06"W | 136.00' |
| L7         | S64*59'19"E | 61.87'  | L29        | S65*53'17"E | 85.70'  |
| L8         | S46'47'32"E | 75.09'  | L30        | N24'06'43"E | 99.71'  |
| L9         | S48*49'08"W | 14.09'  | L31        | N24°06'43"E | 114.50' |
| L10        | S19*15'24"W | 69.67'  | L32        | S65*53'17"E | 50.00'  |
| L11        | S24'06'30"W | 19.85'  | L33        | N24°06'43"E | 116.05' |
| L12        | S24'06'30"W | 24.69'  | L34        | N65°53'17"W | 88.62'  |
| L13        | N65*53'17"W | 62.78'  | L35        | S24'06'43"W | 101.27  |
| L14        | N87°21'20"W | 72.55'  | L36        | S72'15'47"W | 34.37'  |
| L15        | S24'06'43"W | 20.00'  | L37        | S20'53'17"E | 31.70'  |
| L16        | N65*53'17"W | 5.00'   | L38        | N29°02'24"E | 97.09'  |
| L17        | S24'08'46"W | 138.29' | L39        | N85*32'30"W | 34.38'  |
| L18        | N65*53'30"W | 20.00'  | L40        | S34°03'37"E | 76.80'  |
| L19        | N24°08'46"E | 131.07' | L41        | S19*15'24"W | 50.76'  |
| L20        | N24°06'43"E | 40.00'  | L42        | S65*53'17"E | 40.00'  |
| L21        | N65*53'17"W | 5.00'   | L43        | N51*22'06"W | 50.00'  |
| L22        | N24'06'43"E | 20.00'  |            |             | ·····   |

UNPLATTED CONTINENTAL HOMES OF TEXAS, LP A TEXAS LIMITED PARTNERSHIP **REMAINING PORTION OF A 318.3** ACRE, TRACT 3 (VOL 12157 PG 1916-1932, OPR) FEMA APPROVED CLOMR

BY PAPE-DAWSON ENGINEERS

CASE NO. 17-06-2132R