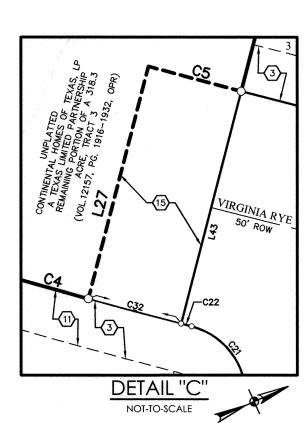

LOTS 901-902, BLK 109, CB 4451 IS DESIGNATED AS OPEN SPACE AND AS A GAS, ELECTRIC, TELEPHONE, CABLE TV, WATER, SEWER, AND PEDESTRIAN EASEMENT.

| LINE TABLE |             |         | LINE TABLE |             |         |
|------------|-------------|---------|------------|-------------|---------|
| LINE #     | BEARING     | LENGTH  | LINE #     | BEARING     | LENGTH  |
| L1         | S65*53'17"E | 11.00'  | L23        | N65*53'17"W | 10.00'  |
| L2         | S79'23'49"E | 155.33' | L24        | N24°06'43"E | 16.05'  |
| L3         | S65'53'17"E | 40.91'  | L25        | N65*53'17"W | 115.00' |
| L4         | S88'30'28"E | 65.00'  | L26        | N66*56'31"W | 46.83'  |
| L5         | S85'32'30"E | 39.96'  | L27        | N51°22'06"W | 50.01'  |
| L6         | N25'45'41"E | 90.09'  | L28        | N51°22'06"W | 136.00' |
| L7         | S64*59'19"E | 61.87'  | L29        | S65*53'17"E | 85.70'  |
| L8         | S46'47'32"E | 75.09'  | L30        | N24'06'43"E | 99.71'  |
| L9         | S48*49'08"W | 14.09'  | L31        | N24°06'43"E | 114.50' |
| L10        | S19*15'24"W | 69.67'  | L32        | S65*53'17"E | 50.00'  |
| L11        | S24'06'30"W | 19.85'  | L33        | N24°06'43"E | 116.05' |
| L12        | S24'06'30"W | 24.69'  | L34        | N65°53'17"W | 88.62'  |
| L13        | N65*53'17"W | 62.78'  | L35        | S24'06'43"W | 101.27  |
| L14        | N87°21'20"W | 72.55'  | L36        | S72'15'47"W | 34.37'  |
| L15        | S24'06'43"W | 20.00'  | L37        | S20'53'17"E | 31.70'  |
| L16        | N65*53'17"W | 5.00'   | L38        | N29°02'24"E | 97.09'  |
| L17        | S24'08'46"W | 138.29' | L39        | N85*32'30"W | 34.38'  |
| L18        | N65*53'30"W | 20.00'  | L40        | S34°03'37"E | 76.80'  |
| L19        | N24°08'46"E | 131.07' | L41        | S19*15'24"W | 50.76'  |
| L20        | N24°06'43"E | 40.00'  | L42        | S65*53'17"E | 40.00'  |
| L21        | N65*53'17"W | 5.00'   | L43        | N51*22'06"W | 50.00'  |
| L22        | N24'06'43"E | 20.00'  |            |             | ·····   |

| CURVE TABLE |          |            |                      |         |         |
|-------------|----------|------------|----------------------|---------|---------|
| CURVE #     | RADIUS   | DELTA      | CHORD BEARING        | CHORD   | LENGTH  |
| C1          | 70.00'   | 061*24'57" | S54*49'12"W          | 71.49'  | 75.03   |
| C2          | 70.00'   | 011*06'32" | N71°26′33″W          | 13.55'  | 13.57'  |
| C3          | 30.00'   | 090,00,00, | N69°06'43"E          | 42.43'  | 47.12'  |
| C4          | 1325.00' | 00413'16"  | N41°36'26"E          | 97.59'  | 97.61   |
| C5          | 1275.00' | 000'53'56" | N39°04'52"E          | 20.00'  | 20.00'  |
| C6          | 1139.00' | 014*31*11" | N31*22'19"E          | 287.87  | 288.64  |
| C7          | 35.00'   | 090*25'43" | S20*40'26"E          | 49.68'  | 55.24   |
| C8          | 15.00'   | 088'41'28" | N69°45′59″E          | 20.97'  | 23.22'  |
| C9          | 1275.00' | 00118'32"  | N24 <b>'</b> 45'59"E | 29.12'  | 29.13'  |
| C10         | 15.00'   | 039*51*13" | N04*11'07"E          | 10.22   | 10.43'  |
| C11         | 50.00'   | 169*42'26" | S69*06'43"W          | 99.60'  | 148.10' |
| C12         | 15.00'   | 039*51'13" | S45*57'40"E          | 10.22   | 10.43   |
| C13         | 15.00'   | 039*51'13" | S85*48'53"E          | 10.22   | 10.43'  |
| C14         | 50.00'   | 169*42'26" | S20 <b>*</b> 53'17"E | 99.60'  | 148.10' |
| C15         | 15.00'   | 039*51'13" | S44*02'20"W          | 10.22'  | 10.43   |
| C16         | 25.00'   | 090'00'00" | N20°53'17"W          | 35.36   | 39.27   |
| C17         | 15.00'   | 090,00,00, | S69*06'43"W          | 21.21'  | 23.56   |
| C18         | 15.00'   | 039*51'13" | S04"11'07"W          | 10.22'  | 10.43'  |
| C19         | 50.00'   | 169'42'26" | S69*06'43"W          | 99.60'  | 148.10' |
| C20         | 15.00'   | 039*51'13" | N45*57'40"W          | 10.22   | 10.43'  |
| C21         | 15.00'   | 075'34'42" | S76'19'22"W          | 18.38'  | 19.79'  |
| C22         | 1325.00  | 000*05'53" | S38*34'58"W          | 2.27'   | 2.27    |
| C23         | 1275.00' | 009*06'38" | N34°04'36"E          | 202.52  | 202.73  |
| C24         | 15.00'   | 095*24'34" | N18*11'00"W          | 22.19   | 24.98'  |
| C25         | 35.00'   | 08312'40"  | S72*30'23"W          | 46.48'  | 50.83   |
| C26         | 1325.00' | 010*54'54" | S29*34'10"W          | 252.04' | 252.42  |
| C27         | 15.00'   | 100'54'54" | S15*25'50"E          | 23.13'  | 26.42   |
| C28         | 25.00'   | 090.00,00. | N69'06'43"E          | 35.36'  | 39.27   |
| C29         | 15.00'   | 090,00,00, | N20'53'17"W          | 21.21   | 23.56   |
| C30         | 25.00'   | 090'00'00" | S69°06'43"W          | 35.36'  | 39.27   |
| C31         | 1150.00' | 007*27'59" | N34'53'55"E          | 149.75' | 149.86' |
| C32         | 1325.00' | 000'51'54" | N39*03'51"E          | 20.00'  | 20.00'  |

UNPLATTED CONTINENTAL HOMES OF TEXAS, LP A TEXAS LIMITED PARTNERSHIP **REMAINING PORTION OF A 318.3** ACRE, TRACT 3 (VOL 12157 PG 1916-1932, OPR) FEMA APPROVED CLOMR

BY PAPE-DAWSON ENGINEERS

CASE NO. 17-06-2132R