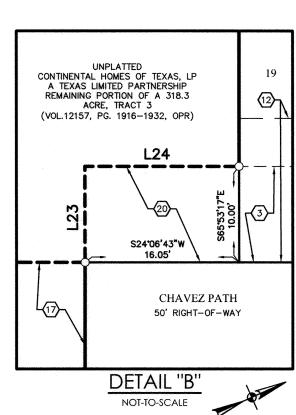

UNPLATTED CONTINENTAL HOMES OF TEXAS, LP A TEXAS LIMITED PARTNERSHIP **REMAINING PORTION OF A 318.3** ACRE, TRACT 3 (VOL 12157 PG 1916-1932, OPR) FEMA APPROVED CLOMR

BY PAPE-DAWSON ENGINEERS

CASE NO. 17-06-2132R

LOTS 901-902, BLK 109, CB 4451 IS DESIGNATED AS OPEN SPACE AND AS A GAS, ELECTRIC, TELEPHONE, CABLE TV, WATER, SEWER, AND PEDESTRIAN EASEMENT.

| LINE TABLE |             |         | LINE TABLE |             |         |
|------------|-------------|---------|------------|-------------|---------|
| LINE #     | BEARING     | LENGTH  | LINE #     | BEARING     | LENGTH  |
| L1         | S65*53'17"E | 11.00'  | L23        | N65*53'17"W | 10.00'  |
| L2         | S79'23'49"E | 155.33' | L24        | N24°06'43"E | 16.05'  |
| L3         | S65'53'17"E | 40.91'  | L25        | N65*53'17"W | 115.00' |
| L4         | S88'30'28"E | 65.00'  | L26        | N66*56'31"W | 46.83'  |
| L5         | S85'32'30"E | 39.96'  | L27        | N51°22'06"W | 50.01'  |
| L6         | N25'45'41"E | 90.09'  | L28        | N51°22'06"W | 136.00' |
| L7         | S64*59'19"E | 61.87'  | L29        | S65*53'17"E | 85.70'  |
| L8         | S46'47'32"E | 75.09'  | L30        | N24'06'43"E | 99.71'  |
| L9         | S48*49'08"W | 14.09'  | L31        | N24°06'43"E | 114.50' |
| L10        | S19*15'24"W | 69.67'  | L32        | S65*53'17"E | 50.00'  |
| L11        | S24'06'30"W | 19.85'  | L33        | N24°06'43"E | 116.05' |
| L12        | S24'06'30"W | 24.69'  | L34        | N65°53'17"W | 88.62'  |
| L13        | N65*53'17"W | 62.78'  | L35        | S24'06'43"W | 101.27  |
| L14        | N87°21'20"W | 72.55'  | L36        | S72'15'47"W | 34.37'  |
| L15        | S24'06'43"W | 20.00'  | L37        | S20'53'17"E | 31.70'  |
| L16        | N65*53'17"W | 5.00'   | L38        | N29°02'24"E | 97.09'  |
| L17        | S24'08'46"W | 138.29' | L39        | N85*32'30"W | 34.38'  |
| L18        | N65*53'30"W | 20.00'  | L40        | S34°03'37"E | 76.80'  |
| L19        | N24°08'46"E | 131.07' | L41        | S19*15'24"W | 50.76'  |
| L20        | N24°06'43"E | 40.00'  | L42        | S65*53'17"E | 40.00'  |
| L21        | N65*53'17"W | 5.00'   | L43        | N51*22'06"W | 50.00'  |
| L22        | N24'06'43"E | 20.00'  |            |             | ·····   |