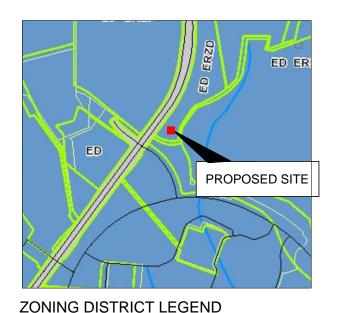

### **ZONING MAP**

### **TOWER - TYPICAL**

ED - Entertainment District

ERZD - Edwards Recharge Zone District