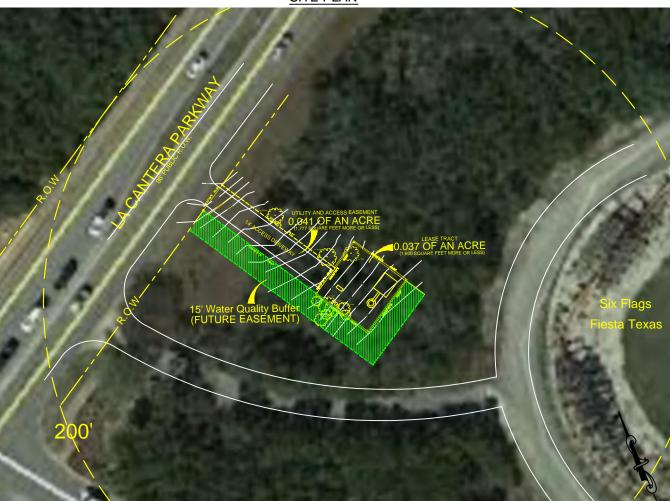

### LAND OWNER

LA CANTERA DEVELOPMENT COMPANY, LLC 9830 COLONNADE BLVD. SAN ANTONIO, TEXAS 78230-2209

**AERIAL IMAGERY** LA CANTERA MALL PROPOSED SITE

VICINITY MAP

PROPOSED SITE

NOT TO SCALE

Six Flags

Fiesta Texas

# **DETAIL SITE PLAN** UTILITY AND ACCESS EASEMENT 0.041 OF AN ACRE LEASE TRACT 0.037 OF AN ACF SCALE 1" = 30'-0"

**APPROVAL BOX** 

**ORIGINAL SUBMITTAL DATE:** 

ACCEPTED FOR APPROVAL:

**CITY OF SAN ANTONIO, TEXAS** 