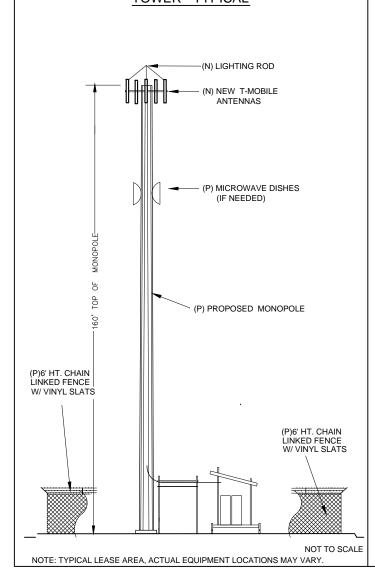

### PROJECT TYPE

160' MONOPOLE TOWER SITE

DATE JULY 6, 2017

SITE ADDRESS 16416 LA CANTERA PARKWAY SAN ANTONIO, TX., 78256

### **TOWER - TYPICAL**

ED - Entertainment District

ERZD - Edwards Recharge Zone District