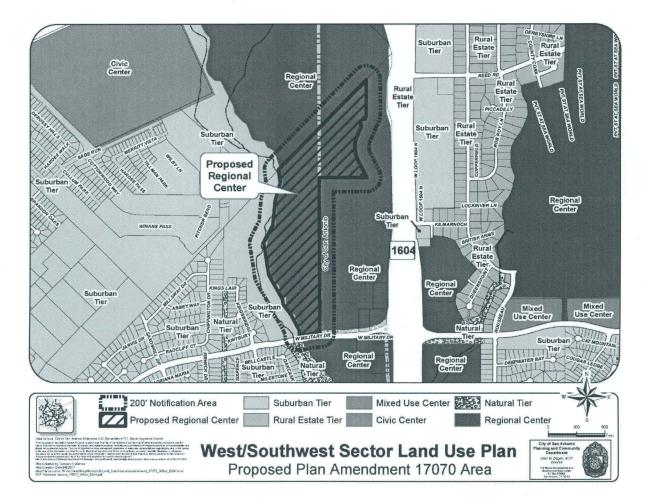

## BE IT ORDAINED BY THE CITY COUNCIL OF THE CITY OF SAN ANTONIO:

**SECTION 1.** The West/Southwest Sector Plan, a component of the Comprehensive Master Plan of the City, is hereby amended by changing the use of approximately 50.4 acres out of NCB 34400 and CB 4400 located in the 11000 Block of West Military Drive from "Suburban Tier" and "Regional Center" to "Regional Center". All portions of land mentioned are depicted in **Attachment "I"** attached hereto and incorporated herein for all purposes.

## ATTACHMENT I Land Use Plan as proposed and adopted: