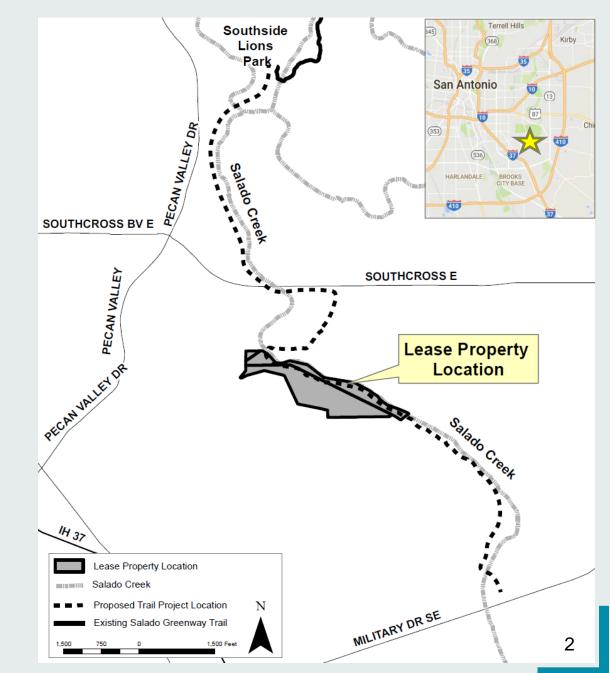

## SALADO CREEK LAND LEASE

- Land needed for future Salado Creek Greenway Trail Project
- Site located on New City Block 10848 Along the banks of the Salado Creek, between E. Southcross Blvd. and S.E. Military Dr.
- Future 3-mile trail connection from Southside Lions Park to S.E. Military Drive.
- Council District 3

## ACTION

- Land Lease Agreement with I.H. 37 Land, Ltd. for future expansion of the South Salado Creekway Project
- Land Lease Agreement:
  - 20 year agreement
  - Approximately \$6,400 per yr (estimated reimbursement)
    - Tax Reimbursement: \$400 per yr
    - Insurance Reimbursement: \$6,000 per yr