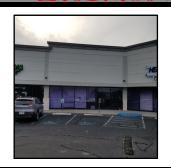

13300 Old Blanco Rd #301 San Antonio, TX 78216 (210)369-9509 APPLICANT: THE ROYAL CARD HOUSE, LLC

ADDRESS: 7616 CULEBRA ROAD, SUITE 117

CITY, STATE, ZIP: SAN ANTONIO, TX 78251

SURVEY TYPE: RE-ZONING EXHIBIT

## SKETCH TO ACCOMPANY DESCRIPTION OF

A 0.100 ACRE TRACT OUT OF LOT 4, BLOCK 4, NEW CITY BLOCK 18284, CROWN MEADOWS SUBDIVISION, A SUBDIVISION OF RECORD IN VOLUME 9503, PAGES 75-77 OF THE DEED AND PLAT RECORDS OF BEXAR COUNTY, TEXAS, KNOWN AS 7616 CULEBRA ROAD, SUITE 117