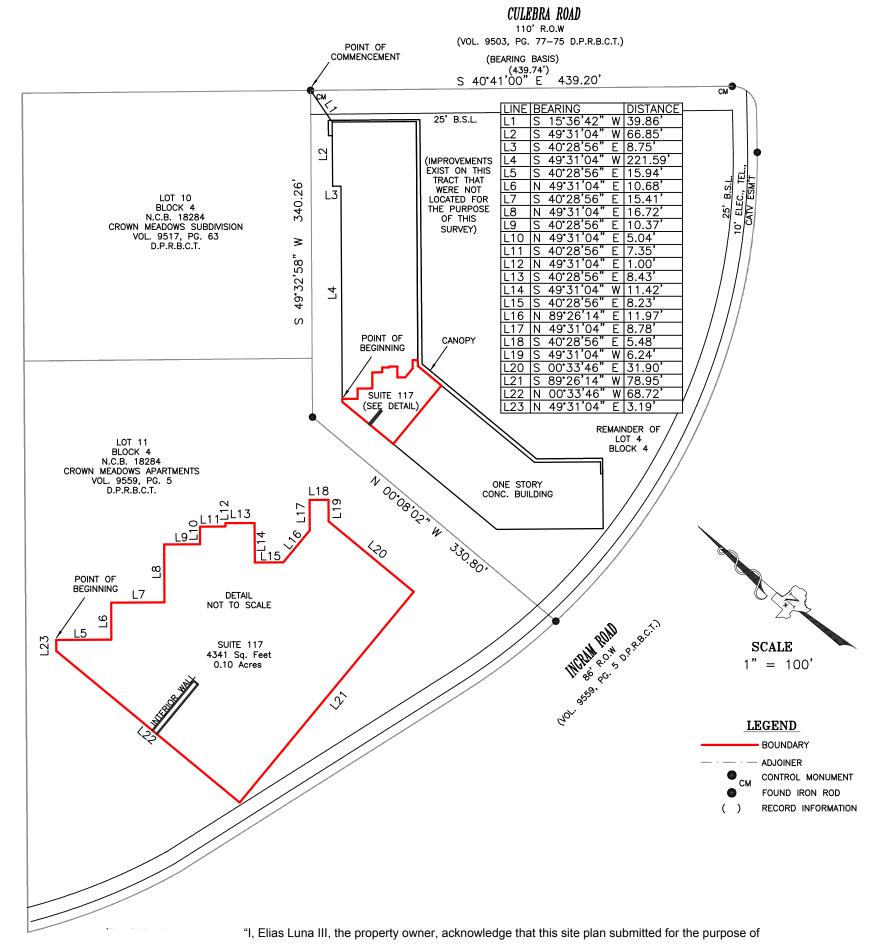

## SKETCH TO ACCOMPANY DESCRIPTION OF

A 0.100 ACRE TRACT OUT OF LOT 4, BLOCK 4, NEW CITY BLOCK 18284, CROWN MEADOWS SUBDIVISION, A SUBDIVISION OF RECORD IN VOLUME 9503, PAGES 75-77 OF THE DEED AND PLAT RECORDS OF BEXAR COUNTY, TEXAS, KNOWN AS 7616 CULEBRA ROAD, SUITE 117

## NOTES

1. BEARINGS AND DISTANCES BASED ON RECORD PLAT VOLUME 9503, PAGES 75-77, DEED AND PLAT RECORDS BEXAR COUNTY, TEXAS.

2. THIS IS NOT A BOUNDARY OR TITLE SURVEY. THIS SURVEY PLAT WAS PREPARED WITHOUT THE BENEFIT OF A TITLE COMMITMENT, AND DOES NOT CONSTITUTE A TITLE SEARCH BY THE SURVEYOR, ANY INFORMATION REGARDING RECORDED EASEMENTS, SETBACKS AND ADJOINERS THAT MAY AFFECT THE QUALITY OF TITLE MAY NOT BE

I, Caesar A. Garcia, a Registered Professional Land Surveyor do hereby certify that the above plat represents an actual on the ground survey performed under my direct supervision and is true and correct to the best of my knowledge and belief and that there are no visible encroachments, overlapping of improvements and no discrepencies, shortages of area and conflicts in the boundary lines except as shown. I further certify that this survey meets the minimum standards established by the Texas Board of Professional Land Surveying.