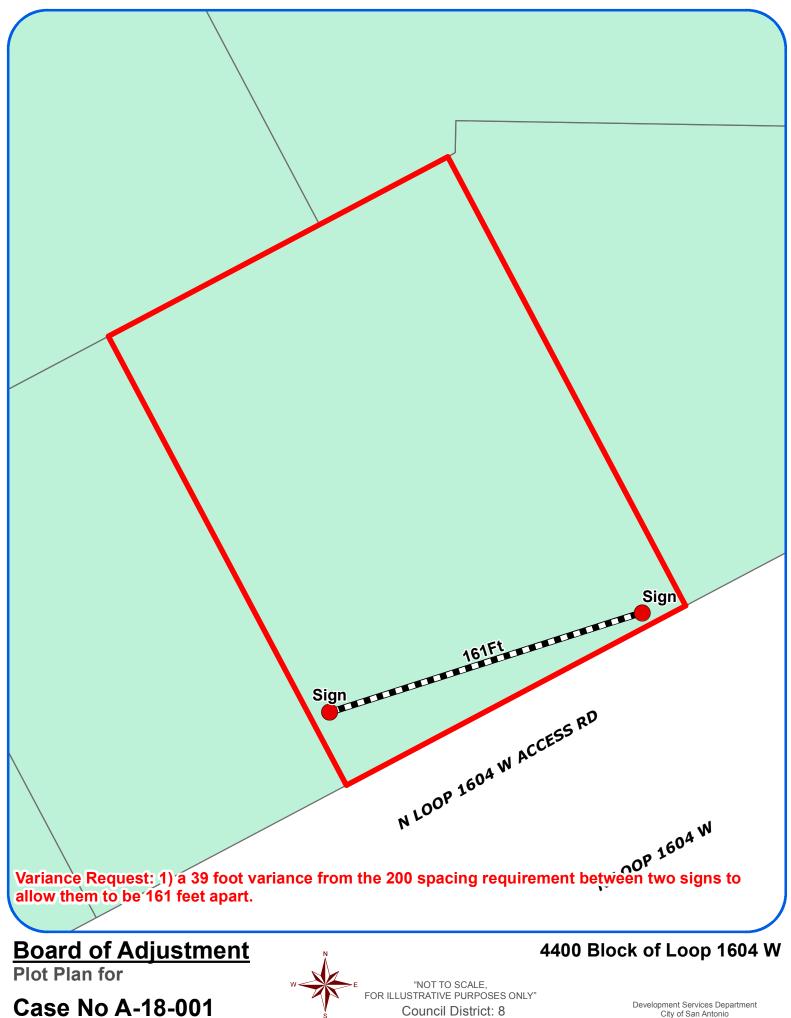

## Customer Approval

Council District: 8

Development Services Department City of San Antonio

Council District: 8

Development Services Department City of San Antonio

Photos Subject Property – 4400 Block of Loop 1604 West

Subject Property – 4400 Block of Loop 1604 West

Neighboring property

## Neighboring property