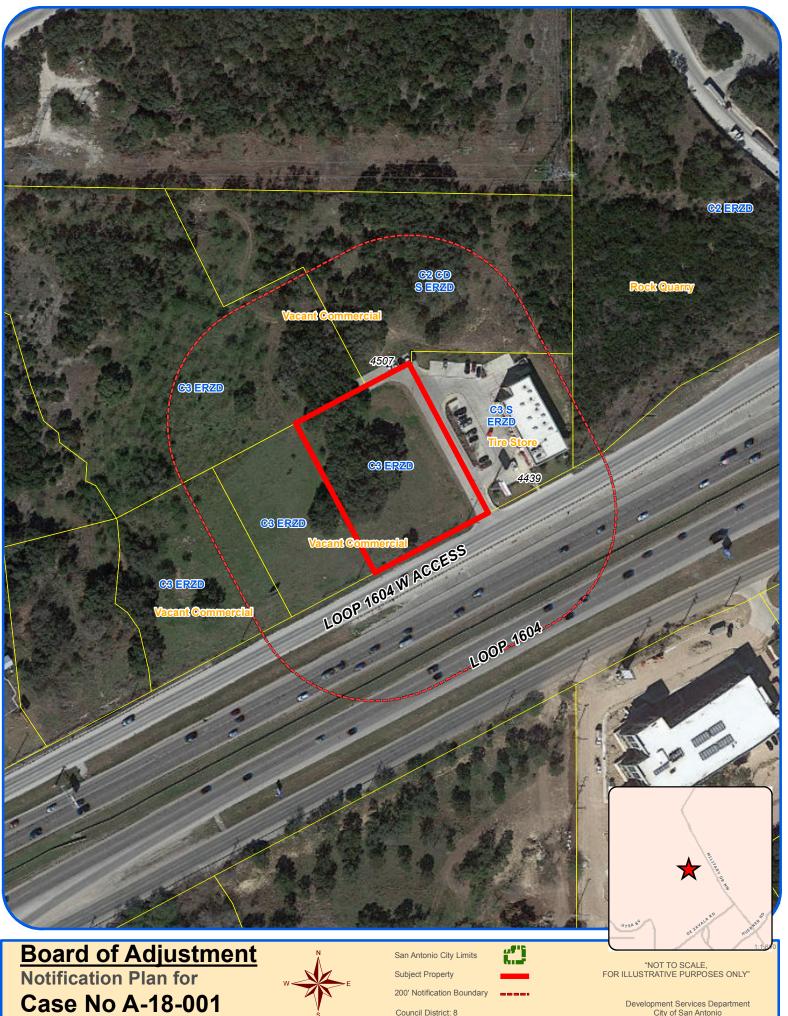

www.kellercustomsigns.com

CUSTOM SIG7

5

Π

Π

4507 N.Loop 1604 W

Date: San Antonio, Texas

## Customer Approval

Council District: 8

Development Services Department City of San Antonio

Council District: 8

Development Services Department City of San Antonio

Photos Subject Property – 4400 Block of Loop 1604 West

Subject Property – 4400 Block of Loop 1604 West

Neighboring property