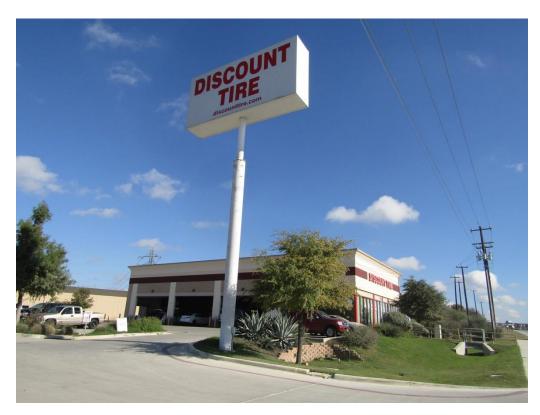

## Customer Approval

Council District: 8

Development Services Department City of San Antonio

Council District: 8

Development Services Department City of San Antonio

Photos Subject Property – 4400 Block of Loop 1604 West

Subject Property – 4400 Block of Loop 1604 West

Neighboring property