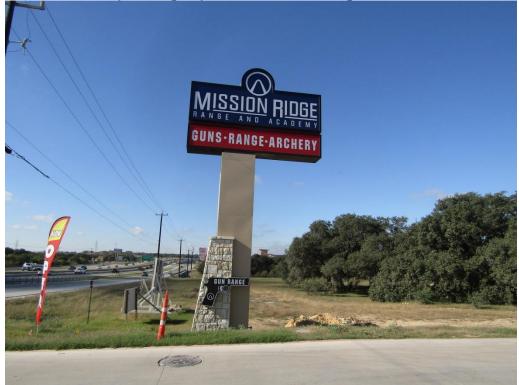

## Customer Approval

Council District: 8

Development Services Department City of San Antonio

Council District: 8

Development Services Department City of San Antonio

Photos Subject Property – 4400 Block of Loop 1604 West

Subject Property – 4400 Block of Loop 1604 West

Neighboring property