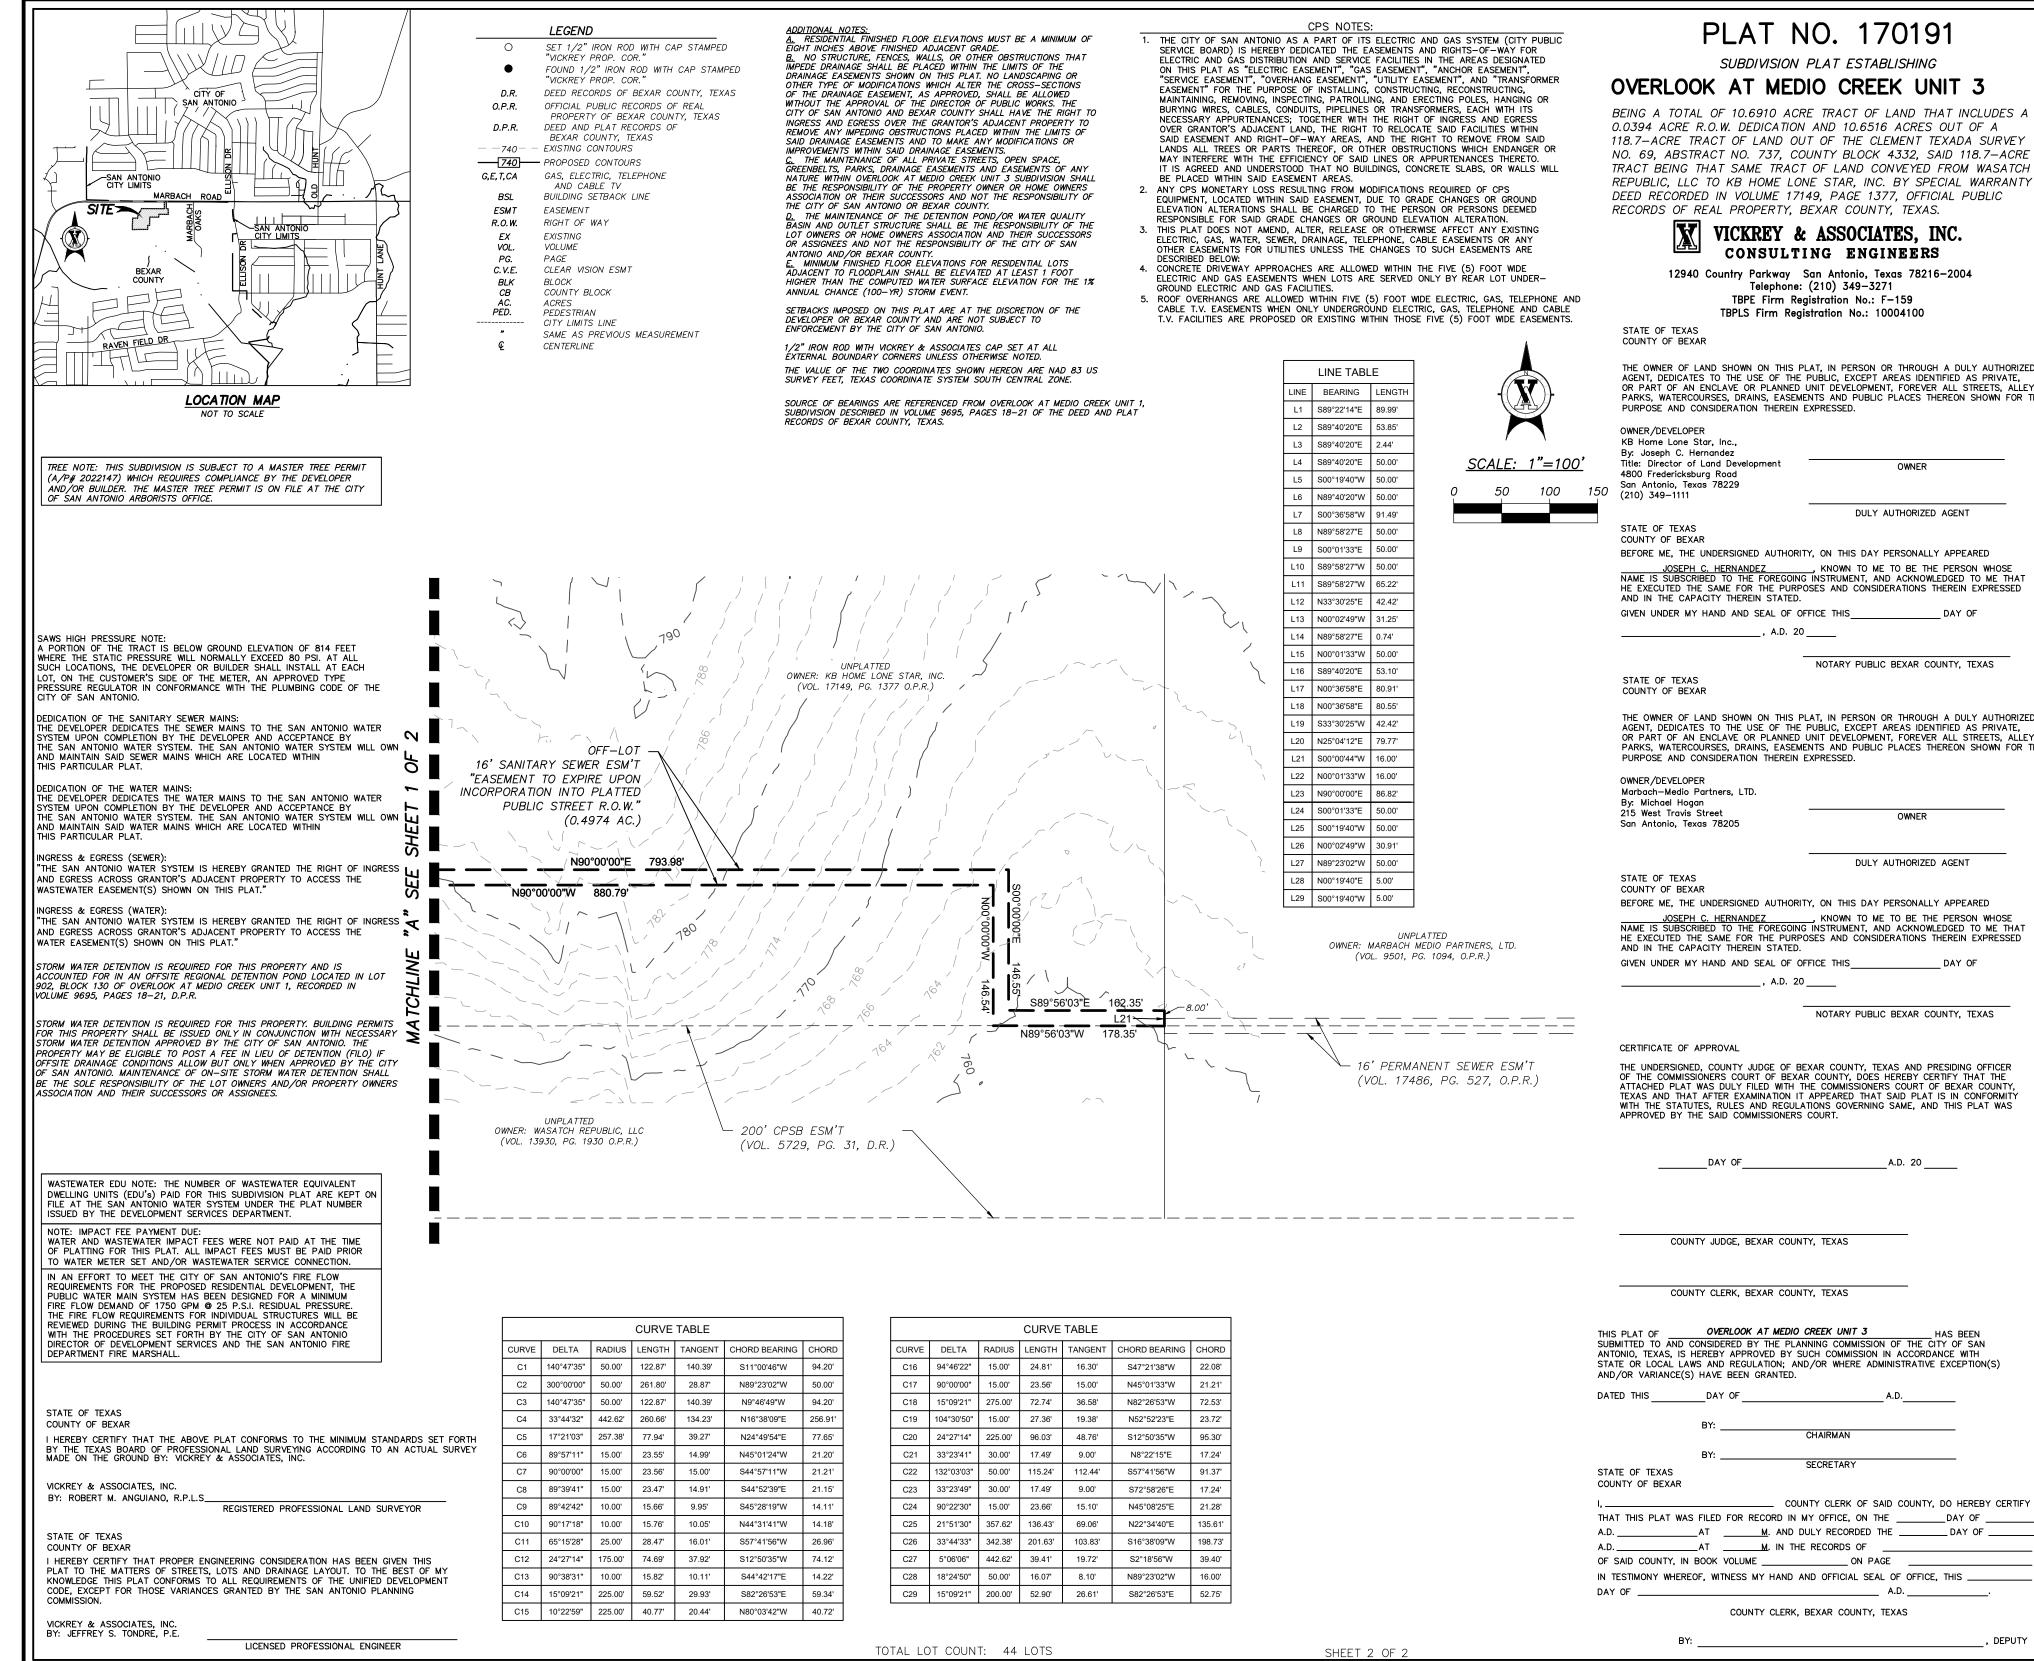

DATE OF PREPARATION: 04/20/2017 :\1690-043\dwg\sh\_plat.d

DATE OF PREPARATION: 04/20/2017

BEING A TOTAL OF 10.6910 ACRE TRACT OF LAND THAT INCLUDES A 118.7-ACRE TRACT OF LAND OUT OF THE CLEMENT TEXADA SURVEY NO. 69, ABSTRACT NO. 737, COUNTY BLOCK 4332, SAID 118.7-ACRE TRACT BEING THAT SAME TRACT OF LAND CONVEYED FROM WASATCH REPUBLIC, LLC TO KB HOME LONE STAR, INC. BY SPECIAL WARRANTY

THE OWNER OF LAND SHOWN ON THIS PLAT, IN PERSON OR THROUGH A DULY AUTHORIZED AGENT, DEDICATES TO THE USE OF THE PUBLIC, EXCEPT AREAS IDENTIFIED AS PRIVATE, OR PART OF AN ENCLAVE OR PLANNED UNIT DEVELOPMENT, FOREVER ALL STREETS, ALLEYS, PARKS, WATERCOURSES, DRAINS, EASEMENTS AND PUBLIC PLACES THEREON SHOWN FOR

THE OWNER OF LAND SHOWN ON THIS PLAT, IN PERSON OR THROUGH A DULY AUTHORIZED AGENT, DEDICATES TO THE USE OF THE PUBLIC, EXCEPT AREAS IDENTIFIED AS PRIVATE, OR PART OF AN ENCLAVE OR PLANNED UNIT DEVELOPMENT, FOREVER ALL STREETS, ALLEYS, PARKS, WATERCOURSES, DRAINS, EASEMENTS AND PUBLIC PLACES THEREON SHOWN FOR THE