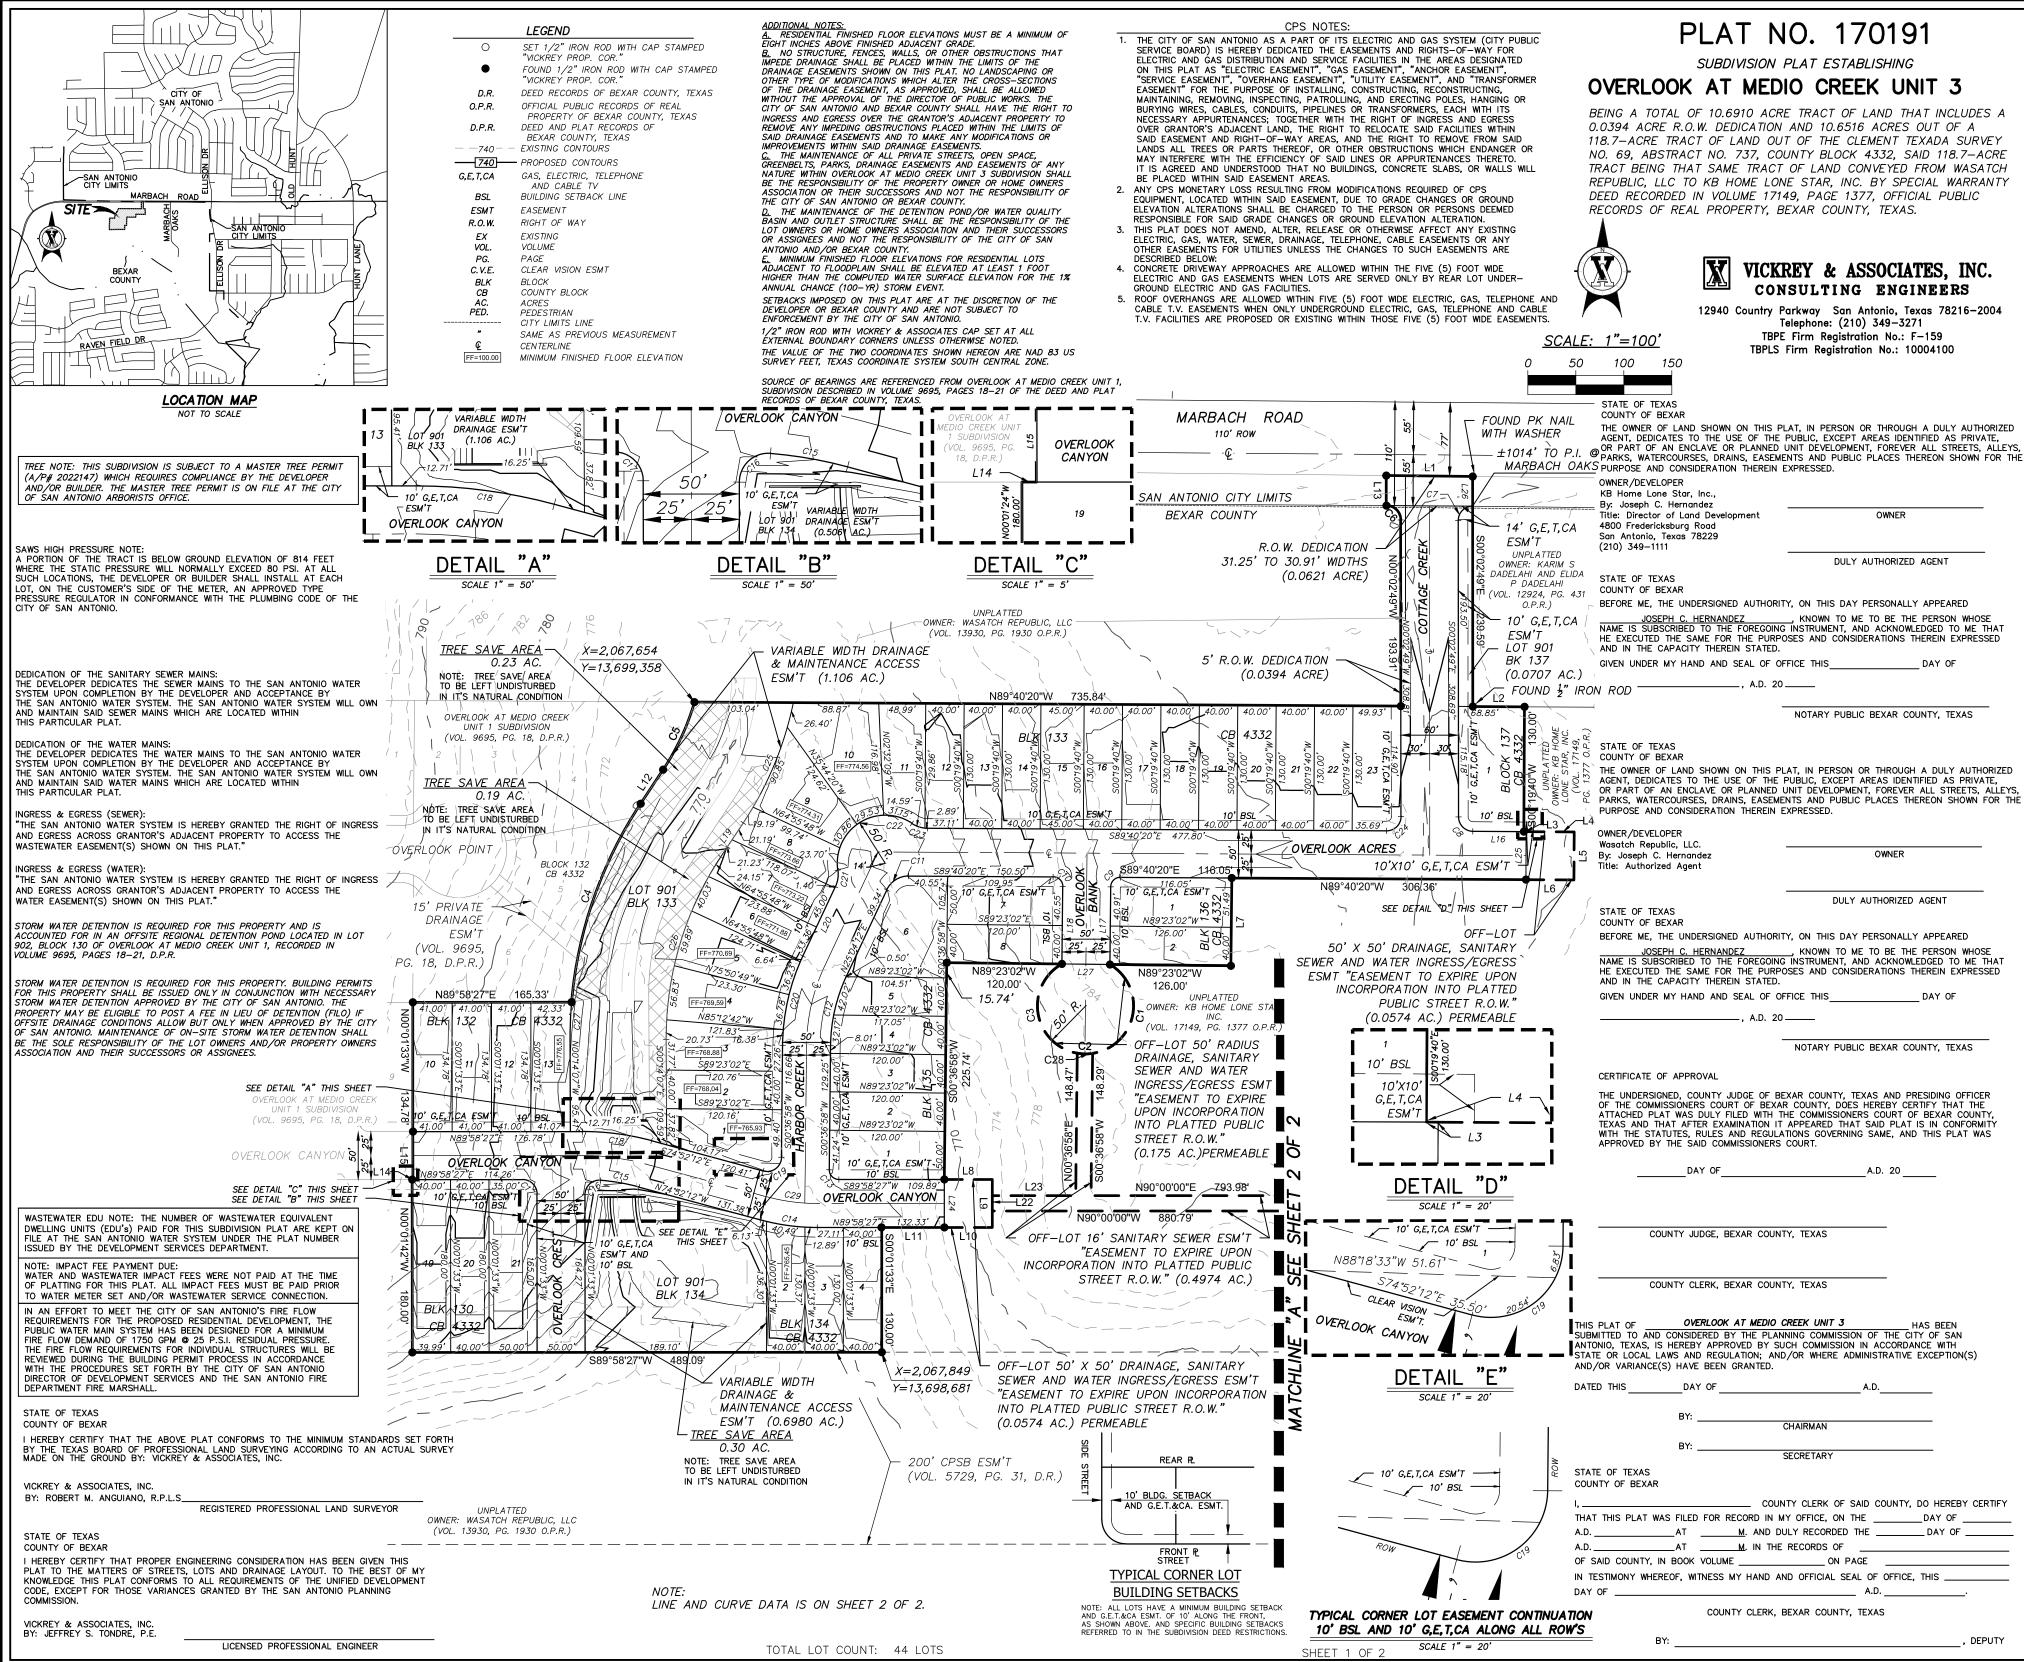

DATE OF PREPARATION: 04/20/2017 :\1690-043\dwg\sh\_plat.d

DATE OF PREPARATION: 04/20/2017

BEING A TOTAL OF 10.6910 ACRE TRACT OF LAND THAT INCLUDES A 118.7-ACRE TRACT OF LAND OUT OF THE CLEMENT TEXADA SURVEY NO. 69, ABSTRACT NO. 737, COUNTY BLOCK 4332, SAID 118.7-ACRE TRACT BEING THAT SAME TRACT OF LAND CONVEYED FROM WASATCH REPUBLIC, LLC TO KB HOME LONE STAR, INC. BY SPECIAL WARRANTY

THE OWNER OF LAND SHOWN ON THIS PLAT, IN PERSON OR THROUGH A DULY AUTHORIZED AGENT, DEDICATES TO THE USE OF THE PUBLIC, EXCEPT AREAS IDENTIFIED AS PRIVATE, OR PART OF AN ENCLAVE OR PLANNED UNIT DEVELOPMENT, FOREVER ALL STREETS, ALLEYS, PARKS, WATERCOURSES, DRAINS, EASEMENTS AND PUBLIC PLACES THEREON SHOWN FOR

THE OWNER OF LAND SHOWN ON THIS PLAT, IN PERSON OR THROUGH A DULY AUTHORIZED AGENT, DEDICATES TO THE USE OF THE PUBLIC, EXCEPT AREAS IDENTIFIED AS PRIVATE, OR PART OF AN ENCLAVE OR PLANNED UNIT DEVELOPMENT, FOREVER ALL STREETS, ALLEYS, PARKS, WATERCOURSES, DRAINS, EASEMENTS AND PUBLIC PLACES THEREON SHOWN FOR THE