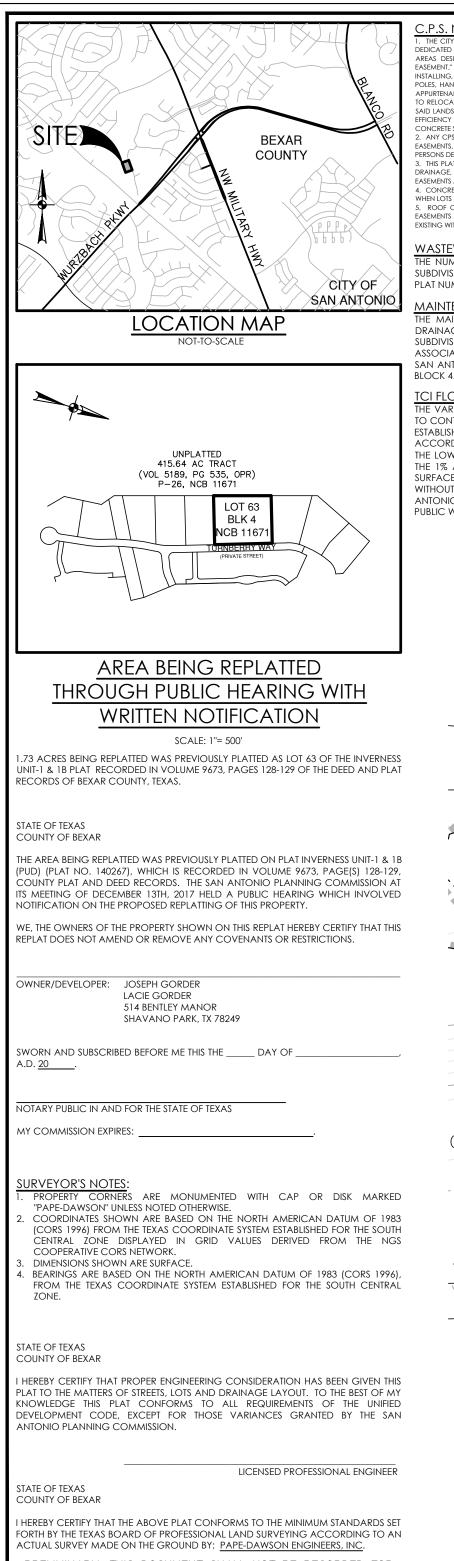

#### MAINTENANCE NOTE

THE MAINTENANCE OF ALL PRIVATE STREETS, OPEN SPACE, GREENBELTS, PARKS, DRAINAGE EASEMENTS AND EASEMENTS OF ANY NATURE WITHIN INVERNESS UNIT-1B SUBDIVISION SHALL BE THE RESPONSIBILITY OF THE INVERNESS HOMEOWNER'S ASSOCIATION OR THEIR SUCCESSORS AND NOT THE RESPONSIBILITY OF THE CITY OF SAN ANTONIO OR BEXAR COUNTY. TO INCLUDE BUT NOT LIMITED TO: LOTS 64 & 65,