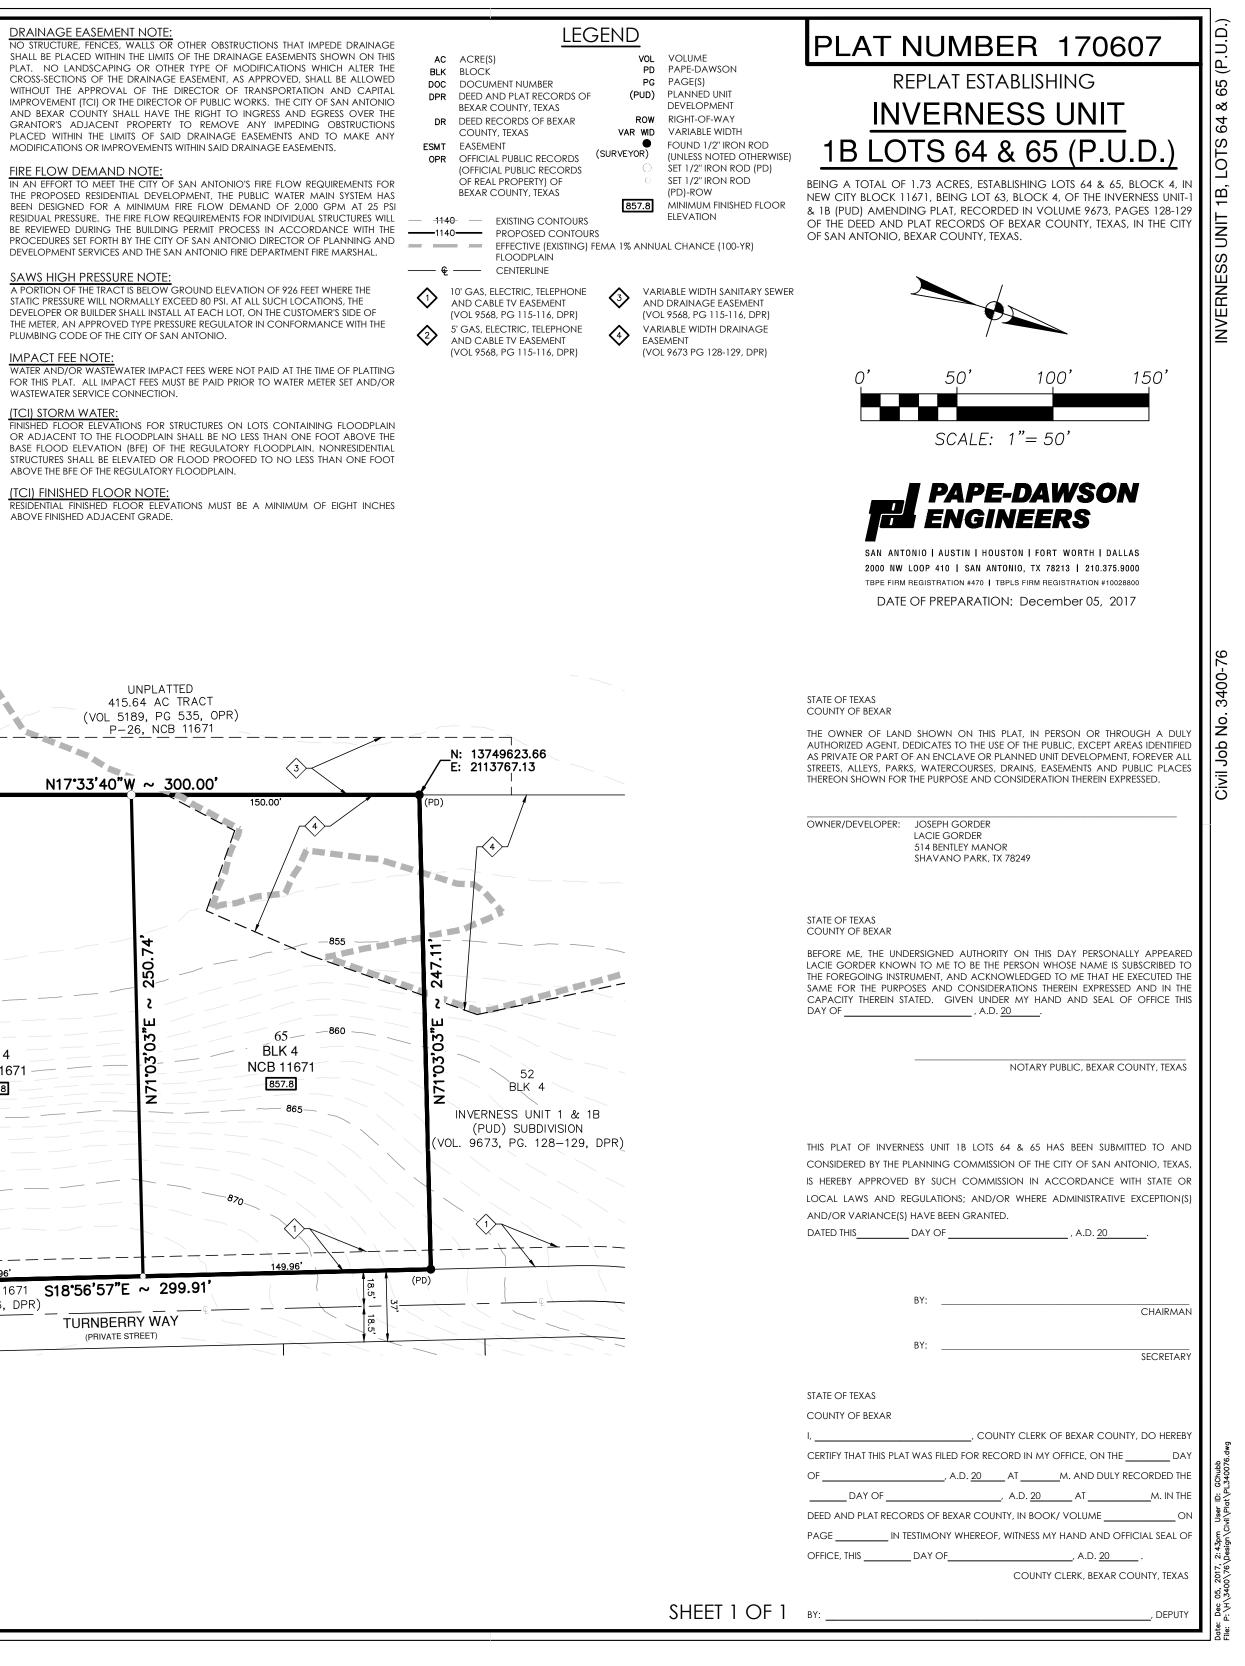

### TCI FLOOD ZONE NOTE:

THE VARIABLE WIDTH DRAINAGE RIGHT-OF-WAY AND EASEMENTS WERE DELINEATED TO CONTAIN THE BOUNDARIES OF THE 1% ANNUAL CHANCE (100-YEAR) FLOOD ZONE ESTABLISHED BY THE FEDERAL EMERGENCY MANAGEMENT AGENCY (FEMA) IN OR ADJACENT TO THE FLOODPLAIN SHALL BE NO LESS THAN ONE FOOT ABOVE THE Accordance with dfirm panel 48029c0245G, dated september 29, 2010, and 🛛 base flood elevation (BFE) of the regulatory floodplain. Nonresidential THE LOWER OF THE 4% ANNUAL CHANCE (25-YEAR) ULTIMATE PLUS FREEBOARD OR STRUCTURES SHALL BE ELEVATED OR FLOOD PROOFED TO NO LESS THAN ONE FOOT THE 1% ANNUAL CHANCE (100-YEAR) ULTIMATE DEVELOPMENT CONDITION WATER ABOVE THE BFE OF THE REGULATORY FLOODPLAIN. SURFACE ELEVATION CONSTRUCTION WITHIN THESE EASEMENTS IS PROHIBITED WITHOUT THE PRIOR WRITTEN APPROVAL OF THE BEXAR COUNTY OR CITY OF SAN ANTONIO FLOODPLAIN ADMINISTRATOR. BEXAR COUNTY OR CITY OF SAN ANTONIO PUBLIC WORKS SHALL HAVE ACCESS TO THESE DRAINAGE EASEMENTS AS NECESSARY.

FIRE FLOW DEMAND NOTE

SAWS HIGH PRESSURE NOTE:

PLUMBING CODE OF THE CITY OF SAN ANTONIO. IMPACT FEE NOTE

WASTEWATER SERVICE CONNECTION.

(TCI) FINISHED FLOOR NOTE: ABOVE FINISHED ADJACENT GRADE.

### DRAINAGE EASEMENT NOTE