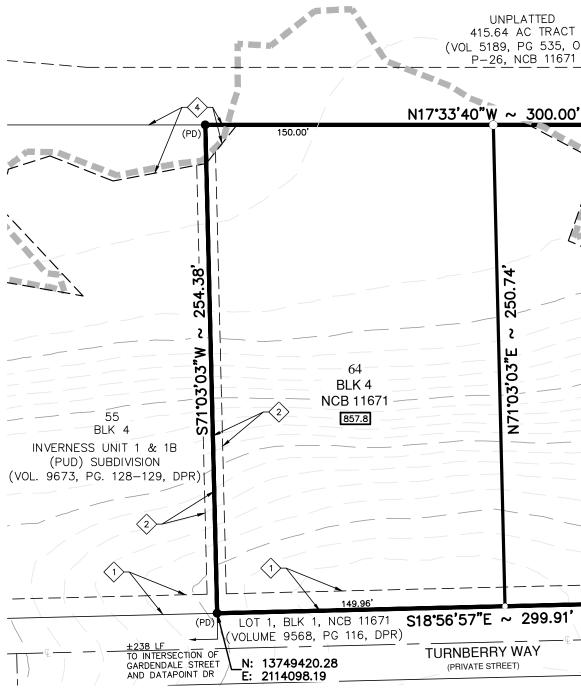

#### MAINTENANCE NOTE

THE MAINTENANCE OF ALL PRIVATE STREETS, OPEN SPACE, GREENBELTS, PARKS, DRAINAGE EASEMENTS AND EASEMENTS OF ANY NATURE WITHIN INVERNESS UNIT-1B SUBDIVISION SHALL BE THE RESPONSIBILITY OF THE INVERNESS HOMEOWNER'S ASSOCIATION OR THEIR SUCCESSORS AND NOT THE RESPONSIBILITY OF THE CITY OF SAN ANTONIO OR BEXAR COUNTY. TO INCLUDE BUT NOT LIMITED TO: LOTS 64 & 65,

### TCI FLOOD ZONE NOTE:

THE VARIABLE WIDTH DRAINAGE RIGHT-OF-WAY AND EASEMENTS WERE DELINEATED TO CONTAIN THE BOUNDARIES OF THE 1% ANNUAL CHANCE (100-YEAR) FLOOD ZONE ESTABLISHED BY THE FEDERAL EMERGENCY MANAGEMENT AGENCY (FEMA) IN OR ADJACENT TO THE FLOODPLAIN SHALL BE NO LESS THAN ONE FOOT ABOVE THE Accordance with dfirm panel 48029c0245G, dated september 29, 2010, and 🛛 base flood elevation (BFE) of the regulatory floodplain. Nonresidential THE LOWER OF THE 4% ANNUAL CHANCE (25-YEAR) ULTIMATE PLUS FREEBOARD OR STRUCTURES SHALL BE ELEVATED OR FLOOD PROOFED TO NO LESS THAN ONE FOOT THE 1% ANNUAL CHANCE (100-YEAR) ULTIMATE DEVELOPMENT CONDITION WATER ABOVE THE BFE OF THE REGULATORY FLOODPLAIN. SURFACE ELEVATION CONSTRUCTION WITHIN THESE EASEMENTS IS PROHIBITED WITHOUT THE PRIOR WRITTEN APPROVAL OF THE BEXAR COUNTY OR CITY OF SAN ANTONIO FLOODPLAIN ADMINISTRATOR. BEXAR COUNTY OR CITY OF SAN ANTONIO PUBLIC WORKS SHALL HAVE ACCESS TO THESE DRAINAGE EASEMENTS AS NECESSARY.