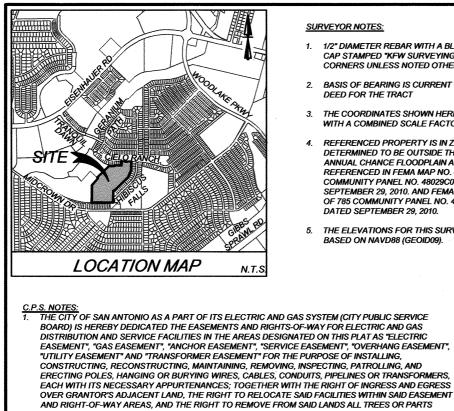

## SURVEYOR NOTES:

- 1/2" DIAMETER REBAR WITH A BLUE PLASTIC CAP STAMPED "KFW SURVEYING" SET AT ALL CORNERS UNLESS NOTED OTHERWISE.
- BASIS OF BEARING IS CURRENT WARRANTY DEED FOR THE TRACT
- 3. THE COORDINATES SHOWN HEREON ARE GRID WITH A COMBINED SCALE FACTOR OF 1.00017
- REFERENCED PROPERTY IS IN ZONE X, AREAS DETERMINED TO BE OUTSIDE THE 0.2% ANNUAL CHANCE FLOODPLAIN AS REFERENCED IN FEMA MAP NO. 430 OF 785 COMMUNITY PANEL NO. 48029C0430G DATED SEPTEMBER 29, 2010, AND FEMA MAP NO, 410 OF 785 COMMUNITY PANEL NO. 48029C0410G DATED SEPTEMBER 29, 2010.
- 5. THE ELEVATIONS FOR THIS SURVEY ARE BASED ON NAVD88 (GEOID09).