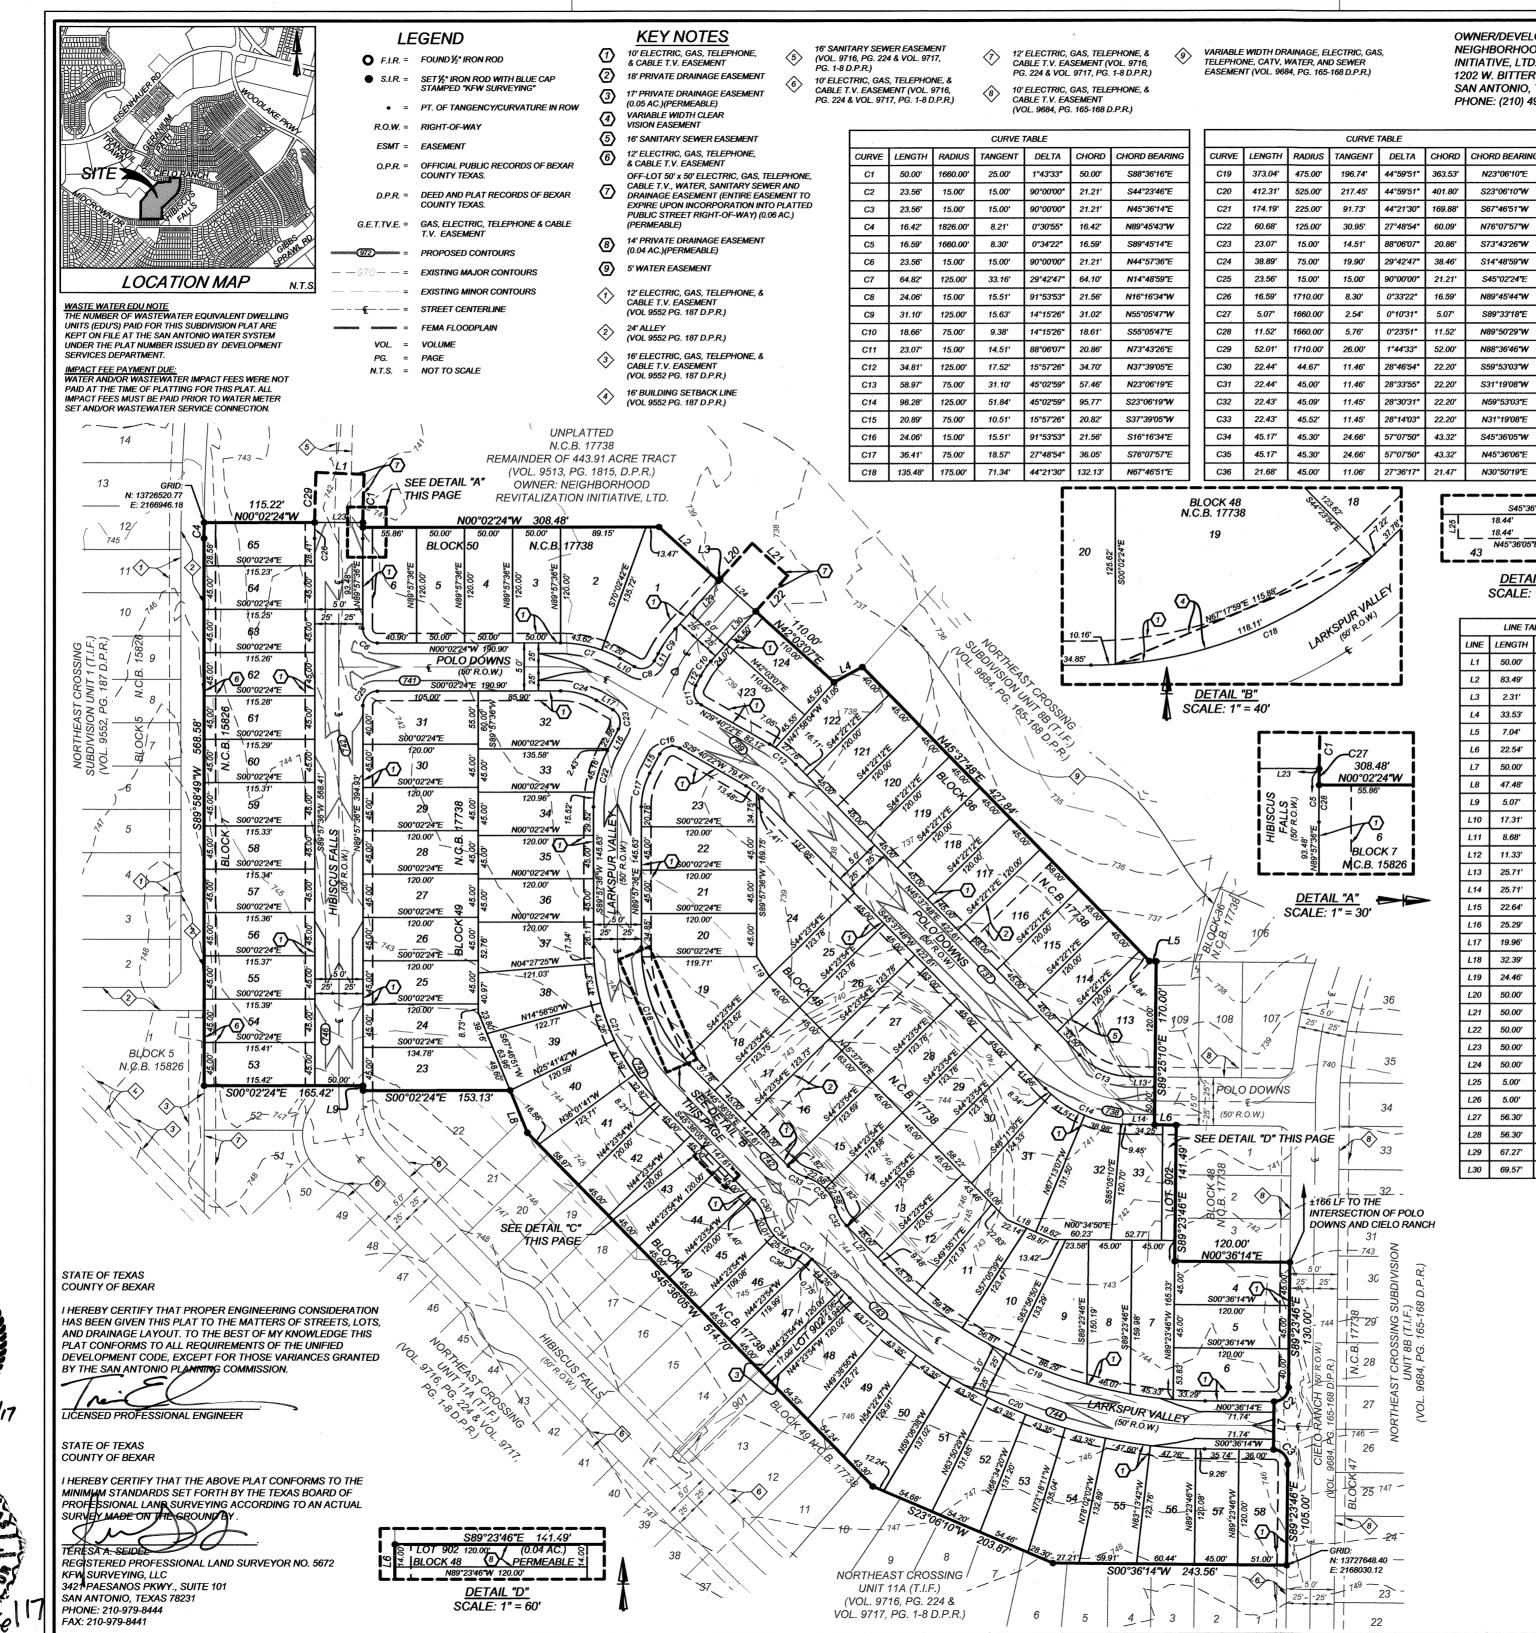

## SURVEYOR NOTES:

- 1/2" DIAMETER REBAR WITH A BLUE PLASTIC CAP STAMPED "KFW SURVEYING" SET AT ALL CORNERS UNLESS NOTED OTHERWISE.
- BASIS OF BEARING IS CURRENT WARRANTY DEED FOR THE TRACT
- 3. THE COORDINATES SHOWN HEREON ARE GRID WITH A COMBINED SCALE FACTOR OF 1.00017
- REFERENCED PROPERTY IS IN ZONE X, AREAS DETERMINED TO BE OUTSIDE THE 0.2% ANNUAL CHANCE FLOODPLAIN AS REFERENCED IN FEMA MAP NO. 430 OF 785 COMMUNITY PANEL NO. 48029C0430G DATED SEPTEMBER 29, 2010, AND FEMA MAP NO, 410 OF 785 COMMUNITY PANEL NO. 48029C0410G DATED SEPTEMBER 29, 2010.
- 5. THE ELEVATIONS FOR THIS SURVEY ARE BASED ON NAVD88 (GEOID09).

### IO 1 ES: NO STRUCTURE, FENCES, WALLS OR OTHER OBSTRUCTIONS THAT IMPEDE DRAINAGE SHALL BE PLACED WITHIN THE LIMITS OF THE DRAINAGE EASEMENTS SHOWN ON THIS PLAT. NO LANDSCAPING OR OTHER TYPE OF MODIFICATIONS WHICH ALTER THE

- CROSS-SECTIONS OF THE DRAINAGE EASEMENT, AS APPROVED, SHALL BE ALLOWED WITHOUT THE APPROVAL OF THE DIRECTOR OF PUBLIC WORKS. THE CITY OF SAN ANTONIO AND BEXAR COUNTY SHALL HAVE THE RIGHT TO INGRESS AND EGRESS OVER GRANTOR'S ADJACENT PROPERTY TO REMOVE ANY IMPEDING OBSTRUCTIONS PLACED WITHIN THE LIMITS OF SAID DRAINAGE
- EASEMENTS AND TO MAKE ANY MODIFICATIONS OR IMPROVEMENTS WITHIN SAID DRAINAGE EASEMENTS. RESIDENTIAL FINISHED FLOOR ELEVATIONS MUST BE A MINIMUM 2 OF EIGHT (8) INCHES ABOVE FINISHED ADJACENT GRADE. 3. THE MAINTENANCE OF DRAINAGE EASEMENTS, GREENBELTS, AND OPEN PERMEABLE SPACES SHOWN HEREON SHALL BE THE RESPONSIBILITY OF THE PROPERTY OWNER OR HOMEOWNER ASSOCIATION AND THEIR SUCCESSORS OR ASSIGNEES AND NOT THE RESPONSIBILITY OF THE CITY OF SAN ANTONIO OR BEXAR
- COUNTY THIS PLAT ESTABLISHES 97 SINGLE FAMILY RESIDENTIAL LOTS. THE MAINTENANCE OF THE DETENTION POND/OR WATER QUALITY BASIN AND OUTLET STRUCTURE SHALL BE THE RESPONSIBILITY OF THE LOT OWNERS OR HOME OWNERS ASSOCIATION AND THEIR SUCCESSORS OR ASSIGNEES AND NOT THE RESPONSIBILITY OF THE CITY OF SAN ANTONIO AND/OR BEXAR COUNTY

### PLAT NOTES APPLY TO EVERY PAGE OF THIS MULTIPLE PAGE PLAT

22

# PLAT NUMBER: 170202

SUBDIVISION PLAT ESTABLISHING

NORTHEAST CROSSING UNITS 10/11B TIF BEING A TOTAL OF 16.96 ACRES MORE OR LESS OF LAND OUT OF THE JOHN H MILLER SURVEY NO. 41, ABSTRACT NO. 487, CB 5075 AND THE WILLIAM WINFORD SURVEY NO. 326, ABSTRACT NO. 798, NCB 17738 AND BEING OUT OF A 443.91 ACRE TRACT CONVEYED TO NEIGHBORHOOD REVITALIZATION INITIATIVE, LTD, AND DESCRIBED IN SPECIAL WARRANTY DEED RECORDED IN VOLUME 9513, PAGES 1815-1829 OF THE OFFICIAL PUBLIC RECORDS OF REAL PROPERTY OF BEXAR COUNTY, TEXAS.

- C.P.S. NOTES: 1. THE CITY OF SAN ANTONIO AS A PART OF ITS ELECTRIC AND GAS SYSTEM (CITY PUBLIC THE CITY OF SAN ANTONIO AS A PART OF ITS ELECTRIC AND DIGHTS OF WAY FOR SERVICE BOARD) IS HEREBY DEDICATED THE EASEMENTS AND RIGHTS-OF-WAY FOR ELECTRIC AND GAS DISTRIBUTION AND SERVICE FACILITIES IN THE AREAS DESIGNATED ON THIS PLAT AS "FLECTRIC FASEMENT". "GAS FASEMENT". "ANCHOR EASEMENT". "SERVICE EASEMENT", "OVERHANG EASEMENT", "UTILITY EASEMENT" AND "TRANSFORMER EASEMENT FOR THE PURPOSE OF INSTALLING, CONSTRUCTING, RECONSTRUCTING, MAINTAINING, REMOVING, INSPECTING, PATROLLING, AND ERECTING POLES, HANGING OR BURYING WIRES, CABLES, CONDUITS, PIPELINES OR TRANSFORMERS, EACH WITH ITS NECESSARY APPURTENANCES: TOGETHER WITH THE RIGHT OF INGRESS AND EGRESS OVER GRANTOR'S ADJACENT LAND, THE RIGHT TO RELOCATE SAID FACILITIES WITHIN SAID EASEMENT AND RIGHT-OF-WAY AREAS, AND THE RIGHT TO REMOVE FROM SAID LANDS ALL TREES OR PARTS THEREOF, OR OTHER OBSTRUCTIONS WHICH ENDANGER OR MAY INTERFERE WITH THE EFFICIENCY OF SAID LINES OR APPURTENANCES THERETO. IT IS AGREED AND UNDERSTOOD THAT NO BUILDINGS, CONCRETE SLABS, OR WALLS WILL BE PLACED WITHIN SAID EASEMENT
- ANY CPS MONETARY LOSS RESULTING FROM MODIFICATIONS REQUIRED OF CPS EQUIPMENT, LOCATED WITHIN SAID EASEMENT, DUE TO GRADE CHANGES OR GROUND ELEVATION ALTERATIONS SHALL BE CHARGED TO THE PERSON OR PERSONS DEEMED RESPONSIBLE FOR SAID GRADE CHANGES OR GROUND ELEVATION ALTERATION. THIS PLAT DOES NOT AMEND, ALTER, RELEASE OR OTHERWISE AFFECT ANY EXISTING CLECTRIC, GAS, WATER, SEWER, DRAINAGE, TELEPHONE, CABLE EASEMENTS OR ANY OTHER EASEMENTS FOR UTILITIES UNLESS THE CHANGES TO SUCH EASEMENTS ARE
- DESCRIBED BELOW: CONCRETE DRIVEWAY APPROACHES ARE ALLOWED WITHIN THE FIVE (5) FOOT WIDE ELECTRIC AND GAS EASEMENTS WHEN LOTS ARE SERVED ONLY BY REAR LOT UNDERGROUND ELECTRIC AND GAS FACILITIES.
- ROOF OVERHANGS ARE ALLOWED WITHIN FIVE (5) FOOT WIDE ELECTRIC. GAS, TELEPHONE AND CABLE T.V. EASEMENTS WHEN ONLY UNDERGROUND ELECTRIC, GAS, TELEPHONE AND CABLE T.V. FACILITIES ARE PROPOSED OR EXISTING WITHIN THOSE FIVE (5) FOOT WIDE