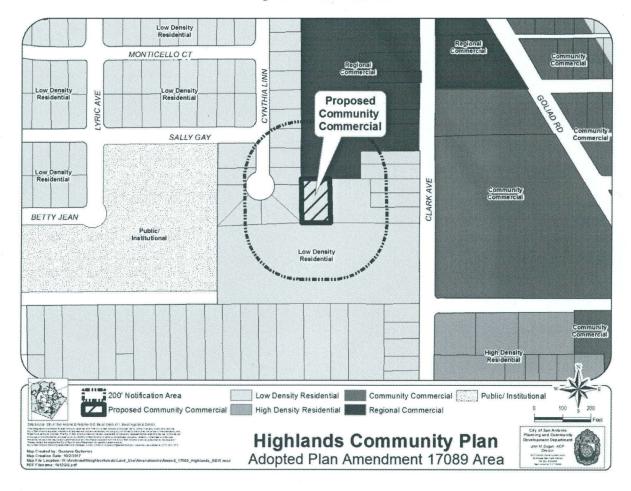

## BE IT ORDAINED BY THE CITY COUNCIL OF THE CITY OF SAN ANTONIO:

**SECTION 1.** The Highlands Community Plan, a component of the Comprehensive Master Plan of the City, is hereby amended by changing the use of approximately 0.3574 acres of land located at 4247 Clark Avenue, legally described as Tract 8 NCB 10949, from "Low Density Residential" to "Community Commercial". All portions of land mentioned are depicted in **Attachment "I"** attached hereto and incorporated herein for all purposes.

## Attachment "I"

## ATTACHMENT I Proposed Amendment: