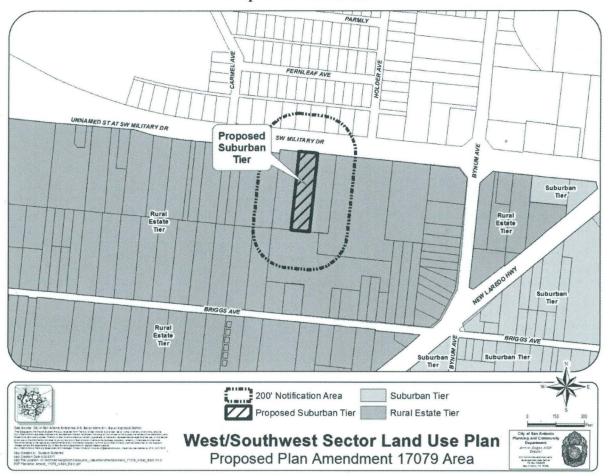

## BE IT ORDAINED BY THE CITY COUNCIL OF THE CITY OF SAN ANTONIO:

**SECTION 1.** The West/Southwest Sector Plan, a component of the Comprehensive Master Plan of the City, is hereby amended by changing the use of approximately 0.954 acres of land located at 3830 Southwest Military Drive, legally described as Lot 9, Block 3, NCB 11257, from "Rural Estate Tier" to "Suburban Tier". All portions of land mentioned are depicted in **Attachment "I"** attached hereto and incorporated herein for all purposes.

## Attachment "I"

## ATTACHMENT I Proposed Amendment: