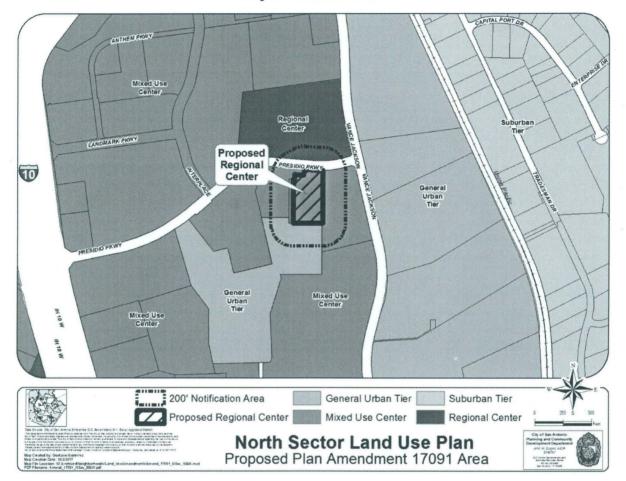

## BE IT ORDAINED BY THE CITY COUNCIL OF THE CITY OF SAN ANTONIO:

**SECTION 1.** The North Sector Plan, a component of the Comprehensive Master Plan of the City, is hereby amended by changing the use of approximately 2.706 acres of land located on the 5400 Block of Presidio Parkway, legally described as 2.706 acres out of NCB 14858, from "Mixed Use" to "Regional Center." All portions of land mentioned are depicted in **Attachment** "I" attached hereto and incorporated herein for all purposes.

## Attachment "I"

SG/lj 12/07/2017 Item No. P-11

## ATTACHMENT I Proposed Amendment: