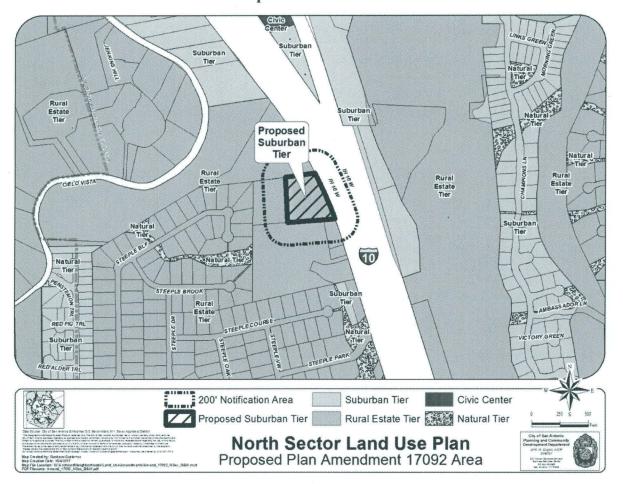

## AMENDING THE LAND USE PLAN CONTAINED IN THE NORTH SECTOR PLAN, A COMPONENT OF THE COMPREHENSIVE MASTER PLAN OF THE CITY, BY CHANGING THE USE OF APPROXIMATELY 3.242 ACRES OF LAND LOCATED AT 23293 IH-10 WEST, LEGALLY DESCRIBED AS LOT P-4A, NCB 18338 FROM "RURAL ESTATE TIER" TO "SUBURBAN TIER".

## **BE IT ORDAINED BY THE CITY COUNCIL OF THE CITY OF SAN ANTONIO:**

**SECTION 1.** The North Sector Plan, a component of the Comprehensive Master Plan of the City, is hereby amended by changing the use of approximately 3.242 acres of land located at 23293 IH-10 West, legally described as Lot P-4A, NCB 18338, from "Rural Estate Tier" to "Suburban Tier". All portions of land mentioned are depicted in **Attachment "I"** attached hereto and incorporated herein for all purposes.

## Attachment "I"

Comprehensive Master Plan Amendment #17092 North Sector Plan

SG/lj 12/07/2017 Item No. P-10

ATTACHMENT I Proposed Amendment: