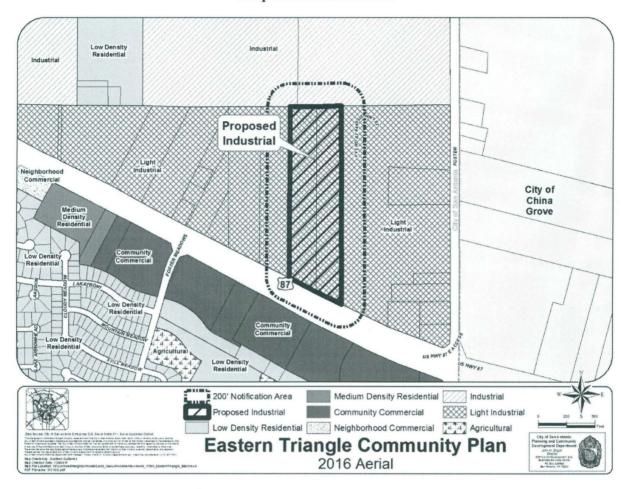

## BE IT ORDAINED BY THE CITY COUNCIL OF THE CITY OF SAN ANTONIO:

**SECTION 1.** The Eastern Triangle Community Plan, a component of the Comprehensive Master Plan of the City, is hereby amended by changing the use of approximately 17.28 acres of land located at 6375 US Hwy 87, legally described as 17.28 acres out of CB 5132, from "Light Industrial" to "Industrial". All portions of land mentioned are depicted in **Attachment "I"** attached hereto and incorporated herein for all purposes.

## Attachment "I"

## ATTACHMENT I Proposed Amendment: