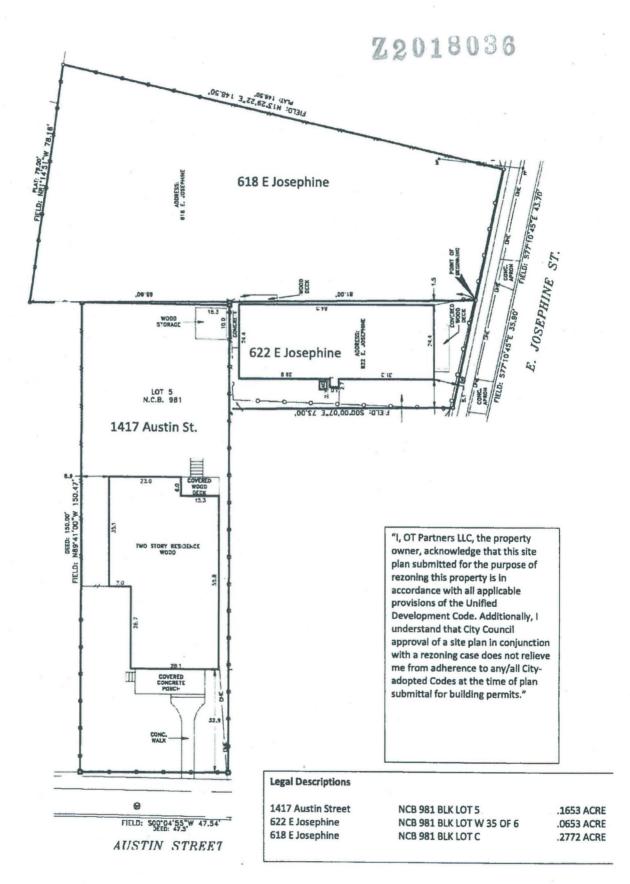

## BE IT ORDAINED BY THE CITY COUNCIL OF THE CITY OF SAN ANTONIO:

**SECTION 1.** Chapter 35, Unified Development Code, Section 35-304, Official Zoning Map, of the City Code of San Antonio, Texas is amended by changing the zoning district boundary of Lot 5, Lot C, and the West 35 feet of Lot 6, NCB 981 from "I-1 AHOD" General Industrial Airport Hazard Overlay District to "IDZ AHOD" Infill Development Zone Airport Hazard Overlay District with uses allowed in "C-2"Commercial District, "MF-33" Multi-Family District, Coffee Roasting, and Bar/Tavern.

**SECTION 2.** The City council approves this Infill Development Zone so long as the attached site plan is adhered to. A site plan is attached as **Exhibit "A"** and made a part hereof and incorporated herein for all purposes.

## Exhibit "A"