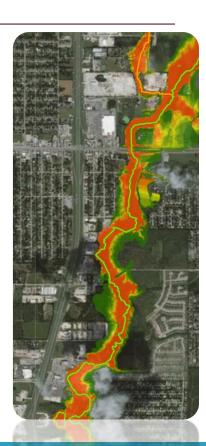

# Flood Study Development

#### **Hydrology**

- Topographical maps
- Soils
- Impervious Cover
- Rainfall
- Flow Patterns

#### **Hydraulics**

- Green space
- Impervious cover
- Bridge Infrastructure

#### **Mapping**

• GIS