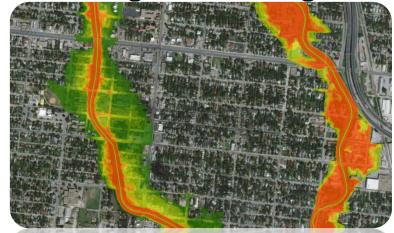

# Flood Study Development

#### **Hydrology**

- Topographical maps
- Soils
- Impervious Cover
- Rainfall
- Flow Patterns

#### **Hydraulics**

- Green space
- Impervious cover
- Bridge Infrastructure

#### **Mapping**

• GIS