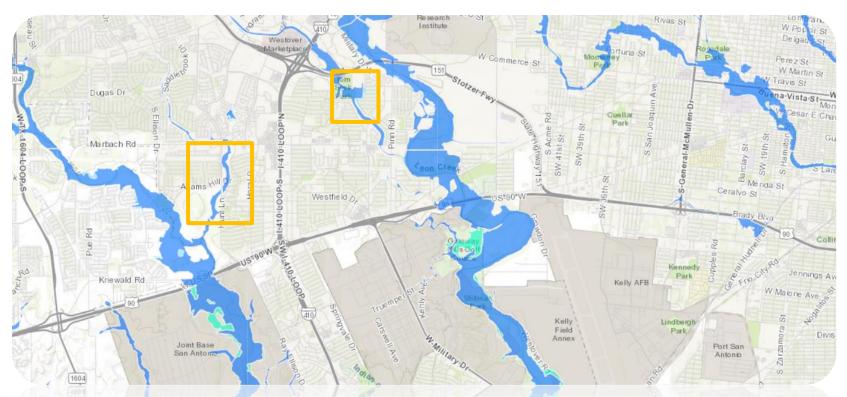

| 114                                                                                                  |                                                    |                                        |        |



### Future Projects



2017-2022

BOND
PROGRAM

City of San Antonio



**Bexar County Flood Control** 

Alleviating flooding across our region.



#### Flood Insurance



# RiskMAP

Increasing Resilience Together



https://www.sara-tx.org/flood-management/riskmap/



### City Wide vs. LOMR Update





# Flood Study Development

#### **Hydrology**

- Topographical maps
- Soils
- Impervious Cover
- Rainfall
- Flow Patterns

#### **Hydraulics**

- Green space
- Impervious cover
- Bridge Infrastructure

#### **Mapping**

• GIS





#### Process & Timeline





## Community Rating System



100-Year Ultimate

High Water Alert

No Adverse Impact

#### **Application**

- Late 2018
- Early 2019

#### Acceptance

 1 Year after submission





### FEMA Map Update

Community Healthy and Equity

January 25, 2018

Presented by: Nefi Garza, PE

Assistant Director, Transportation & Capital Improvements