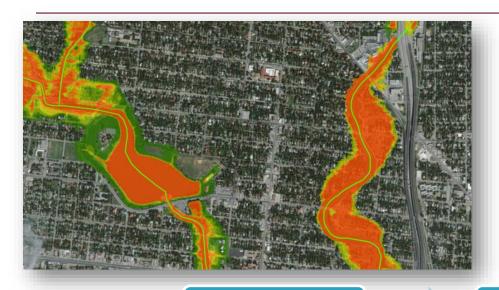

14                                                                                                  |                                                    |                                        |        |



### Future Projects



2017-2022

BOND
PROGRAM

City of San Antonio



**Bexar County Flood Control** 

Alleviating flooding across our region.



#### Flood Insurance



# RiskMAP

Increasing Resilience Together



https://www.sara-tx.org/flood-management/riskmap/



### City Wide vs. LOMR Update





# Flood Study Development

#### **Hydrology**

- Topographical maps
- Soils
- Impervious Cover
- Rainfall
- Flow Patterns

#### **Hydraulics**

- Green space
- Impervious cover
- Bridge Infrastructure

#### **Mapping**

• GIS





#### Process & Timeline





## Community Rating System



100-Year Ultimate

High Water Alert

No Adverse Impact

#### **Application**

- Late 2018
- Early 2019

#### Acceptance

 1 Year after submission





### FEMA Map Update

Community Healthy and Equity

January 25, 2018

Presented by: Nefi Garza, PE

Assistant Director, Transportation & Capital Improvements