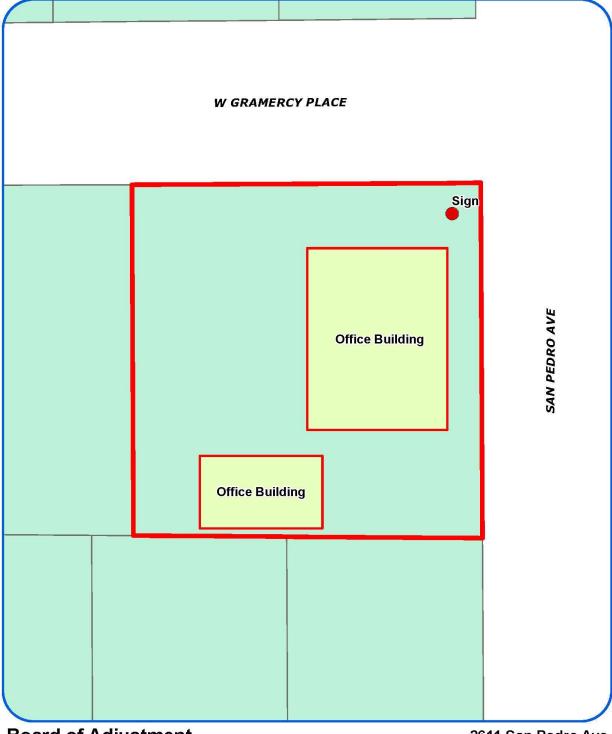

TAN STUCCO POLE COVERS. ALUMINUM CABINET TO BE PRIMED AND PAINTED TAN / VINYL DIVIDERS.

F.C.O. ALUMINUM ADDRESS NUMBERS -BLACK.

WHITE SHOW-THRU COPY.

Dwg.#: 21574-A

A-18-020 Subject Property – 2611 San Pedro Avenue

Subject Property – (Street view to the South)

Neighboring properties (View north across the applicant's property)

Neighboring properties (View east across the applicant's property)