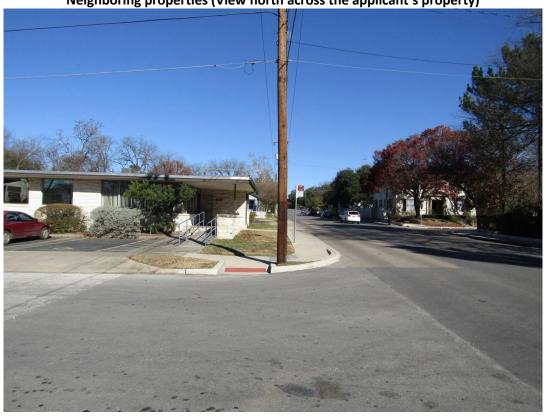

Subject Property – (Street view to the South)

Neighboring properties (View north across the applicant's property)

Neighboring properties (View east across the applicant's property)