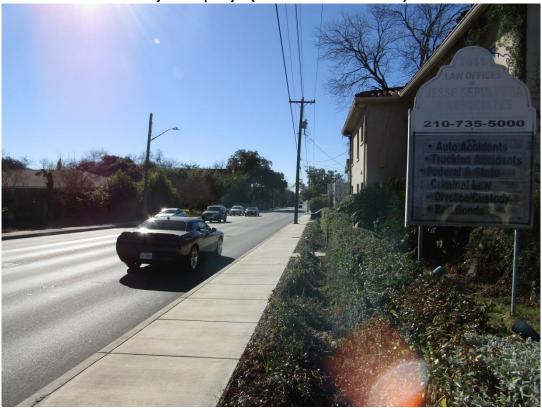

Subject Property – (Street view to the South)

Neighboring properties (View north across the applicant's property)

Neighboring properties (View east across the applicant's property)