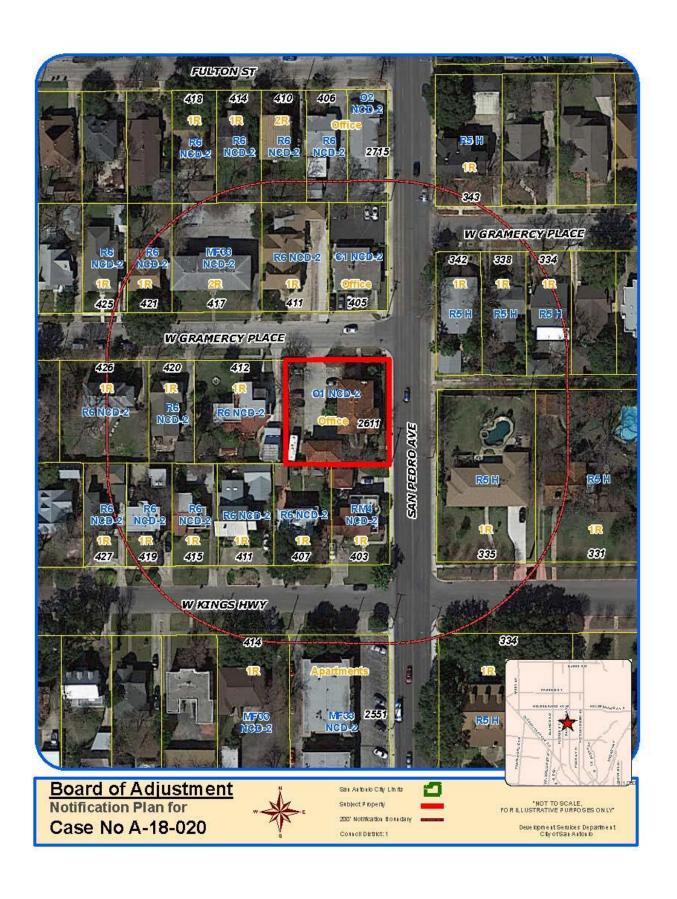

TAN STUCCO POLE COVERS. ALUMINUM CABINET TO BE PRIMED AND PAINTED TAN / VINYL DIVIDERS.

F.C.O. ALUMINUM ADDRESS NUMBERS -BLACK.

WHITE SHOW-THRU COPY.

Dwg.#: 21574-A

A-18-020 Subject Property – 2611 San Pedro Avenue