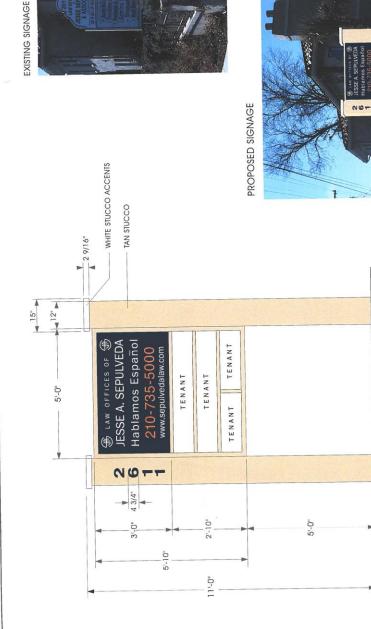

Board of Adjustment Plot Plan for

Case No A-18-020

2611 San Pedro Ave

MANUFACTURE AND INSTALL ( 1 ) ONE DOUBLE FACE INTERNALLY

3M #230-36 DARK BLUE TRANSLUSCENT VINYL BACKGROUND.

3M #3630-144 ORANGE "PHONE" NUMBER.

TO HAVE WHITE PLEXI FACES WITH VINYL GRAPHICS . . .

ILLUMINATED ALUMINUM MONUMENT SIGN. REMOVE EXISTING SIGN AND DISCARD . . .

**IESSE A. SEPULVEDA** 

2611 San Pedro Ave San Antonio, Texas Date: 2.10.17 2.27.17 4.19.17 4.24.17 11.16.17

## Customer Approval

Date:

THE UNFOLKED REGION IS HER REPORTED FOR THE PROPERTY AND IS BRANCHED FOR THE PROPERTY AND IS BRANCHED FOR THE PROPERTY AND IS BRANCHED FOR THE PROPERTY OF THE

SCALE: 1/2" = 1'-0"Sales Rep.: COREY

TAN STUCCO POLE COVERS. ALUMINUM CABINET TO BE PRIMED AND PAINTED TAN / VINYL DIVIDERS.

F.C.O. ALUMINUM ADDRESS NUMBERS -BLACK.

WHITE SHOW-THRU COPY.

Dwg.#: 21574-A

A-18-020 Subject Property – 2611 San Pedro Avenue