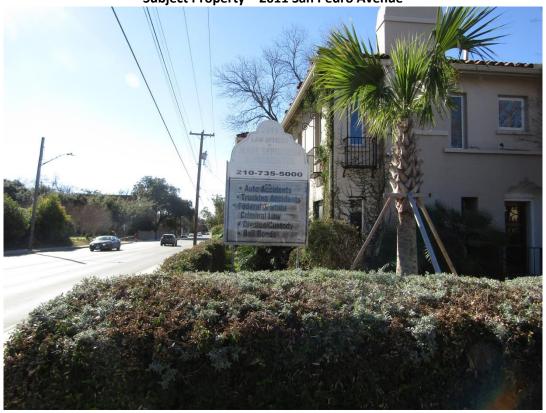

TAN STUCCO POLE COVERS. ALUMINUM CABINET TO BE PRIMED AND PAINTED TAN / VINYL DIVIDERS.

F.C.O. ALUMINUM ADDRESS NUMBERS -BLACK.

WHITE SHOW-THRU COPY.

Dwg.#: 21574-A

A-18-020 Subject Property – 2611 San Pedro Avenue